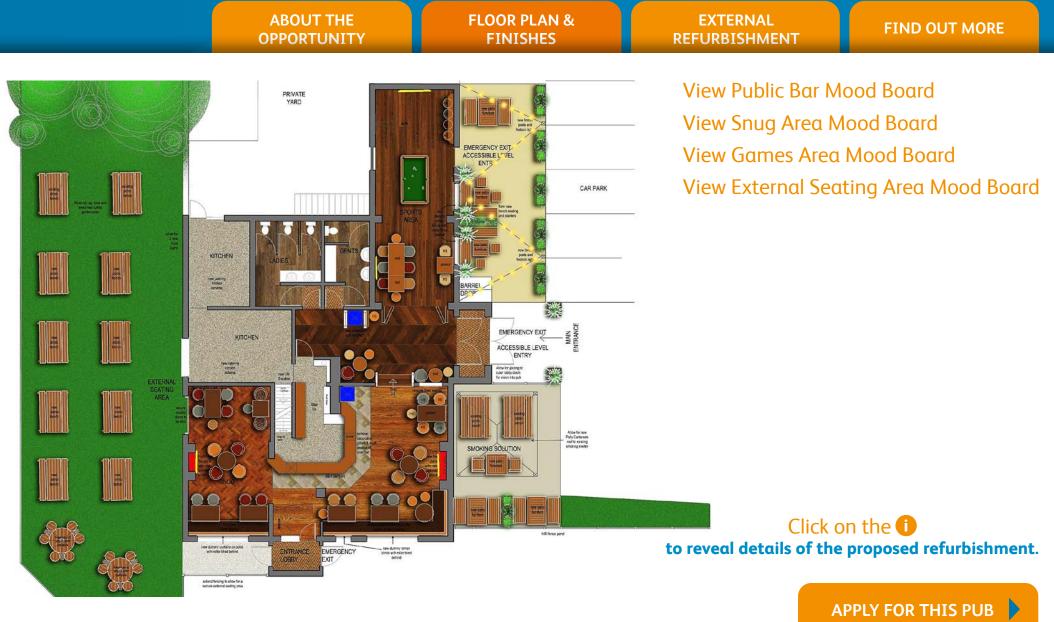

### Schedule for The Needlemakers

#### **Bar Servery**

The bar servery will receive a full redecoration, designed in line with the cosy and welcoming style of the rest of the pub. Works will include:

- Removing the low-hanging bar gantry and decorative pillars, to create more light and space.
- Installing a new backfitting with timber and mirrors to better display the updated premium offering.
- Laying new safety Altro flooring.
- Painting the bar front in a contemporary colour palette.
- Installing a brand-new coffee station to support the improved coffee offer.
- Cladding the bar front in attractive tongue and groove panelling, and decorating with a paint finish.
- Installing new lighting and signage.

#### Public Bar Area

The main bar area will be refreshed to become a lively space for customers to enjoy a casual drink or bite to eat. Timber flooring, deep colour palettes and a feature fireplace will establish a cosy yet modern feel throughout. Works will include:

- Sanding and repolishing the existing timber flooring.
- Opening up the fireplace to install a new feature electric fire.
  Removing the head roll on the existing fixed seating.
- reducing its height. It will be reupholstered with dark leather.
  Adding a variety of wooden dining chairs, and barrel chairs
- upholstered in a variety of dark leather and tweed fabrics.
  Introducing new dining tables, with wooden tops
- and item legs.
- Hanging new dummy blinds with roman blinds behind.
- Installing new pendant lights, with a variety of modern shades.
- Finishing the space with a variety of wall art and vintage photographs.
- Adding an eclectic mixture of bric-a-brac to add character, including antique tankards and vintage signs.

#### Snug Area

Differences in decoration towards the front of the pub will create a more relaxed snug area, capitalising on a space currently ignored. Soft textures and plush finishes will make it the perfect space for customers to enjoy a relaxed drink or sample the delicious food menu. Works will include:

- Sanding and repolishing the existing timber parquet flooring.
- Installing new double doors, adding light and creating easy access to the external seating area during warmer months.
- Opening up the fireplace to install a new electric stove.
- Forming a new fixed seating bay, upholstered in a leather button back style.
- Providing a variety of traditional style furniture, including circular sharing tables and barrel chairs upholstered in tasteful patterned fabrics.
- Finishing the space with ambient wall lighting and tasteful bric-a-brac.

#### Games Area

A brand new games area will be created in the rear of the pub, helping it retain its local charm. It will be a lively space, perfect for local customers to socialise over a game of pool or darts. With the addition of bi-fold doors it could be a versatile area, capable of hosting small gatherings or meetings. Works will include:

- Laying new timber effect Karndean flooring.
- Introducing a new pool table with a light over, as well as a darts board.
- Adding new drinks shelves around the darts board.
- Adding AWP machines with screens to the space.
- Installing new 75" and 45" TV positions, for watching live sport and entertainment.
- Adding poseur tables and chairs, upholstered with patterned fabrics.

- Decorating the walls with a soft, muted colour palette.
- Installing ambient wall lighting.
- Finishing the space with framed photographs.

#### External Seating Area

The existing beer garden will receive decorative works to ensure a harmonious offering in keeping with the interior of the pub. Works will include:

- Installing two new floodlights.
- Adding new patio furniture, including picnic benches and outdoor chairs and tables.
- Tidying up the garden area, removing any unwanted weeds and shrubs.
- Removing the existing section of fencing and extending it to the rear entrance at the snug.