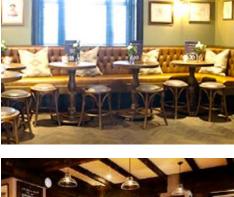

#### Public Bar Area

The main bar area will be refreshed to become a lively space for customers to enjoy a casual drink or bite to eat. Timber flooring, deep colour palettes and a feature fireplace will establish a cosy yet modern feel throughout. Works will include:

- Sanding and repolishing the existing timber flooring.
- Opening up the fireplace to install a new feature electric fire.
  Removing the head roll on the existing fixed seating.
- reducing its height. It will be reupholstered with dark leather.
  Adding a variety of wooden dining chairs, and barrel chairs
- upholstered in a variety of dark leather and tweed fabrics.
  Introducing new dining tables, with wooden tops
- and item legs.
- Hanging new dummy blinds with roman blinds behind.
- Installing new pendant lights, with a variety of modern shades.
- Finishing the space with a variety of wall art and vintage photographs.
- Adding an eclectic mixture of bric-a-brac to add character, including antique tankards and vintage signs.

#### Snug Area

Differences in decoration towards the front of the pub will create a more relaxed snug area, capitalising on a space currently ignored. Soft textures and plush finishes will make it the perfect space for customers to enjoy a relaxed drink or sample the delicious food menu. Works will include:

- Sanding and repolishing the existing timber parquet flooring.
- Installing new double doors, adding light and creating easy access to the external seating area during warmer months.
- Opening up the fireplace to install a new electric stove.
- Forming a new fixed seating bay, upholstered in a leather button back style.
- Providing a variety of traditional style furniture, including circular sharing tables and barrel chairs upholstered in tasteful patterned fabrics.
- Finishing the space with ambient wall lighting and tasteful bric-a-brac.