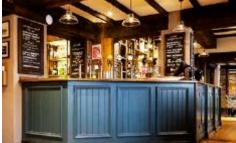

#### **Bar Servery**

The bar servery will receive a full redecoration, designed in line with the cosy and welcoming style of the rest of the pub. Works will include:

- Removing the low-hanging bar gantry and decorative pillars, to create more light and space.
- Installing a new backfitting with timber and mirrors to better display the updated premium offering.
- Laying new safety Altro flooring.
- Painting the bar front in a contemporary colour palette.
- Installing a brand-new coffee station to support the improved coffee offer.
- Cladding the bar front in attractive tongue and groove panelling, and decorating with a paint finish.
- Installing new lighting and signage.