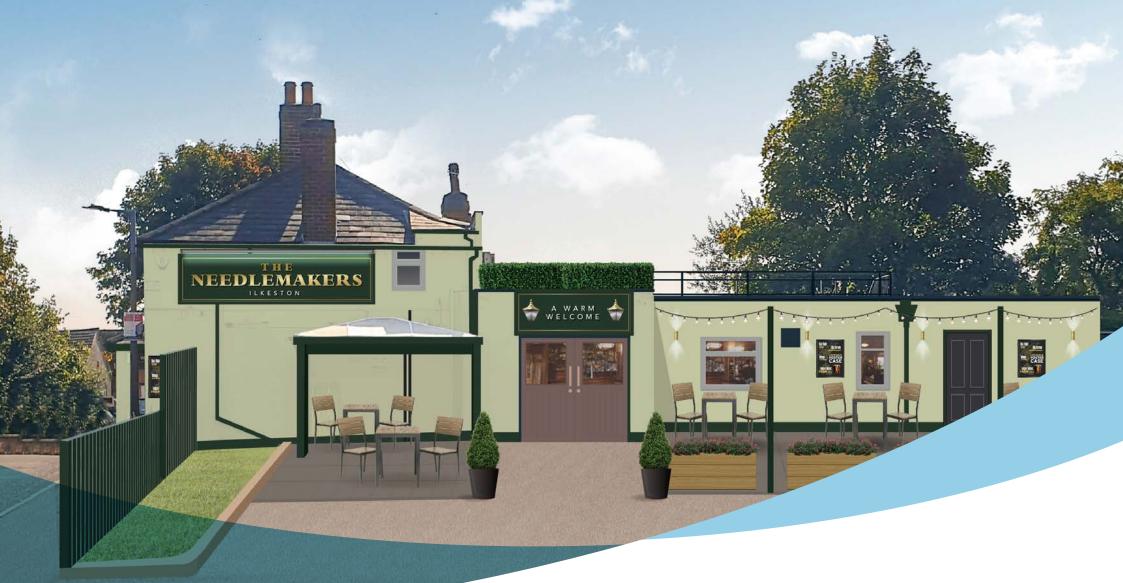

#### Licensee Accommodation

This will be in line with our 'Ready to Trade' promise so you can focus on creating an exceptional venue from the outset. Signage and External Area

The pub exterior, lighting and signage will be refreshed to create an inviting local pub for the whole community. The transformation will enhance site visibility, highlight the pub's offering and complement the new look of the interior. Works will include:

- Adding new timber posts for festoon lighting.
- Adding new timber planters and loose patio furniture, improving kerb appeal and increasing covers during the warmer months.
- Excavating and providing new buff paving adjacent to the sports area.
- Adapting the outer lobby doors, adding new glazing for vision into the pub.
- Installing a new polycarbonate roof to the smoking shelter.
- Infilling the fence panel to the left side of the smoking shelter.
- Refreshing the walls of the pub with a bright green painted finish.
- Painting the facades of the pub in an attractive green colour palette.
- Adding a new signage scheme, with dark green and gold name signs, poster cases and a large signpost.
- Installing a new lighting scheme to the exterior of the building, including brass lanterns and floodlights.
- Adding festoon lighting to soften the facade.