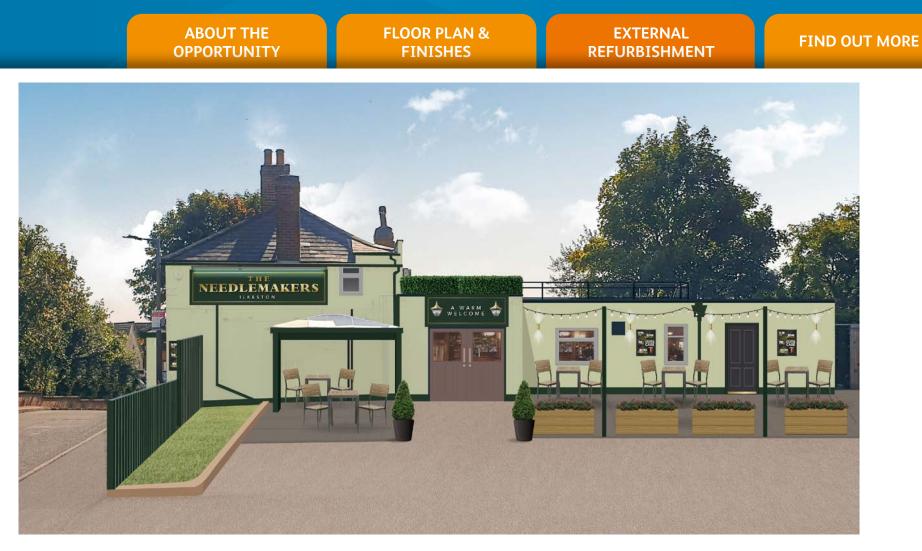

#### Licensee Accommodation

This will be in line with our 'Ready to Trade' promise so you can focus on creating an exceptional venue from the outset. Signage and External Area

The pub exterior, lighting and signage will be refreshed to create an inviting local pub for the whole community. The transformation will enhance site visibility, highlight the pub's offering and complement the new look of the interior. Works will include:

- Adding new timber posts for festoon lighting.
- Adding new timber planters and loose patio furniture, improving kerb appeal and increasing covers during the warmer months.
- Excavating and providing new buff paving adjacent to the sports area.
- Adapting the outer lobby doors, adding new glazing for vision into the pub.
- Installing a new polycarbonate roof to the smoking shelter.
- Infilling the fence panel to the left side of the smoking shelter.
- Refreshing the walls of the pub with a bright green painted finish.
- Painting the facades of the pub in an attractive green colour palette.
- Adding a new signage scheme, with dark green and gold name signs, poster cases and a large signpost.
- Installing a new lighting scheme to the exterior of the building, including brass lanterns and floodlights.
- Adding festoon lighting to soften the facade.