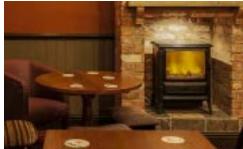

#### Public Bar Area

The main bar area will be refreshed to become a lively space for customers to enjoy a casual drink or bite to eat. Timber flooring, deep colour palettes and a feature fireplace will establish a cosy yet modern feel throughout. Works will include:

- Sanding and repolishing the existing timber flooring.
- Opening up the fireplace to install a new feature electric fire.
  Removing the head roll on the existing fixed seating.
- reducing its height. It will be reupholstered with dark leather.
  Adding a variety of wooden dining chairs, and barrel chairs
- upholstered in a variety of dark leather and tweed fabrics.
  Introducing new dining tables, with wooden tops
- and item legs.
- Hanging new dummy blinds with roman blinds behind.
- Installing new pendant lights, with a variety of modern shades.
- Finishing the space with a variety of wall art and vintage photographs.
- Adding an eclectic mixture of bric-a-brac to add character, including antique tankards and vintage signs.