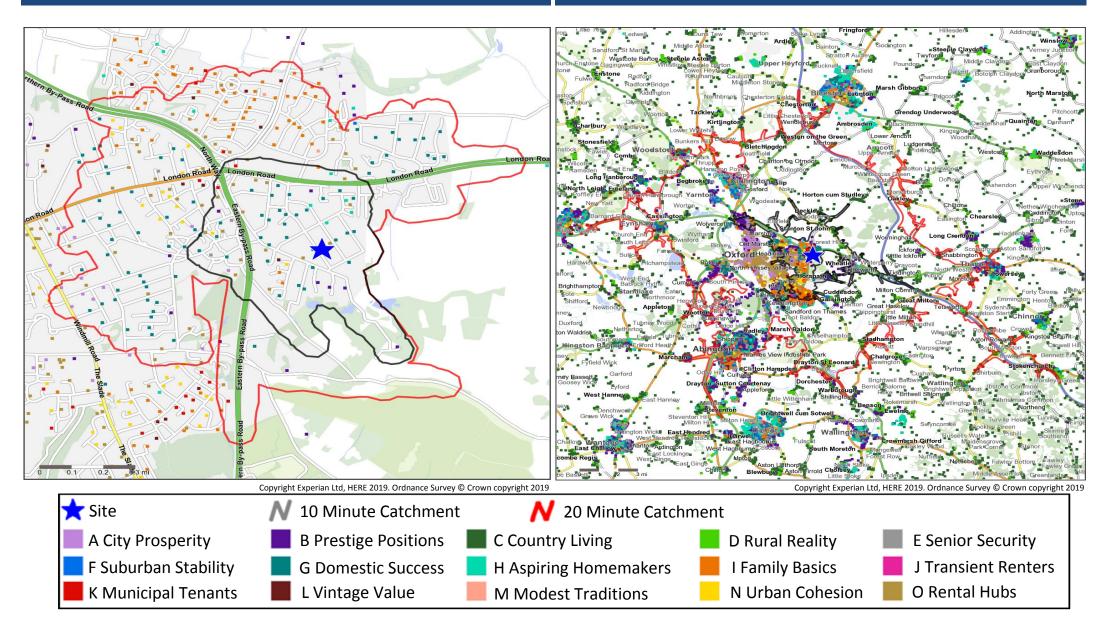

### **Mosaic Groups in 10 and 20 Minute WT Catchment Areas**

#### Mosaic Groups in 10 and 20 Minute DT Catchment Area