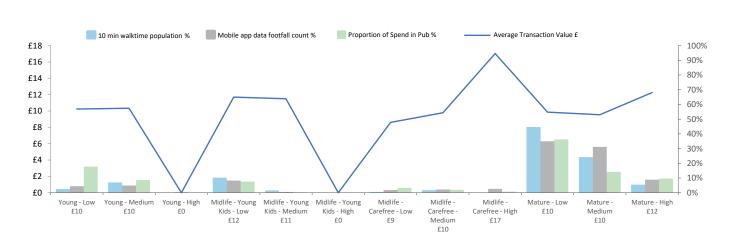

# Polaris Plus Summary - George & Dragon Abergele

© 2023 CACI Limited and all other applicable third party notices (Acorn) can be found at www.caci.co.uk/copyrightnotices.pdf
Datasource © 2023 TomTom, Contains Ordnance Survey data © Crown copyright and database right 2023

## Polaris Plus Profile by Catchment

| *WT=   | Walktime,  | **DT= | Drivetime |
|--------|------------|-------|-----------|
| ** ! - | wantenine, | 01-   | Direction |

|                        | P     | Population Count |             |            | Index vs GB average |             |  |
|------------------------|-------|------------------|-------------|------------|---------------------|-------------|--|
| 3                      |       | 20 min WT*       | 20 min DT** | 10 min WT* | 20 min WT*          | 20 min DT** |  |
| Young                  |       |                  |             |            |                     |             |  |
| Low                    | 106   | 148              | 5,476       | 25         | 19                  | 54          |  |
| Medium                 | 297   | 297              | 6,678       | 63         | 34                  | 59          |  |
| High                   | 0     | 0                | 138         | 0          | 0                   | 2           |  |
| Midlife - Young Kids   |       |                  |             |            |                     |             |  |
| Low                    | 437   | 437              | 8,094       | 187        | 102                 | 143         |  |
| Medium                 | 67    | 91               | 546         | 36         | 27                  | 12          |  |
| High                   | 0     | 0                | 0           | 0          | 0                   | 0           |  |
| Midlife - Carefree     |       |                  |             |            |                     |             |  |
| Low                    | 23    | 23               | 4,356       | 13         | 7                   | 100         |  |
| Medium                 | 75    | 75               | 2,671       | 25         | 13                  | 36          |  |
| High                   | 2     | 121              | 1,576       | 1          | 35                  | 34          |  |
| Mature                 |       |                  |             |            |                     |             |  |
| Low                    | 1,906 | 3,448            | 31,593      | 325        | 320                 | 222         |  |
| Medium                 | 1,033 | 2,456            | 30,261      | 154        | 200                 | 187         |  |
| High                   | 235   | 620              | 10,464      | 37         | 53                  | 67          |  |
| Not Private Households | 89    | 128              | 1,640       | 159        | 124                 | 121         |  |
| Total                  | 4,270 | 7,844            | 103,493     |            |                     |             |  |
|                        |       |                  |             |            |                     |             |  |