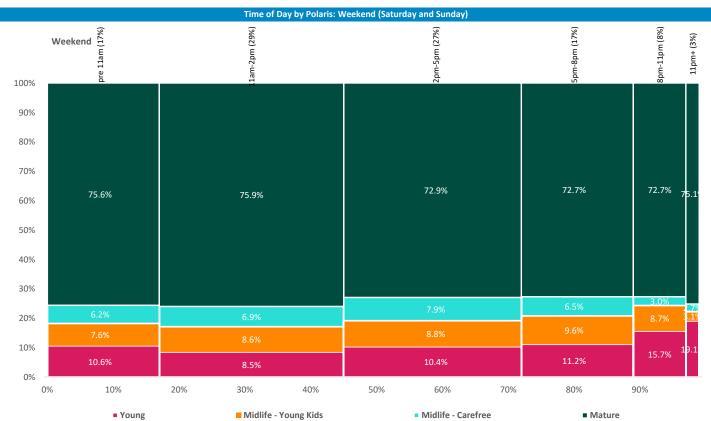

Polaris plus profile of people passing within 60m of the pub, these represent the potential customers walking past the door

Illustrates how far those seen within 60m of the pub have travelled from their home location to get there