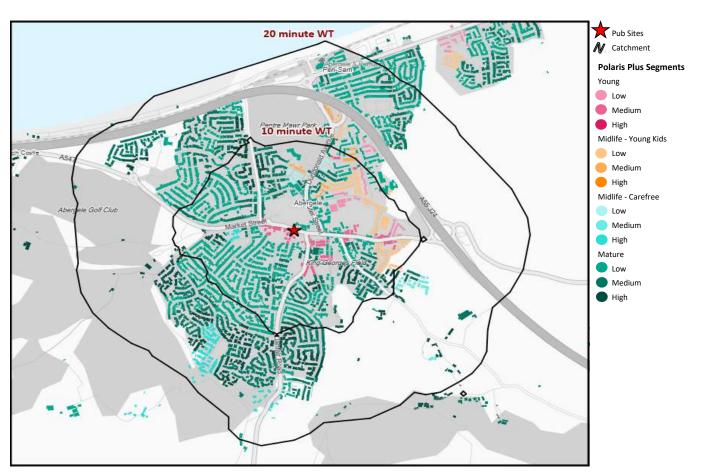

# Polaris Summary - George & Dragon Abergele

© 2023 CACI Limited and all other applicable third party notices (Acorn) can be found at www.caci.co.uk/copyrightnotices.pdf
Datasource © 2023 TomTom, Contains Ordnance Survey data © Crown copyright and database right 2023

## Polaris Profile by Catchment

|--|

|                        | P     | Population Count |                     |     | dex vs GB avera | age |
|------------------------|-------|------------------|---------------------|-----|-----------------|-----|
| Polaris Segment        |       |                  | 10 min WT* 20 min W |     |                 |     |
|                        |       |                  |                     |     |                 |     |
| Young                  | 403   | 445              | 12,292              | 34  | 21              | 43  |
| Midlife - Young Kids   | 504   | 528              | 8,640               | 108 | 62              | 76  |
| Midlife - Carefree     | 100   | 219              | 8,603               | 15  | 18              | 53  |
| Mature                 | 3,174 | 6,524            | 72,318              | 167 | 187             | 157 |
| Not Private Households | 89    | 128              | 1,640               |     |                 | 121 |
| Total                  | 4,270 | 7,844            | 103,493             |     |                 |     |

## Polaris Plus Profile by Catchment

| *WT=   | Walktime,  | **DT= | Drivetime |
|--------|------------|-------|-----------|
| ** ! - | wantenine, | 01-   | Direction |

|                        | P     | Population Count |             |            | Index vs GB average |             |  |
|------------------------|-------|------------------|-------------|------------|---------------------|-------------|--|
| 3                      |       | 20 min WT*       | 20 min DT** | 10 min WT* | 20 min WT*          | 20 min DT** |  |
| Young                  |       |                  |             |            |                     |             |  |
| Low                    | 106   | 148              | 5,476       | 25         | 19                  | 54          |  |
| Medium                 | 297   | 297              | 6,678       | 63         | 34                  | 59          |  |
| High                   | 0     | 0                | 138         | 0          | 0                   | 2           |  |
| Midlife - Young Kids   |       |                  |             |            |                     |             |  |
| Low                    | 437   | 437              | 8,094       | 187        | 102                 | 143         |  |
| Medium                 | 67    | 91               | 546         | 36         | 27                  | 12          |  |
| High                   | 0     | 0                | 0           | 0          | 0                   | 0           |  |
| Midlife - Carefree     |       |                  |             |            |                     |             |  |
| Low                    | 23    | 23               | 4,356       | 13         | 7                   | 100         |  |
| Medium                 | 75    | 75               | 2,671       | 25         | 13                  | 36          |  |
| High                   | 2     | 121              | 1,576       | 1          | 35                  | 34          |  |
| Mature                 |       |                  |             |            |                     |             |  |
| Low                    | 1,906 | 3,448            | 31,593      | 325        | 320                 | 222         |  |
| Medium                 | 1,033 | 2,456            | 30,261      | 154        | 200                 | 187         |  |
| High                   | 235   | 620              | 10,464      | 37         | 53                  | 67          |  |
| Not Private Households | 89    | 128              | 1,640       | 159        | 124                 | 121         |  |
| Total                  | 4,270 | 7,844            | 103,493     |            |                     |             |  |
|                        |       |                  |             |            |                     |             |  |