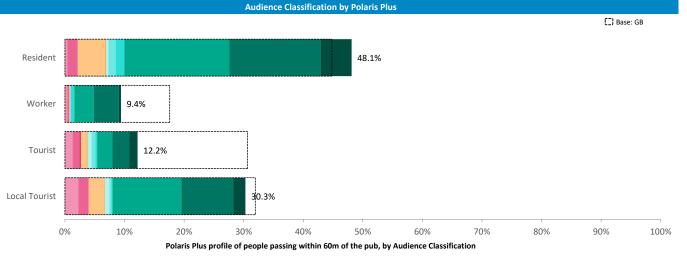

Polaris plus profile of people passing within 60m of the pub, these represent the potential customers walking past the door

Illustrates how far those seen within 60m of the pub have travelled from their home location to get there