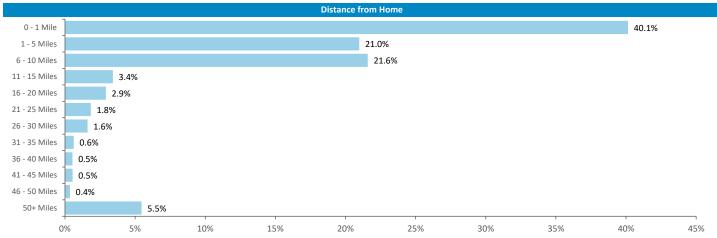

Illustrates how far those seen within 60m of the pub have travelled from their home location to get there  $\,$ 