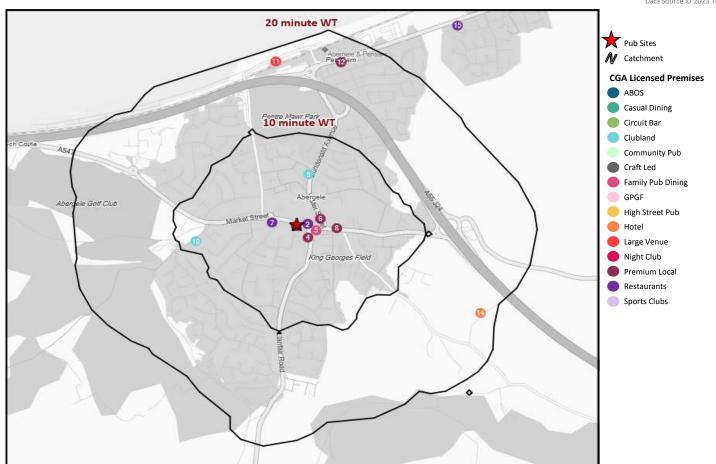

# CGA Summary - George & Dragon Abergele

© 2023 CACI Limited and all other applicable third party notices (CGA) can be found at www.caci.co.uk/copyrightnotices.pdf
Data Source © 2023 TomTom

|     | Nearest 20 Pubs           |          |                     |                   |                  |  |  |  |
|-----|---------------------------|----------|---------------------|-------------------|------------------|--|--|--|
| Ref | . Name                    | Postcode | Operator            | Segment           | Distance (miles) |  |  |  |
| 0   | Harp Hotel                | LL22 7AF | Punch Pub Company   | Premium Local     | 0.0              |  |  |  |
| 0   | George & Dragon           | LL22 7AF | Star Pubs & Bars    | Premium Local     | 0.0              |  |  |  |
| 2   | Hoptimist                 | LL22 7AA | Independent Free    | Premium Local     | 0.0              |  |  |  |
| 2   | Sakura                    | LL22 7AA | Independent Free    | Restaurants       | 0.0              |  |  |  |
| 4   | Bull Hotel                | LL22 7AW | JW Lees             | Premium Local     | 0.1              |  |  |  |
| 5   | Gwindy                    | LL22 7AG | Admiral Taverns Ltd | Family Pub Dining | 0.1              |  |  |  |
| 6   | Castle Hotel              | LL22 7SH | JW Lees             | Premium Local     | 0.1              |  |  |  |
| 7   | Abergele Grill            | LL22 7BP | Independent Free    | Restaurants       | 0.1              |  |  |  |
| 8   | Pen Y Bont Inn            | LL22 7HA | Independent Free    | Premium Local     | 0.2              |  |  |  |
| 9   | Abergele Rugby Club       | LL22 7SP | Independent Free    | Clubland          | 0.2              |  |  |  |
| 10  | Abergelepensarn Golf Club | LL22 7DP | Independent Free    | Clubland          | 0.4              |  |  |  |
| 11  | Castle Cove Caravan Park  | LL22 7PP | Independent Free    | Large Venue       | 0.7              |  |  |  |
| 12  | Trevs Food Glorious Food  | LL22 7PR | Independent Free    | Restaurants       | 0.7              |  |  |  |
| 12  | Yacht                     | LL22 7PR | Punch Pub Company   | Premium Local     | 0.7              |  |  |  |
| 14  | Kinmel Manor Hotel        | LL22 9AS | Independent Free    | Hotel             | 0.8              |  |  |  |
| 15  | Bj Cafe & Restaurant      | LL22 9YP | Independent Free    | Restaurants       | 1.0              |  |  |  |