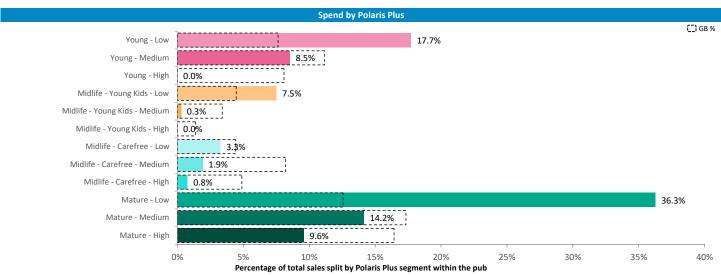

# Polaris Plus Summary - George & Dragon Abergele

© 2023 CACI Limited and all other applicable third party notices (Acorn) can be found at www.caci.co.uk/copyrightnotices.pdf
Datasource © 2023 TomTom, Contains Ordnance Survey data © Crown copyright and database right 2023

## Polaris Plus Profile by Catchment

| *WT=   | Walktime,  | **DT= | Drivetime |
|--------|------------|-------|-----------|
| ** ! - | wantenine, | 01-   | Direction |

|                        | P     | Population Count |             |            | Index vs GB average |             |  |
|------------------------|-------|------------------|-------------|------------|---------------------|-------------|--|
| 3                      |       | 20 min WT*       | 20 min DT** | 10 min WT* | 20 min WT*          | 20 min DT** |  |
| Young                  |       |                  |             |            |                     |             |  |
| Low                    | 106   | 148              | 5,476       | 25         | 19                  | 54          |  |
| Medium                 | 297   | 297              | 6,678       | 63         | 34                  | 59          |  |
| High                   | 0     | 0                | 138         | 0          | 0                   | 2           |  |
| Midlife - Young Kids   |       |                  |             |            |                     |             |  |
| Low                    | 437   | 437              | 8,094       | 187        | 102                 | 143         |  |
| Medium                 | 67    | 91               | 546         | 36         | 27                  | 12          |  |
| High                   | 0     | 0                | 0           | 0          | 0                   | 0           |  |
| Midlife - Carefree     |       |                  |             |            |                     |             |  |
| Low                    | 23    | 23               | 4,356       | 13         | 7                   | 100         |  |
| Medium                 | 75    | 75               | 2,671       | 25         | 13                  | 36          |  |
| High                   | 2     | 121              | 1,576       | 1          | 35                  | 34          |  |
| Mature                 |       |                  |             |            |                     |             |  |
| Low                    | 1,906 | 3,448            | 31,593      | 325        | 320                 | 222         |  |
| Medium                 | 1,033 | 2,456            | 30,261      | 154        | 200                 | 187         |  |
| High                   | 235   | 620              | 10,464      | 37         | 53                  | 67          |  |
| Not Private Households | 89    | 128              | 1,640       | 159        | 124                 | 121         |  |
| Total                  | 4,270 | 7,844            | 103,493     |            |                     |             |  |
|                        |       |                  |             |            |                     |             |  |