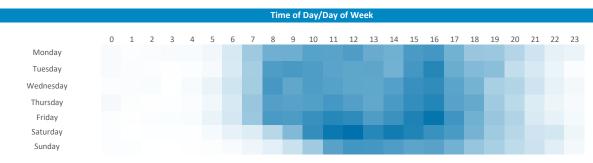

Time of day and day of week busyness from within a 60m radius of the pub calculated using GPS data

Seasonality of footfall from within 60m of the pub. Over 100 index indicates it is busier than average. Transactional: over 100 index indicates month's sales higher than month's GB average