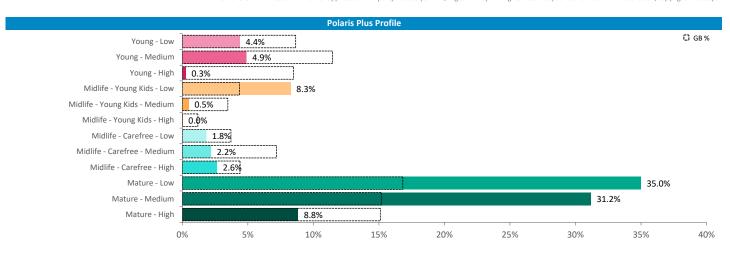

## Polaris Profile by Catchment

|--|

|                        | P     | Population Count |                     |     | dex vs GB avera | age |
|------------------------|-------|------------------|---------------------|-----|-----------------|-----|
| Polaris Segment        |       |                  | 10 min WT* 20 min W |     |                 |     |
|                        |       |                  |                     |     |                 |     |
| Young                  | 403   | 445              | 12,292              | 34  | 21              | 43  |
| Midlife - Young Kids   | 504   | 528              | 8,640               | 108 | 62              | 76  |
| Midlife - Carefree     | 100   | 219              | 8,603               | 15  | 18              | 53  |
| Mature                 | 3,174 | 6,524            | 72,318              | 167 | 187             | 157 |
| Not Private Households | 89    | 128              | 1,640               |     |                 | 121 |
| Total                  | 4,270 | 7,844            | 103,493             |     |                 |     |

## Polaris Plus Profile by Catchment

| *WT=   | Walktime,  | **DT= | Drivetime |
|--------|------------|-------|-----------|
| ** ! - | wantenine, | 01-   | Direction |

|                        | P     | Population Count |             |            | Index vs GB average |             |  |
|------------------------|-------|------------------|-------------|------------|---------------------|-------------|--|
| 3                      |       | 20 min WT*       | 20 min DT** | 10 min WT* | 20 min WT*          | 20 min DT** |  |
| Young                  |       |                  |             |            |                     |             |  |
| Low                    | 106   | 148              | 5,476       | 25         | 19                  | 54          |  |
| Medium                 | 297   | 297              | 6,678       | 63         | 34                  | 59          |  |
| High                   | 0     | 0                | 138         | 0          | 0                   | 2           |  |
| Midlife - Young Kids   |       |                  |             |            |                     |             |  |
| Low                    | 437   | 437              | 8,094       | 187        | 102                 | 143         |  |
| Medium                 | 67    | 91               | 546         | 36         | 27                  | 12          |  |
| High                   | 0     | 0                | 0           | 0          | 0                   | 0           |  |
| Midlife - Carefree     |       |                  |             |            |                     |             |  |
| Low                    | 23    | 23               | 4,356       | 13         | 7                   | 100         |  |
| Medium                 | 75    | 75               | 2,671       | 25         | 13                  | 36          |  |
| High                   | 2     | 121              | 1,576       | 1          | 35                  | 34          |  |
| Mature                 |       |                  |             |            |                     |             |  |
| Low                    | 1,906 | 3,448            | 31,593      | 325        | 320                 | 222         |  |
| Medium                 | 1,033 | 2,456            | 30,261      | 154        | 200                 | 187         |  |
| High                   | 235   | 620              | 10,464      | 37         | 53                  | 67          |  |
| Not Private Households | 89    | 128              | 1,640       | 159        | 124                 | 121         |  |
| Total                  | 4,270 | 7,844            | 103,493     |            |                     |             |  |
|                        |       |                  |             |            |                     |             |  |