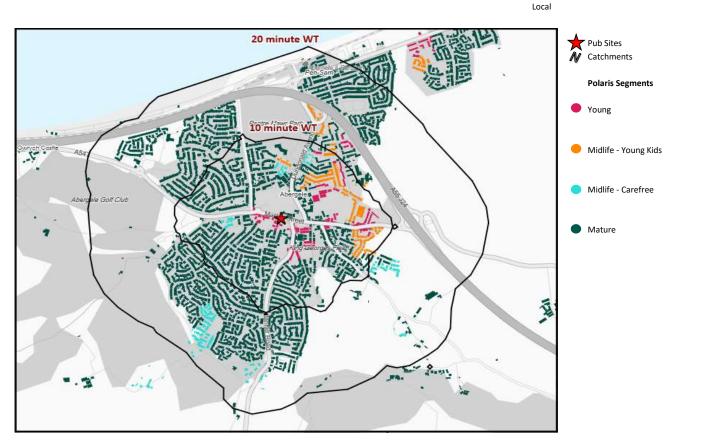

# Polaris Summary - George & Dragon Abergele

© 2023 CACI Limited and all other applicable third party notices (Acorn) can be found at www.caci.co.uk/copyrightnotices.pdf
Datasource © 2023 TomTom, Contains Ordnance Survey data © Crown copyright and database right 2023

## Polaris Profile by Catchment

|--|

|                        | P     | Population Count |                     |     | dex vs GB avera | age |
|------------------------|-------|------------------|---------------------|-----|-----------------|-----|
| Polaris Segment        |       |                  | 10 min WT* 20 min W |     |                 |     |
|                        |       |                  |                     |     |                 |     |
| Young                  | 403   | 445              | 12,292              | 34  | 21              | 43  |
| Midlife - Young Kids   | 504   | 528              | 8,640               | 108 | 62              | 76  |
| Midlife - Carefree     | 100   | 219              | 8,603               | 15  | 18              | 53  |
| Mature                 | 3,174 | 6,524            | 72,318              | 167 | 187             | 157 |
| Not Private Households | 89    | 128              | 1,640               |     |                 | 121 |
| Total                  | 4,270 | 7,844            | 103,493             |     |                 |     |