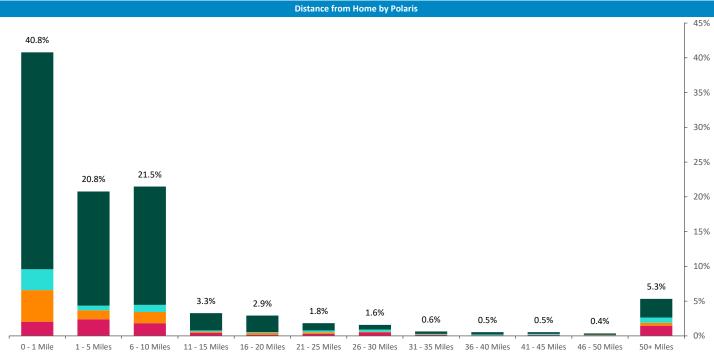

Illustrates how far those seen within 60m of the pub have travelled from their home location to get there  $\,$ 

Polaris plus profile of people passing within 60m of the pub, these represent the potential customers walking past the door

Illustrates how far those seen within 60m of the pub have travelled from their home location to get there