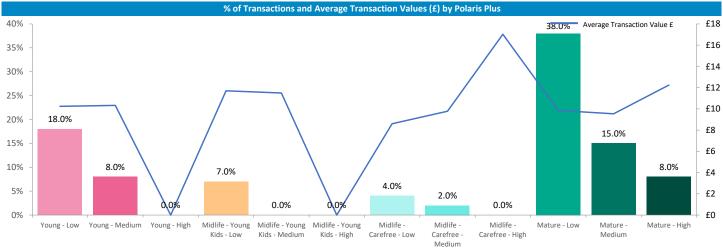

# Polaris Plus Summary - George & Dragon Abergele

© 2023 CACI Limited and all other applicable third party notices (Acorn) can be found at www.caci.co.uk/copyrightnotices.pdf
Datasource © 2023 TomTom, Contains Ordnance Survey data © Crown copyright and database right 2023

## Polaris Plus Profile by Catchment

| *WT=   | Walktime,  | **DT= | Drivetime |
|--------|------------|-------|-----------|
| ** ! - | wantenine, | 01-   | Direction |

|                        | P     | Population Count |             |            | Index vs GB average |             |  |
|------------------------|-------|------------------|-------------|------------|---------------------|-------------|--|
| 3                      |       | 20 min WT*       | 20 min DT** | 10 min WT* | 20 min WT*          | 20 min DT** |  |
| Young                  |       |                  |             |            |                     |             |  |
| Low                    | 106   | 148              | 5,476       | 25         | 19                  | 54          |  |
| Medium                 | 297   | 297              | 6,678       | 63         | 34                  | 59          |  |
| High                   | 0     | 0                | 138         | 0          | 0                   | 2           |  |
| Midlife - Young Kids   |       |                  |             |            |                     |             |  |
| Low                    | 437   | 437              | 8,094       | 187        | 102                 | 143         |  |
| Medium                 | 67    | 91               | 546         | 36         | 27                  | 12          |  |
| High                   | 0     | 0                | 0           | 0          | 0                   | 0           |  |
| Midlife - Carefree     |       |                  |             |            |                     |             |  |
| Low                    | 23    | 23               | 4,356       | 13         | 7                   | 100         |  |
| Medium                 | 75    | 75               | 2,671       | 25         | 13                  | 36          |  |
| High                   | 2     | 121              | 1,576       | 1          | 35                  | 34          |  |
| Mature                 |       |                  |             |            |                     |             |  |
| Low                    | 1,906 | 3,448            | 31,593      | 325        | 320                 | 222         |  |
| Medium                 | 1,033 | 2,456            | 30,261      | 154        | 200                 | 187         |  |
| High                   | 235   | 620              | 10,464      | 37         | 53                  | 67          |  |
| Not Private Households | 89    | 128              | 1,640       | 159        | 124                 | 121         |  |
| Total                  | 4,270 | 7,844            | 103,493     |            |                     |             |  |
|                        |       |                  |             |            |                     |             |  |