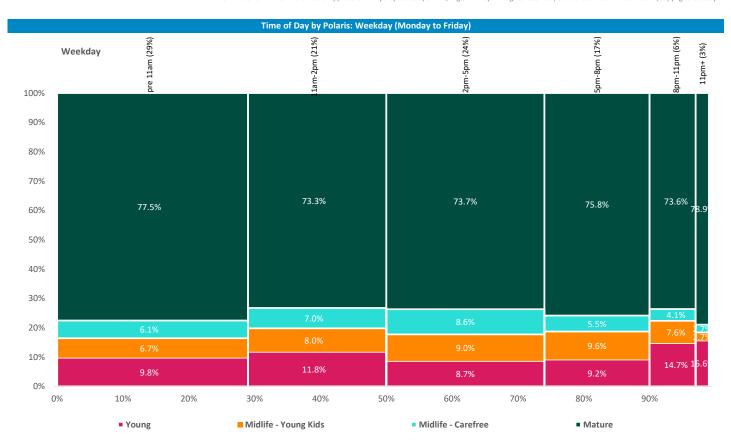

Polaris plus profile of people passing within 60m of the pub, these represent the potential customers walking past the door

Illustrates how far those seen within 60m of the pub have travelled from their home location to get there