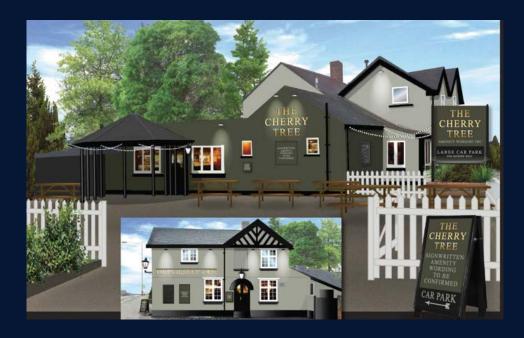

# **EXTERNAL MOODBOARD**

The external areas of the Cherry Tree will be enhanced with a complete redecoration. There will be new festoon lighting installed over the paved areas of the garden. The pub will benefit from new signage and lighting on the front of the pub too. These works will give the pub a much more premium feel and will enable the new licensee to offer a fantastic space throughout the year.