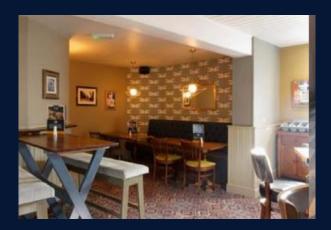

#### **BAR & DINING AREAS**

#### Works will include:

- Touch up existing decs
- Retain all lighting and allow for 3no. shades to existing pendants over booths
- Retain majority of loose furniture of loose furniture and allow for part new
- Include for star first branded furniture to games area
- Retain majority of existing floors with nor works. Replace carpet and marmoleum for new
- Fixed seating bases on all sections to be reupholstered
- Existing artwork to be put back including mirrors to toilets
- CCTV as existing system, screen to be relocated
- Existing TV's to be retained and put back.
- Deep clean existing carpets, slate bar apron
- Allow for chimney sweep