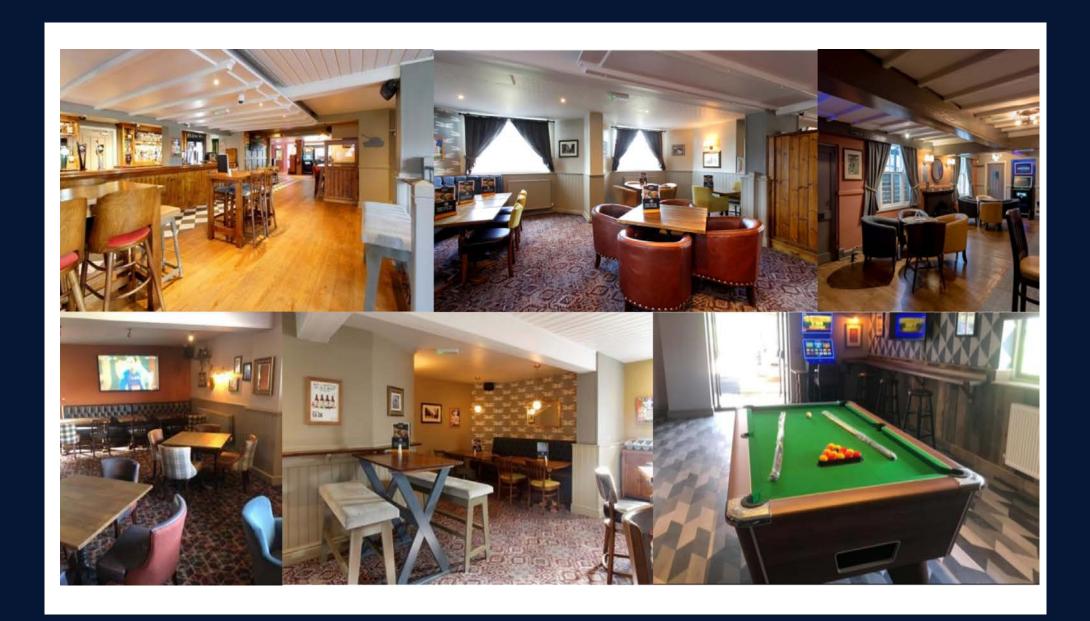

#### **BAR & DINING AREAS**

#### Works will include:

- Touch up existing decs
- Retain all lighting and allow for 3no. shades to existing pendants over booths
- Retain majority of loose furniture of loose furniture and allow for part new
- Include for star first branded furniture to games area
- Retain majority of existing floors with nor works. Replace carpet and marmoleum for new
- Fixed seating bases on all sections to be reupholstered
- Existing artwork to be put back including mirrors to toilets
- CCTV as existing system, screen to be relocated
- Existing TV's to be retained and put back.
- Deep clean existing carpets, slate bar apron
- Allow for chimney sweep

### **TOILETS**

#### Works will include:

- Re-decoration to vanity areas only.
- Existing vanity units to be retained and bases decorated.
- Retain lighting
- Ensure mechanical fans are in full working order.
- Existing flooring to be retained and deep cleaned.
- Retain all wall tiling
- Urinal pods to be retained, allow to acid clean and silicone
- New mirrors including 1no. full length