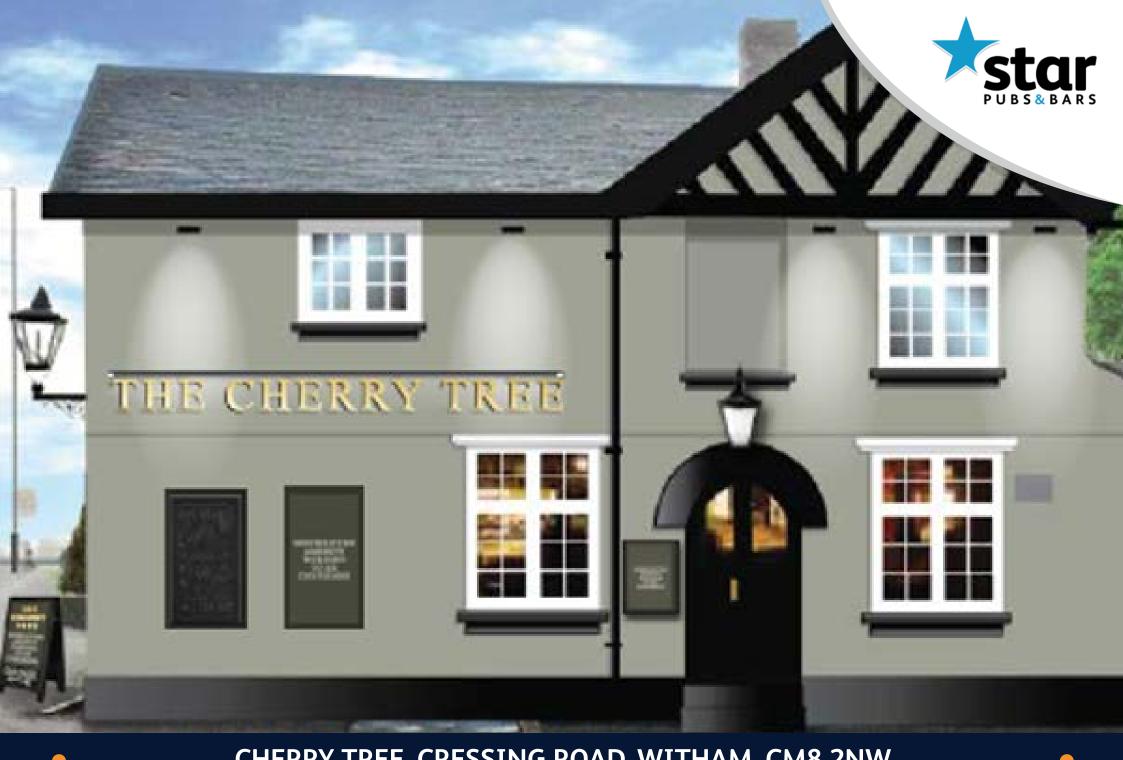

#### Available on our Just Add Talent management agreement!

The Cherry Tree will be transformed into a premium community pub. Star Pubs & Bars investment will allow for a full refurbishment of the site, including a complete redecoration of the bar, toilets and upgrades to the kitchen to allow for the excellent Just Add Talent food offer to be delivered.

The external areas of the Cherry Tree will be enhanced with a complete redecoration. There will be new festoon lighting installed over the paved areas of the garden. The pub will benefit from new signage and lighting on the front of the pub too. These works will give the pub a much more premium feel and will enable the new licensee to offer a fantastic space throughout the year.

#### Beautiful town of Witham

The Cherry Tree is located in the highly sought-after town of Witham in Essex, and is just a 20 minute walk to the train station. The pub is also close to schools and residential housing. This is a very desirable location, with medium affluence bands and a lack of competition nearby.