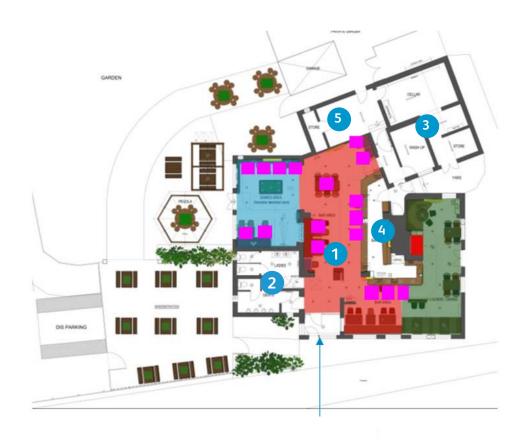

# **FLOOR PLANS & FINISHES**

#### **OFFICE**

Works will include:

- Fit new fire doors to replace existing and new position at top of stairs.
  Approx 6no. doors required
- New work top and JAT office equipment to be installed
- Allow for new safe

## **TOILETS**

Works will include:

- Counter tops to be stripped, sanded and stained
- 2no. tills to existing points, install by JAT team
- Retain all existing bottle coolers, glasswash and ice machine
- Glass wash repair call out to be allowed for
- Backfitting display/layout all to be as existing
- New coffee machine (small) push button to be provided by JAT team and installed
- CCTV screen inc media boxes to be located to be located back to office position at FF
- Smart dispense as existing

### **KITCHEN**

Works will include:

- Minor upgrade required, catering contractor to investigate and confirm
- Re-use existing equipment where possible
- Decorate previously painted surfaces only
- Retain wall and floor finish and allow for deep clean on completion
- Existing canopy to be retained.

#### **SIGNAGE AND EXTERNAL AREA**

#### Works will include:

- Allow for new signage and lighting scheme
- Allow for complete decorations externally
- General cable tidy and clip to front where required.
- Fencing repairs to perimeter. Allow to reinstate tall fencing to housing estate boundary and repair panels.
- Retain all existing timber furniture.
- Car park to receive pothole repairs and white lining
- New post and festoon lighting
- New branded furniture
- General tidy to all areas and weed
- New bolted gate to rear entrance
- Allowance to check play equipment is safe
- Retain decking and allow to decorate
- Retain pergola and allow to prep and decorate with lighting to underside. Replace roof to rectangular pergola
- Existing flagstones to be swept and jet washed.
- General clear, weed and sweep.