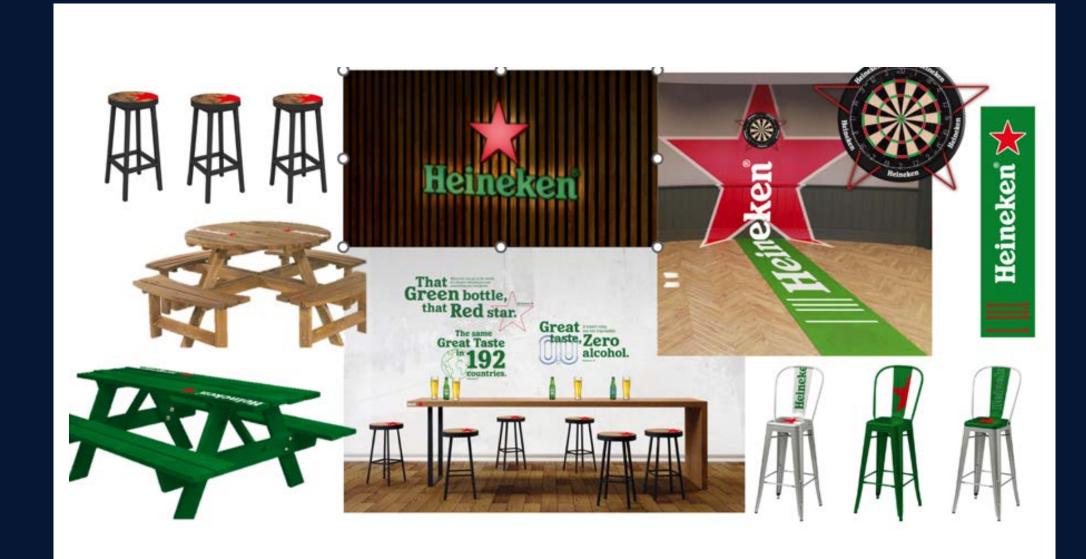

RTUNITY**





### **TARGET CUSTOMERS**

When refurbished, the Cherry Tree will appeal to a very broad spectrum of customers, including:

- A cross section of the local society from older customers looking for a quit drink or value lunch,
  to families
- Visitors to the town centre from surrounding villages looking to enjoy the new outdoor space

#### **OFFER**

When refurbished, the Cherry Tree will offer:

- Good quality, favourite draught Lager, cask ales, a great wine menu and spirits and soft drinks.
- Traditional pub food classics from the Just Add Talent menu
- A coffee offer to increase the daytime trade.
- Entertainment as part of the rhythym of the week such as live bands, live sport, pool & darts teams. As well as quizzes and theme nights.



# **EXTERNAL MOODBOARD**













# **FLOOR PLANS & FINISHES**



#### **BAR & DINING AREAS**

#### Works will include:

- Touch up existing decs
- Retain all lighting and allow for 3no. shades to existing pendants over booths
- Retain majority of loose furniture of loose furniture and allow for part new
- Include for star first branded furniture to games area
- Retain majority of existing floors with nor works. Replace carpet and marmoleum for new
- Fixed seating bases on all sections to be reupholstered
- Existing artwork to be put back including mirrors to toilets
- CCTV as existing system, screen to be relocated
- Existing TV's to be retained and put back.
- Deep clean existing carpets, slate bar apron
- Allow for chimney sweep



### **TOILETS**

#### Works will include:

- Re-decoration to vanity areas only.
- Exis