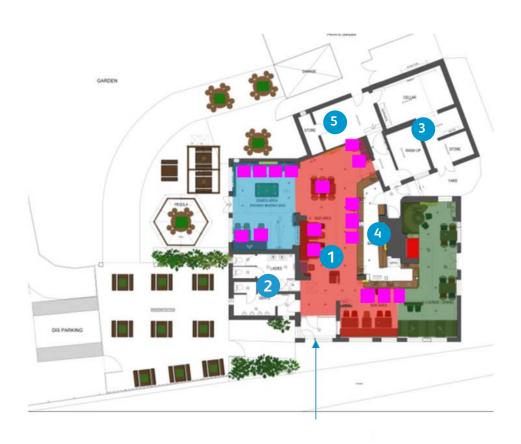

# **FLOOR PLANS & FINISHES**

#### **BAR & DINING AREAS**

#### Works will include:

- Touch up existing decs
- Retain all lighting and allow for 3no. shades to existing pendants over booths
- Retain majority of loose furniture of loose furniture and allow for part new
- Include for star first branded furniture to games area
- Retain majority of existing floors with nor works. Replace carpet and marmoleum for new
- Fixed seating bases on all sections to be reupholstered
- Existing artwork to be put back including mirrors to toilets
- CCTV as existing system, screen to be relocated
- Existing TV's to be retained and put back.
- Deep clean existing carpets, slate bar apron
- Allow for chimney sweep

### **TOILETS**

#### Works will include:

- Re-decoration to vanity areas only.
- Existing vanity units to be retained and bases decorated.
- Retain lighting
- Ensure mechanical fans are in full working order.
- Existing flooring to be retained and deep cleaned.
- Retain all wall tiling
- Urinal pods to be retained, allow to acid clean and silicone
- New mirrors including 1no. full length