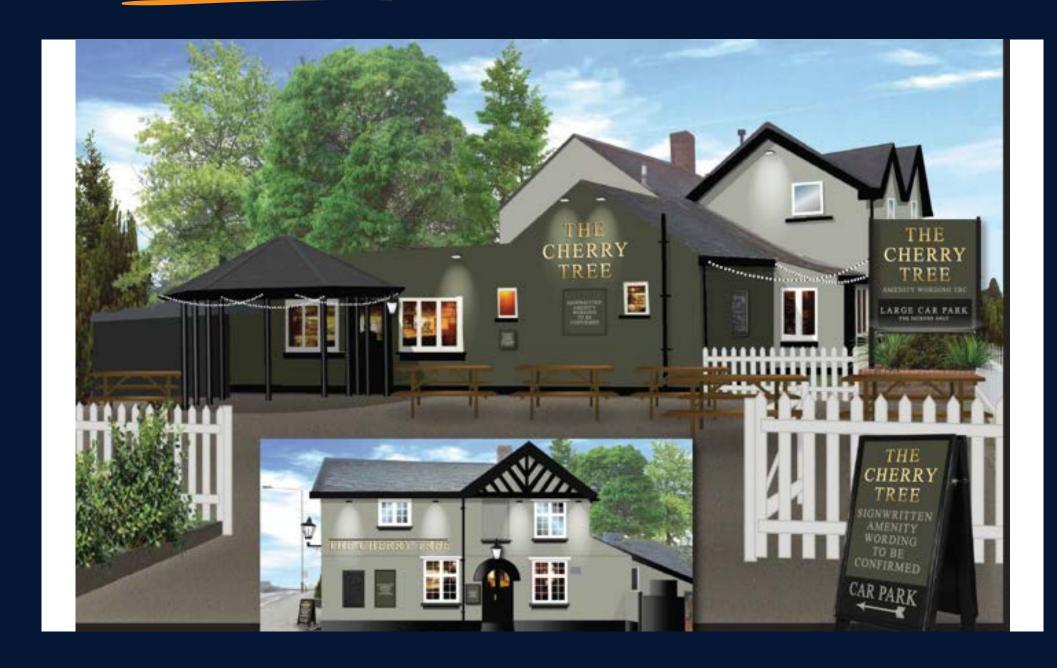

The external areas of the Cherry Tree will be enhanced with a complete redecoration. There will be new festoon lighting installed over the paved areas of the garden. The pub will benefit from new signage and lighting on the front of the pub too. These works will give the pub a much more premium feel and will enable the new licensee to offer a fantastic space throughout the year.

#### **SIGNAGE AND EXTERNAL AREA**

#### Works will include:

- Allow for new signage and lighting scheme
- Allow for complete decorations externally
- General cable tidy and clip to front where required.
- Fencing repairs to perimeter. Allow to reinstate tall fencing to housing estate boundary and repair panels.
- Retain all existing timber furniture.
- Car park to receive pothole repairs and white lining
- New post and festoon lighting
- New branded furniture
- General tidy to all areas and weed
- New bolted gate to rear entrance
- Allowance to check play equipment is safe
- Retain decking and allow to decorate
- Retain pergola and allow to prep and decorate with lighting to underside. Replace roof to rectangular pergola
- Existing flagstones to be swept and jet washed.
- General clear, weed and sweep.