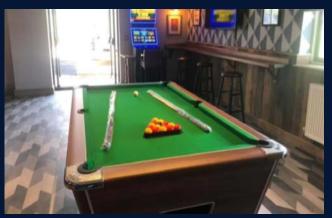

#### **OFFER**

When refurbished, the Cherry Tree will offer:

- Good quality, favourite draught Lager, cask ales, a great wine menu and spirits and soft drinks.
- Traditional pub food classics from the Just Add Talent menu
- A coffee offer to increase the daytime trade.
- Entertainment as part of the rhythym of the week such as live bands, live sport, pool & darts teams. As well as quizzes and theme nights.

#### **BAR & DINING AREAS**

#### Works will include:

- Touch up existing decs
- Retain all lighting and allow for 3no. shades to existing pendants over booths
- Retain majority of loose furniture of loose furniture and allow for part new
- Include for star first branded furniture to games area
- Retain majority of existing floors with nor works. Replace carpet and marmoleum for new
- Fixed seating bases on all sections to be reupholstered
- Existing artwork to be put back including mirrors to toilets
- CCTV as existing system, screen to be relocated
- Existing TV's to be retained and put back.
- Deep clean existing carpets, slate bar apron
- Allow for chimney sweep