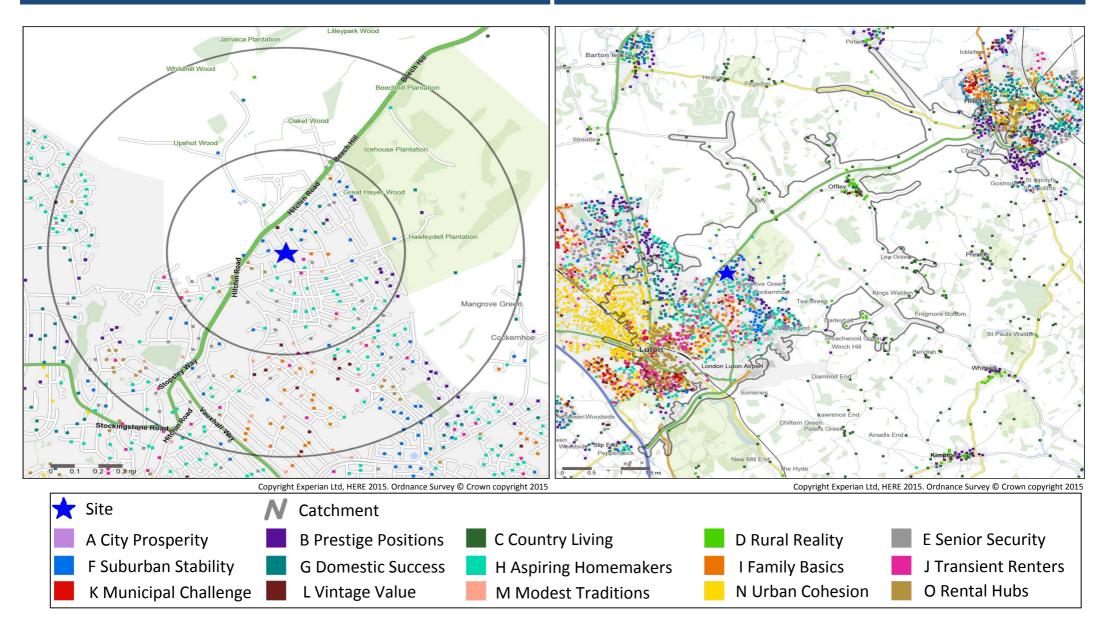

#### Mosaic Groups in 0.5 and 1 Mile Catchment Areas

#### Mosaic Groups in 10 minute DT Catchment Area

# Adults 18+ by Mosaic Type in Each Catchment

|     |         |                        | 0.5 Mil<br>Catchme      |      | 1 Mile<br>Catchme       |      | 10 Minut<br>Catchm      |     |        |                     | 0.5 Mil<br>Catchme        |                         | 1 Mile<br>Catchme |                         | 10 Minute<br>Catchme |                         |     |
|-----|---------|------------------------|-------------------------|------|-------------------------|------|-------------------------|-----|--------|---------------------|---------------------------|-------------------------|-------------------|-------------------------|----------------------|-------------------------|-----|
| Mos | аіс Тур | e Profile              | Catchment<br>Adults 18+ | %    | Catchment<br>Adults 18+ | %    | Catchment<br>Adults 18+ | %   | Mos    | Mosaic Type Profile |                           | Catchment<br>Adults 18+ | %                 | Catchment<br>Adults 18+ | %                    | Catchment<br>Adults 18+ | %   |
|     | A01     | World-Class Wealth     | 0                       | 0.0  | 0                       | 0.0  | 0                       | 0.0 |        | 136                 | Solid Economy             | 140                     | 2.6               | 780                     | 5.0                  | 2,278                   | 3.2 |
|     | A02     | Uptown Elite           | 0                       | 0.0  | 0                       | 0.0  | 52                      | 0.1 |        | 137                 | <b>Budget Generations</b> | 0                       | 0.0               | 55                      | 0.4                  | 186                     | 0.3 |
|     | A03     | Penthouse Chic         | 0                       | 0.0  | 0                       | 0.0  | 0                       | 0.0 |        | 138                 | Childcare Squeeze         | 0                       | 0.0               | 159                     | 1.0                  | 288                     | 0.4 |
|     | A04     | Metro High-Flyers      | 0                       | 0.0  | 0                       | 0.0  | 0                       | 0.0 |        | 139                 | Families with Needs       | 0                       | 0.0               | 392                     | 2.5                  | 455                     | 0.6 |
|     | B05     | Premium Fortunes       | 0                       | 0.0  | 0                       | 0.0  | 125                     | 0.2 |        | J40                 | Make Do & Move On         | 0                       | 0.0               | 15                      | 0.1                  | 15                      | 0.0 |
|     | B06     | Diamond Days           | 1                       | 0.0  | 73                      | 0.5  | 607                     | 0.8 |        | J41                 | Disconnected Youth        | 0                       | 0.0               | 0                       | 0.0                  | 9                       | 0.0 |
|     | B07     | Alpha Families         | 1                       | 0.0  | 5                       | 0.0  | 702                     | 1.0 |        | J42                 | Midlife Stopgap           | 145                     | 2.7               | 468                     | 3.0                  | 2,124                   | 3.0 |
|     | B08     | Bank of Mum and Dad    | 38                      | 0.7  | 461                     | 2.9  | 773                     | 1.1 |        | J43                 | Renting a Room            | 0                       | 0.0               | 22                      | 0.1                  | 5,181                   | 7.2 |
|     | B09     | Empty-Nest Adventure   | 196                     | 3.7  | 328                     | 2.1  | 410                     | 0.6 |        | K44                 | Inner City Stalwarts      | 0                       | 0.0               | 0                       | 0.0                  | 15                      | 0.0 |
|     | C10     | Wealthy Landowners     | 0                       | 0.0  | 3                       | 0.0  | 265                     | 0.4 |        | K45                 | Crowded Kaleidoscope      | 0                       | 0.0               | 0                       | 0.0                  | 98                      | 0.1 |
|     | C11     | Rural Vogue            | 0                       | 0.0  | 0                       | 0.0  | 185                     | 0.3 |        | K46                 | High Rise Residents       | 0                       | 0.0               | 0                       | 0.0                  | 592                     | 0.8 |
|     | C12     | Scattered Homesteads   | 0                       | 0.0  | 0                       | 0.0  | 11                      | 0.0 |        | K47                 | Streetwise Singles        | 0                       | 0.0               | 0                       | 0.0                  | 838                     | 1.2 |
|     | C13     | Village Retirement     | 0                       | 0.0  | 4                       | 0.0  | 250                     | 0.3 |        | K48                 | Low Income Workers        | 0                       | 0.0               | 0                       | 0.0                  | 0                       | 0.0 |
|     | D14     | Satellite Settlers     | 1                       | 0.0  | 9                       | 0.1  | 604                     | 0.8 |        | L49                 | Dependent Greys           | 0                       | 0.0               | 178                     | 1.1                  | 669                     | 0.9 |
|     | D15     | Local Focus            | 0                       | 0.0  | 0                       | 0.0  | 54                      | 0.1 |        | L50                 | Pocket Pensions           | 0                       | 0.0               | 149                     | 1.0                  | 431                     | 0.6 |
|     | D16     | Outlying Seniors       | 0                       | 0.0  | 1                       | 0.0  | 113                     | 0.2 |        | L51                 | Aided Elderly             | 65                      | 1.2               | 117                     | 0.7                  | 622                     | 0.9 |
|     | D17     | Far-Flung Outposts     | 0                       | 0.0  | 0                       | 0.0  | 0                       | 0.0 |        | L52                 | Estate Veterans           | 0                       | 0.0               | 41                      | 0.3                  | 186                     | 0.3 |
|     | E18     | Legacy Elders          | 60                      | 1.1  | 201                     | 1.3  | 767                     | 1.1 |        | L53                 | Seasoned Survivors        | 79                      | 1.5               | 280                     | 1.8                  | 446                     | 0.6 |
|     | E19     | Bungalow Heaven        | 32                      | 0.6  | 327                     | 2.1  | 516                     | 0.7 |        | M54                 | Down-to-Earth Owners      | 0                       | 0.0               | 0                       | 0.0                  | 10                      | 0.0 |
|     | E20     | Classic Grandparents   | 191                     | 3.6  | 596                     | 3.8  | 722                     | 1.0 |        | M55                 | Offspring Overspill       | 169                     | 3.2               | 1,072                   | 6.8                  | 1,783                   | 2.5 |
|     | E21     | Solo Retirees          | 690                     | 12.9 | 1,143                   | 7.3  | 2,017                   | 2.8 |        | M56                 | Self Supporters           | 82                      | 1.5               | 213                     | 1.4                  | 281                     | 0.4 |
|     | F22     | Boomerang Boarders     | 619                     | 11.6 | 897                     | 5.7  | 932                     | 1.3 |        | N57                 | Community Elders          | 0                       | 0.0               | 0                       | 0.0                  | 2,384                   | 3.3 |
|     | F23     | Family Ties            | 420                     | 7.9  | 1,671                   | 10.7 | 2,979                   | 4.2 |        | N58                 | Cultural Comfort          | 0                       | 0.0               | 0                       | 0.0                  | 2,008                   | 2.8 |
|     | F24     | Fledgling Free         | 0                       | 0.0  | 1                       | 0.0  | 33                      | 0.0 |        | N59                 | Asian Heritage            | 0                       | 0.0               | 0                       | 0.0                  | 6,924                   | 9.7 |
|     | F25     | Dependable Me          | 27                      | 0.5  | 94                      | 0.6  | 349                     | 0.5 |        | N60                 | Ageing Access             | 0                       | 0.0               | 0                       | 0.0                  | 433                     | 0.6 |
|     | G26     | Cafés and Catchments   | 0                       | 0.0  | 22                      | 0.1  | 1,785                   | 2.5 |        | 061                 | Career Builders           | 0                       | 0.0               | 0                       | 0.0                  | 417                     | 0.6 |
|     | G27     | Thriving Independence  | 17                      | 0.3  | 227                     | 1.4  | 1,483                   | 2.1 |        | 062                 | Central Pulse             | 0                       | 0.0               | 0                       | 0.0                  | 1,823                   | 2.5 |
|     | G28     | Modern Parents         | 0                       | 0.0  | 190                     | 1.2  | 801                     | 1.1 |        | 063                 | Flexible Workforce        | 0                       | 0.0               | 20                      | 0.1                  | 5,056                   | 7.1 |
|     | G29     | Mid-Career Convention  | 381                     | 7.1  | 420                     | 2.7  | 463                     | 0.6 |        | 064                 | Bus-Route Renters         | 197                     | 3.7               | 976                     | 6.2                  | 2,497                   | 3.5 |
|     | H30     | Primary Ambitions      | 675                     | 12.7 | 2,206                   | 14.1 | 7,094                   | 9.9 |        | 065                 | Learners & Earners        | 0                       | 0.0               | 0                       | 0.0                  | 3,069                   | 4.3 |
|     |         | ,<br>Affordable Fringe | 672                     | 12.6 | 976                     | 6.2  | 1,595                   | 2.2 |        |                     | Student Scene             | 0                       | 0.0               | 0                       | 0.0                  | 1,420                   | 2.0 |
|     |         | First-Rung Futures     | 237                     | 4.4  | 417                     | 2.7  | 855                     | 1.2 |        |                     | Unclassified              | 0                       | 0.0               | 0                       | 0.0                  | ,<br>1,551              | 2.2 |
|     |         | Contemporary Starts    | 0                       | 0.0  | 203                     | 1.3  | 516                     | 0.7 |        | •                   | Total                     | 5,330                   |                   | 15,658                  |                      | 71,569                  |     |
|     |         | New Foundations        | 0                       | 0.0  | 27                      | 0.2  | 69                      | 0.1 |        |                     |                           | -                       |                   | -                       |                      | -                       |     |
|     |         | Flying Solo            | 195                     | 3.7  | 219                     | 1.4  | 353                     | 0.5 | nvrigh | + 2016              |                           |                         |                   |                         |                      |                         | 3   |