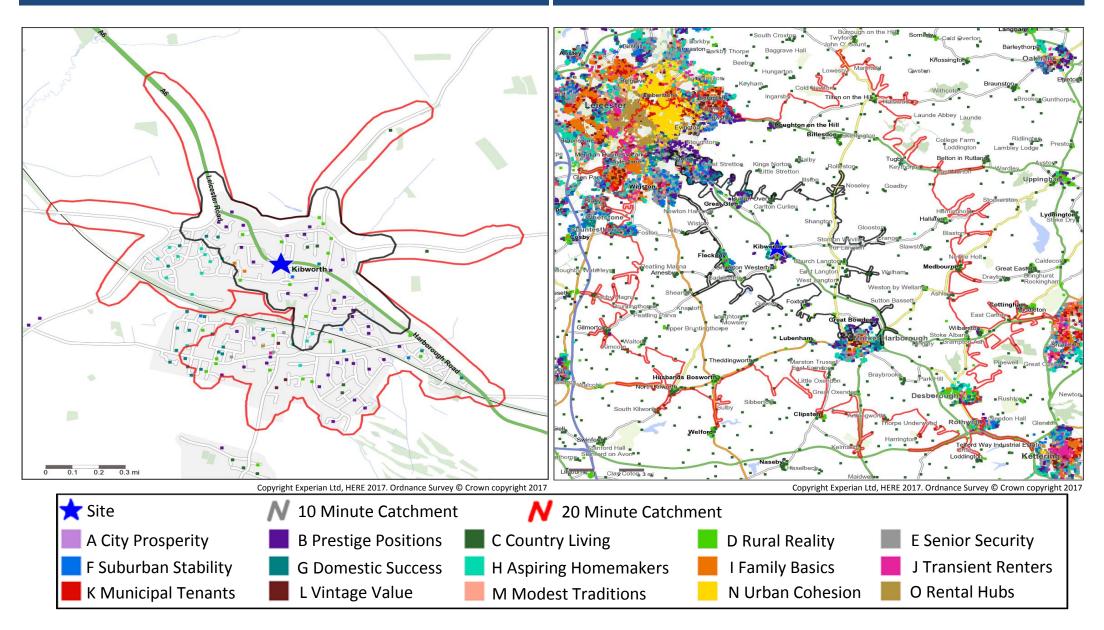

### Mosaic Groups in 10 and 20 Minute WT Catchment Areas

#### Mosaic Groups in 10 and 20 Minute DT Catchment Area

# **Adults 18+ by Mosaic Type in Each Catchment**

|       |         |                       | 10 Minute  | 20 Minute  | 10 Minute  | 20 Minute  |
|-------|---------|-----------------------|------------|------------|------------|------------|
|       |         |                       | WT         | WT         | DT         | DT         |
| Mos   | aic Tyn | e Profile             | Catchment  | Catchment  | Catchment  | Catchment  |
| IVIUS | aic Typ | e rionie              | Adults 18+ | Adults 18+ | Adults 18+ | Adults 18+ |
|       | A01     | World-Class Wealth    | 0          | 0          | 0          | 0          |
|       | A02     | Uptown Elite          | 0          | 0          | 4          | 664        |
|       | A03     | Penthouse Chic        | 0          | 0          | 0          | 0          |
|       | A04     | Metro High-Flyers     | 0          | 0          | 0          | 130        |
|       | B05     | Premium Fortunes      | 1          | 38         | 410        | 1,678      |
|       | B06     | Diamond Days          | 9          | 55         | 467        | 2,077      |
|       | B07     | Alpha Families        | 158        | 351        | 1,458      | 3,140      |
|       | B08     | Bank of Mum and Dad   | 84         | 242        | 2,314      | 5,969      |
|       | B09     | Empty-Nest Adventure  | 162        | 709        | 1,664      | 3,859      |
|       | C10     | Wealthy Landowners    | 21         | 32         | 1,379      | 5,461      |
|       | C11     | Rural Vogue           | 0          | 0          | 213        | 1,992      |
|       | C12     | Scattered Homesteads  | 0          | 0          | 22         | 647        |
|       | C13     | Village Retirement    | 47         | 126        | 572        | 4,255      |
|       | D14     | Satellite Settlers    | 203        | 597        | 1,480      | 4,282      |
|       | D15     | Local Focus           | 109        | 125        | 776        | 2,683      |
|       | D16     | Outlying Seniors      | 19         | 105        | 720        | 2,596      |
|       | D17     | Far-Flung Outposts    | 0          | 0          | 0          | 0          |
|       | E18     | Legacy Elders         | 0          | 45         | 1,544      | 3,690      |
|       | E19     | Bungalow Heaven       | 33         | 81         | 1,206      | 5,828      |
|       | E20     | Classic Grandparents  | 0          | 0          | 500        | 8,181      |
|       | E21     | Solo Retirees         | 0          | 0          | 952        | 6,463      |
|       | F22     | Boomerang Boarders    | 0          | 0          | 1,501      | 7,015      |
|       | F23     | Family Ties           | 0          | 0          | 1,685      | 3,616      |
|       | F24     | Fledgling Free        | 25         | 60         | 152        | 2,602      |
|       | F25     | Dependable Me         | 62         | 83         | 1,190      | 4,703      |
|       | G26     | Cafés and Catchments  | 0          | 0          | 112        | 2,408      |
|       | G27     | Thriving Independence | 0          | 0          | 1,080      | 3,183      |
|       | G28     | Modern Parents        | 123        | 297        | 2,679      | 5,002      |
|       | G29     | Mid-Career Convention | 37         | 297        | 3,165      | 6,886      |
|       | H30     | Primary Ambitions     | 14         | 34         | 240        | 2,028      |
|       | H31     | Affordable Fringe     | 0          | 0          | 259        | 4,749      |
|       | H32     | First-Rung Futures    | 91         | 91         | 350        | 3,631      |
|       | H33     | Contemporary Starts   | 277        | 739        | 1,291      | 5,515      |
|       | H34     | New Foundations       | 0          | 0          | 26         | 917        |
|       | H35     | Flying Solo           | 9          | 22         | 114        | 1,279      |
|       |         |                       |            |            |            |            |

|         |         |                               | 10 Minute<br>WT | 20 Minute<br>WT | 10 Minute<br>DT | 20 Minute<br>DT |
|---------|---------|-------------------------------|-----------------|-----------------|-----------------|-----------------|
| Mosai   | ic Type | Profile                       | Catchment       | Catchment       | Catchment       | Catchment       |
| IVIOSAI | ic Type | Tronic                        | Adults 18+      | Adults 18+      | Adults 18+      | Adults 18+      |
|         | 136     | Solid Economy                 | 80              | 139             | 139             | 1,469           |
|         | 137     | <b>Budget Generations</b>     | 0               | 0               | 0               | 3,122           |
|         | 138     | Economical Families           | 0               | 0               | 0               | 2,871           |
|         | 139     | Families on a Budget          | 0               | 0               | 0               | 6,310           |
|         | J40     | Value Rentals                 | 0               | 0               | 35              | 1,011           |
|         | J41     | Youthful Endeavours           | 0               | 0               | 0               | 852             |
|         | J42     | Midlife Renters               | 0               | 46              | 824             | 7,440           |
|         | J43     | Renting Rooms                 | 0               | 0               | 19              | 4,605           |
|         | K44     | Inner City Stalwarts          | 0               | 0               | 0               | 235             |
|         | K45     | City Diversity                | 0               | 0               | 0               | 357             |
|         | K46     | High Rise Residents           | 0               | 0               | 0               | 983             |
|         | K47     | Single Essentials             | 0               | 0               | 32              | 2,058           |
|         | K48     | Mature Workers                | 0               | 0               | 0               | 1,288           |
|         | L49     | Flatlet Seniors               | 0               | 0               | 129             | 1,099           |
|         | L50     | Pocket Pensions               | 0               | 78              | 289             | 2,675           |
|         | L51     | <b>Retirement Communities</b> | 0               | 61              | 500             | 2,229           |
|         | L52     | Estate Veterans               | 0               | 0               | 16              | 2,123           |
|         | L53     | Seasoned Survivors            | 0               | 0               | 64              | 1,026           |
|         | M54     | Down-to-Earth Owners          | 0               | 0               | 0               | 702             |
|         | M55     | Back with the Folks           | 0               | 0               | 135             | 3,805           |
|         | M56     | Self Supporters               | 0               | 0               | 22              | 2,681           |
|         | N57     | Community Elders              | 0               | 0               | 453             | 7,949           |
|         | N58     | Culture & Comfort             | 0               | 0               | 77              | 2,190           |
|         | N59     | Large Family Living           | 0               | 0               | 0               | 25,066          |
|         | N60     | Ageing Access                 | 0               | 0               | 56              | 2,832           |
|         | 061     | Career Builders               | 0               | 0               | 108             | 1,768           |
|         | 062     | Central Pulse                 | 0               | 0               | 0               | 4,435           |
|         | 063     | Flexible Workforce            | 0               | 0               | 0               | 789             |
|         | 064     | Bus-Route Renters             | 0               | 26              | 341             | 2,260           |
|         | 065     | Learners & Earners            | 0               | 0               | 2               | 9,602           |
|         | 066     | Student Scene                 | 0               | 0               | 0               | 4,504           |
|         | U99     | Unclassified                  | 0               | 0               | 761             | 9,171           |
|         |         | Total                         | 1,564           | 4,479           | 33,527          | 236,636         |

### 20 Minute Walktime and Drivetime Mosaic Type Visualisation