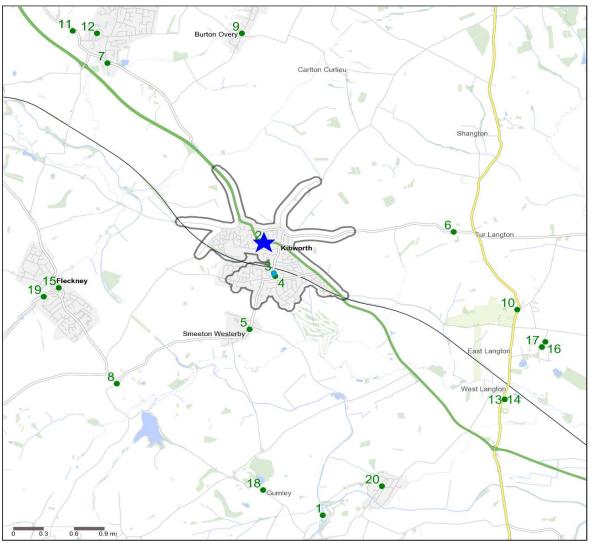

## **Competitor Map and Report**

Source: CGA 2018

### **Competitor Map**

Copyright Experian Ltd, HERE 2017. Ordnance Survey @ Crown copyright 2017

| 大 Site 🔵 Star F |
|-----------------|
|                 |

Pubs

### **Top 20 Nearest Competitors**

|   | Order | Outlet Name                            | Operator                   | Walktime From Site (Minutes) | Drivetime from Site (Minutes) |  |
|---|-------|----------------------------------------|----------------------------|------------------------------|-------------------------------|--|
|   | 1     | Foxton Locks Inn, LE16 7RA             | Independent Free           | 0.0                          | 11.4                          |  |
|   | 2     | Coach & Horses, LE 8 0NN               | Star Pubs & Bars           | 0.0                          | 0.1                           |  |
|   | 3     | Railway Arms, LE 8 0LN                 | Star Pubs & Bars           | 9.7                          | 1.6                           |  |
|   | 4     | Old Swan, LE 8 0LR                     | Ei Group                   | 10.6                         | 1.7                           |  |
|   | 5     | Kings Head, LE 8 0QJ                   | Independent Free           | 24.4                         | 3.7                           |  |
|   | 6     | Crown Inn, LE 8 0PJ                    | Independent Free           | 40.1                         | 4.4                           |  |
|   | 7     | Pug & Greyhound, LE 8 9GF              | Unknown                    | 51.9                         | 5.3                           |  |
|   | 8     | Queens Head, LE 8 0QH                  | Everards                   | 54.3                         | 6.8                           |  |
|   | 9     | Bell, LE 8 9DL                         | Ei Group                   | 58.5                         | 8.9                           |  |
|   | 10    | Langton Arms, LE16 7SY                 | Little Britain Pub Company | 59.1                         | 6.5                           |  |
|   | 11    | Yews, LE 8 9FL                         | Greene King                | 62.7                         | 5.4                           |  |
|   | 12    | Royal Oak, LE 8 9FJ                    | Independent Free           | 65.2                         | 6.0                           |  |
|   | 13    | Langton Gardens Cafe, LE16<br>7TG      | Independent Free           | 76.3                         | 6.0                           |  |
|   | 14    | Langton Inn, LE16 7TG                  | Whitbread                  | 76.3                         | 6.0                           |  |
|   | 15    | Old Crown, LE 8 8AJ                    | Everards                   | 78.8                         | 8.5                           |  |
|   | 16    | Bell Inn, LE16 7TW                     | Independent Free           | 79.4                         | 7.1                           |  |
| , | 17    | Old Barn Inn & Restaurant,<br>LE16 7SB | Independent Free           | 79.7                         | 7.2                           |  |
|   | 18    | Bell, LE16 7RU                         | Independent Free           | 80.3                         | 8.9                           |  |
| 7 | 19    | Golden Shield, LE 8 8AN                | Ei Group                   | 81.7                         | 8.9                           |  |
|   | 20    | Shoulder Of Mutton, LE16<br>7RB        | Ei Group                   | 88.0                         | 7.9                           |  |