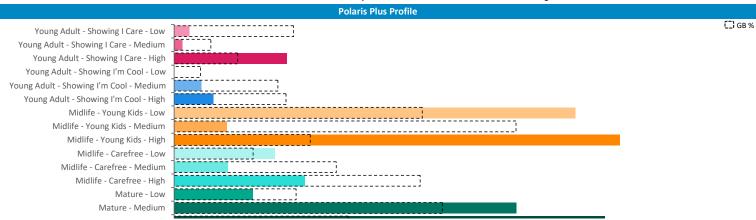

Polaris profile of people passing within 60m of the pub, these represent the potential customers walking past the door