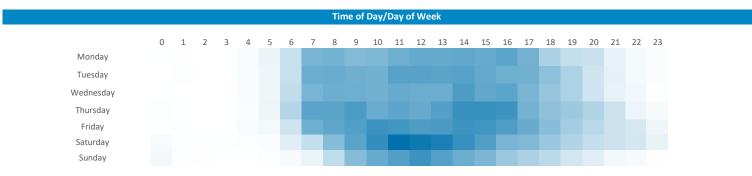

Time of day and day of week busyness from within a 60m radius of the pub calculated using GPS data

Seasonality of footfall from within 60m of the pub. Over 100 index indicates it is busier than average