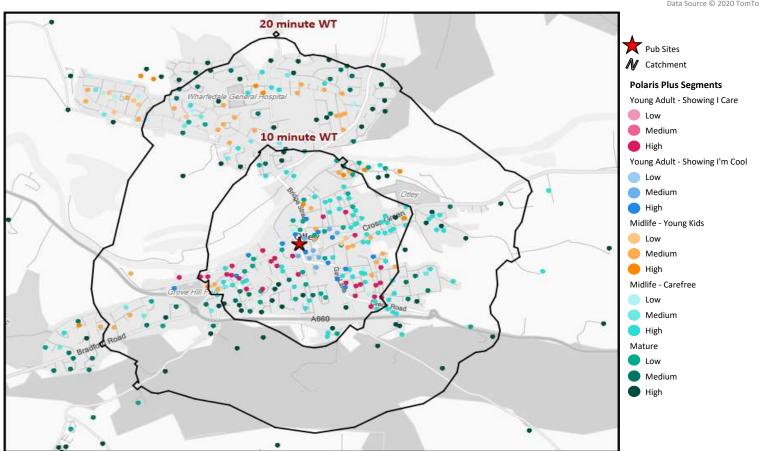

#### Polaris Plus Profile by Catchment

\*WT= Walktime, \*\*DT= Drivetime

|                                |            | WI- Walkillie, DI- Dive |             |            |                     |             |  |  |
|--------------------------------|------------|-------------------------|-------------|------------|---------------------|-------------|--|--|
|                                | F          | Population Count        |             |            | Index vs GB average |             |  |  |
| Polaris Plus Segment           | 10 min WT* | 20 min WT*              | 20 min DT** | 10 min WT* | 20 min WT*          | 20 min DT** |  |  |
| Young Adult - Showing I Care   |            |                         |             |            |                     |             |  |  |
| Low                            | 0          | 0                       | 1,271       | 0          | 0                   | 17          |  |  |
| Medium                         | 0          | 0                       | 135         | 0          | 0                   | 6           |  |  |
| High                           | 978        | 1,031                   | 8,907       | 689        |                     |             |  |  |
| Young Adult - Showing I'm Cool |            |                         |             |            |                     |             |  |  |
| Low                            | 0          | 0                       | 0           | 0          | 0                   | 0           |  |  |
| Medium                         | 146        | 146                     | 1,975       | 94         | 41                  | 31          |  |  |
| High                           | 175        | 224                     | 7,669       | 93         | 51                  | 98          |  |  |
| Midlife - Young Kids           |            |                         |             |            |                     |             |  |  |
| Low                            | 27         | 82                      | 7,595       | 6          | 8                   | 39          |  |  |
|                                | 315        | 1,423                   | 16,175      | 50         | 98                  | 62          |  |  |
| High                           | 150        | 233                     | 5,530       | 66         | 44                  | 59          |  |  |
| Midlife - Carefree             |            |                         |             |            |                     |             |  |  |
| Low                            | 95         | 212                     | 7,109       | 66         | 64                  | 120         |  |  |
| Medium                         | 27         | 631                     | 6,936       | 10         | 96                  | 59          |  |  |
| High                           | 1,092      | 1,973                   | 32,277      | 237        |                     |             |  |  |
| Mature                         |            |                         |             |            |                     |             |  |  |
| Low                            | 507        | 921                     | 13,860      | 203        | 159                 | 134         |  |  |
| Medium                         | 175        | 1,193                   | 24,257      | 33         | 97                  | 110         |  |  |
| High                           | 437        | 1,569                   | 39,320      | 111        | 172                 | 240         |  |  |
| Not Private Households         | 89         | 99                      | 1.429       | 147        | 71                  | 57          |  |  |