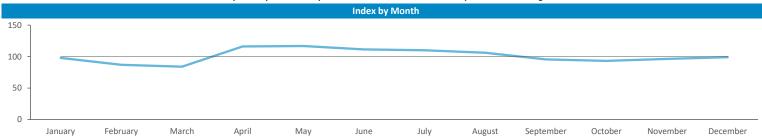

Time of day and day of week busyness from within a 60m radius of the pub calculated using GPS data

Seasonality of footfall from within 60m of the pub. Over 100 index indicates it is busier than average