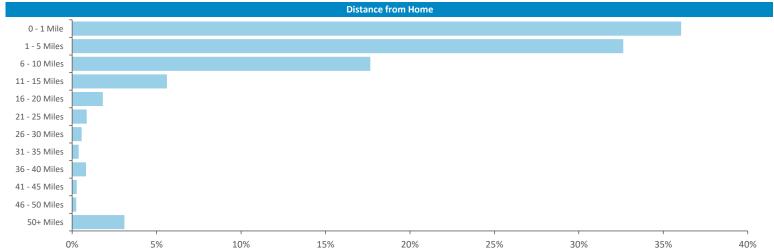

Illustrates how far those seen within 60m of the pub have travelled from their home location to get there