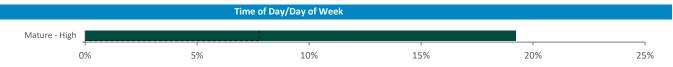

Polaris profile of people passing within 60m of the pub, these represent the potential customers walking past the door