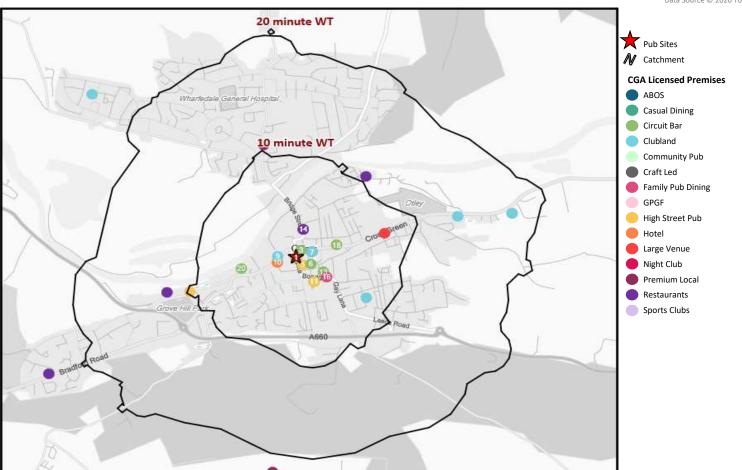

### **CGA Summary - Whitakers Arms Otley**

© 2023 CACI Limited and all other applicable third party notices (CGA) can be found at www.caci.co.uk/copyrightnotices.pdf

|     | Nearest 20 Pubs             |          |                       |                   |                  |  |  |  |  |
|-----|-----------------------------|----------|-----------------------|-------------------|------------------|--|--|--|--|
| Ref | . Name                      | Postcode | Operator              | Segment           | Distance (miles) |  |  |  |  |
| 1   | Red Lion                    | LS21 3HN | Stonegate Pub Company | Circuit Bar       | 0.0              |  |  |  |  |
| 1   | Whittakers Arms             | LS21 3HN | Star Pubs & Bars      | Circuit Bar       | 0.0              |  |  |  |  |
| 3   | Bay Horse                   | LS21 3AQ | Admiral Taverns Ltd   | Circuit Bar       | 0.0              |  |  |  |  |
| 3   | Black Bull                  | LS21 3AQ | Star Pubs & Bars      | Circuit Bar       | 0.0              |  |  |  |  |
| 5   | Rookery Bar And Venue       | LS21 3HJ | Independent Free      | High Street Pub   | 0.0              |  |  |  |  |
| 6   | Otley Tavern                | LS21 3AE | Independent Free      | Circuit Bar       | 0.1              |  |  |  |  |
| 7   | Leeds House Restaurant      | LS21 3AF | Independent Free      | Restaurants       | 0.1              |  |  |  |  |
| 7   | Conservative Club           | LS21 3AF | Independent Free      | Clubland          | 0.1              |  |  |  |  |
| 9   | Falcon Sports & Social Club | LS21 3AT | Independent Free      | Clubland          | 0.1              |  |  |  |  |
| 10  | Black Horse                 | LS21 3AS | Ei Group              | Hotel             | 0.1              |  |  |  |  |
| 11  | Bowling Green               | LS21 3AB | Wetherspoons GB       | Circuit Bar       | 0.1              |  |  |  |  |
| 11  | North Bar Social            | LS21 3AB | North Brewing Co      | High Street Pub   | 0.1              |  |  |  |  |
| 13  | Old Cock                    | LS21 1AA | Independent Free      | Circuit Bar       | 0.1              |  |  |  |  |
| 14  | Horse & Farrier             | LS21 1BQ | Heron & Brearley      | Family Pub Dining | 0.1              |  |  |  |  |
| 14  | Jewel Of India              | LS21 1BQ | Independent Free      | Restaurants       | 0.1              |  |  |  |  |
| 16  | Junction Inn                | LS21 1AD | Star Pubs & Bars      | High Street Pub   | 0.1              |  |  |  |  |
| 16  | Rose & Crown                | LS21 1AD | Stonegate Pub Company | Family Pub Dining | 0.1              |  |  |  |  |
| 18  | Otley Tap House             | LS21 1AE | Independent Free      | High Street Pub   | 0.2              |  |  |  |  |
| 18  | White Swan                  | LS21 1AE | Star Pubs & Bars      | Circuit Bar       | 0.2              |  |  |  |  |
| 20  | Fleece                      | LS21 3DT | Star Pubs & Bars      | Circuit Bar       | 0.2              |  |  |  |  |