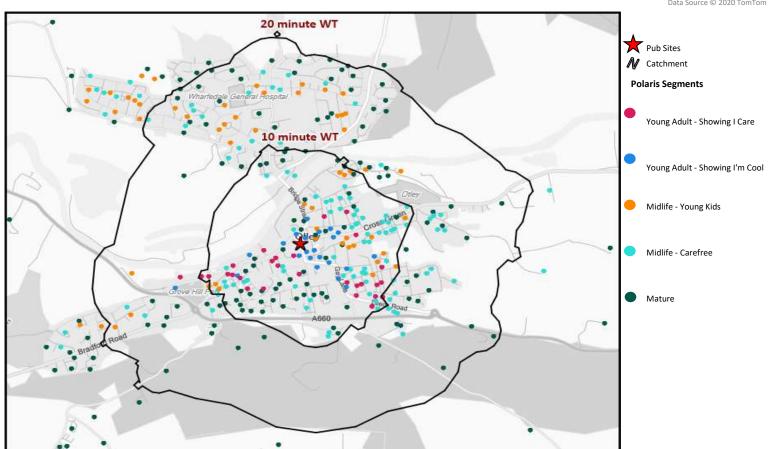

#### Polaris Profile by Catchment

\*WT= Walktime, \*\*DT= Drivetime

|                                |            |               |             |                     |            | ,           |  |
|--------------------------------|------------|---------------|-------------|---------------------|------------|-------------|--|
|                                | Р          | opulation Cou | nt          | Index vs GB average |            |             |  |
| Polaris Segment                | 10 min WT* | 20 min WT*    | 20 min DT** | 10 min WT*          | 20 min WT* | 20 min DT** |  |
|                                |            |               |             |                     |            |             |  |
| Young Adult - Showing I Care   | 978        | 1,031         | 10,313      | 260                 | 119        | 66          |  |
| Young Adult - Showing I'm Cool | 321        | 370           | 9,644       | 83                  | 41         | 60          |  |
| Midlife - Young Kids           | 492        | 1,738         | 29,300      | 37                  | 57         | 53          |  |
| Midlife - Carefree             | 1,214      | 2,816         | 46,322      | 137                 | 137        | 126         |  |
| Mature                         | 1,119      | 3,683         | 77,437      | 95                  | 135        | 159         |  |
| Not Private Households         | 89         | 99            | 1,429       | 147                 | 71         | 57          |  |
| Total                          | 4,213      | 9,737         | 174,445     |                     |            | •           |  |