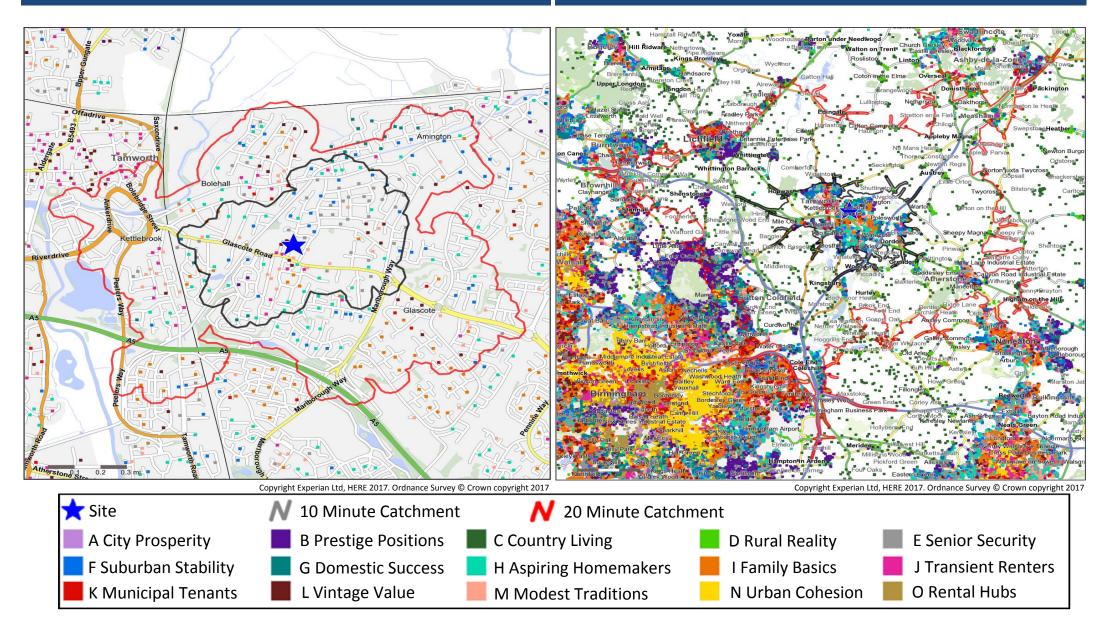

### **Catchment Mosaic Groups**

Mosaic Groups in 10 and 20 Minute WT Catchment Areas

Mosaic Groups in 10 and 20 Minute DT Catchment Area