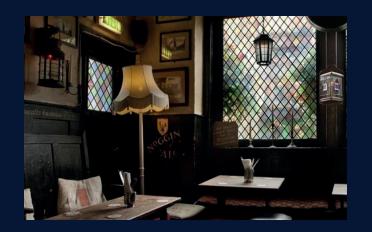

#### Community local with a premium refurbishment

A major investment will transform the Dolphin into a classic, comfortable community pub. Redecorations throughout the interior will breathe a new lease of life into this pub. We will be refurbishing all the downstairs trading areas of the pub including the bar servery and lounge. These works will complement a recently refurbished function room and a popular beer garden. This welcomed investment will make the pub more appealing to all demographics in local area with a welcoming atmosphere.

### **LOUNGE AREA**

The lounge area will be refurbished and redecorated throughout to create a comfortable feel to the pub. Works will include:

- Strip off timber strappings, make good and re-plaster
- Allow to form non-working feature fire
- Provide new screen adjacent trade kitchen
- Provide new 3/4 height V grooved boarding, including capping rail and skirting to kitchen wall
- Allow to clad existing counter front
- Provide and lay new carpet
- Complete re-decoration throughout