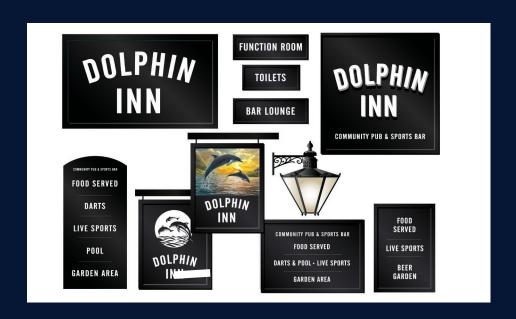

Externally, we will be installing all-new signage and lighting to catch the eye of passing trade. There will also be new decorations to the exterior of the pub to enhance the pubs new look.

### **SIGNAGE AND EXTERNAL AREA**

The pub exterior, lighting and signage will be refreshed to position it as an attractive community pub. The transformation will enhance site visibility, highlight the pub's offering and complement the new look of the interior.

Works will include:

- Installing new lighting
- Re-decorate ground floor
- Jet wash rear patio
- Allow for replacement signage