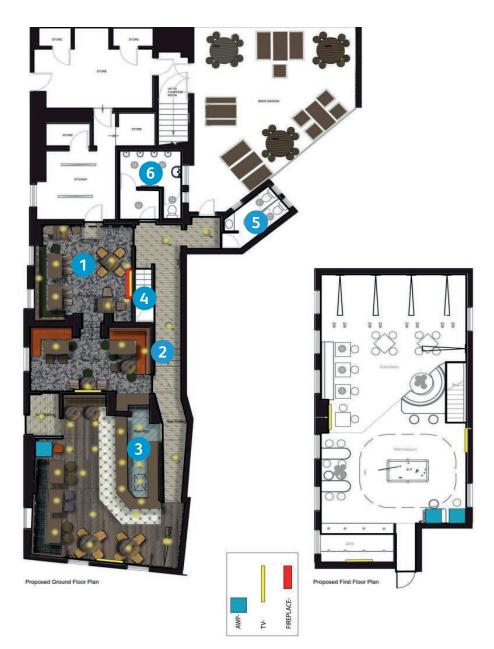

# RENDERED FLOOR PLAN

### **FLOOR PLANS & FINISHES**

### **LOUNGE AREA**

The lounge area will be refurbished and redecorated throughout to create a comfortable feel to the pub. Works will include:

- Strip off timber strappings, make good and re-plaster
- Allow to form non-working feature fire
- Provide new screen adjacent trade kitchen
- Provide new 3/4 height V grooved boarding, including capping rail and skirting to kitchen wall
- Allow to clad existing counter front
- Provide and lay new carpet
- Complete re-decoration throughout

The passageway will be refurbished with a premium finish, works will include:

- Allow to take up existing matting and replace
- Complete re-decoration throughout

### **BAR SERVERY**

The bar servery will be fully refurbished and redecorated. Works will include:

- Allow to upgrade existing counter
- Allow to replace glass to overbar
- Provide new backfitting
- Provide new darts surround and side screen
- Allow to remove existing trophy display and replace with new 3/4 height V grooved boarding,
- including capping rail and skirting
- Strip up existing flooring and replace with new Karndean flooring
- Strip up existing flooring to servery and replace with new altro flooring
- Provide new bar apron tiling
- Allow to treat areas of damp to walls
- Complete re-decoration throughout

### **CELLAR**

Works will include:

• Complete re-decoration throughout