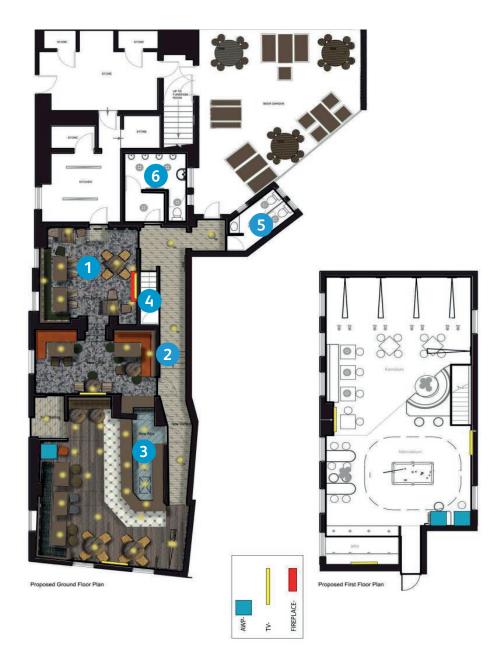

# RENDERED FLOOR PLAN

### **FLOOR PLANS & FINISHES**

### **LOUNGE AREA**

The lounge area will be refurbished and redecorated throughout to create a comfortable feel to the pub. Works will include:

- Strip off timber strappings, make good and re-plaster
- Allow to form non-working feature fire
- Provide new screen adjacent trade kitchen
- Provide new 3/4 height V grooved boarding, including capping rail and skirting to kitchen wall
- Allow to clad existing counter front
- Provide and lay new carpet
- Complete re-decoration throughout

The passageway will be refurbished with a premium finish, works will include:

- Allow to take up existing matting and replace
- Complete re-decoration throughout

### **BAR SERVERY**

The bar servery will be fully refurbished and redecorated. Works will include:

- Allow to upgrade existing counter
- Allow to replace glass to overbar
- Provide new backfitting
- Provide new darts surround and side screen
- Allow to remove existing trophy display and replace with new 3/4 height V grooved boarding,
- including capping rail and skirting
- Strip up existing flooring and replace with new Karndean flooring
- Strip up existing flooring to servery and replace with new altro flooring
- Provide new bar apron tiling
- Allow to treat areas of damp to walls
- Complete re-decoration throughout

### **CELLAR**

Works will include:

• Complete re-decoration throughout