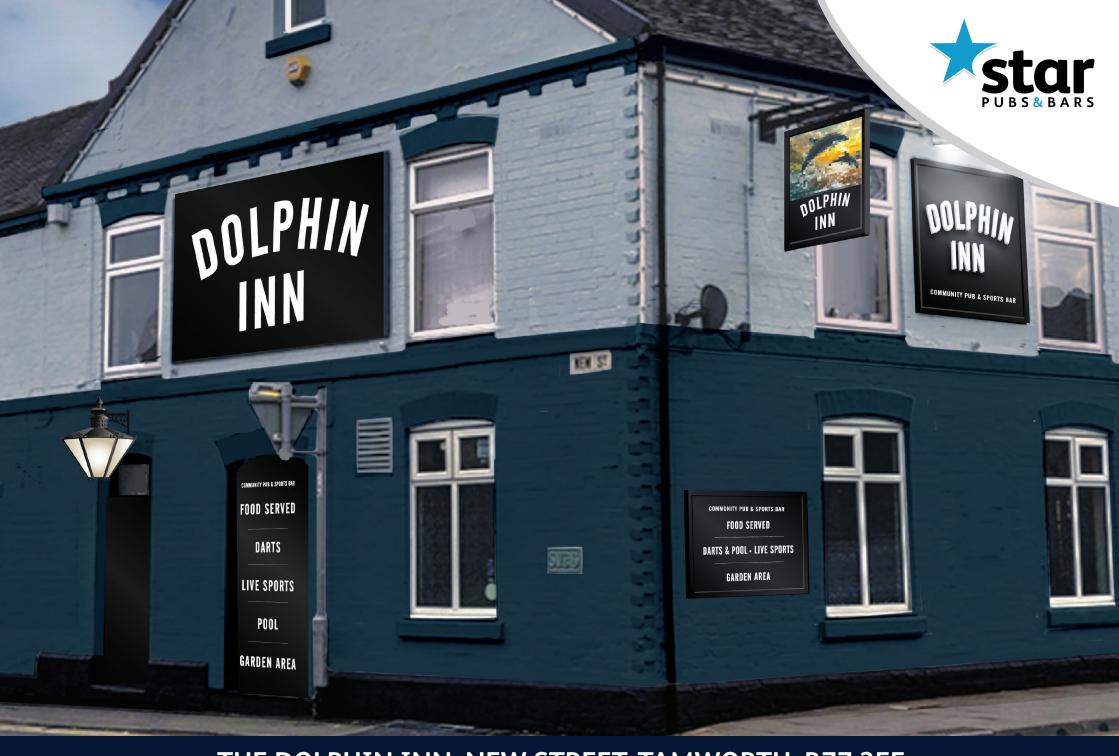

THE DOLPHIN INN, NEW STREET, TAMWORTH, B77 3EF

Externally, we will be installing all-new signage and lighting to catch the eye of passing trade. There will also be new decorations to the exterior of the pub to enhance the pubs new look.

### **SIGNAGE AND EXTERNAL AREA**

The pub exterior, lighting and signage will be refreshed to position it as an attractive community pub. The transformation will enhance site visibility, highlight the pub's offering and complement the new look of the interior.

Works will include:

- Installing new lighting
- Re-decorate ground floor
- Jet wash rear patio
- Allow for replacement signage