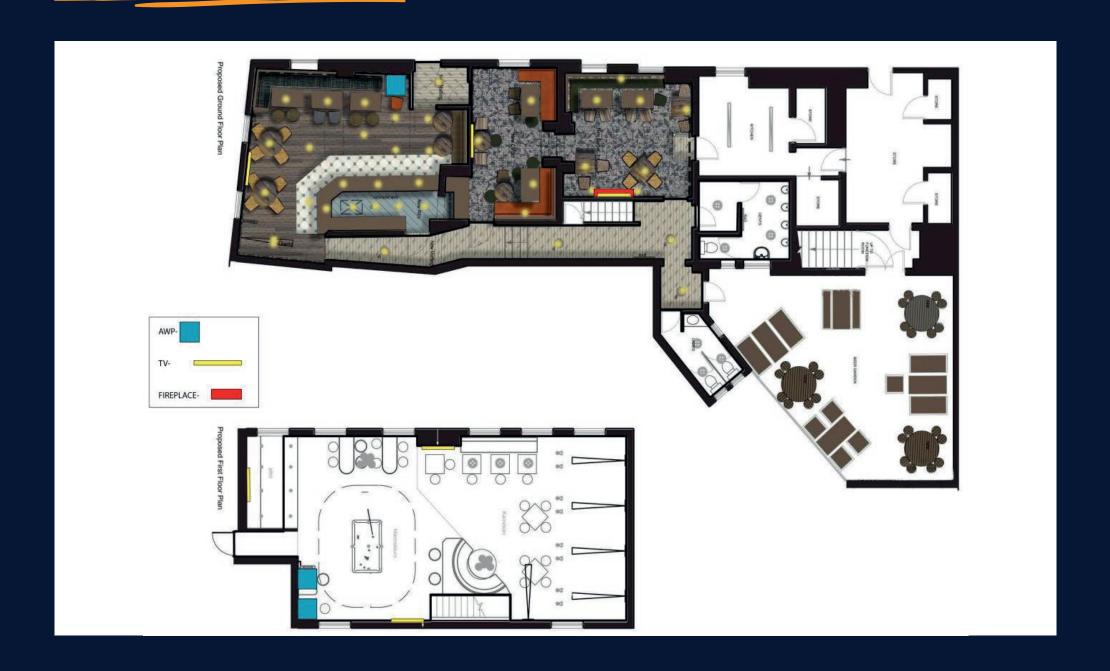

# RENDERED FLOOR PLAN

### **FLOOR PLANS & FINISHES**

### **LOUNGE AREA**

The lounge area will be refurbished and redecorated throughout to create a comfortable feel to the pub. Works will include:

- Strip off timber strappings, make good and re-plaster
- Allow to form non-working feature fire
- Provide new screen adjacent trade kitchen
- Provide new 3/4 height V grooved boarding, including capping rail and skirting to kitchen wall
- Allow to clad existing counter front
- Provide and lay new carpet
- Complete re-decoration throughout

The passageway will be refurbished with a premium finish, works will include:

- Allow to take up existing matting and replace
- Complete re-decoration throughout

### **BAR SERVERY**

The bar servery will be fully refurbished and redecorated. Works will include:

- Allow to upgrade existing counter
- Allow to replace glass to overbar
- Provide new backfitting
- Provide new darts surround and side screen
- Allow to remove existing trophy display and replace with new 3/4 height V grooved boarding,
- including capping rail and skirting
- Strip up existing flooring and replace with new Karndean flooring
- Strip up existing flooring to servery and replace with new altro flooring
- Provide new bar apron tiling
- Allow to treat areas of damp to walls
- Complete re-decoration throughout

### **CELLAR**

Works will include:

• Complete re-decoration throughout