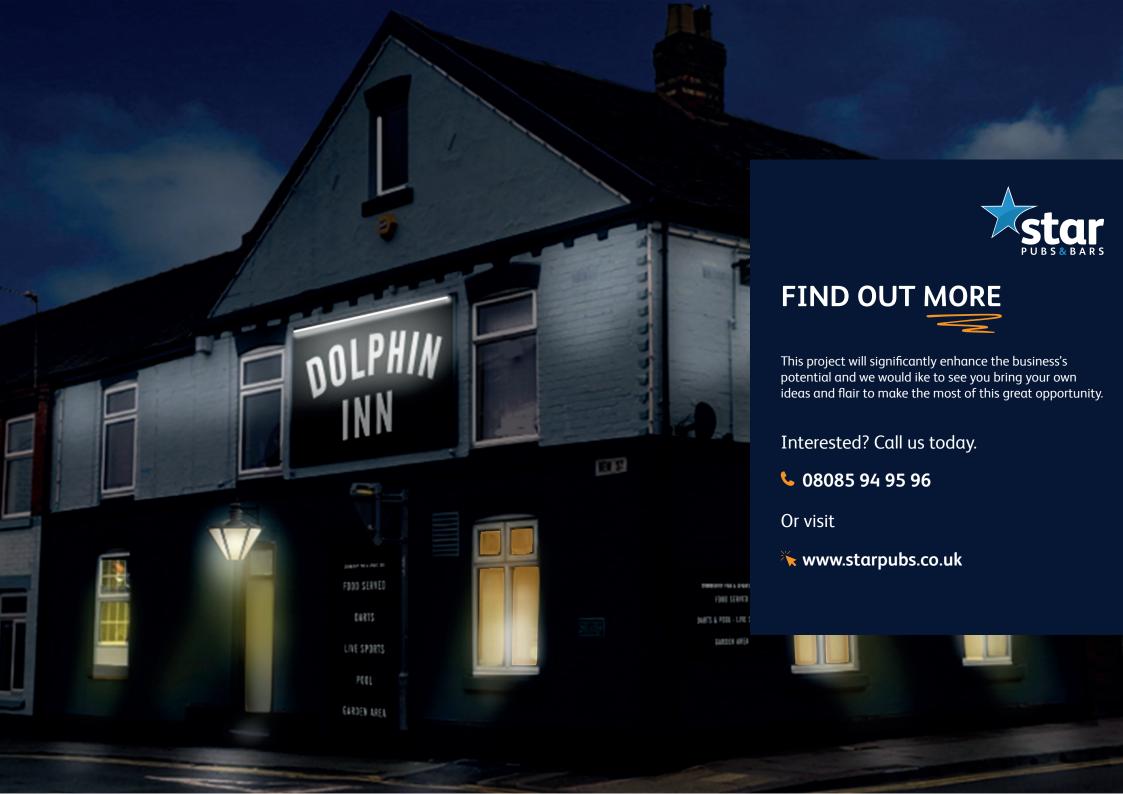

Externally, we will be installing all-new signage and lighting to catch the eye of passing trade. There will also be new decorations to the exterior of the pub to enhance the pubs new look.

### **SIGNAGE AND EXTERNAL AREA**

The pub exterior, lighting and signage will be refreshed to position it as an attractive community pub. The transformation will enhance site visibility, highlight the pub's offering and complement the new look of the interior.

Works will include:

- Installing new lighting
- Re-decorate ground floor
- Jet wash rear patio
- Allow for replacement signage