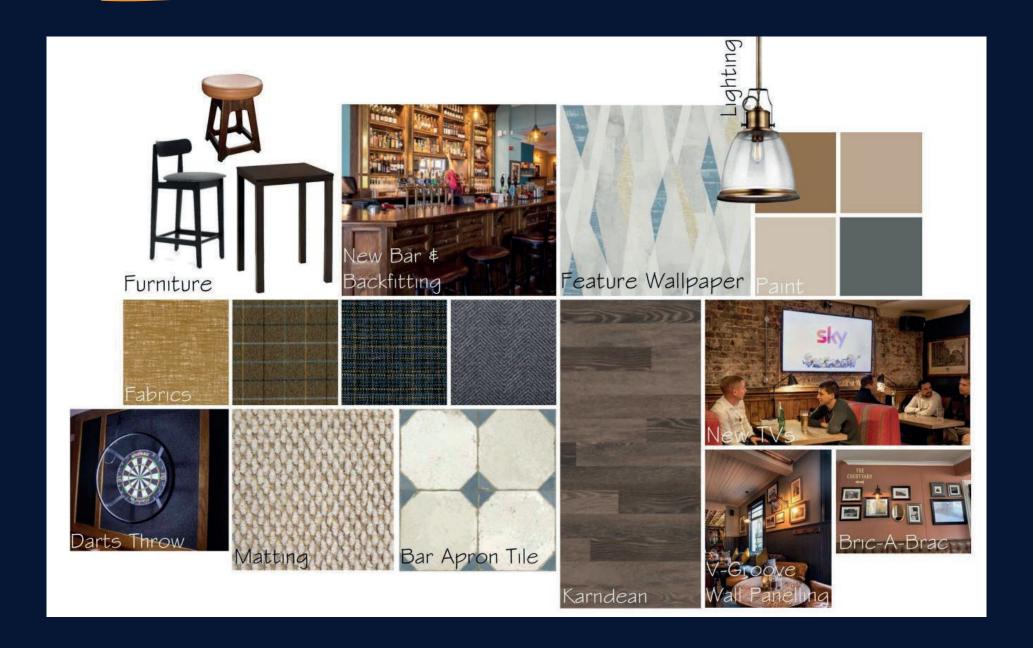

### **LOUNGE AREA**

The lounge area will be refurbished and redecorated throughout to create a comfortable feel to the pub. Works will include:

- Strip off timber strappings, make good and re-plaster
- Allow to form non-working feature fire
- Provide new screen adjacent trade kitchen
- Provide new 3/4 height V grooved boarding, including capping rail and skirting to kitchen wall
- Allow to clad existing counter front
- Provide and lay new carpet
- Complete re-decoration throughout

### **BAR SERVERY**

The bar servery will be fully refurbished and redecorated. Works will include:

- Allow to upgrade existing counter
- Allow to replace glass to overbar
- Provide new backfitting
- Provide new darts surround and side screen
- Allow to remove existing trophy display and replace with new 3/4 height V grooved boarding,
- including capping rail and skirting
- Strip up existing flooring and replace with new Karndean flooring
- Strip up existing flooring to servery and replace with new altro flooring
- Provide new bar apron tiling
- Allow to treat areas of damp to walls
- Complete re-decoration throughout

### **SIGNAGE AND EXTERNAL AREA**

The pub exterior, lighting and signage will be refreshed to position it as an attractive community pub. The transformation will enhance site visibility, highlight the pub's offering and complement the new look of the interior.