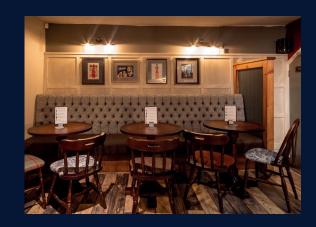

#### Community local with a premium refurbishment

A major investment will transform the Dolphin into a classic, comfortable community pub. Redecorations throughout the interior will breathe a new lease of life into this pub. We will be refurbishing all the downstairs trading areas of the pub including the bar servery and lounge. These works will complement a recently refurbished function room and a popular beer garden. This welcomed investment will make the pub more appealing to all demographics in local area with a welcoming atmosphere.

### **BAR SERVERY**

The bar servery will be fully refurbished and redecorated. Works will include:

- Allow to upgrade existing counter
- Allow to replace glass to overbar
- Provide new backfitting
- Provide new darts surround and side screen
- Allow to remove existing trophy display and replace with new 3/4 height V grooved boarding,
- including capping rail and skirting
- Strip up existing flooring and replace with new Karndean flooring
- Strip up existing flooring to servery and replace with new altro flooring
- Provide new bar apron tiling
- Allow to treat areas of damp to walls
- Complete re-decoration throughout