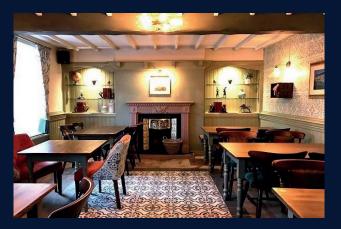

#### Community local with a premium refurbishment

A major investment will transform the Dolphin into a classic, comfortable community pub. Redecorations throughout the interior will breathe a new lease of life into this pub. We will be refurbishing all the downstairs trading areas of the pub including the bar servery and lounge. These works will complement a recently refurbished function room and a popular beer garden. This welcomed investment will make the pub more appealing to all demographics in local area with a welcoming atmosphere.

### **LOUNGE AREA**

The lounge area will be refurbished and redecorated throughout to create a comfortable feel to the pub. Works will include:

- Strip off timber strappings, make good and re-plaster
- Allow to form non-working feature fire
- Provide new screen adjacent trade kitchen
- Provide new 3/4 height V grooved boarding, including capping rail and skirting to kitchen wall
- Allow to clad existing counter front
- Provide and lay new carpet
- Complete re-decoration throughout