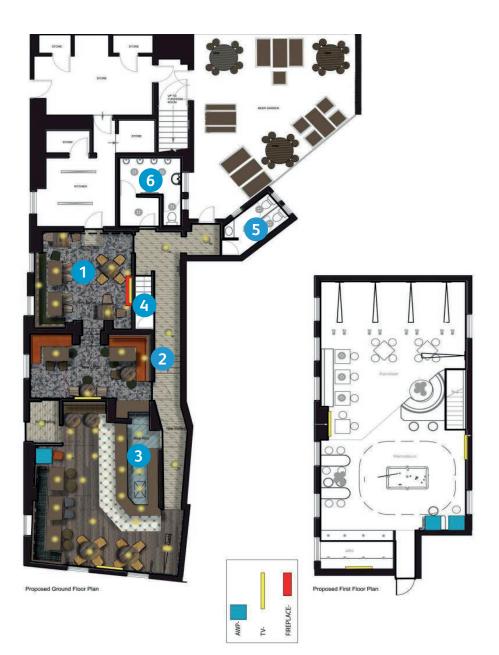

# RENDERED FLOOR PLAN

### **FLOOR PLANS & FINISHES**

### **LOUNGE AREA**

The lounge area will be refurbished and redecorated throughout to create a comfortable feel to the pub. Works will include:

- Strip off timber strappings, make good and re-plaster
- Allow to form non-working feature fire
- Provide new screen adjacent trade kitchen
- Provide new 3/4 height V grooved boarding, including capping rail and skirting to kitchen wall
- Allow to clad existing counter front
- Provide and lay new carpet
- Complete re-decoration throughout

The passageway will be refurbished with a premium finish, works will include:

- Allow to take up existing matting and replace
- Complete re-decoration throughout

### **BAR SERVERY**

The bar servery will be fully refurbished and redecorated. Works will include:

- Allow to upgrade existing counter
- Allow to replace glass to overbar
- Provide new backfitting
- Provide new darts surround and side screen
- Allow to remove existing trophy display and replace with new 3/4 height V grooved boarding,
- including capping rail and skirting
- Strip up existing flooring and replace with new Karndean flooring
- Strip up existing flooring to servery and replace with new altro flooring
- Provide new bar apron tiling
- Allow to treat areas of damp to walls
- Complete re-decoration throughout

### **CELLAR**

Works will include:

• Complete re-decoration throughout