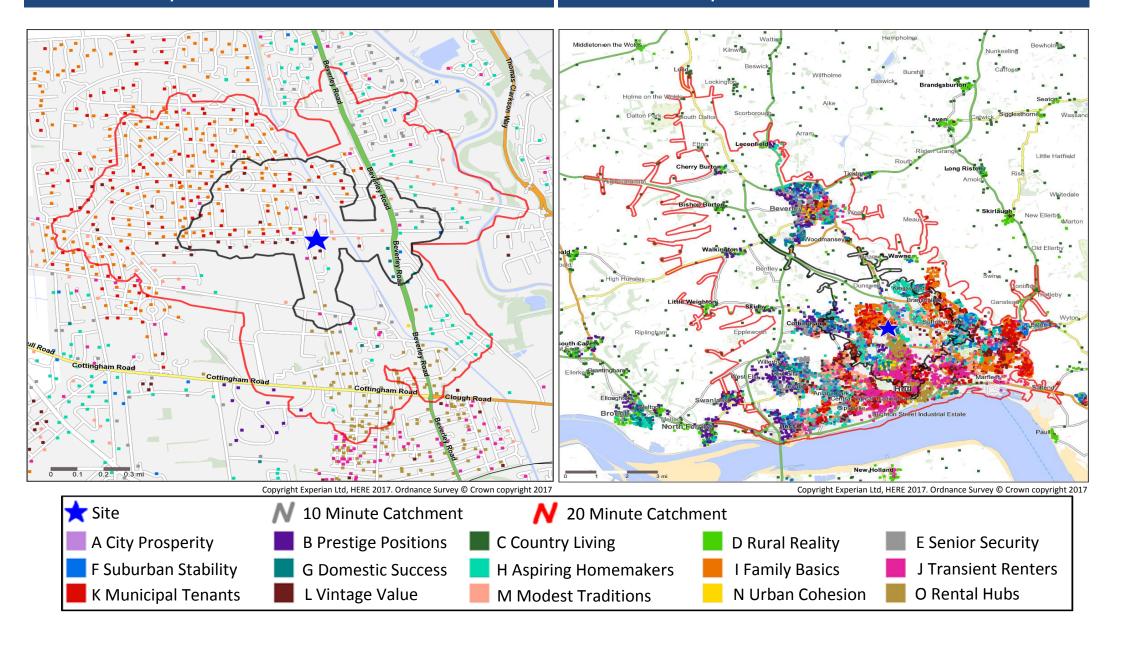

## **Catchment Mosaic Groups**

#### **Mosaic Groups in 10 and 20 Minute WT Catchment Areas**

#### Mosaic Groups in 10 and 20 Minute DT Catchment Area