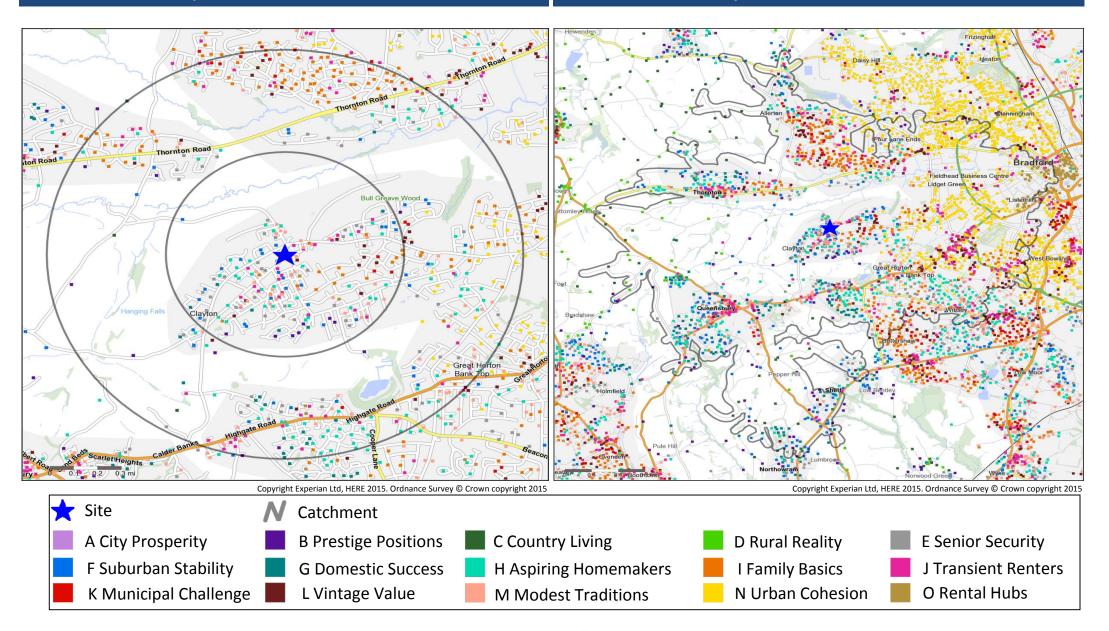

## **Catchment Mosaic Groups**

## Mosaic Groups in 10 minute DT Catchment Area

H35 Flying Solo

0.1

73

0.4

# **Adults 18+ by Mosaic Type in Each Catchment**

|    |                     |                          | 0.5 Mil                 | е   | 1 Mile                  |     | 10 Minut                | e DT |          |                         | 0.5 Mile                |           | 1 Mile                  |           | 10 Minute DT            |           |  |
|----|---------------------|--------------------------|-------------------------|-----|-------------------------|-----|-------------------------|------|----------|-------------------------|-------------------------|-----------|-------------------------|-----------|-------------------------|-----------|--|
|    |                     |                          | Catchme                 | ent | Catchme                 | nt  | Catchme                 | ent  |          |                         | Catchme                 | Catchment |                         | Catchment |                         | Catchment |  |
| Mo | Mosaic Type Profile |                          | Catchment<br>Adults 18+ | %   | Catchment<br>Adults 18+ | %   | Catchment<br>Adults 18+ | %    | Mosaic - | ype Profile             | Catchment<br>Adults 18+ | %         | Catchment<br>Adults 18+ | %         | Catchment<br>Adults 18+ | %         |  |
|    | A01                 | World-Class Wealth       | 0                       | 0.0 | 0                       | 0.0 | 0                       | 0.0  | 13       | 6 Solid Economy         | 0                       | 0.0       | 161                     | 1.0       | 331                     | 0.4       |  |
|    | A02                 | Uptown Elite             | 0                       | 0.0 | 0                       | 0.0 | 0                       | 0.0  | 13       | 7 Budget Generations    | 105                     | 2.0       | 407                     | 2.4       | 815                     | 1.0       |  |
|    | A03                 | Penthouse Chic           | 0                       | 0.0 | 0                       | 0.0 | 0                       | 0.0  | 13       | 8 Childcare Squeeze     | 130                     | 2.5       | 1,086                   | 6.5       | 3,434                   | 4.0       |  |
|    | A04                 | Metro High-Flyers        | 0                       | 0.0 | 0                       | 0.0 | 0                       | 0.0  | 13       | 9 Families with Needs   | 230                     | 4.4       | 1,608                   | 9.7       | 4,439                   | 5.2       |  |
|    | B05                 | Premium Fortunes         | 0                       | 0.0 | 0                       | 0.0 | 9                       | 0.0  | J        | 0 Make Do & Move On     | 32                      | 0.6       | 269                     | 1.6       | 1,326                   | 1.6       |  |
|    | B06                 | Diamond Days             | 0                       | 0.0 | 0                       | 0.0 | 6                       | 0.0  | J        | 1 Disconnected Youth    | 0                       | 0.0       | 149                     | 0.9       | 738                     | 0.9       |  |
|    | B07                 | Alpha Families           | 100                     | 1.9 | 100                     | 0.6 | 162                     | 0.2  | JZ       | 2 Midlife Stopgap       | 388                     | 7.5       | 769                     | 4.6       | 2,051                   | 2.4       |  |
|    | B08                 | Bank of Mum and Dad      | 206                     | 4.0 | 275                     | 1.7 | 642                     | 0.8  | JZ       | 3 Renting a Room        | 8                       | 0.2       | 74                      | 0.4       | 3,611                   | 4.2       |  |
|    | B09                 | Empty-Nest Adventure     | 0                       | 0.0 | 0                       | 0.0 | 247                     | 0.3  | K        | 4 Inner City Stalwarts  | 0                       | 0.0       | 0                       | 0.0       | 0                       | 0.0       |  |
|    | C10                 | Wealthy Landowners       | 6                       | 0.1 | 13                      | 0.1 | 170                     | 0.2  | K        | 5 Crowded Kaleidoscope  | 0                       | 0.0       | 0                       | 0.0       | 5                       | 0.0       |  |
|    | C11                 | Rural Vogue              | 0                       | 0.0 | 1                       | 0.0 | 80                      | 0.1  | K        | 6 High Rise Residents   | 0                       | 0.0       | 0                       | 0.0       | 0                       | 0.0       |  |
|    | C12                 | Scattered Homesteads     | 0                       | 0.0 | 0                       | 0.0 | 10                      | 0.0  | K        | 7 Streetwise Singles    | 98                      | 1.9       | 257                     | 1.5       | 722                     | 0.8       |  |
|    | C13                 | Village Retirement       | 0                       | 0.0 | 1                       | 0.0 | 55                      | 0.1  | K        | 8 Low Income Workers    | 41                      | 0.8       | 213                     | 1.3       | 1,109                   | 1.3       |  |
|    | D14                 | Satellite Settlers       | 0                       | 0.0 | 2                       | 0.0 | 312                     | 0.4  | L        | 9 Dependent Greys       | 72                      | 1.4       | 274                     | 1.6       | 1,570                   | 1.8       |  |
|    | D15                 | Local Focus              | 0                       | 0.0 | 0                       | 0.0 | 138                     | 0.2  | L        | 0 Pocket Pensions       | 103                     | 2.0       | 246                     | 1.5       | 1,228                   | 1.4       |  |
|    | D16                 | Outlying Seniors         | 0                       | 0.0 | 1                       | 0.0 | 84                      | 0.1  | L!       | 1 Aided Elderly         | 38                      | 0.7       | 85                      | 0.5       | 199                     | 0.2       |  |
|    | D17                 | Far-Flung Outposts       | 0                       | 0.0 | 0                       | 0.0 | 0                       | 0.0  | L!       | 2 Estate Veterans       | 103                     | 2.0       | 129                     | 0.8       | 351                     | 0.4       |  |
|    | E18                 | Legacy Elders            | 0                       | 0.0 | 1                       | 0.0 | 13                      | 0.0  | L!       | 3 Seasoned Survivors    | 65                      | 1.3       | 255                     | 1.5       | 1,538                   | 1.8       |  |
|    | E19                 | Bungalow Heaven          | 93                      | 1.8 | 418                     | 2.5 | 1,035                   | 1.2  | M        | 54 Down-to-Earth Owners | 4                       | 0.1       | 39                      | 0.2       | 570                     | 0.7       |  |
|    | E20                 | Classic Grandparents     | 255                     | 4.9 | 591                     | 3.6 | 1,346                   | 1.6  | M        | 55 Offspring Overspill  | 342                     | 6.6       | 604                     | 3.6       | 1,886                   | 2.2       |  |
|    | E21                 | Solo Retirees            | 251                     | 4.8 | 823                     | 4.9 | 1,927                   | 2.3  | M        | 66 Self Supporters      | 585                     | 11.3      | 1,096                   | 6.6       | 4,114                   | 4.8       |  |
|    | F22                 | Boomerang Boarders       | 108                     | 2.1 | 299                     | 1.8 | 869                     | 1.0  | N.       | 7 Community Elders      | 0                       | 0.0       | 618                     | 3.7       | 1,927                   | 2.3       |  |
|    | F23                 | Family Ties              | 225                     | 4.3 | 701                     | 4.2 | 2,213                   | 2.6  | N.       | 8 Cultural Comfort      | 0                       | 0.0       | 0                       | 0.0       | 436                     | 0.5       |  |
|    | F24                 | Fledgling Free           | 122                     | 2.3 | 253                     | 1.5 | 983                     | 1.2  | N.       | 9 Asian Heritage        | 0                       | 0.0       | 391                     | 2.4       | 19,326                  | 22.6      |  |
|    | F25                 | Dependable Me            | 218                     | 4.2 | 315                     | 1.9 | 1,597                   | 1.9  | N        | O Ageing Access         | 0                       | 0.0       | 0                       | 0.0       | 0                       | 0.0       |  |
|    | G26                 | Cafés and Catchments     | 0                       | 0.0 | 0                       | 0.0 | 12                      | 0.0  | 0        | 1 Career Builders       | 0                       | 0.0       | 0                       | 0.0       | 14                      | 0.0       |  |
|    | G27                 | Thriving Independence    | 29                      | 0.6 | 98                      | 0.6 | 241                     | 0.3  | 0        | 2 Central Pulse         | 0                       | 0.0       | 0                       | 0.0       | 155                     | 0.2       |  |
|    | G28                 | Modern Parents           | 49                      | 0.9 | 183                     | 1.1 | 2,612                   | 3.1  | 0        | 3 Flexible Workforce    | 0                       | 0.0       | 0                       | 0.0       | 83                      | 0.1       |  |
|    | G29                 | Mid-Career Convention    | 219                     | 4.2 | 368                     | 2.2 | 1,453                   | 1.7  | 0        | 4 Bus-Route Renters     | 126                     | 2.4       | 256                     | 1.5       | 642                     | 0.8       |  |
|    | H30                 | <b>Primary Ambitions</b> | 303                     | 5.8 | 763                     | 4.6 | 1,986                   | 2.3  | 0        | 5 Learners & Earners    | 0                       | 0.0       | 0                       | 0.0       | 1,248                   | 1.5       |  |
|    | H31                 | Affordable Fringe        | 355                     | 6.8 | 1,422                   | 8.5 | 5,074                   | 5.9  | 0        | 66 Student Scene        | 0                       | 0.0       | 0                       | 0.0       | 992                     | 1.2       |  |
|    | H32                 | First-Rung Futures       | 181                     | 3.5 | 606                     | 3.6 | 2,048                   | 2.4  | U        | 9 Unclassified          | 0                       | 0.0       | 0                       | 0.0       | 3,938                   | 4.6       |  |
|    | H33                 | Contemporary Starts      | 0                       | 0.0 | 341                     | 2.0 | 1,075                   | 1.3  |          | Tota                    | l 5,194                 |           | 16,636                  |           | 85,332                  |           |  |
|    | H34                 | New Foundations          | 0                       | 0.0 | 2                       | 0.0 | 14                      | 0.0  |          |                         |                         |           |                         |           |                         |           |  |

## 1 Mile Catchment Mosaic Type Visualisation