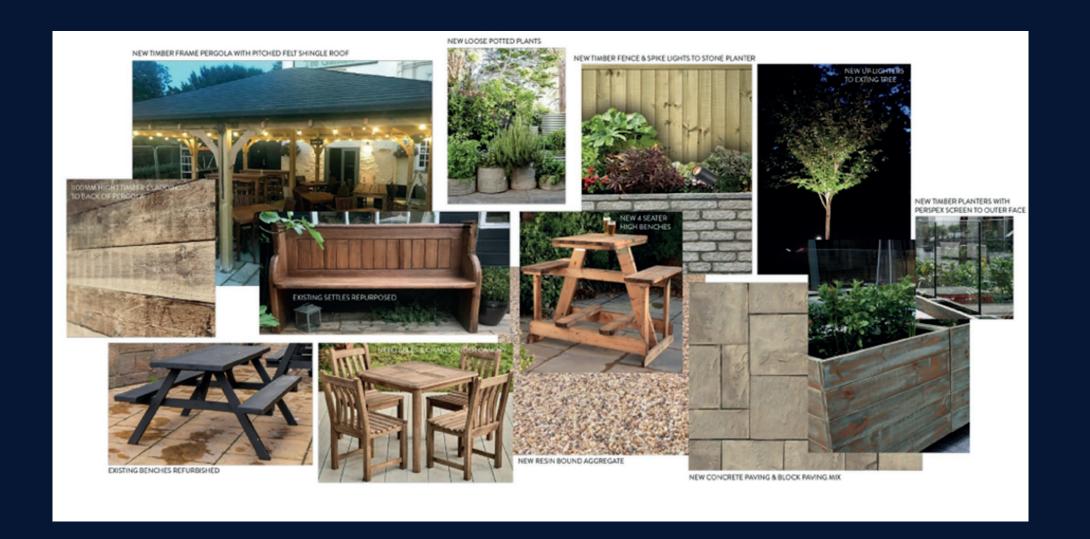

# **EXTERNAL MOODBOARD**

The beer garden will be rejuvenated, providing a lot of additional covers. We plan to create a 'raised terrace in the enclosed garden space. We will upgrade the existing space with flagstone paving, and will also add festoon lighting, planters, and new furniture. The pubs frontage will receive a major overhaul, with new signage and lighting. This will amplify the pubs kerb appeal and make it stand out to passing trade.