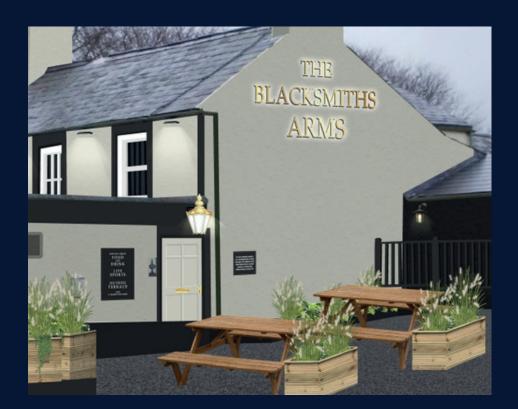

#### Amazing external refurbishment planned

A major refurbishment to its exterior will transform the Blacksmiths Arms into a premium local pub with fantastic outdoor trading space. The interior of the pub is in excellent condition.

The beer garden will be rejuvenated, providing a lot of additional covers. We plan to create a 'raised terrace in the enclosed garden space. We will upgrade the existing space with flagstone paving, and will also add festoon lighting, planters, and new furniture. The pubs frontage will receive a major overhaul, with new signage and lighting. This will amplify the pubs kerb appeal and make it stand out to passing trade.

# **EXTERNAL MOODBOARD**