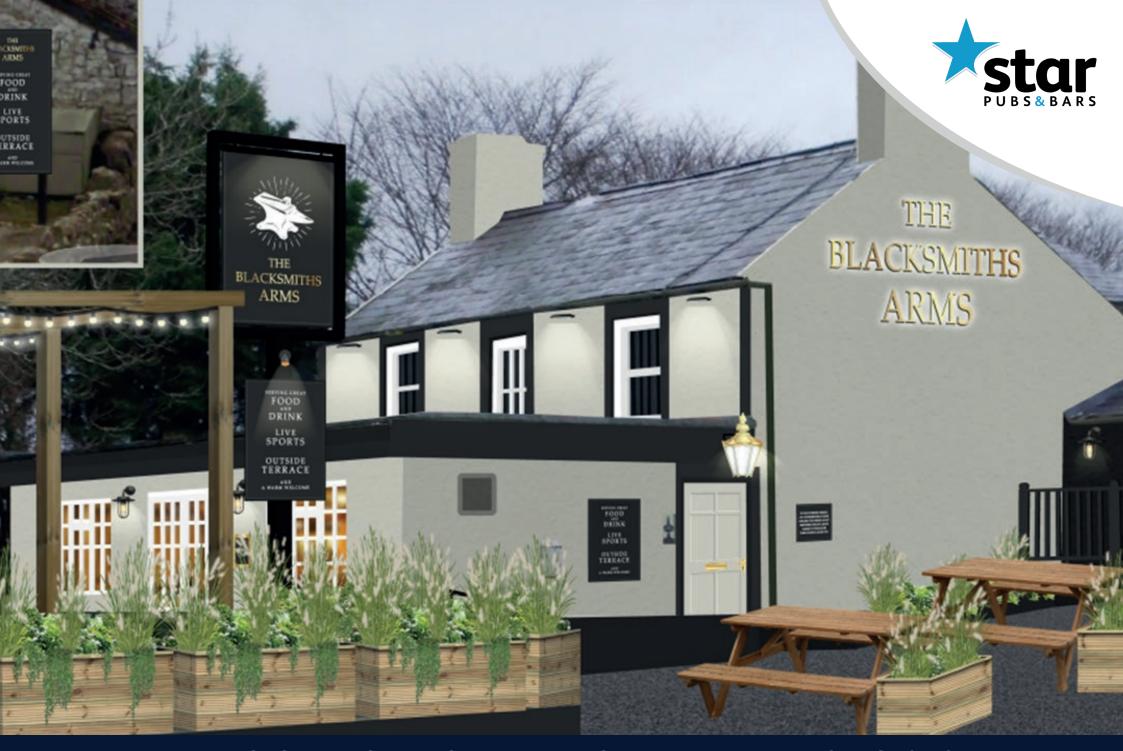

#### Amazing external refurbishment planned

A major refurbishment to its exterior will transform the Blacksmiths Arms into a premium local pub with fantastic outdoor trading space. The interior of the pub is in excellent condition.

The beer garden will be rejuvenated, providing a lot of additional covers. We plan to create a 'raised terrace in the enclosed garden space. We will upgrade the existing space with flagstone paving, and will also add festoon lighting, planters, and new furniture. The pubs frontage will receive a major overhaul, with new signage and lighting. This will amplify the pubs kerb appeal and make it stand out to passing trade.