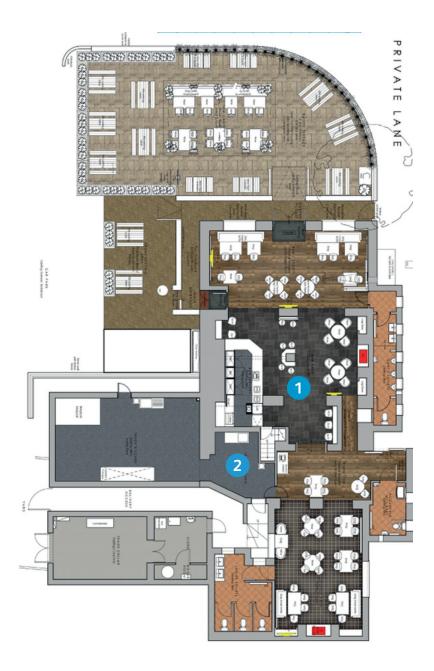

# **FLOOR PLANS & FINISHES**

### **INTERNAL TRADING AREAS**

Minor repairs and works will include:

- Replace ceiling Investigate damp ingress
- Redecoration to various rooms.
- Repairs to kitchen units and flooring
- Low energy lamps.