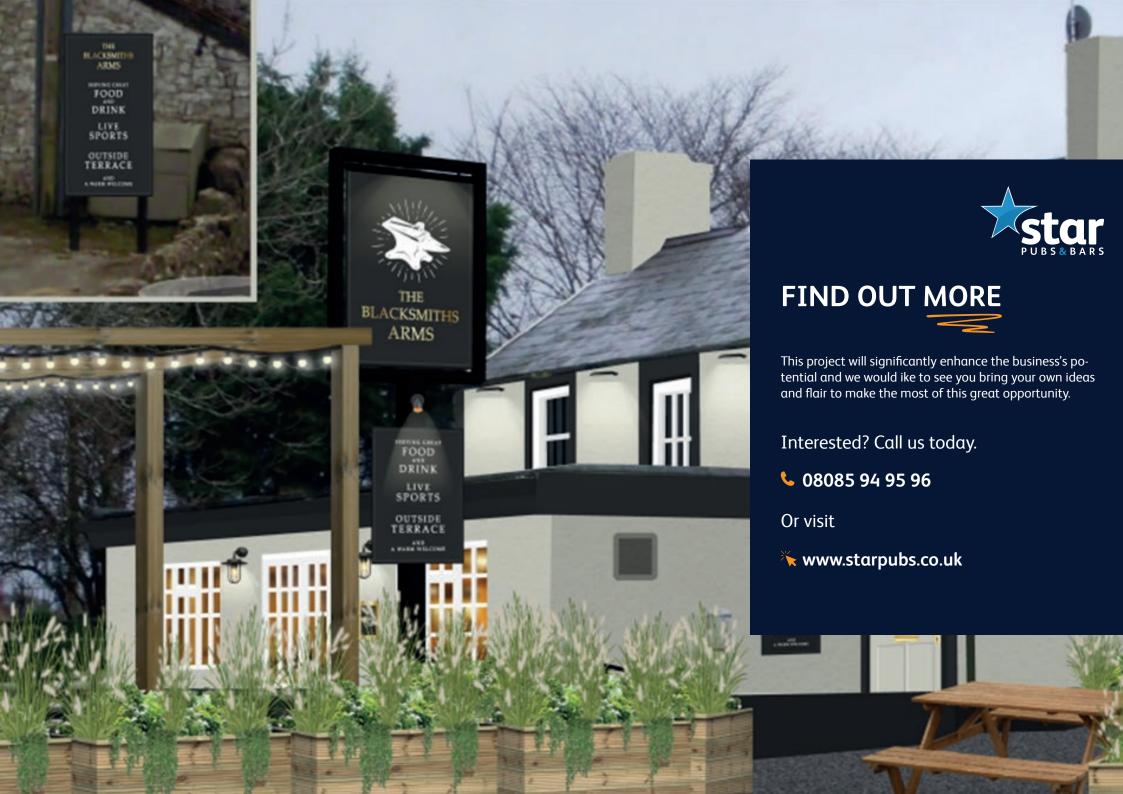

#### Amazing external refurbishment planned

A major refurbishment to its exterior will transform the Blacksmiths Arms into a premium local pub with fantastic outdoor trading space. The interior of the pub is in excellent condition.

The beer garden will be rejuvenated, providing a lot of additional covers. We plan to create a 'raised terrace in the enclosed garden space. We will upgrade the existing space with flagstone paving, and will also add festoon lighting, planters, and new furniture. The pubs frontage will receive a major overhaul, with new signage and lighting. This will amplify the pubs kerb appeal and make it stand out to passing trade.