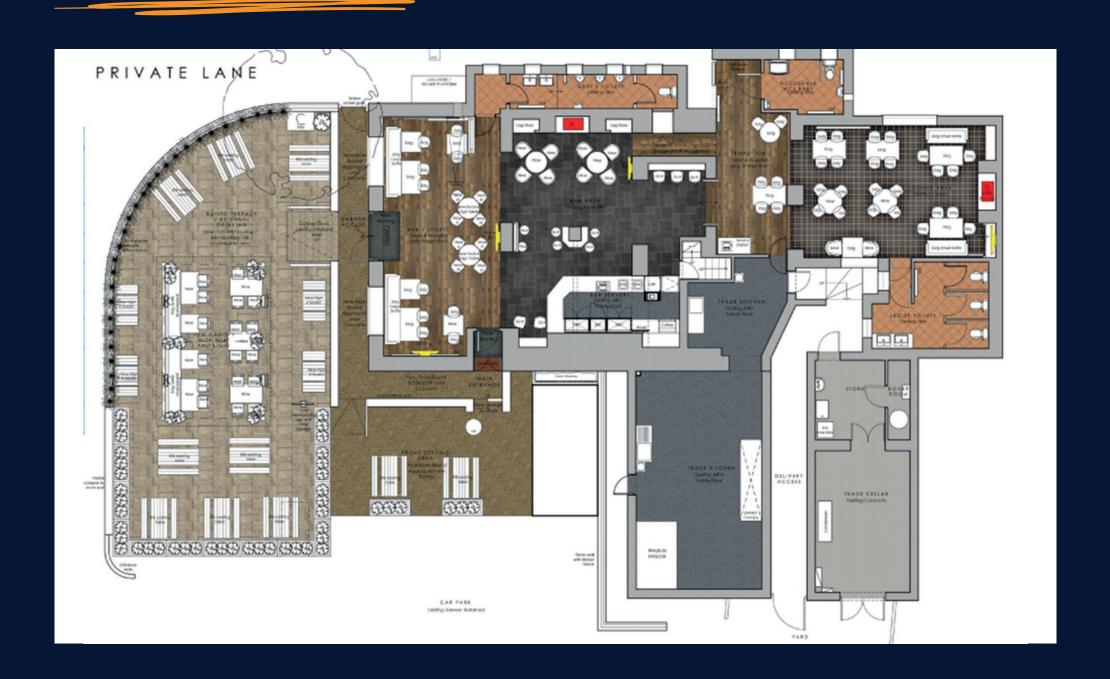

tor...

# **ABOUT THE OPPORTUNITY**





### **TARGET CUSTOMERS**

The newly refurbished Blacksmiths Arms will appeal to:

- Locals, including couples and friends wanting to enjoy a casual drink or premium pub food.
- Older couples and friends looking for a lunchtime treat and a venue for special occasions.
- Families with children looking to eat in the cosy dining area or in the beer garden in warmer months.

## **OFFER**

Post-refurbishment, Blacksmiths Arms will offer:

- A great premium drinks selection including beers, ciders, wines and spirits.
- A destination food-offer sourced locally.
- Great coffee to entice customers throughout the day.
- Entertainment such as weekly music combined with a good and varied rhythm of the week



# **EXTERNAL MOODBOARD**





# RENDERED FLOOR PLAN



# **FLOOR PLANS & FINISHES**



### **INTERNAL TRADING AREAS**

Minor repairs and works will include:

- Replace ceiling Investigate damp ingress
- Redecoration to various rooms.
- Repairs to kitchen units and flooring
- Low energy lamps.



### **KITCHEN & CELLAR**

Works will include:

- Decoration to kitchen and cellar.
- Various window mechanism repairs.
- Replace kitchen door











## **SIGNAGE AND EXTERNAL AREA**

Works will include:

- Various window and door replacements.
- Removal of asbestos roof covering, renewal flat roof.
- Various render and wall repairs.
- De weed car park and other areas.