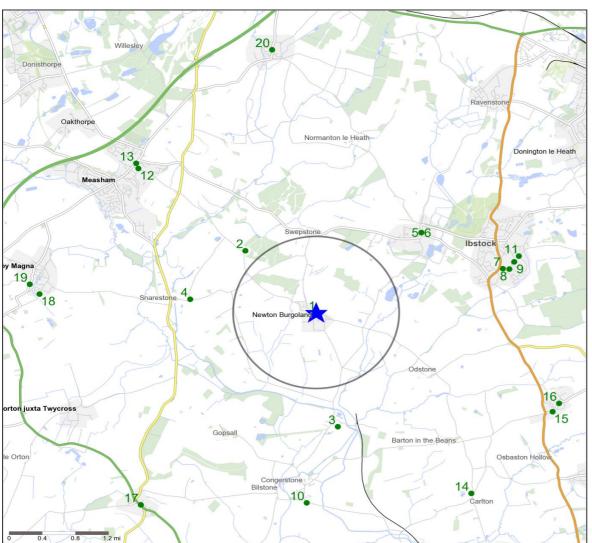

### **Competitor Map**

\star Site

**Pubs** 

### **Top 20 Nearest Competitors**

| Order | Outlet Name           | Operator                   | Distance From<br>Site (Miles) | Drivetime from<br>Site (Minutes) |
|-------|-----------------------|----------------------------|-------------------------------|----------------------------------|
| 1     | Belper Arms           | Punch Pub Company          | 0.0                           | 0.2                              |
| 2     | Odd House Inn         | Independent Free           | 1.2                           | 3.4                              |
| 3     | Rising Sun            | Independent Free           | 1.5                           | 4.4                              |
| 4     | Globe Inn             | Enterprise Inns            | 1.5                           | 4.5                              |
| 5     | Queens Head           | Marston's                  | 1.6                           | 5.7                              |
| 6     | Crown                 | Enterprise Inns            | 1.6                           | 5.7                              |
| 7     | Boot                  | Enterprise Inns            | 2.3                           | 9.2                              |
| 8     | Whimsey Inn           | *Other Small Retail Groups | 2.4                           | 9.2                              |
| 9     | Ram Inn               | Unknown                    | 2.5                           | 9.7                              |
| 10    | Horse & Jockey        | Independent Free           | 2.5                           | 7.1                              |
| 11    | Waggon & Horses       | Enterprise Inns            | 2.6                           | 9.8                              |
| 12    | White Hart            | *Other Small Retail Groups | 2.9                           | 7.5                              |
| 13    | Bird In Hand          | Punch Pub Company          | 2.9                           | 7.7                              |
| 14    | Gate Hangs Well       | Independent Free           | 3.0                           | 8.3                              |
| 15    | Bulls Head            | Unknown                    | 3.1                           | 8.4                              |
| 16    | Nut & Squirrel        | Unknown                    | 3.2                           | 8.8                              |
| 17    | Turpins Bar And Grill | Enterprise Inns            | 3.3                           | 9.4                              |
| 18    | Black Horse           | Marston's                  | 3.3                           | 9.3                              |
| 19    | Crown Inn             | Marston's                  | 3.5                           | 10.0                             |
| 20    | Bull & Lion           | Marston's                  | 3.5                           | 10.0                             |