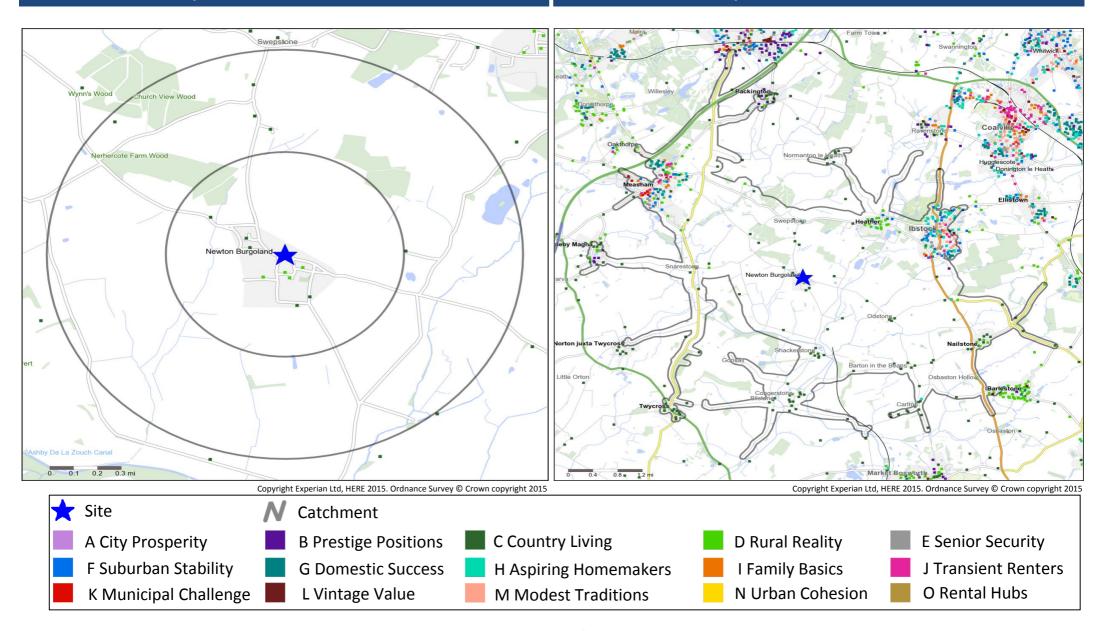

### **Catchment Mosaic Groups**

### Mosaic Groups in 0.5 and 1 Mile Catchment Areas

### **Mosaic Groups in 10 minute DT Catchment Area**

H35 Flying Solo