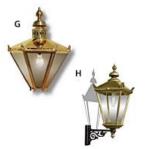

ITEM E.FOUR X NEW SETS OF SIGNWRITING

ITEM F.TEN X NEW FLOODLIGHTS

ITEM G.ONE X NEW LANTERN

ITEM H.TWO X NEW LANTERNS

ITEM I. ONE X NEW V SHAPED SIGN TO REPLACE EXISTING

LETTERSTYLES, MINION AVENIR
ALL PLANTING TO BE SUPPLIED BY OTHERS