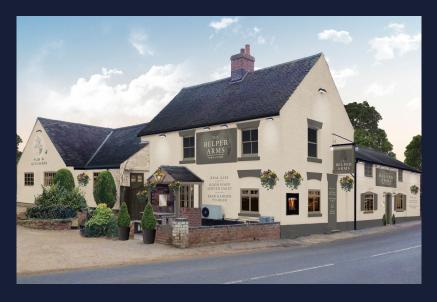

# Exciting Investment Opportunity: The Belper Arms Pub Refurbishment Underway!

Nestled in the picturesque village of Newton Burgoland, the pub stands as a living testament to history, dating back to 1290 and listed as the oldest pub in Leicestershire. As stewards of this heritage, there's a commitment to a significant investment to retain and enhance its authentic charm. Original features like fireplaces, exposed brick & beams, and historic flooring will be meticulously preserved, creating an atmosphere that resonates with the village's rich past.

#### Elevate Your Investment: Witness the Transformation

With just over 500 adults in the village and a vast catchment of 90,000 adults within a 20-minute drive, the pub is poised to become a community hub and a destination in itself. This investment aims to transform the pub into a traditional village haven, complete with open fires, original features, and a stellar food offering. Join in shaping the future of this historic establishment – a true gem in the heart of Leicestershire.