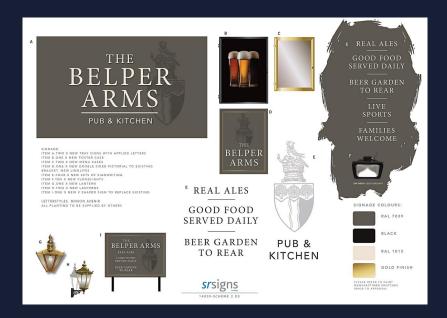

## **External Mood Board**

SIGNAGE

ITEM A.TWO X NEW TRAY SIGNS WITH APPLIED LETTERS

ITEM B.ONE X NEW POSTER CASE

ITEM C.TWO X NEW MENU CASES

ITEM D.ONE X NEW DOUBLE SIDED PICTORIAL TO EXISTING

BRACKET. NEW LINOLITES

ITEM E.FOUR X NEW SETS OF SIGNWRITING

ITEM F.TEN X NEW FLOODLIGHTS

ITEM G.ONE X NEW LANTERN

ITEM H.TWO X NEW LANTERNS

ITEM I. ONE X NEW V SHAPED SIGN TO REPLACE EXISTING

LETTERSTYLES, MINION AVENIR
ALL PLANTING TO BE SUPPLIED BY OTHERS

SIGNAGE COLOURS:

**RAL 7039** 

BLACK

**RAL 1015** 

GOLD FINISH

REAL ALES

GOOD FOOD

SERVED DAILY

BEER GARDEN

TO REAR

## Signage and external works

- New signage and sign writing.
- Addition of new lighting to suit signage scheme.
- Repairs to car park.
- Formation of new bin store area
- New fencing to provide secure area.
- No works to beer garden or to existing play equipment.
- Carry out complete decorations according to signage scheme.
- Remedial works to damp walls in lounge area.
- Repair roof to existing rear pergola and install new festoon lighting.
- Retain all existing external furniture. 10no new 4-seater picnic tables on slab bases to beer garden
- Pointing of verges to pitched roof and re-fixing of slipped tiles.
- Overhaul soffits, fascia and gutters all round.