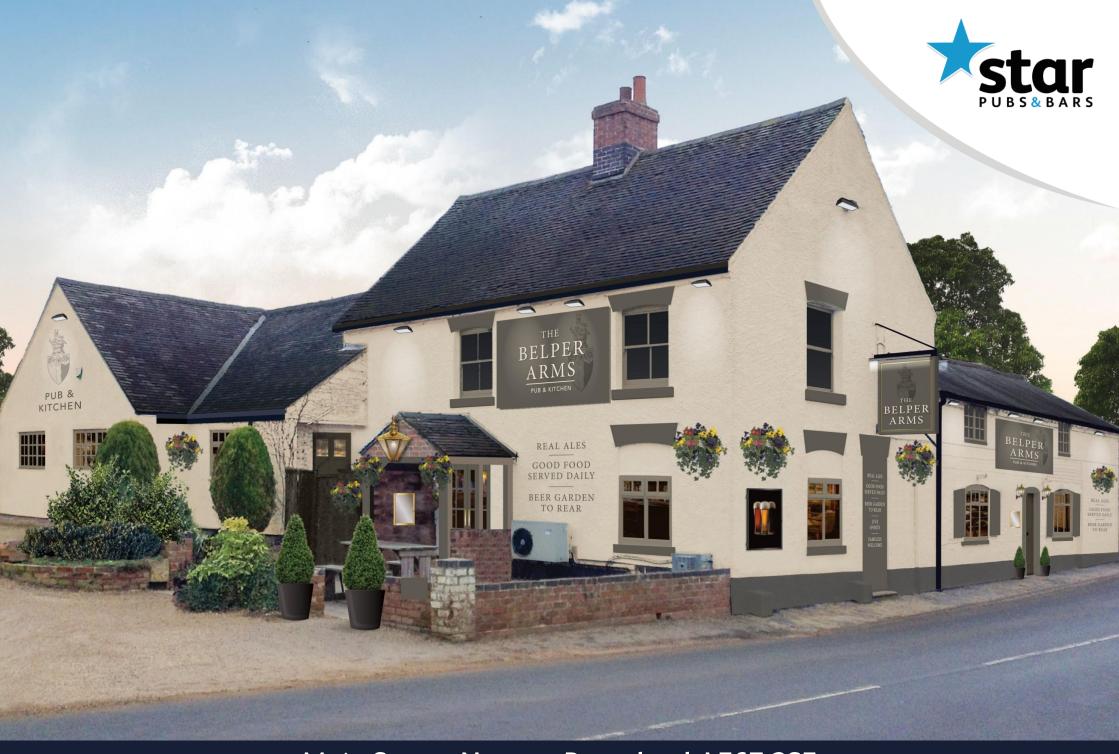

# Exciting Investment Opportunity: The Belper Arms Pub Refurbishment Underway!

Nestled in the picturesque village of Newton Burgoland, the pub stands as a living testament to history, dating back to 1290 and listed as the oldest pub in Leicestershire. As stewards of this heritage, there's a commitment to a significant investment to retain and enhance its authentic charm. Original features like fireplaces, exposed brick & beams, and historic flooring will be meticulously preserved, creating an atmosphere that resonates with the village's rich past.

#### Elevate Your Investment: Witness the Transformation

With just over 500 adults in the village and a vast catchment of 90,000 adults within a 20-minute drive, the pub is poised to become a community hub and a destination in itself. This investment aims to transform the pub into a traditional village haven, complete with open fires, original features, and a stellar food offering. Join in shaping the future of this historic establishment – a true gem in the heart of Leicestershire.

Main Street, Newton Burgoland, LE67 2SE