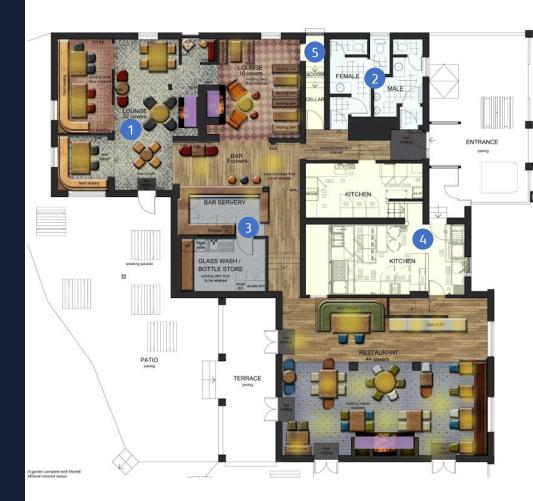

## Floor Plans & Finishes

## 4 Trade Kitchen

- Retain existing cookline and canopy including air input and gas interlock.
- Retain existing floor coverings.
- Retain existing dry goods within existing kitchen.
- Relocate pot wash to upper level and form prep area to lower level.
- New ice maker, grease pack and heated gantry.
- Redecoration of kitchen.

## 5 Accommodation

#### **Bathroom**

Redecoration and minor repairs .

### Kitchen

New kitchen base units and wall units to be installed.

### **General Amends**

- Decorations to hallway, stairwell, and landing area. All flooring noted as all ok.
- Roof leak noted to area that is to be voided off.