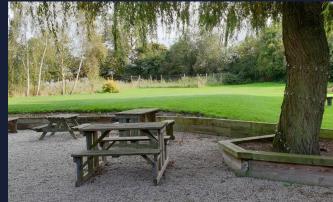

## Signage and external works

- New signage and sign writing.
- Addition of new lighting to suit signage scheme.
- Repairs to car park.
- Formation of new bin store area
- New fencing to provide secure area.
- No works to beer garden or to existing play equipment.
- Carry out complete decorations according to signage scheme.
- Remedial works to damp walls in lounge area.
- Repair roof to existing rear pergola and install new festoon lighting.
- Retain all existing external furniture. 10no new 4-seater picnic tables on slab bases to beer garden
- Pointing of verges to pitched roof and re-fixing of slipped tiles.
- Overhaul soffits, fascia and gutters all round.