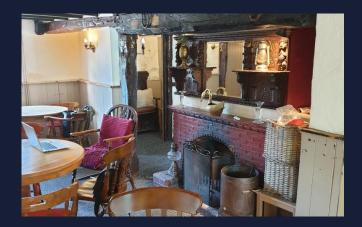

## General Trading Areas

- Retain the existing brick, tiled floor, and timber floor. Strip, sand, and repolish the timber floors.
- Enhance the fireplace in the restaurant area only.
- Install fixed seating with decorative timber screens in the restaurant area.
- Replace the current carpet in the lounge area and add new matting at the door leading to the rear garden.
- Maintain the existing carpet in the restaurant area.
- Recover seat pads on fixed seating in the lounge area and add new back pads to the existing fixed seating.
- Introduce new matting at the main entrance.
- Install new curtains/blinds in the trade area.
- Recover and refinish furniture throughout, including some existing pieces (lessee cost).
- Enhance and add additional bric-a-brac.
- Introduce new decorative light fittings throughout the trade area.
- Implement new internal sign writing.

## 3 Bar & Servery

- Retain existing product layout and fonts/T bars (latest specification dispense equipment has been installed).
- Strip, stain & repolish bar top, freshen up back fitting.
- Retain upper and lower back fitting & existing bottle coolers.
- New coffee machine (Lessee cost).
- Redecoration to glass wash area.