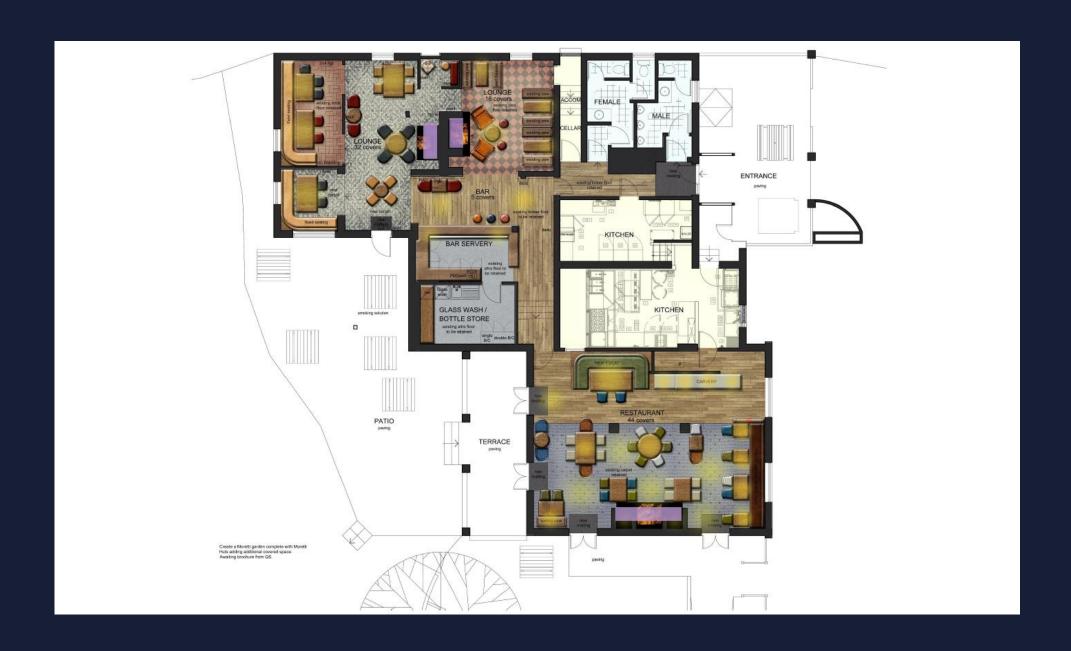

# Rendered Floor Plan

## Floor Plans & Finishes

## General Trading Areas

- Retain the existing brick, tiled floor, and timber floor. Strip, sand, and repolish the timber floors.
- Enhance the fireplace in the restaurant area only.
- Install fixed seating with decorative timber screens in the restaurant area.
- Replace the current carpet in the lounge area and add new matting at the door leading to the rear garden.
- Maintain the existing carpet in the restaurant area.
- Recover seat pads on fixed seating in the lounge area and add new back pads to the existing fixed seating.
- Introduce new matting at the main entrance.
- Install new curtains/blinds in the trade area.
- Recover and refinish furniture throughout, including some existing pieces (lessee cost).
- Enhance and add additional bric-a-brac.
- Introduce new decorative light fittings throughout the trade area.
- Implement new internal sign writing.

## 2 Toilets

## 3 Bar & Servery

- Retain existing product layout and fonts/T bars (latest specification dispense equipment has been installed).
- Strip, stain & repolish bar top, freshen up back fitting.
- Retain upper and lower back fitting & existing bottle coolers.
- New coffee machine (Lessee cost).
- Redecoration to glass wash area.

## 4 Trade Kitchen

- Retain existing cookline and canopy including air input and gas interlock.
- Retain existing floor coverings.
- Retain existing dry goods within existing kitchen.
- Relocate pot wash to upper level and form prep area to lower level.
- New ice maker, grease pack and heated gantry.
- Redecoration of kitchen.

## **External Refurbishment**

## Signage and external works

- New signage and sign writing.
- Addition of new lighting to suit signage scheme.
- Repairs to car park.
- Formation of new bin store area
- New fencing to provide secure area.
- No works to beer garden or to existing play equipment.
- Carry out complete decorations according to signage scheme.
- Remedial works to damp walls in lounge area.
- Repair roof to existing rear pergola and install new festoon lighting.
- Retain all existing external furniture. 10no new 4-seater picnic tables on slab bases to beer garden
- Pointing of verges to pitched roof and re-fixing of slipped tiles.
- Overhaul soffits, fascia and gutters all round.