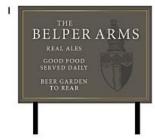

SIGNAGE COLOURS:

**RAL 7039** 

BLACK

**RAL 1015** 

GOLD FINISH

REAL ALES

GOOD FOOD

SERVED DAILY

BEER GARDEN

TO REAR