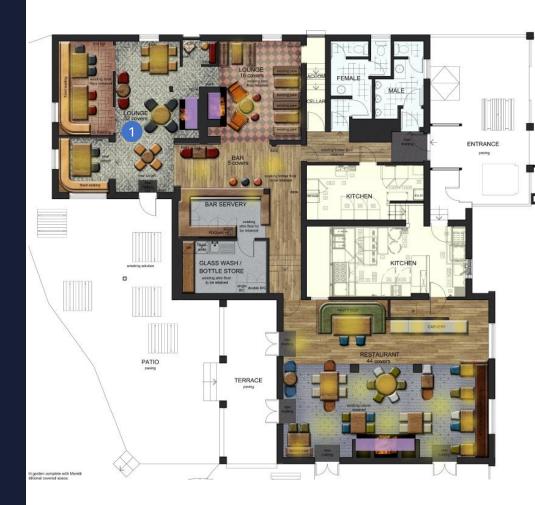

## General Trading Areas

- Retain the existing brick, tiled floor, and timber floor. Strip, sand, and repolish the timber floors.
- Enhance the fireplace in the restaurant area only.
- Install fixed seating with decorative timber screens in the restaurant area.
- Replace the current carpet in the lounge area and add new matting at the door leading to the rear garden.
- Maintain the existing carpet in the restaurant area.
- Recover seat pads on fixed seating in the lounge area and add new back pads to the existing fixed seating.
- Introduce new matting at the main entrance.
- Install new curtains/blinds in the trade area.
- Recover and refinish furniture throughout, including some existing pieces (lessee cost).
- Enhance and add additional bric-a-brac.
- Introduce new decorative light fittings throughout the trade area.
- Implement new internal sign writing.