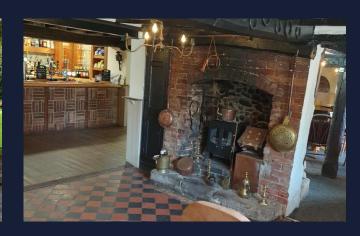

## General Trading Areas

- Retain the existing brick, tiled floor, and timber floor. Strip, sand, and repolish the timber floors.
- Enhance the fireplace in the restaurant area only.
- Install fixed seating with decorative timber screens in the restaurant area.
- Replace the current carpet in the lounge area and add new matting at the door leading to the rear garden.
- Maintain the existing carpet in the restaurant area.
- Recover seat pads on fixed seating in the lounge area and add new back pads to the existing fixed seating.
- Introduce new matting at the main entrance.
- Install new curtains/blinds in the trade area.
- Recover and refinish furniture throughout, including some existing pieces (lessee cost).
- Enhance and add additional bric-a-brac.
- Introduce new decorative light fittings throughout the trade area.
- Implement new internal sign writing.

## 3 Bar & Servery

- Retain existing product layout and fonts/T bars (latest specification dispense equipment has been installed).
- Strip, stain & repolish bar top, freshen up back fitting.
- Retain upper and lower back fitting & existing bottle coolers.
- New coffee machine (Lessee cost).
- Redecoration to glass wash area.