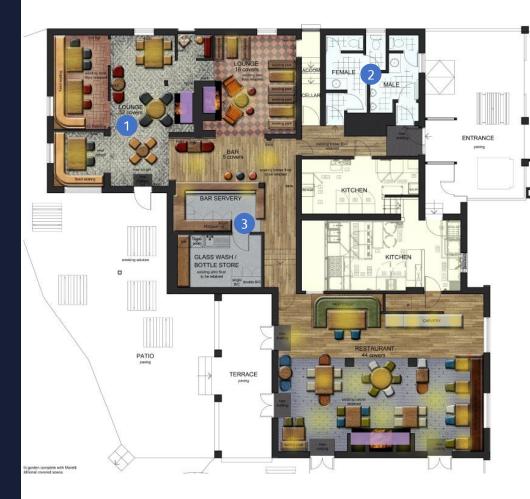

# Rendered Floor Plan

## Floor Plans & Finishes

## General Trading Areas

- Retain the existing brick, tiled floor, and timber floor. Strip, sand, and repolish the timber floors.
- Enhance the fireplace in the restaurant area only.
- Install fixed seating with decorative timber screens in the restaurant area.
- Replace the current carpet in the lounge area and add new matting at the door leading to the rear garden.
- Maintain the existing carpet in the restaurant area.
- Recover seat pads on fixed seating in the lounge area and add new back pads to the existing fixed seating.
- Introduce new matting at the main entrance.
- Install new curtains/blinds in the trade area.
- Recover and refinish furniture throughout, including some existing pieces (lessee cost).
- Enhance and add additional bric-a-brac.
- Introduce new decorative light fittings throughout the trade area.
- Implement new internal sign writing.

## 2 Toilets

## 3 Bar & Servery

- Retain existing product layout and fonts/T bars (latest specification dispense equipment has been installed).
- Strip, stain & repolish bar top, freshen up back fitting.
- Retain upper and lower back fitting & existing bottle coolers.
- New coffee machine (Lessee cost).
- Redecoration to glass wash area.