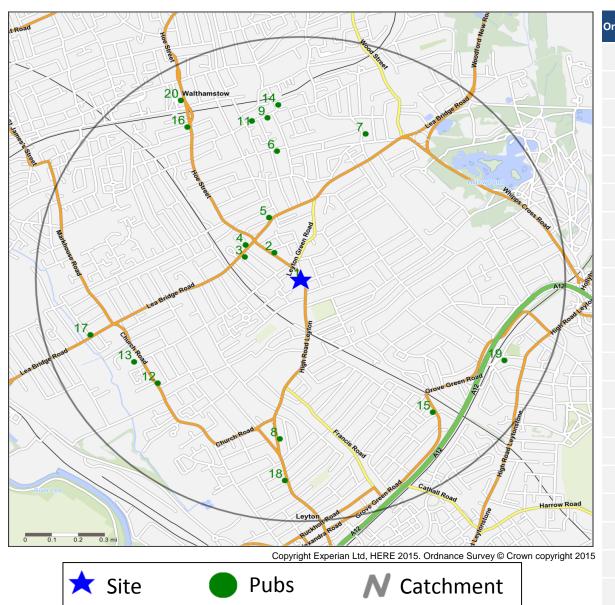

# **Competitor Map**

# Top 20 Nearest Competitors

| Outlet Name            | Operator                                                                                                                                                                                                                                                                                                                                                                                                                                                                               | Distance From                                                                                                                                                                                                                                                                                                                                                                                                                                                                                 | Drivetime from<br>Site (Minutes)                                                                                                                                                                                                                                                                                                                                                                                                                                                                                                                                                  |
|------------------------|----------------------------------------------------------------------------------------------------------------------------------------------------------------------------------------------------------------------------------------------------------------------------------------------------------------------------------------------------------------------------------------------------------------------------------------------------------------------------------------|-----------------------------------------------------------------------------------------------------------------------------------------------------------------------------------------------------------------------------------------------------------------------------------------------------------------------------------------------------------------------------------------------------------------------------------------------------------------------------------------------|-----------------------------------------------------------------------------------------------------------------------------------------------------------------------------------------------------------------------------------------------------------------------------------------------------------------------------------------------------------------------------------------------------------------------------------------------------------------------------------------------------------------------------------------------------------------------------------|
| Pepper'S Ghost         | Punch Pub Company                                                                                                                                                                                                                                                                                                                                                                                                                                                                      | 0.0                                                                                                                                                                                                                                                                                                                                                                                                                                                                                           | 0.0                                                                                                                                                                                                                                                                                                                                                                                                                                                                                                                                                                               |
| William Iv             | Independent Free                                                                                                                                                                                                                                                                                                                                                                                                                                                                       | 0.1                                                                                                                                                                                                                                                                                                                                                                                                                                                                                           | 0.8                                                                                                                                                                                                                                                                                                                                                                                                                                                                                                                                                                               |
| Bootlaces              | Punch Pub Company                                                                                                                                                                                                                                                                                                                                                                                                                                                                      | 0.2                                                                                                                                                                                                                                                                                                                                                                                                                                                                                           | 2.0                                                                                                                                                                                                                                                                                                                                                                                                                                                                                                                                                                               |
| Drum                   | Wetherspoon                                                                                                                                                                                                                                                                                                                                                                                                                                                                            | 0.3                                                                                                                                                                                                                                                                                                                                                                                                                                                                                           | 1.5                                                                                                                                                                                                                                                                                                                                                                                                                                                                                                                                                                               |
| Smilte                 | Independent Free                                                                                                                                                                                                                                                                                                                                                                                                                                                                       | 0.3                                                                                                                                                                                                                                                                                                                                                                                                                                                                                           | 2.1                                                                                                                                                                                                                                                                                                                                                                                                                                                                                                                                                                               |
| Castle                 | Punch Pub Company                                                                                                                                                                                                                                                                                                                                                                                                                                                                      | 0.5                                                                                                                                                                                                                                                                                                                                                                                                                                                                                           | 4.2                                                                                                                                                                                                                                                                                                                                                                                                                                                                                                                                                                               |
| Lord Raglan            | Trust Inns                                                                                                                                                                                                                                                                                                                                                                                                                                                                             | 0.6                                                                                                                                                                                                                                                                                                                                                                                                                                                                                           | 4.4                                                                                                                                                                                                                                                                                                                                                                                                                                                                                                                                                                               |
| Cafe Lolita            | Independent Free                                                                                                                                                                                                                                                                                                                                                                                                                                                                       | 0.7                                                                                                                                                                                                                                                                                                                                                                                                                                                                                           | 3.7                                                                                                                                                                                                                                                                                                                                                                                                                                                                                                                                                                               |
| Village At Walthamstow | Foundation Inns                                                                                                                                                                                                                                                                                                                                                                                                                                                                        | 0.7                                                                                                                                                                                                                                                                                                                                                                                                                                                                                           | 5.4                                                                                                                                                                                                                                                                                                                                                                                                                                                                                                                                                                               |
| Orford Saloon          | Independent Free                                                                                                                                                                                                                                                                                                                                                                                                                                                                       | 0.7                                                                                                                                                                                                                                                                                                                                                                                                                                                                                           | 5.1                                                                                                                                                                                                                                                                                                                                                                                                                                                                                                                                                                               |
| Queens Arms            | Enterprise Inns                                                                                                                                                                                                                                                                                                                                                                                                                                                                        | 0.7                                                                                                                                                                                                                                                                                                                                                                                                                                                                                           | 5.1                                                                                                                                                                                                                                                                                                                                                                                                                                                                                                                                                                               |
| Antelope               | Punch Pub Company                                                                                                                                                                                                                                                                                                                                                                                                                                                                      | 0.7                                                                                                                                                                                                                                                                                                                                                                                                                                                                                           | 5.4                                                                                                                                                                                                                                                                                                                                                                                                                                                                                                                                                                               |
| Jesters Pool Bar       | Independent Free                                                                                                                                                                                                                                                                                                                                                                                                                                                                       | 0.7                                                                                                                                                                                                                                                                                                                                                                                                                                                                                           | 4.9                                                                                                                                                                                                                                                                                                                                                                                                                                                                                                                                                                               |
| Nags Head              | Enterprise Inns                                                                                                                                                                                                                                                                                                                                                                                                                                                                        | 0.7                                                                                                                                                                                                                                                                                                                                                                                                                                                                                           | 5.6                                                                                                                                                                                                                                                                                                                                                                                                                                                                                                                                                                               |
| Heathcote              | *Other Small Retail Groups                                                                                                                                                                                                                                                                                                                                                                                                                                                             | 0.7                                                                                                                                                                                                                                                                                                                                                                                                                                                                                           | 5.6                                                                                                                                                                                                                                                                                                                                                                                                                                                                                                                                                                               |
| Bar Bentley            | Independent Free                                                                                                                                                                                                                                                                                                                                                                                                                                                                       | 0.8                                                                                                                                                                                                                                                                                                                                                                                                                                                                                           | 3.9                                                                                                                                                                                                                                                                                                                                                                                                                                                                                                                                                                               |
| Friends                | Independent Free                                                                                                                                                                                                                                                                                                                                                                                                                                                                       | 0.8                                                                                                                                                                                                                                                                                                                                                                                                                                                                                           | 5.6                                                                                                                                                                                                                                                                                                                                                                                                                                                                                                                                                                               |
| Coach & Horses         | Punch Pub Company                                                                                                                                                                                                                                                                                                                                                                                                                                                                      | 0.8                                                                                                                                                                                                                                                                                                                                                                                                                                                                                           | 5.6                                                                                                                                                                                                                                                                                                                                                                                                                                                                                                                                                                               |
| Luna Lounge            | Independent Free                                                                                                                                                                                                                                                                                                                                                                                                                                                                       | 0.8                                                                                                                                                                                                                                                                                                                                                                                                                                                                                           | 8.0                                                                                                                                                                                                                                                                                                                                                                                                                                                                                                                                                                               |
| Goose                  | Stonegate Pub Company                                                                                                                                                                                                                                                                                                                                                                                                                                                                  | 0.9                                                                                                                                                                                                                                                                                                                                                                                                                                                                                           | 5.5                                                                                                                                                                                                                                                                                                                                                                                                                                                                                                                                                                               |
|                        | Pepper'S Ghost<br>William Iv<br>Bootlaces<br>Drum<br>Smilte<br>Castle<br>Castle<br>Lord Raglan<br>Cafe Lolita<br>Cafe Saloon<br>Cueens Arms<br>Cueens Arms<br>Corford Saloon<br>Cueens Arms<br>Corford Saloon<br>Cueens Arms<br>Corford Saloon<br>Cueens Arms<br>Corford Saloon<br>Cueens Arms<br>Cooch Saloon<br>Cooch & Horses<br>Luna Lounge | Pepper'S GhostPunch Pub CompanyWilliam IvIndependent FreeBootlacesPunch Pub CompanyDrumWetherspoonSmilteIndependent FreeCastlePunch Pub CompanyLord RaglanTrust InnsCafe LolitaIndependent FreeVillage At WalthamstowFoundation InnsOrford SaloonIndependent FreeQueens ArmsEnterprise InnsAntelopePunch Pub CompanyJesters Pool BarIndependent FreeNags HeadEnterprise InnsHeathcote*Other Small Retail GroupsBar BentleyIndependent FreeFriendsIndependent FreeLuna LoungePunch Pub Company | Outlet NameOperatorSite (Miles)Pepper'S GhostPunch Pub Company0.0William IvIndependent Free0.1BootlacesPunch Pub Company0.2DrumWetherspoon0.3SmilteIndependent Free0.3CastlePunch Pub Company0.5Lord RaglanTrust Inns0.6Cafe LolitaIndependent Free0.7Village At WalthamstowFoundation Inns0.7Orford SaloonIndependent Free0.7Queens ArmsEnterprise Inns0.7AntelopePunch Pub Company0.7Iseters Pool BarIndependent Free0.7Nags HeadEnterprise Inns0.7Heathcote*Other Small Retail Groups0.7Bar BentleyIndependent Free0.8FriendsIndependent Free0.8Luna LoungeIndependent Free0.8 |