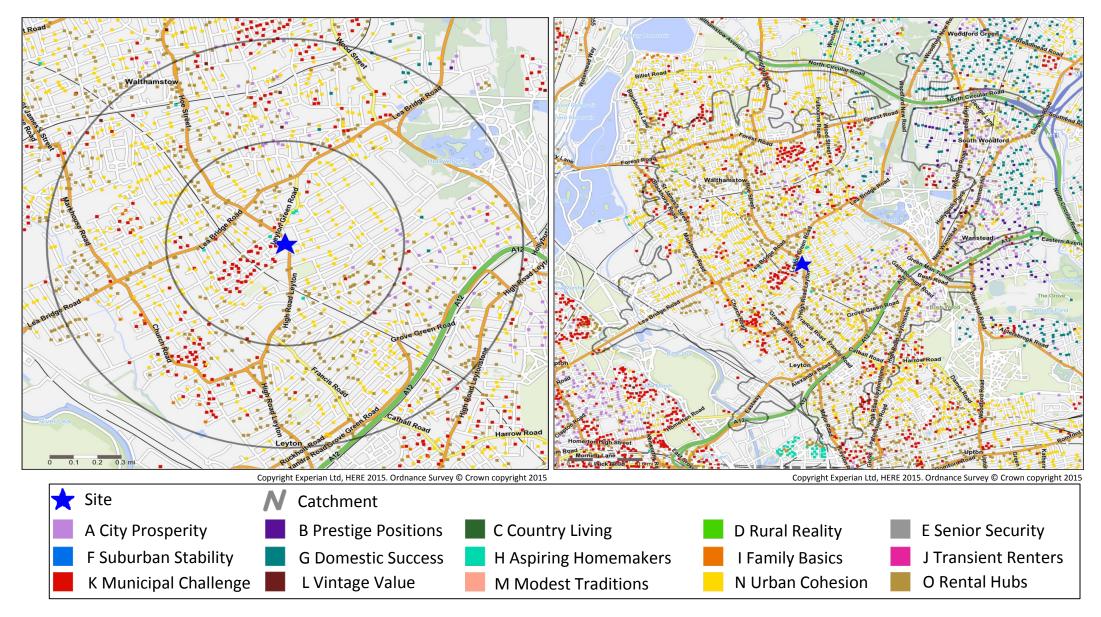

#### Mosaic Groups in 0.5 and 1 Mile Catchment Areas

### Mosaic Groups in 10 minute DT Catchment Area