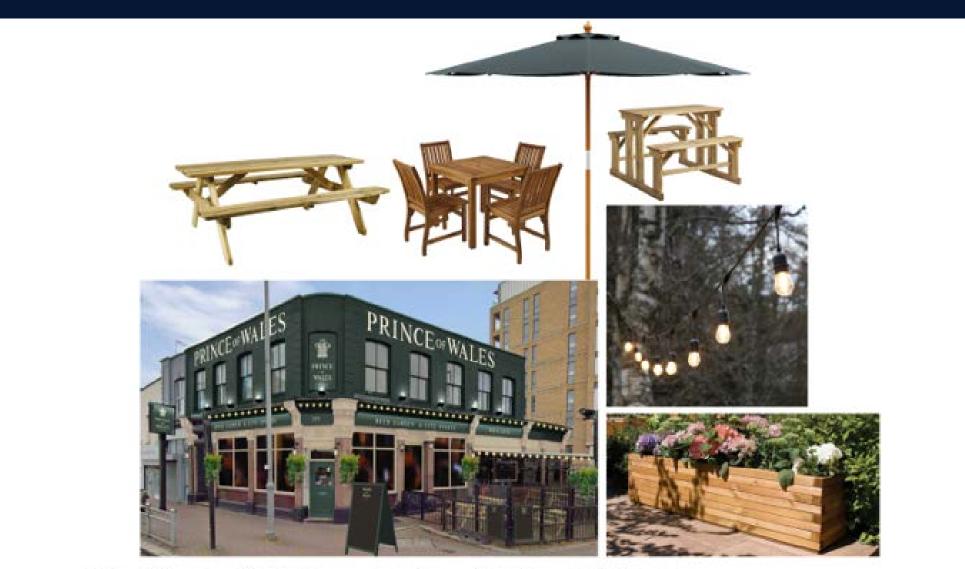

# EXTERNAL MOODBOARD

The Prince of Wales - Leyton / External Scheme

## SIGNAGE AND EXTERNAL AREA

Works will include:

- New timber planters with mixed shrubbery to new external area
- Mix of new furniture and parasols as indicated
- New festoon lighting strung to fixed posts as indicated
- Allow for new close boarded fence line to create back of house/ yard/bin store area with double gates through to back of house