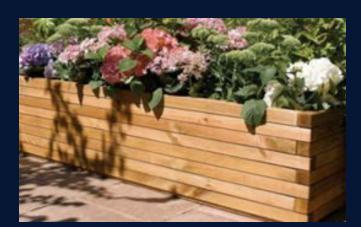

The pub will benefit from new signage and new paint. We will also be upgrading the beer garden, with new festoon lighting, furniture and planters to enhance the pubs offer during the warmer months.

## SIGNAGE AND EXTERNAL AREA

Works will include:

- New timber planters with mixed shrubbery to new external area
- Mix of new furniture and parasols as indicated
- New festoon lighting strung to fixed posts as indicated
- Allow for new close boarded fence line to create back of house/ yard/bin store area with double gates through to back of house