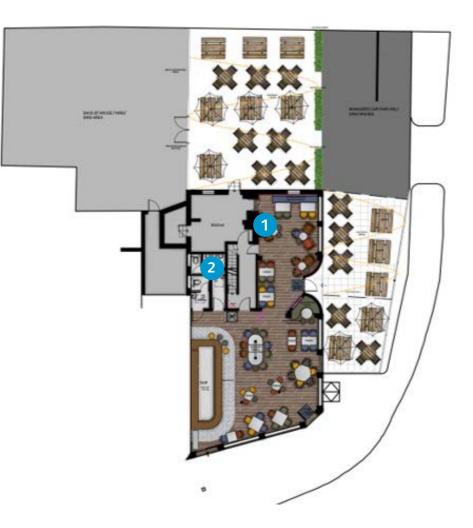

# **RENDERED FLOORPLAN**

## **FLOOR PLANS & FINISHES**

### **INTERNAL TRADING AREAS**

1

2

- Retain existing timber flooring, allow to strip and reseal
- New bar walk tiles 900mm apron
- Works to back bar, to receive new tiled wall finish with mirror inserts
- New furniture throughout, with some existing pieces utilised
- New sections of fixed seating as indicated
- New lighting to existing points
- New bric a brac throughout
- New wallpaper / panelling / brick slips to walls as indicated
- Full decoration throughout

### LADIES & GENTS TOILETS

- Retain all existing sanitaryware
- Retain and clean existing flooring
- Allow for full paint decorations including ceilings
- Allow for repairs where necessary