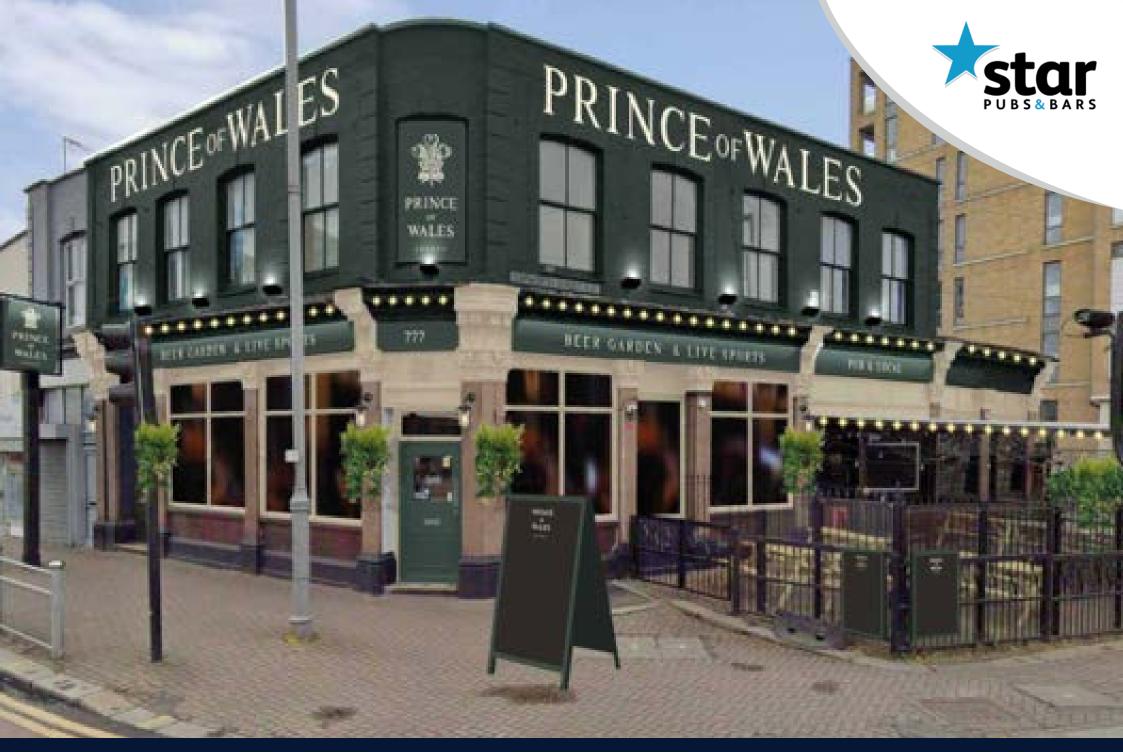

PEPPER'S GHOST, 777 HIGH ROAD LEYTON, LONDON, E10 5AB

#### Major refurbishment planned!

We are planning a full £199,000 refurbishment that touches every part of the Pepper's Ghost (with a proposed name change to the Prince of Wales). We will be redecorating the entire interior of the pub. This will develop a fantastic site with great appeal to the key demographics of the area.

The pub will benefit from new signage and new paint. We will also be upgrading the beer garden, with new festoon lighting, furniture and planters to enhance the pubs offer during the warmer months.

#### **Fantastic location**

The Prince of Wales is based in Leyton, East London. The pub is very central with extensive transport links surrounding it. There are 16,000 adults living around the pub, with medium to high demographics. The pub has limited competition, with only one direct competitor, but the pubs all new look and feel make the Prince of Wales stand out.