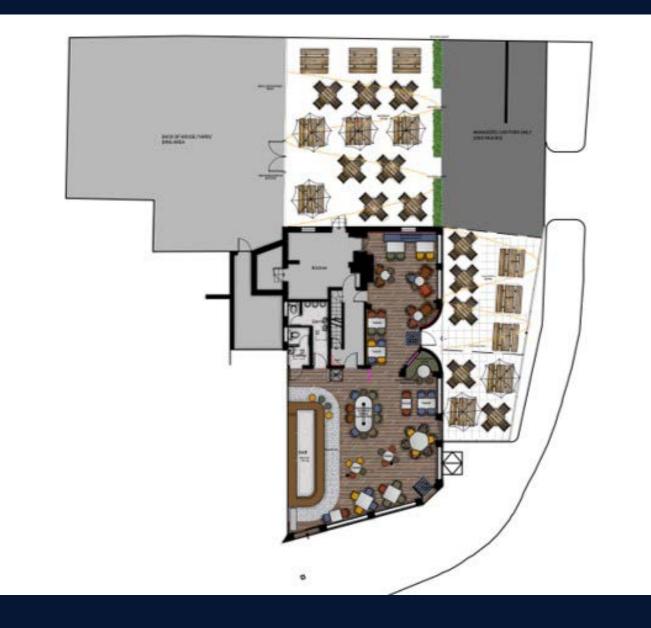

# **RENDERED FLOORPLAN**

### **INTERNAL TRADING AREAS**

1

2

- Retain existing timber flooring, allow to strip and reseal
- New bar walk tiles 900mm apron
- Works to back bar, to receive new tiled wall finish with mirror inserts
- New furniture throughout, with some existing pieces utilised
- New sections of fixed seating as indicated
- New lighting to existing points
- New bric a brac throughout
- New wallpaper / panelling / brick slips to walls as indicated
- Full decoration throughout