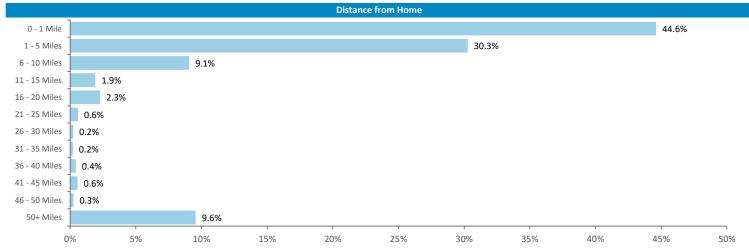

Illustrates how far those seen within 60m of the pub have travelled from their home location to get there

Polaris plus profile of people passing within 60m of the pub, these represent the potential customers walking past the door

Illustrates how far those seen within 60m of the pub have travelled from their home location to get there