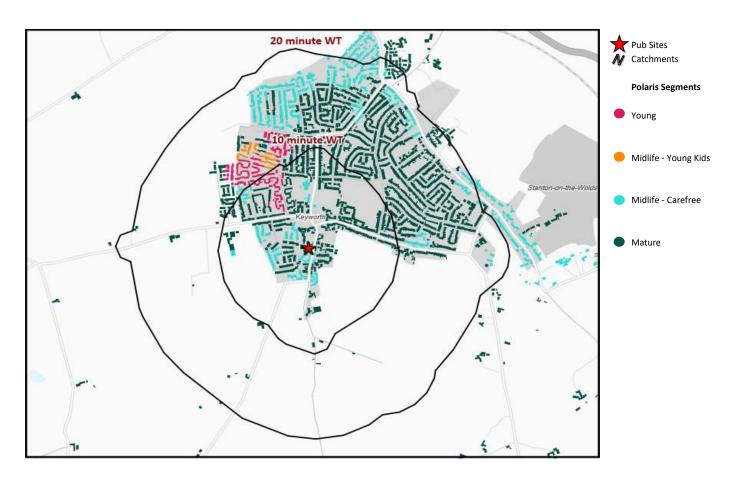

# **Polaris Summary - Salutation Keyworth**

© 2023 CACI Limited and all other applicable third party notices (Acorn) can be found at www.caci.co.uk/copyrightnotices.pdf
Datasource © 2023 TomTom, Contains Ordnance Survey data © Crown copyright and database right 2023

### Polaris Profile by Catchment

|                        |            |                                       |         |     | *WT= Walktime   | e, **DT= Drivetime |
|------------------------|------------|---------------------------------------|---------|-----|-----------------|--------------------|
|                        | P          | opulation Cou                         | nt      | Inc | lex vs GB avera | age                |
| Polaris Segment        | 10 min WT* | 10 min WT*   20 min WT*   20 min DT** |         |     | 20 min WT*      | 20 min DT**        |
|                        |            |                                       |         |     |                 |                    |
| Young                  | 144        | 323                                   | 74,626  | 24  | 21              | 149                |
| Midlife - Young Kids   | 0          | 61                                    | 10,015  | 0   | 10              | 50                 |
| Midlife - Carefree     | 187        | 667                                   | 22,336  | 55  | 75              | 77                 |
| Mature                 | 1,817      | 4,546                                 | 73,191  | 191 | 183             | 90                 |
| Not Private Households | 0          | 0                                     | 2,158   | 0   | 0               | 90                 |
| Total                  | 2,148      | 5,597                                 | 182,326 |     |                 |                    |