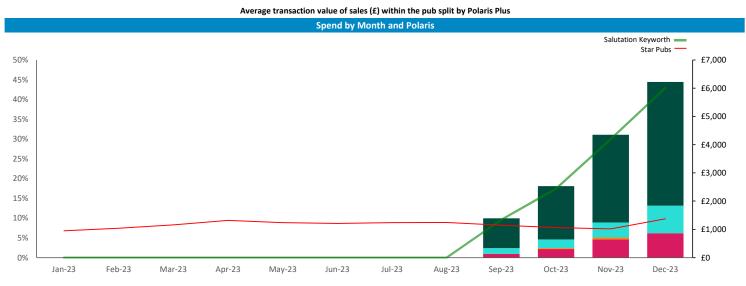

## **Transactional Data Summary - Salutation Keyworth**

© 2023 CACI Limited and all other applicable third party notices (Reward Insight) can be found at www.caci.co.uk/copyrightnotices.pd

Seasonality of the spend split by month

Time of day and day of week busyness from within a 60m radius of the pub calculated using GPS data

Seasonality of footfall from within 60m of the pub. Over 100 index indicates it is busier than average. Transactional: over 100 index indicates month's sales higher than month's GB average