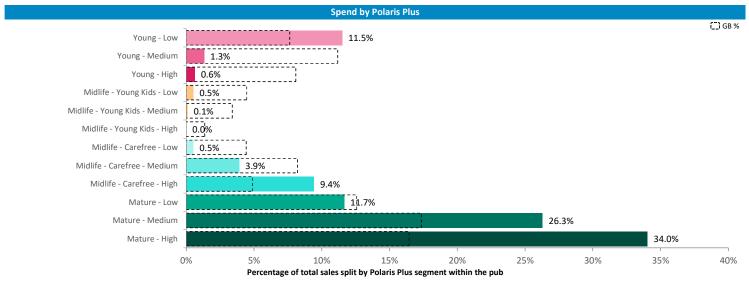

# **Polaris Plus Summary - Salutation Keyworth**

© 2023 CACI Limited and all other applicable third party notices (Acorn) can be found at www.caci.co.uk/copyrightnotices.pdf
Datasource © 2023 TomTom, Contains Ordnance Survey data © Crown copyright and database right 2023

## Polaris Plus Profile by Catchment

|                        |            |               |             |            | *WT= Walktime   | e, **DT= Drivetime |
|------------------------|------------|---------------|-------------|------------|-----------------|--------------------|
|                        | P          | opulation Cou | nt          | Inc        | lex vs GB avera | age                |
| Polaris Plus Segment   | 10 min WT* | 20 min WT*    | 20 min DT** | 10 min WT* | 20 min WT*      | 20 min DT**        |
| Young                  |            |               |             |            |                 |                    |
| Low                    | 144        | 290           | 18,366      | 68         | 53              | 103                |
| Medium                 | 0          | 33            | 43,019      | 0          | 5               | 215                |
| High                   | 0          | 0             | 13,241      | 0          | 0               | 108                |
| Midlife - Young Kids   |            |               |             |            |                 |                    |
| Low                    | 0          | 61            | 6,881       | 0          | 20              | 69                 |
| Medium                 | 0          | 0             | 2,958       | 0          | 0               | 37                 |
| High                   | 0          | 0             | 176         | 0          | 0               | 9                  |
| Midlife - Carefree     |            |               |             |            |                 |                    |
| Low                    | 41         | 41            | 4,776       | 45         | 17              | 62                 |
| Medium                 | 15         | 15            | 5,573       | 10         | 4               | 43                 |
| High                   | 131        | 611           | 11,987      |            | 245             | 148                |
| Mature                 |            |               |             |            |                 |                    |
| Low                    | 608        | 814           | 13,024      | 206        | 106             | 52                 |
| Medium                 | 686        | 2,051         | 22,543      | 204        | 234             | 79                 |
| High                   | 523        | 1,681         | 37,624      | 162        | 200             | 138                |
| Not Private Households | 0          | 0             | 2,158       | 0          | 0               | 90                 |
| Total                  | 2,148      | 5,597         | 182,326     |            |                 |                    |

Consumer Spend data provides actual credit and debit card expenditure for hospitality venues allowing you to see spend and average transaction value at an pub level. The data shows who from a Polaris segmentation is spending in the pub.