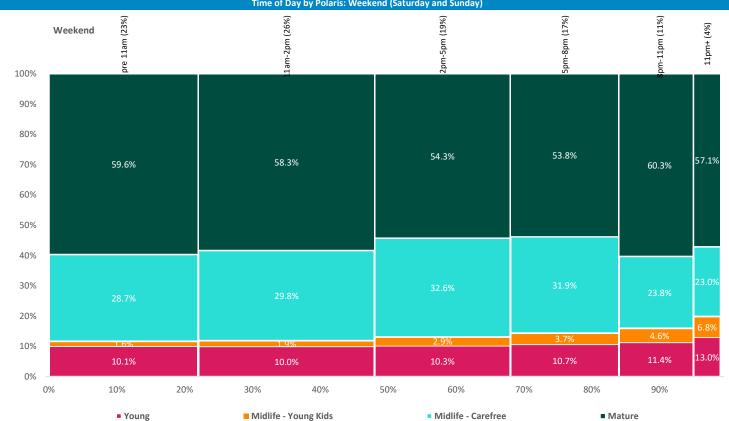

Polaris plus profile of people passing within 60m of the pub, these represent the potential customers walking past the door

Illustrates how far those seen within 60m of the pub have travelled from their home location to get there