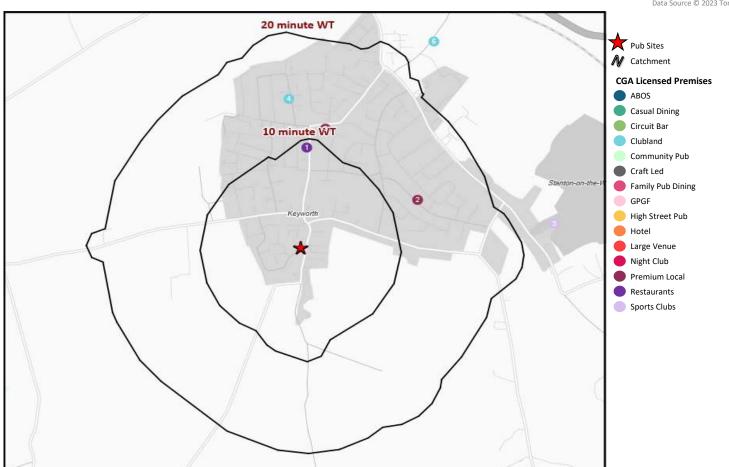

# **CGA Summary - Salutation Keyworth**

© 2023 CACI Limited and all other applicable third party notices (CGA) can be found at www.caci.co.uk/copy

|      | Nearest 20 Pubs                         |          |                   |               |                  |  |  |
|------|-----------------------------------------|----------|-------------------|---------------|------------------|--|--|
| Ref. | Name                                    | Postcode | Operator          | Segment       | Distance (miles) |  |  |
| 0    | Salutation                              | NG12 5AD | Star Pubs & Bars  | GPGF          | 0.0              |  |  |
| 1    | Plumtree Resturant                      | NG12 5GS | Independent Free  | Restaurants   | 0.4              |  |  |
| 2    | Keyworth Tavern                         | NG12 5DW | Punch Pub Company | Premium Local | 0.5              |  |  |
| 3    | Windmill                                | NG12 5GU | Star Pubs & Bars  | Premium Local | 0.5              |  |  |
| 4    | Keyworth United Community Football Club | NG12 5JE | Independent Free  | Clubland      | 0.6              |  |  |
| 5    | Stanton On The Wolds Golf Club          | NG12 5BH | Independent Free  | Sports Clubs  | 1.0              |  |  |
| 6    | Keyworth United Football Club           | NG12 5GE | Independent Free  | Clubland      | 1.0              |  |  |

The data on the map and in the table originates from CGA. They collect licensed premise data, anywhere with a liquor license, for example; hotels, sports, clubs, restaurants, pubs, etc.

### Competition Pubs

Competition Pubs are the following HUK Segments: Craft Led, Good Pub Good Food, A Bit of Style, High Street Pub, Circuit Bar, Premium Local, Community Pub, Clubland, Family Pub Dining.