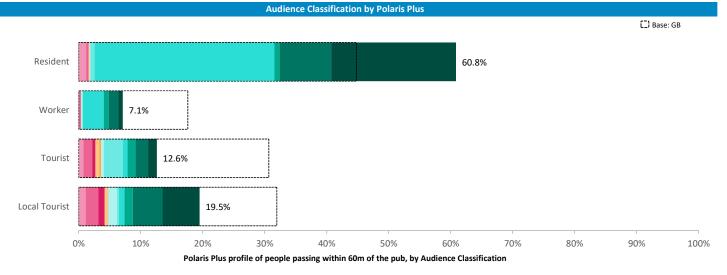

Polaris plus profile of people passing within 60m of the pub, these represent the potential customers walking past the door

Illustrates how far those seen within 60m of the pub have travelled from their home location to get there