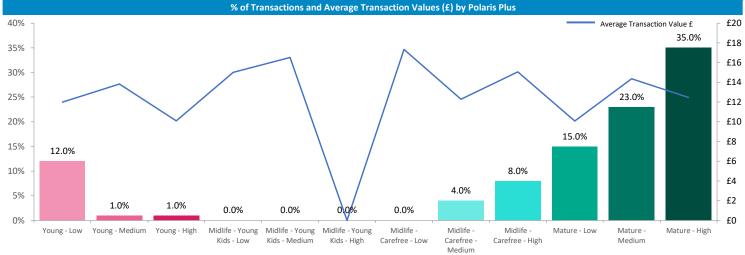

Consumer Spend data provides actual credit and debit card expenditure for hospitality venues allowing you to see spend and average transaction value at an pub level. The data shows who from a Polaris segmentation is spending in the pub.