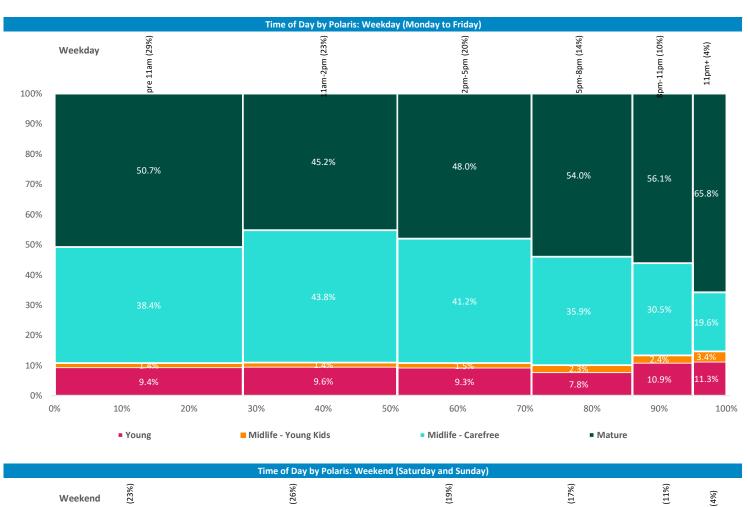

Time of day and day of week busyness from within a 60m radius of the pub calculated using GPS data

Seasonality of footfall from within 60m of the pub. Over 100 index indicates it is busier than average. Transactional: over 100 index indicates month's sales higher than month's GB average

Time of day and busyness from within a 60m radius of the pub calculated using GPS data