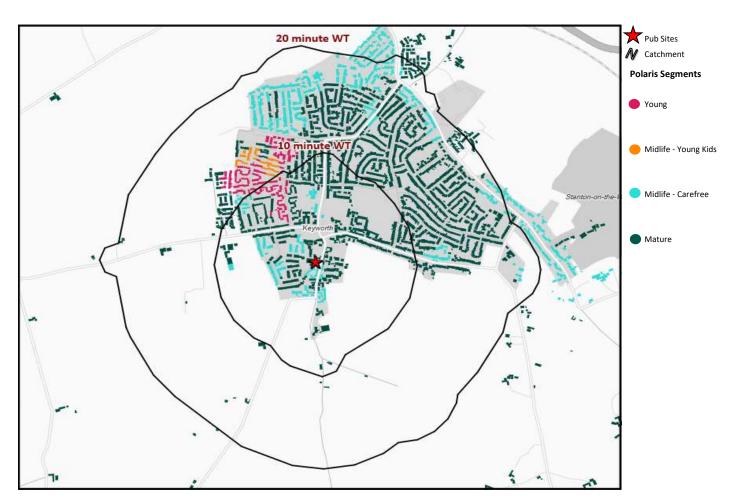

# **Polaris Summary - Salutation Keyworth**

© 2023 CACI Limited and all other applicable third party notices (Acorn) can be found at www.caci.co.uk/copyrightnotices.pdf
Datasource © 2023 TomTom, Contains Ordnance Survey data © Crown copyright and database right 2023

### Polaris Profile by Catchment

|                        |            |                                       |         |     | *WT= Walktime   | e, **DT= Drivetime |
|------------------------|------------|---------------------------------------|---------|-----|-----------------|--------------------|
|                        | P          | opulation Cou                         | nt      | Inc | lex vs GB avera | age                |
| Polaris Segment        | 10 min WT* | 10 min WT*   20 min WT*   20 min DT** |         |     | 20 min WT*      | 20 min DT**        |
|                        |            |                                       |         |     |                 |                    |
| Young                  | 144        | 323                                   | 74,626  | 24  | 21              | 149                |
| Midlife - Young Kids   | 0          | 61                                    | 10,015  | 0   | 10              | 50                 |
| Midlife - Carefree     | 187        | 667                                   | 22,336  | 55  | 75              | 77                 |
| Mature                 | 1,817      | 4,546                                 | 73,191  | 191 | 183             | 90                 |
| Not Private Households | 0          | 0                                     | 2,158   | 0   | 0               | 90                 |
| Total                  | 2,148      | 5,597                                 | 182,326 |     |                 |                    |