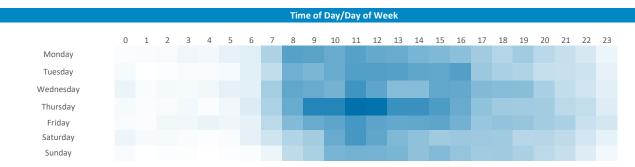

Time of day and day of week busyness from within a 60m radius of the pub calculated using GPS data

Seasonality of footfall from within 60m of the pub. Over 100 index indicates it is busier than average. Transactional: over 100 index indicates month's sales higher than month's GB average