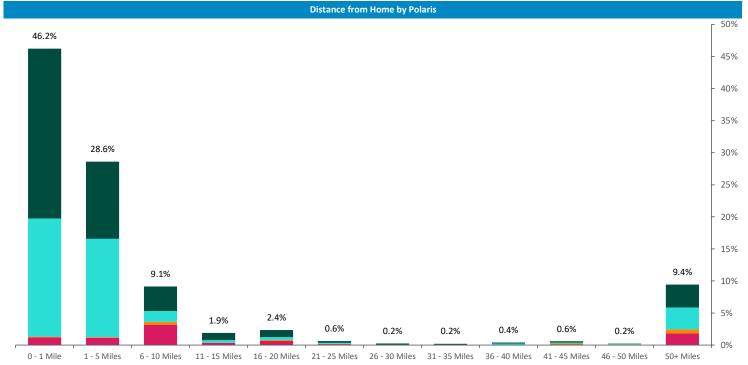

Illustrates how far those seen within 60m of the pub have travelled from their home location to get there