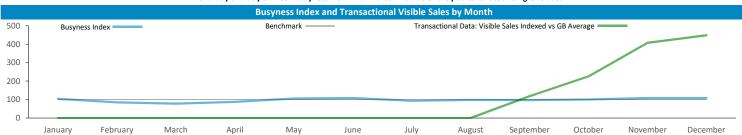

Time of day and day of week busyness from within a 60m radius of the pub calculated using GPS data

Seasonality of footfall from within 60m of the pub. Over 100 index indicates it is busier than average. Transactional: over 100 index indicates month's sales higher than month's GB average