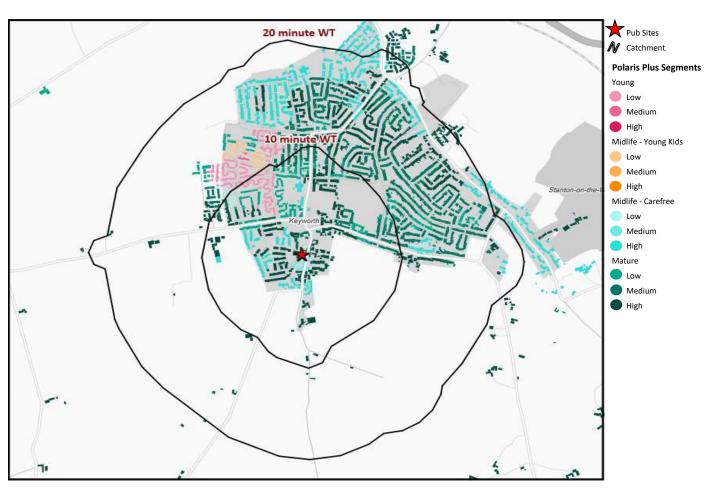

# **Polaris Plus Summary - Salutation Keyworth**

© 2023 CACI Limited and all other applicable third party notices (Acorn) can be found at www.caci.co.uk/copyrightnotices.pdf
Datasource © 2023 TomTom, Contains Ordnance Survey data © Crown copyright and database right 2023

## Polaris Plus Profile by Catchment

|                        |            |               |             |            | *WT= Walktime   | e, **DT= Drivetime |
|------------------------|------------|---------------|-------------|------------|-----------------|--------------------|
|                        | P          | opulation Cou | nt          | Inc        | lex vs GB avera | age                |
| Polaris Plus Segment   | 10 min WT* | 20 min WT*    | 20 min DT** | 10 min WT* | 20 min WT*      | 20 min DT**        |
| Young                  |            |               |             |            |                 |                    |
| Low                    | 144        | 290           | 18,366      | 68         | 53              | 103                |
| Medium                 | 0          | 33            | 43,019      | 0          | 5               | 215                |
| High                   | 0          | 0             | 13,241      | 0          | 0               | 108                |
| Midlife - Young Kids   |            |               |             |            |                 |                    |
| Low                    | 0          | 61            | 6,881       | 0          | 20              | 69                 |
| Medium                 | 0          | 0             | 2,958       | 0          | 0               | 37                 |
| High                   | 0          | 0             | 176         | 0          | 0               | 9                  |
| Midlife - Carefree     |            |               |             |            |                 |                    |
| Low                    | 41         | 41            | 4,776       | 45         | 17              | 62                 |
| Medium                 | 15         | 15            | 5,573       | 10         | 4               | 43                 |
| High                   | 131        | 611           | 11,987      |            | 245             | 148                |
| Mature                 |            |               |             |            |                 |                    |
| Low                    | 608        | 814           | 13,024      | 206        | 106             | 52                 |
| Medium                 | 686        | 2,051         | 22,543      | 204        | 234             | 79                 |
| High                   | 523        | 1,681         | 37,624      | 162        | 200             | 138                |
| Not Private Households | 0          | 0             | 2,158       | 0          | 0               | 90                 |
| Total                  | 2,148      | 5,597         | 182,326     |            |                 |                    |