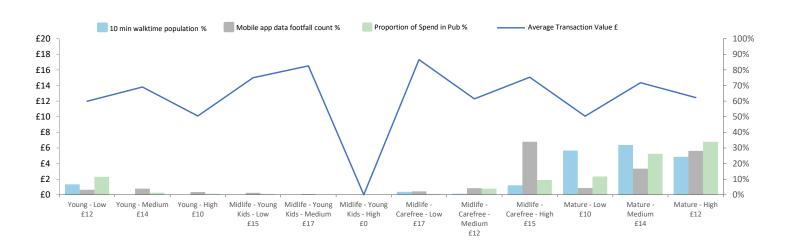

Consumer Spend data provides actual credit and debit card expenditure for hospitality venues allowing you to see spend and average transaction value at an pub level. The data shows who from a Polaris segmentation is spending in the pub.