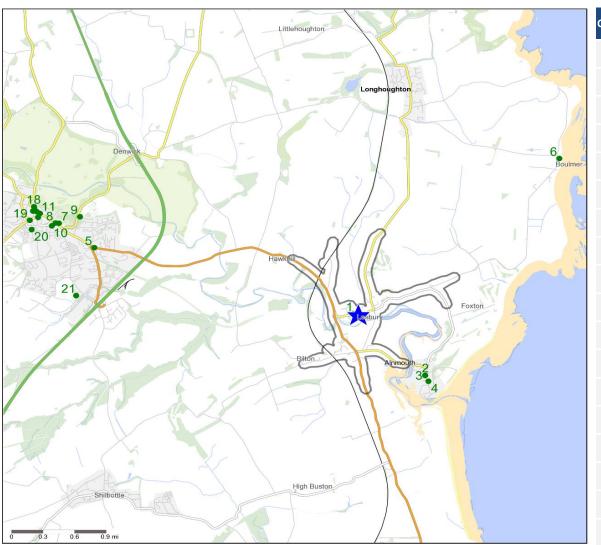

## **Competitor Map and Report**

Source: CGA 2018

## **Competitor Map**

Copyright Experian Ltd, HERE 2017. Ordnance Survey © Crown copyright 2017

| 🗙 Site | Star Pubs | Pubs |  |
|--------|-----------|------|--|

### **Top 20 Nearest Competitors**

| Order | Outlet Name                     | Operator          | Walktime From Site (Minutes) | Drivetime from<br>Site (Minutes) |
|-------|---------------------------------|-------------------|------------------------------|----------------------------------|
| 1     | Coach Inn, NE66 3PP             | Star Pubs & Bars  | 0.9                          | 0.2                              |
| 2     | Hope & Anchor, NE66 2RA         | Independent Free  | 26.6                         | 4.2                              |
| 3     | Sun Inn, NE66 2RA               | Star Pubs & Bars  | 26.6                         | 4.2                              |
| 4     | Red Lion, NE66 2RJ              | Independent Free  | 27.8                         | 4.8                              |
| 5     | Oaks Hotel, NE66 2PN            | New River Retail  | 58.2                         | 6.3                              |
| 6     | Fishing Boat Inn, NE66 3BP      | Independent Free  | 58.2                         | 6.8                              |
| 7     | Plough, NE66 1PN                | Punch Pub Company | 67.0                         | 7.9                              |
| 8     | Fleece Inn, NE66 1PR            | Punch Pub Company | 67.5                         | 7.9                              |
| 9     | Pavilion Cafe, NE66 1YU         | Independent Free  | 70.1                         | 8.3                              |
| 10    | Tanners Arms, NE66 1QF          | Independent Free  | 70.6                         | 8.5                              |
| 11    | George Inn, NE66 1HZ            | Punch Pub Company | 71.3                         | 8.6                              |
| 12    | Queens Head Hotel, NE66<br>1SS  | Ei Group          | 72.0                         | 8.8                              |
| 13    | Lilburns, NE66 1HX              | Independent Free  | 72.1                         | 8.9                              |
| 14    | Three Wise Monkeys, NE66<br>1HR | Independent Free  | 72.1                         | 9.1                              |
| 15    | Market Tavern, NE66 1HW         | Punch Pub Company | 72.7                         | 9.2                              |
| 16    | Penny Black, NE66 1HW           | Independent Free  | 72.7                         | 9.2                              |
| 17    | Black Swan, NE66 1JG            | Ladhar Leisure    | 72.8                         | 9.0                              |
| 18    | Dirty Bottles, NE66 1JG         | Independent Free  | 72.8                         | 9.0                              |
| 19    | Alnwick Gate, NE66 1LA          | Trust Inns        | 73.5                         | 9.2                              |
| 20    | John Bull Inn, NE66 1UY         | Independent Free  | 73.6                         | 8.8                              |