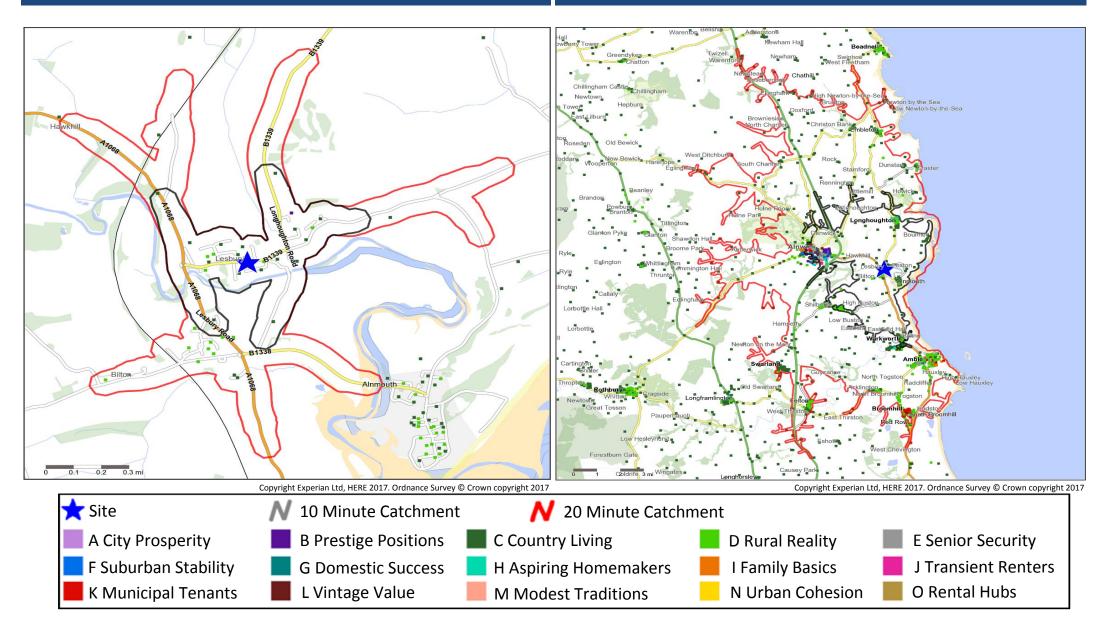

### **Catchment Mosaic Groups**

### **Mosaic Groups in 10 and 20 Minute WT Catchment Areas**

#### Mosaic Groups in 10 and 20 Minute DT Catchment Area

### **20 Minute Walktime and Drivetime Mosaic Type Visualisation**