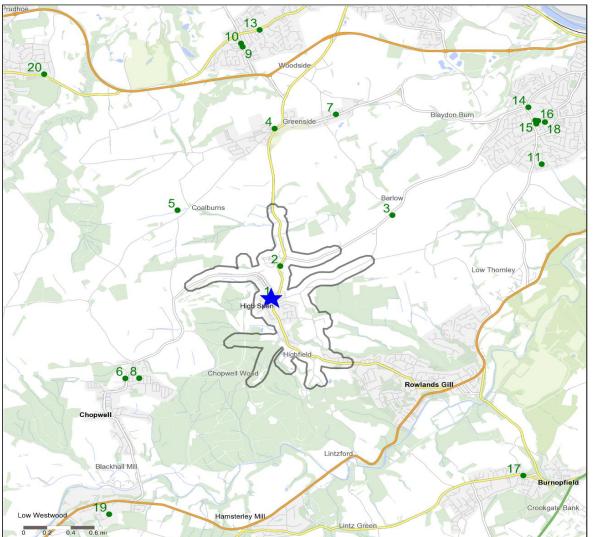

# **Competitor Map and Report**

Source: CGA 2018

## **Competitor Map**

Copyright Experian Ltd, HERE 2017. Ordnance Survey © Crown copyright 2017

| <b>★</b> Site | Star Pubs | Pubs |              |
|---------------|-----------|------|--------------|
| Site          | Star Pubs | Pubs | /V Catchment |

## **Top 20 Nearest Competitors**

| Order | Outlet Name                | Operator                   | Walktime From<br>Site (Minutes) | Drivetime from<br>Site (Minutes) |
|-------|----------------------------|----------------------------|---------------------------------|----------------------------------|
| 1     | Bute Arms, NE39 2BD        | Star Pubs & Bars           | 0.0                             | 0.0                              |
| 2     | Wig's Place, NE39 2EJ      | Independent Free           | 8.5                             | 1.6                              |
| 3     | Black Horse Inn, NE21 6JU  | Independent Free           | 28.7                            | 3.7                              |
| 4     | Pack Horse, NE40 4BS       | Trust Inns                 | 33.8                            | 4.3                              |
| 5     | Fox & Hounds Inn, NE40 4JN | *Other Small Retail Groups | 39.5                            | 5.1                              |
| 6     | Central, NE17 7AA          | Star Pubs & Bars           | 41.6                            | 5.9                              |
| 7     | White Swan, NE40 4SP       | Independent Free           | 44.7                            | 6.0                              |
| 8     | Phoenix, NE17 7BX          | Independent Free           | 45.9                            | 6.8                              |
| 9     | Rising Sun, NE40 4EE       | Ei Group                   | 53.1                            | 7.2                              |
| 10    | Lambs Arms, NE40 4HJ       | Star Pubs & Bars           | 54.6                            | 7.6                              |
| 11    | Commercial, NE21 6QT       | Trust Inns                 | 59.1                            | 7.8                              |
| 12    | Vulcan, NE21 6AE           | Ei Group                   | 59.5                            | 7.8                              |
| 13    | Fox And Hound, NE40 4TR    | Star Pubs & Bars           | 60.3                            | 8.6                              |
| 14    | Rose & Crown, NE21 6BT     | Star Pubs & Bars           | 63.4                            | 8.0                              |
| 15    | Turf Hotel, NE21 6AH       | Independent Free           | 66.2                            | 7.9                              |
| 16    | Crown & Cannon, NE21 6AD   | Admiral Taverns Ltd        | 66.9                            | 7.9                              |
| 17    | Sun Inn, NE16 6PU          | Punch Pub Company          | 66.9                            | 9.8                              |
| 18    | Highlander Inn, NE21 6AF   | Punch Pub Company          | 73.5                            | 8.2                              |
| 19    | Cronniewell, NE17 7SQ      | Independent Free           | 79.5                            | 10.2                             |
| 20    | Falcon, NE42 5DN           | Star Pubs & Bars           | 84.6                            | 9.4                              |