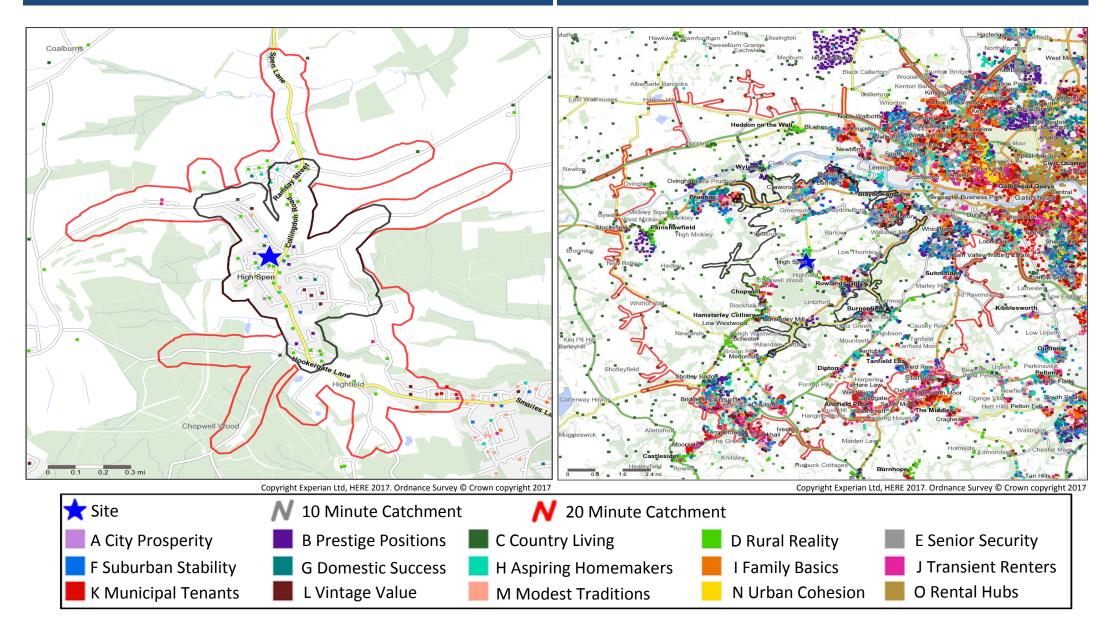

# **Catchment Mosaic Groups**

## Mosaic Groups in 10 and 20 Minute WT Catchment Areas

## Mosaic Groups in 10 and 20 Minute DT Catchment Area

# **Adults 18+ by Mosaic Type in Each Catchment**

|       |         |                       | 10 Minute  | 20 Minute  | 10 Minute  | 20 Minute  |
|-------|---------|-----------------------|------------|------------|------------|------------|
|       |         |                       | WT         | WT         | DT         | DT         |
| Moss  | nic Tyr | e Profile             | Catchment  | Catchment  | Catchment  | Catchment  |
| IVIUS | як тур  | e riville             | Adults 18+ | Adults 18+ | Adults 18+ | Adults 18+ |
|       | A01     | World-Class Wealth    | 0          | 0          | 0          | 0          |
|       | A02     | Uptown Elite          | 0          | 0          | 0          | 35         |
|       | A03     | Penthouse Chic        | 0          | 0          | 0          | 0          |
|       | A04     | Metro High-Flyers     | 0          | 0          | 0          | 0          |
|       | B05     | Premium Fortunes      | 0          | 0          | 20         | 650        |
|       | B06     | Diamond Days          | 0          | 0          | 378        | 1,318      |
|       | B07     | Alpha Families        | 23         | 24         | 476        | 1,112      |
|       | B08     | Bank of Mum and Dad   | 47         | 49         | 289        | 1,264      |
|       | B09     | Empty-Nest Adventure  | 50         | 50         | 791        | 4,012      |
|       | C10     | Wealthy Landowners    | 1          | 8          | 240        | 1,574      |
|       | C11     | Rural Vogue           | 1          | 6          | 33         | 438        |
|       | C12     | Scattered Homesteads  | 0          | 0          | 1          | 138        |
|       | C13     | Village Retirement    | 18         | 19         | 346        | 1,605      |
|       | D14     | Satellite Settlers    | 85         | 99         | 649        | 3,034      |
|       | D15     | Local Focus           | 228        | 250        | 523        | 1,671      |
|       | D16     | Outlying Seniors      | 334        | 356        | 899        | 2,665      |
|       | D17     | Far-Flung Outposts    | 0          | 0          | 0          | 0          |
|       | E18     | Legacy Elders         | 0          | 0          | 294        | 1,984      |
|       | E19     | Bungalow Heaven       | 39         | 39         | 2,011      | 7,634      |
|       | E20     | Classic Grandparents  | 0          | 0          | 1,103      | 7,422      |
|       | E21     | Solo Retirees         | 10         | 10         | 370        | 3,289      |
|       | F22     | Boomerang Boarders    | 26         | 26         | 894        | 5,799      |
|       | F23     | Family Ties           | 0          | 0          | 375        | 1,509      |
|       | F24     | Fledgling Free        | 0          | 0          | 935        | 4,541      |
|       | F25     | Dependable Me         | 15         | 17         | 1,516      | 6,076      |
|       | G26     | Cafés and Catchments  | 0          | 0          | 0          | 138        |
|       | G27     | Thriving Independence | 0          | 0          | 78         | 937        |
|       | G28     | Modern Parents        | 11         | 13         | 565        | 3,168      |
|       | G29     | Mid-Career Convention | 208        | 215        | 1,725      | 6,080      |
|       | H30     | Primary Ambitions     | 0          | 0          | 184        | 1,909      |
|       | H31     | Affordable Fringe     | 28         | 28         | 617        | 6,248      |
|       | H32     | First-Rung Futures    | 10         | 10         | 1,281      | 8,154      |
|       | H33     | Contemporary Starts   | 156        | 181        | 948        | 4,271      |
|       | H34     | New Foundations       | 0          | 0          | 0          | 393        |
|       | H35     | Flying Solo           | 0          | 0          | 137        | 659        |
|       |         |                       |            |            |            |            |

|        |         |                            | 10 Minute<br>WT | 20 Minute<br>WT | 10 Minute<br>DT | 20 Minute<br>DT |
|--------|---------|----------------------------|-----------------|-----------------|-----------------|-----------------|
|        | · . •   | D (*)-                     | Catchment       | Catchment       | Catchment       | Catchment       |
| iviosa | іс гуре | Profile                    | Adults 18+      | Adults 18+      | Adults 18+      | Adults 18+      |
|        | 136     | Solid Economy              | 0               | 0               | 298             | 628             |
|        | 137     | <b>Budget Generations</b>  | 0               | 0               | 900             | 3,081           |
|        | 138     | <b>Economical Families</b> | 0               | 0               | 504             | 3,619           |
|        | 139     | Families on a Budget       | 0               | 0               | 585             | 11,673          |
|        | J40     | Value Rentals              | 21              | 123             | 2,211           | 11,076          |
|        | J41     | Youthful Endeavours        | 0               | 0               | 149             | 1,473           |
|        | J42     | Midlife Renters            | 21              | 26              | 1,089           | 4,622           |
|        | J43     | Renting Rooms              | 0               | 0               | 70              | 6,810           |
|        | K44     | Inner City Stalwarts       | 0               | 0               | 0               | 14              |
|        | K45     | City Diversity             | 0               | 0               | 0               | 0               |
|        | K46     | High Rise Residents        | 0               | 0               | 0               | 1,866           |
|        | K47     | Single Essentials          | 0               | 0               | 263             | 4,748           |
|        | K48     | Mature Workers             | 0               | 99              | 1,621           | 9,282           |
|        | L49     | Flatlet Seniors            | 0               | 0               | 183             | 3,255           |
|        | L50     | Pocket Pensions            | 110             | 216             | 2,723           | 7,196           |
|        | L51     | Retirement Communities     | 0               | 0               | 45              | 412             |
|        | L52     | Estate Veterans            | 46              | 53              | 1,005           | 6,022           |
|        | L53     | Seasoned Survivors         | 0               | 0               | 229             | 6,569           |
|        | M54     | Down-to-Earth Owners       | 24              | 24              | 1,606           | 9,079           |
|        | M55     | Back with the Folks        | 0               | 0               | 660             | 5,533           |
|        | M56     | Self Supporters            | 54              | 63              | 2,936           | 10,594          |
|        | N57     | Community Elders           | 0               | 0               | 0               | 426             |
|        | N58     | Culture & Comfort          | 0               | 0               | 0               | 531             |
|        |         | Large Family Living        | 0               | 0               | 0               | 2,031           |
|        | N60     | Ageing Access              | 0               | 0               | 0               | 260             |
|        | 061     | Career Builders            | 0               | 0               | 0               | 728             |
|        | 062     | Central Pulse              | 0               | 0               | 0               | 2,425           |
|        | 063     | Flexible Workforce         | 0               | 0               | 0               | 279             |
|        | 064     | Bus-Route Renters          | 0               | 0               | 78              | 2,191           |
|        | 065     | Learners & Earners         | 0               | 0               | 0               | 191             |
|        | 066     | Student Scene              | 0               | 0               | 0               | 226             |
|        | U99     | Unclassified               | 0               | 0               | 8               | 524             |
|        |         | Total                      | 1,566           | 2,004           | 34,841          | 207,091         |

## 20 Minute Walktime and Drivetime Mosaic Type Visualisation