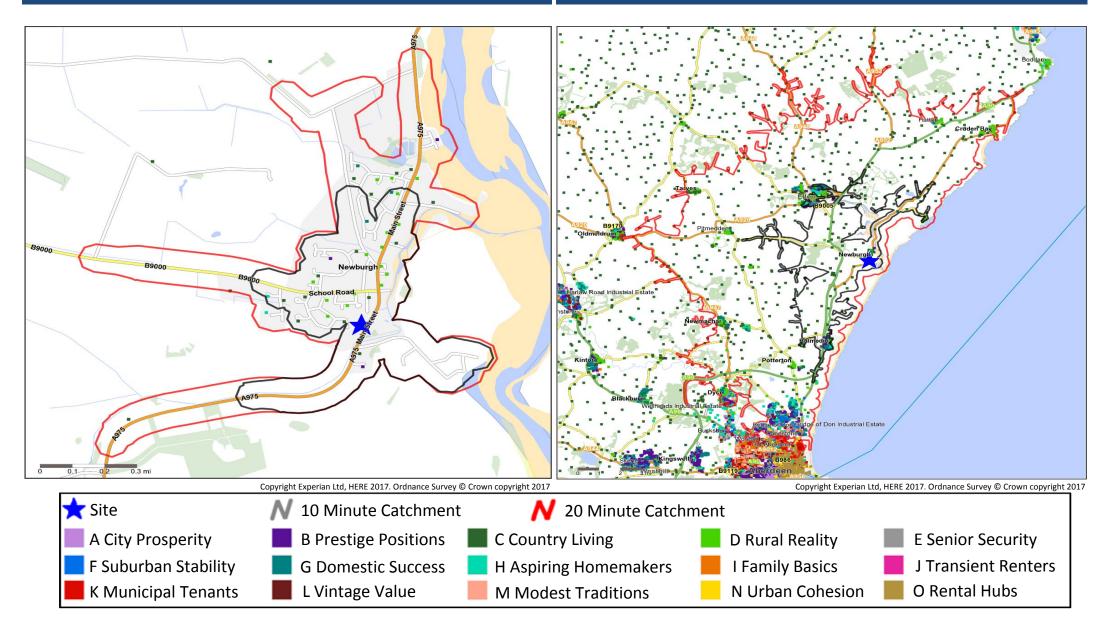

### **Catchment Mosaic Groups**

### Mosaic Groups in 10 and 20 Minute DT Catchment Area