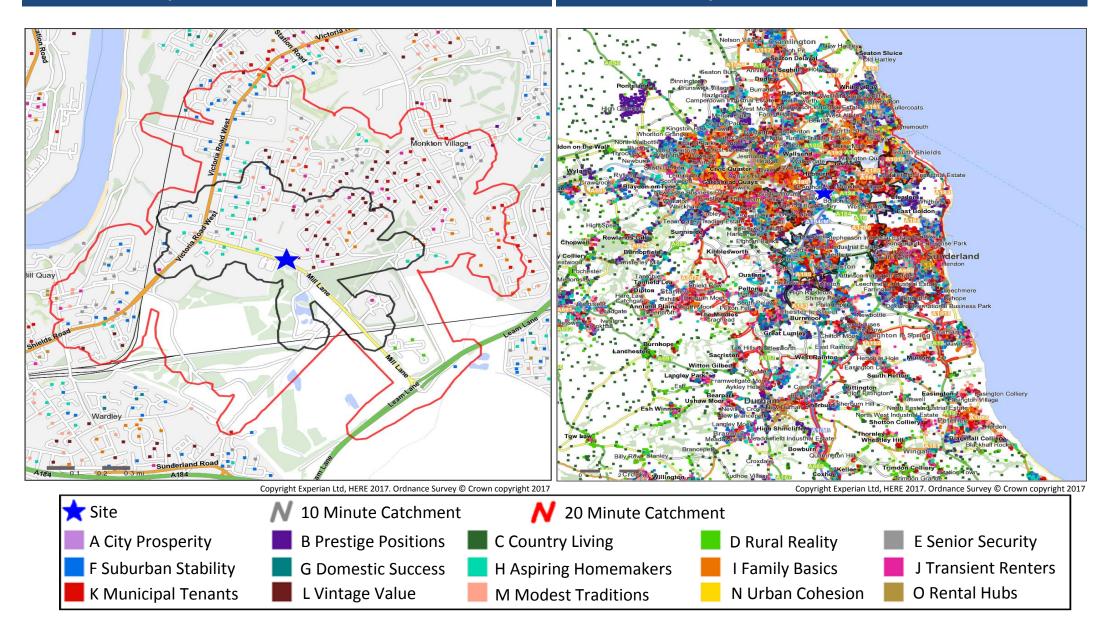

**Catchment Mosaic Groups** 

Mosaic Groups in 10 and 20 Minute WT Catchment Areas

Mosaic Groups in 10 and 20 Minute DT Catchment Area