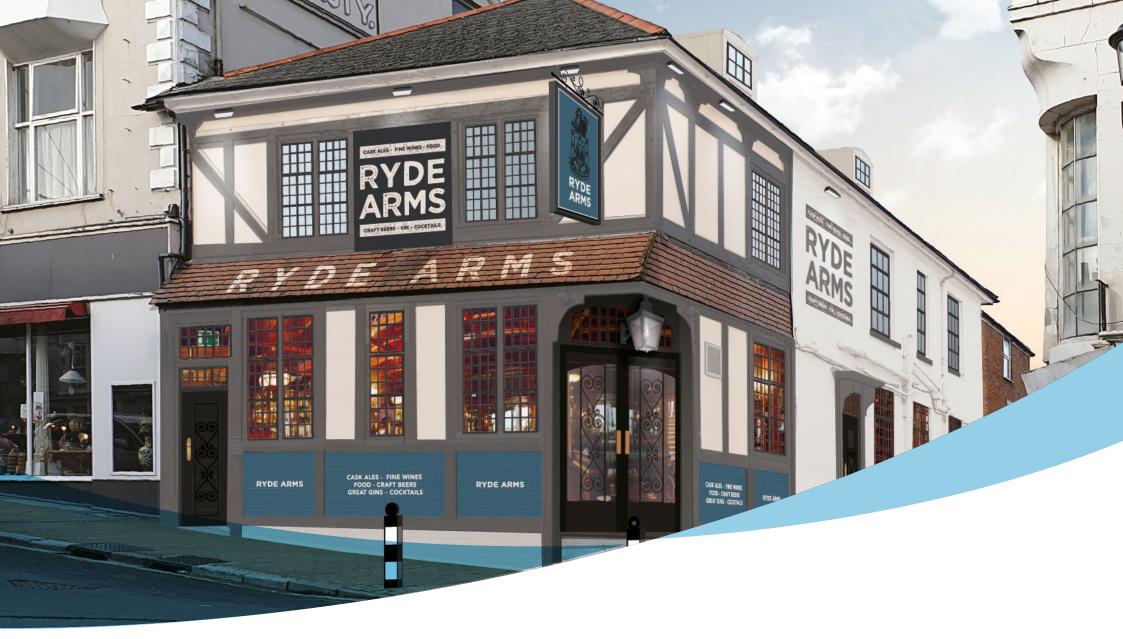

INVESTMENT PLAN

ABOUT THE OPPORTUNITY

FLOOR PLAN & FINISHES

EXTERNAL REFURBISHMENT

**FIND OUT MORE** 

Visuals are for illustrative purposes only. Schemes may vary post completion.

# This is a fantastic opportunity to take on a community pub that's ready for refurbishment and growth.

A thorough renovation will rejuvenate this Isle of Wight pub, transforming it into a new and exciting venue. With nine letting bedrooms being completely refurbished, there is a real opportunity to maximise the income flows for this business. Staying away from a value offer, it will instead give customers a great experience, with a simple food menu allied to a great drinks range.

#### Signage and lighting

 A full new signage and lighting scheme will complement the interior refurbishment.