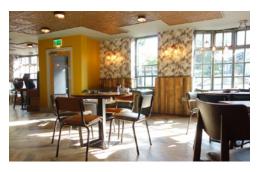

#### Breakfast/lounge area

Works to the breakfast/lounge area will include the following:

- New curtains.
- New tiling around chimney breast with vinyl logo.
- Feature wallpaper above ceiling.
- Existing timber floor to be stripped, stained and re-polished.