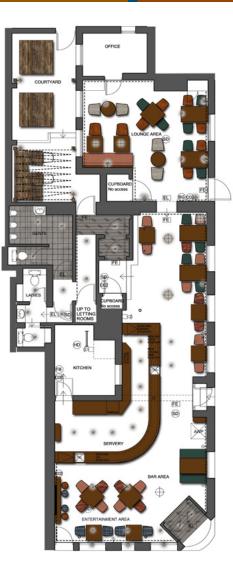

ABOUT THE OPPORTUNITY

FLOOR PLAN & FINISHES

EXTERNAL REFURBISHMENT

**FIND OUT MORE** 

View Internal Moodboard
View Bathroom Moodboard

Click on the (1) to reveal details of the proposed refurbishment.

ABOUT THE OPPORTUNITY

#### Throughout venue

Works to be included throughout will include the following:

- Complete decoration throughout, including ceilings and timber work.
- New furniture.
- New feature faux-planting, internally and externally.

#### **Bar servery**

Works to the servery will include the following:

- New bar counter and front to be decorated and rubbed back for antique finish.
- New ice and glasswash machines, plus a new coffee station.
- New backfitting incorporating shelving, lighting, tiling and mirrors.
- Existing timber floor to be stripped, stained and re-polished.
- Dado height reclaimed timber panelling.

#### Breakfast/lounge area

Works to the breakfast/lounge area will include the following:

- New curtains.
- New tiling around chimney breast with vinyl logo.
- Feature wallpaper above ceiling.
- Existing timber floor to be stripped, stained and re-polished.

#### Entertainment area

Works to the entertainment area will include the following:

- New drinks shelf below TV.
- New TV position.
- New inner lobby with new fully glazed inner door and matting.

#### Courtyard

Works to the courtyard will include the following:

- Redecoration to all walls.
- New wall lights.
- New pigeon netting.
- New loose furniture.
- New heat lamps.
- New festoon lighting.