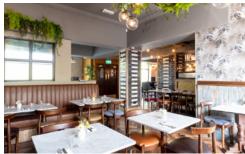

#### Throughout venue

Works to be included throughout will include the following:

- Complete decoration throughout, including ceilings and timber work.
- New furniture.
- New feature faux-planting, internally and externally.