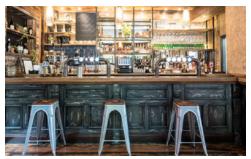

#### **Bar servery**

Works to the servery will include the following:

- New bar counter and front to be decorated and rubbed back for antique finish.
- New ice and glasswash machines, plus a new coffee station.
- New backfitting incorporating shelving, lighting, tiling and mirrors.
- Existing timber floor to be stripped, stained and re-polished.
- Dado height reclaimed timber panelling.