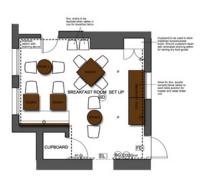

#### Breakfast/lounge area

Works to the breakfast/lounge area will include the following:

- New curtains.
- New tiling around chimney breast with vinyl logo.
- Feature wallpaper above ceiling.
- Existing timber floor to be stripped, stained and re-polished.