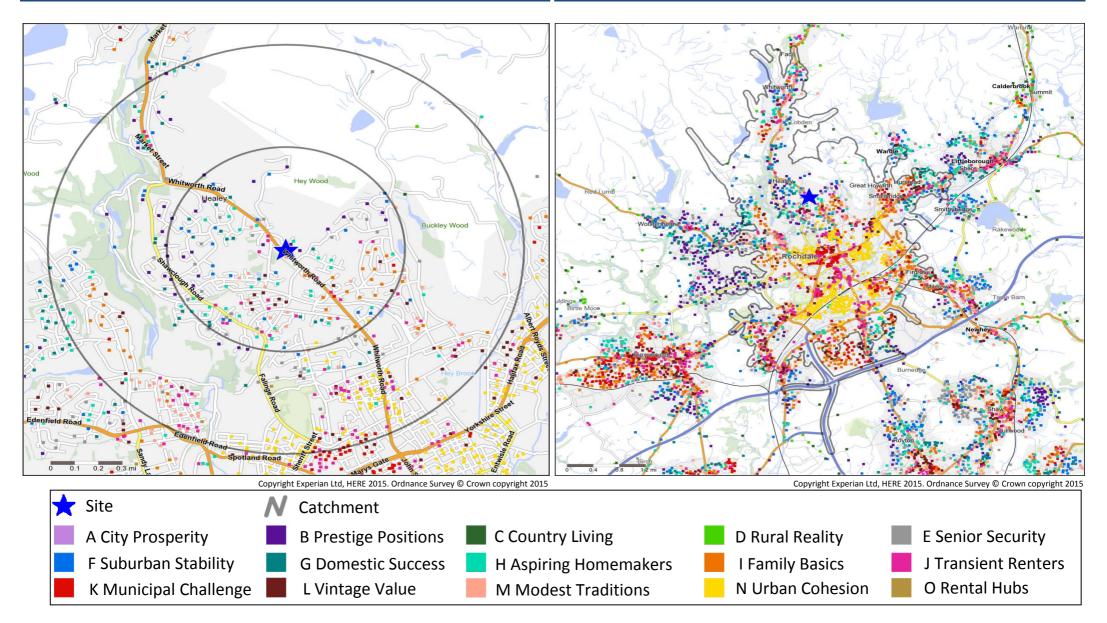

#### Mosaic Groups in 0.5 and 1 Mile Catchment Areas

### Mosaic Groups in 10 minute DT Catchment Area