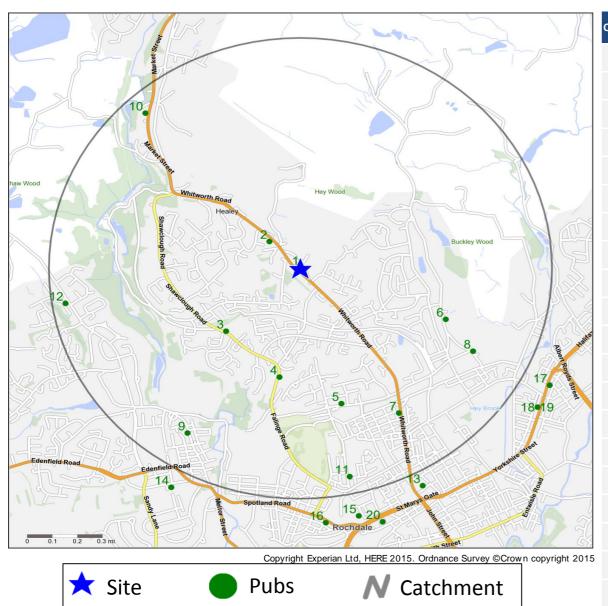

## **Competitor Map**

## Top 20 Nearest Competitors

| Order | Outlet Name          | Operator            | Distance From | Drivetime from |  |  |
|-------|----------------------|---------------------|---------------|----------------|--|--|
|       |                      |                     | Site (Miles)  | Site (Minutes) |  |  |
| 1     | Albion               | Punch Pub Company   | 0.0           | 0.2            |  |  |
| 2     | Oxford Hotel         | Star Pubs & Bars    | 0.2           | 0.7            |  |  |
| 3     | Healey               | Robinsons           | 0.4           | 2.8            |  |  |
| 4     | Talbots Head         | Marston's           | 0.5           | 3.2            |  |  |
| 5     | Rifle Mans Arms      | Sam Smith           | 0.6           | 3.2            |  |  |
| 6     | Hunters Rest         | Enterprise Inns     | 0.6           | 3.1            |  |  |
| 7     | Mark Twain           | Unknown             | 0.7           | 2.5            |  |  |
| 8     | Donkey               | J W Lees            | 0.8           | 3.7            |  |  |
| 9     | Royds Arms           | Thwaites            | 0.8           | 7.2            |  |  |
| 10    | Birches Hotel        | Independent Free    | 0.9           | 3.2            |  |  |
| 11    | Brown Hill Hotel     | Unknown             | 0.9           | 4.1            |  |  |
| 12    | Black Dog            | Sam Smith           | 0.9           | 9.1            |  |  |
| 13    | Tanners Arms         | Independent Free    | 1.1           | 4.4            |  |  |
| 14    | Church Inn           | Enterprise Inns     | 1.1           | 6.9            |  |  |
| 15    | Baum                 | Independent Free    | 1.1           | 4.7            |  |  |
| 16    | Bowling Green        | Admiral Taverns Ltd | 1.1           | 5.0            |  |  |
| 17    | Flower Of The Valley | Sam Smith           | 1.1           | 5.6            |  |  |
| 18    | High Sheriff         | Unknown             | 1.1           | 5.5            |  |  |
| 19    | Entwistle Arms       | Thwaites            | 1.1           | 5.5            |  |  |
| 20    | Madison              | Independent Free    | 1.1           | 4.4            |  |  |
|       |                      |                     |               |                |  |  |