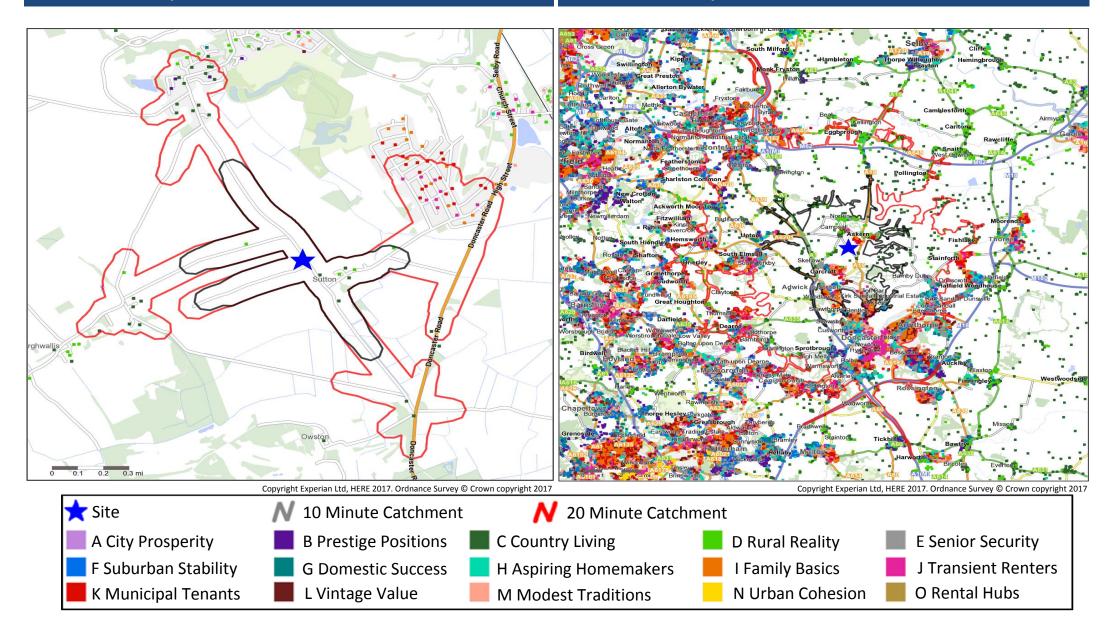

Mosaic Groups in 10 and 20 Minute WT Catchment Areas

Mosaic Groups in 10 and 20 Minute DT Catchment Area