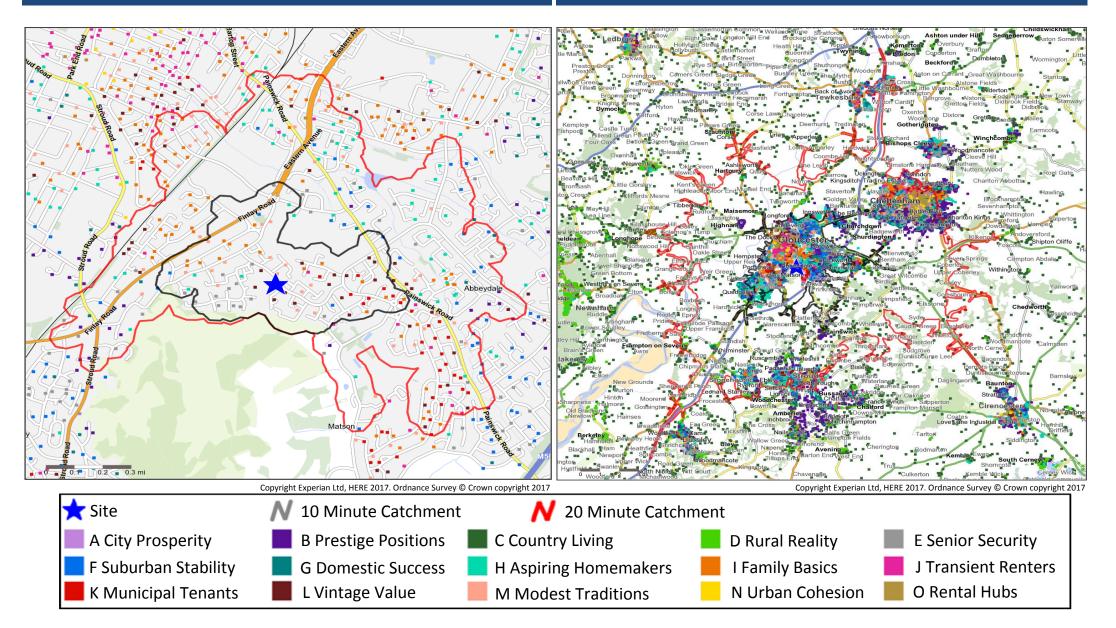

**Catchment Mosaic Groups** 

Mosaic Groups in 10 and 20 Minute WT Catchment Areas

Mosaic Groups in 10 and 20 Minute DT Catchment Area

# Adults 18+ by Mosaic Type in Each Catchment

|      |         |                       | 10 Minute<br>WT | 20 Minute<br>WT | 10 Minute<br>DT | 20 Minute<br>DT |
|------|---------|-----------------------|-----------------|-----------------|-----------------|-----------------|
| Mosa | aic Tyn | e Profile             | Catchment       | Catchment       | Catchment       | Catchment       |
|      |         |                       | Adults 18+      | Adults 18+      | Adults 18+      | Adults 18+      |
|      | A01     | World-Class Wealth    | 0               | 0               | 0               | 46              |
|      | A02     | Uptown Elite          | 0               | 0               | 2               | 3,072           |
|      | A03     | Penthouse Chic        | 0               | 0               | 0               | 0               |
|      | A04     | Metro High-Flyers     | 0               | 0               | 0               | 515             |
|      | B05     | Premium Fortunes      | 0               | 0               | 0               | 831             |
|      | B06     | Diamond Days          | 0               | 9               | 193             | 3,644           |
|      | B07     | Alpha Families        | 10              | 20              | 389             | 2,518           |
|      | B08     | Bank of Mum and Dad   | 4               | 82              | 1,680           | 4,400           |
|      | B09     | Empty-Nest Adventure  | 0               | 161             | 3,353           | 6,779           |
|      | C10     | Wealthy Landowners    | 0               | 0               | 637             | 7,143           |
|      | C11     | Rural Vogue           | 0               | 0               | 179             | 2,506           |
|      | C12     | Scattered Homesteads  | 0               | 0               | 16              | 1,032           |
|      | C13     | Village Retirement    | 0               | 0               | 232             | 3,825           |
|      | D14     | Satellite Settlers    | 0               | 0               | 194             | 3,756           |
|      | D15     | Local Focus           | 0               | 0               | 29              | 1,144           |
|      | D16     | Outlying Seniors      | 0               | 0               | 30              | 856             |
|      | D17     | Far-Flung Outposts    | 0               | 0               | 0               | 0               |
|      | E18     | Legacy Elders         | 13              | 135             | 1,601           | 6,567           |
|      | E19     | Bungalow Heaven       | 71              | 109             | 4,248           | 9,099           |
|      | E20     | Classic Grandparents  | 197             | 548             | 4,972           | 9,642           |
|      | E21     | Solo Retirees         | 99              | 309             | 3,329           | 7,101           |
|      | F22     | Boomerang Boarders    | 8               | 376             | 5,142           | 8,330           |
|      | F23     | Family Ties           | 32              | 194             | 2,612           | 4,258           |
|      | F24     | Fledgling Free        | 4               | 174             | 1,681           | 3,493           |
|      | F25     | Dependable Me         | 3               | 478             | 4,699           | 9,021           |
|      | G26     | Cafés and Catchments  | 0               | 5               | 93              | 2,675           |
|      | G27     | Thriving Independence | 0               | 0               | 1,507           | 7,807           |
|      | G28     | Modern Parents        | 0               | 0               | 4,137           | 6,554           |
|      | G29     | Mid-Career Convention | 6               | 179             | 2,902           | 7,550           |
|      | H30     | Primary Ambitions     | 15              | 159             | 3,453           | 7,409           |
|      | H31     | Affordable Fringe     | 24              | 1,109           | 4,533           | 7,064           |
|      | H32     | First-Rung Futures    | 146             | 532             | 2,222           | 5,320           |
|      | H33     | Contemporary Starts   | 0               | 53              | 8,248           | 15,008          |
|      | H34     | New Foundations       | 0               | 0               | 372             | 910             |
|      | H35     | Flying Solo           | 5               | 39              | 1,023           | 2,568           |

|        |         |                               | 10 Minute<br>WT | 20 Minute<br>WT | 10 Minute<br>DT | 20 Minute<br>DT |
|--------|---------|-------------------------------|-----------------|-----------------|-----------------|-----------------|
| Mosai  | ic Type | Profile                       | Catchment       | Catchment       | Catchment       | Catchment       |
| IVIUSa | ic type | Profile                       | Adults 18+      | Adults 18+      | Adults 18+      | Adults 18+      |
|        | 136     | Solid Economy                 | 19              | 273             | 2,154           | 6,063           |
|        | 137     | Budget Generations            | 92              | 494             | 1,707           | 3,486           |
|        | 138     | Economical Families           | 107             | 569             | 3,884           | 4,046           |
|        | 139     | Families on a Budget          | 365             | 1,167           | 2,496           | 4,582           |
|        | J40     | Value Rentals                 | 31              | 82              | 302             | 521             |
|        | J41     | Youthful Endeavours           | 16              | 175             | 746             | 1,588           |
|        | J42     | Midlife Renters               | 0               | 192             | 4,464           | 8,184           |
|        | J43     | Renting Rooms                 | 0               | 159             | 5,720           | 6,679           |
|        | K44     | Inner City Stalwarts          | 0               | 0               | 0               | 32              |
|        | K45     | City Diversity                | 0               | 0               | 0               | 166             |
|        | K46     | High Rise Residents           | 0               | 0               | 0               | 0               |
|        | K47     | Single Essentials             | 211             | 667             | 1,397           | 3,460           |
|        | K48     | Mature Workers                | 21              | 97              | 931             | 1,143           |
|        | L49     | Flatlet Seniors               | 63              | 86              | 766             | 1,239           |
|        | L50     | Pocket Pensions               | 147             | 366             | 1,232           | 2,966           |
|        | L51     | <b>Retirement Communities</b> | 52              | 65              | 1,449           | 4,366           |
|        | L52     | Estate Veterans               | 110             | 237             | 1,057           | 2,744           |
|        | L53     | Seasoned Survivors            | 117             | 276             | 1,429           | 1,609           |
|        | M54     | Down-to-Earth Owners          | 57              | 102             | 514             | 760             |
|        | M55     | Back with the Folks           | 622             | 1,145           | 3,843           | 6,242           |
|        | M56     | Self Supporters               | 100             | 530             | 1,658           | 2,553           |
|        | N57     | Community Elders              | 0               | 0               | 317             | 326             |
|        | N58     | Culture & Comfort             | 0               | 0               | 147             | 147             |
|        | N59     | Large Family Living           | 0               | 0               | 953             | 953             |
|        | N60     | Ageing Access                 | 0               | 0               | 587             | 6,052           |
|        | 061     | Career Builders               | 0               | 0               | 402             | 7,830           |
|        | 062     | Central Pulse                 | 0               | 0               | 1,328           | 5,971           |
|        | 063     | Flexible Workforce            | 0               | 0               | 266             | 520             |
|        | 064     | Bus-Route Renters             | 0               | 66              | 3,208           | 7,536           |
|        | 065     | Learners & Earners            | 0               | 0               | 83              | 5,041           |
|        | 066     | Student Scene                 | 0               | 0               | 160             | 645             |
|        | U99     | Unclassified                  | 0               | 0               | 466             | 2,366           |
|        |         | Total                         | 2,767           | 11,419          | 107,374         | 262,259         |