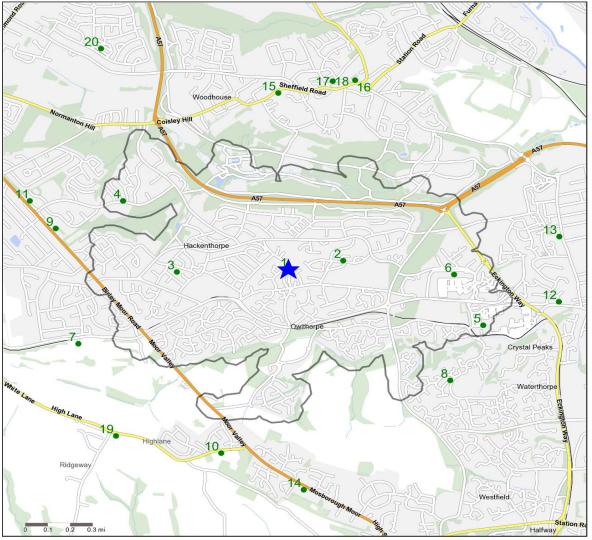

## **Competitor Map and Report**

Source: CGA 2020

## **Competitor Map**

|        |             | 10                 |              |            | 17/              |  |
|--------|-------------|--------------------|--------------|------------|------------------|--|
|        |             |                    |              |            |                  |  |
| Convri | aht Eyneria | an Ltd, HERE 2019. | Ordnance Sur | VAV @ Crow | n convright 2019 |  |
|        |             |                    |              |            |                  |  |

| 🛨 Site 🤵 Star Pubs 🛑 Pubs |  |
|---------------------------|--|
|---------------------------|--|

### **Top 20 Nearest Competitors**

| Order | Outlet Name               | Operator              | Walktime From Site (Minutes) | Drivetime from<br>Site (Minutes) |
|-------|---------------------------|-----------------------|------------------------------|----------------------------------|
| 1     | Sportsman Inn, S 12 4LA   | Star Pubs & Bars      | 0.0                          | 0.2                              |
| 2     | Hogshead, S 12 4AJ        | Ei Group              | 6.6                          | 1.7                              |
| 3     | Golden Plover, S 12 4HE   | Ei Group              | 12.1                         | 3.0                              |
| 4     | Jack In A Box, S 12 4RP   | Admiral Taverns Ltd   | 18.4                         | 3.5                              |
| 5     | Milestone, S 20 7PH       | Marston's             | 19.9                         | 5.2                              |
| 6     | Drakehouse Mill, S 20 7JJ | Greene King           | 21.1                         | 4.4                              |
| 7     | Fairway Inn, S 12 3BP     | Marston's             | 23.2                         | 4.7                              |
| 8     | Hawk & Dove, S 20 7HH     | Ei Group              | 24.4                         | 5.0                              |
| 9     | Sherwood, S 12 4WG        | Greene King           | 25.4                         | 5.0                              |
| 10    | Ridgeway Arms, S 20 5AZ   | Greene King           | 25.7                         | 5.5                              |
| 11    | Birley Hotel, S 12 4WB    | Mitchells & Butlers   | 27.2                         | 5.5                              |
| 12    | Gypsy Queen, S 20 1FW     | Greene King           | 27.5                         | 5.0                              |
| 13    | Fox Inn, S 20 1BB         | Stonegate Pub Company | 28.4                         | 6.4                              |
| 14    | British Oak, S 20 5AY     | True North Brew Co    | 29.9                         | 6.6                              |
| 15    | Angel, S 13 7EQ           | Trust Inns Limited    | 31.1                         | 6.8                              |
| 16    | George, S 13 7PD          | Ei Group              | 32.0                         | 7.5                              |
| 17    | Royal Hotel, S 13 7JX     | Star Pubs & Bars      | 32.3                         | 9.0                              |
| 18    | Stag Inn, S 13 7JX        | Trust Inns Limited    | 32.3                         | 9.0                              |
| 19    | Phoenix Inn, S 12 3XF     | Greene King           | 35.9                         | 6.9                              |
| 20    | Strad, S 13 8SE           | Independent Free      | 37.1                         | 8.1                              |