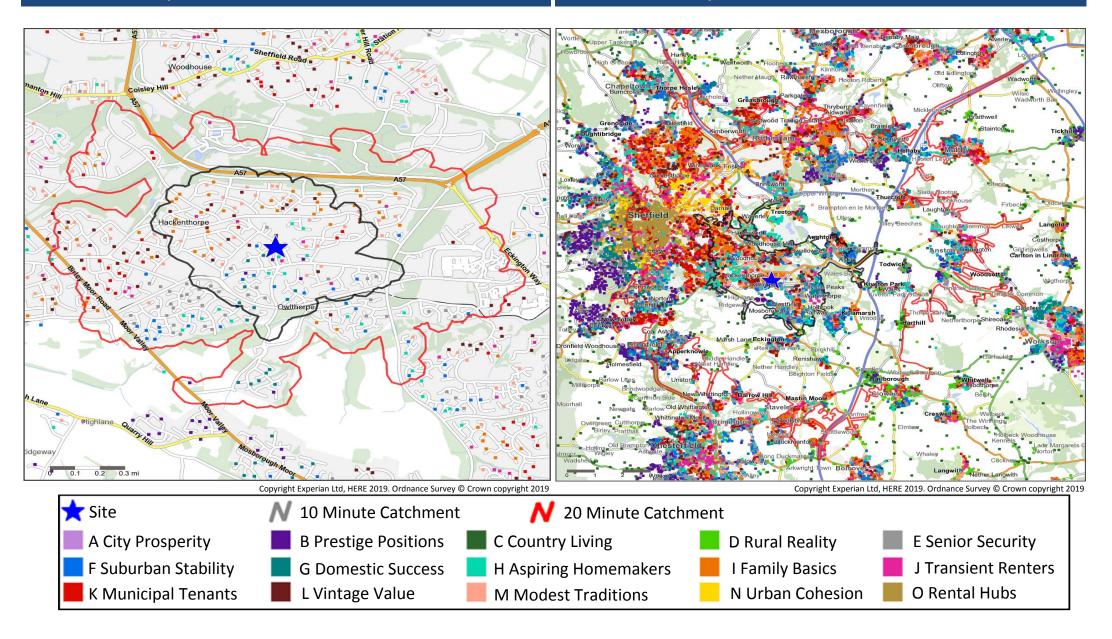

### **Catchment Mosaic Groups**

### **Mosaic Groups in 10 and 20 Minute WT Catchment Areas**

### Mosaic Groups in 10 and 20 Minute DT Catchment Area