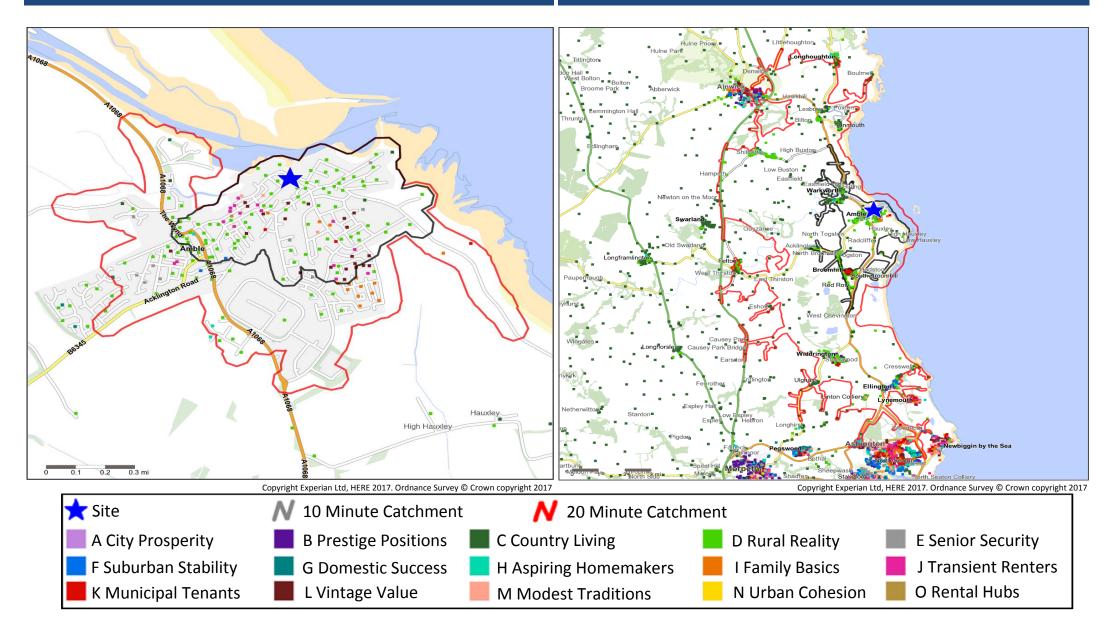

Mosaic Groups in 10 and 20 Minute WT Catchment Areas

#### Mosaic Groups in 10 and 20 Minute DT Catchment Area