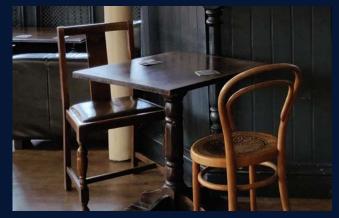

## Major refurbishment planned

A significant refurbishment will transform the Townhouse fantastic sports pub for the local community. Redecorations throughout will breathe a new lease of life into this pub. Star Pubs & Bars investment will allow for a full redecoration of the interior of the pub as well as works to the male & female toilets and the cellar.

## INTERIOR

- Full internal redecoration to trade public areas.
- Replace missing ironmongery to doors and windows.
- Repair existing altro flooring to bar servery.
- New entrance matting.
- Repair balustrade to raised area.
- Repairs to existing under bar shelving.
- New dartboard surround.