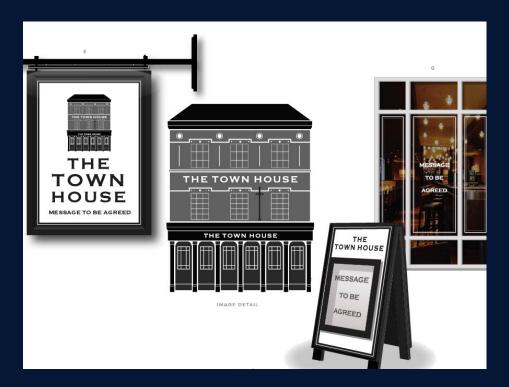

#### SIGNAGE:

ITEM A.ONE X SET OF SIGNWRITTEN LETTERS TO PAINTED RENDER.
ITEM B. ONE X SET OF INDIVIDUAL LETTERS FINISHED WHITE.
ILLUMINATED BY TROUGH LIGHT.

ITEM C.TWO X PORTLAND LANTERNS.

ITEM D. SEVEN X UPWARD FACING FLOODLIGHTS.

ITEM E. ONE X DOUBLE SIDED HANGING PANEL.

ILLUMINATED BY LINOLITES.

ITEM F. TWO X FREE STANDING 'A' BOARDS WITH POSTER CASES.

ITEM G. THREE X SETS OF WINDOW VINYLS.

ITEM H. FOUR X A4 POSTER CASES.

LETTERSTYLES.COPPERPLATE, SIGN PAINTER
ALL PLANTING TO BE SUPPLIED BY OTHERS UNLESS SPECIFIED

#### SIGN COLOURS:

PLEASE REFER TO PAINT MANUFACTURER SWATCHES PRIOR TO APPROVAL

B510B29

## **SIGNAGE AND EXTERNAL AREA**

Works will include:

- External repairs prior to redecoration
- External redecoration of main pub building to Ground Floor level only.
- New signs and lights to current design and subject to planning approval.
- Painted decorations to escape stair and rear brick wall.