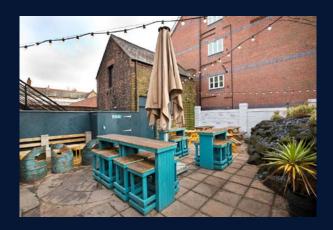

## **SIGNAGE AND EXTERNAL AREA**

Works will include:

- External repairs prior to redecoration
- External redecoration of main pub building to Ground Floor level only.
- New signs and lights to current design and subject to planning approval.
- Painted decorations to escape stair and rear brick wall.