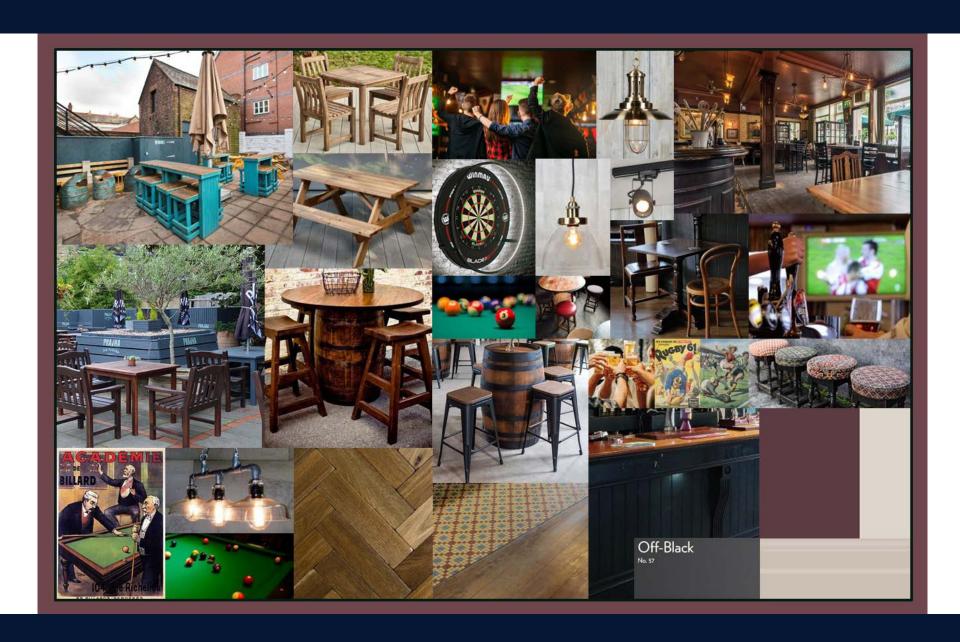

## Major refurbishment planned

A significant refurbishment will transform the Townhouse fantastic sports pub for the local community. Redecorations throughout will breathe a new lease of life into this pub. Star Pubs & Bars investment will allow for a full redecoration of the interior of the pub as well as works to the male & female toilets and the cellar.

## Unmatched potential!

The Townhouse will become a sports focus pub, with multiple screens and areas to play darts & pool. It will attract to locals wanting to watch sports, as well as tourists who want a drink in a nice location. The pub will show sports and have a great atmosphere, allowing people to stop in for a pint by themselves or enjoy with friends. The pub will have entertainment such as, pool nights, quiz nights & karaoke to drive further trade. This is a pub business with great potential, all we're missing is the right person to drive it forward...

## INTERIOR

- Full internal redecoration to trade public areas.
- Replace missing ironmongery to doors and windows.
- Repair existing altro flooring to bar servery.
- New entrance matting.
- Repair balustrade to raised area.
- Repairs to existing under bar shelving.
- New dartboard surround.