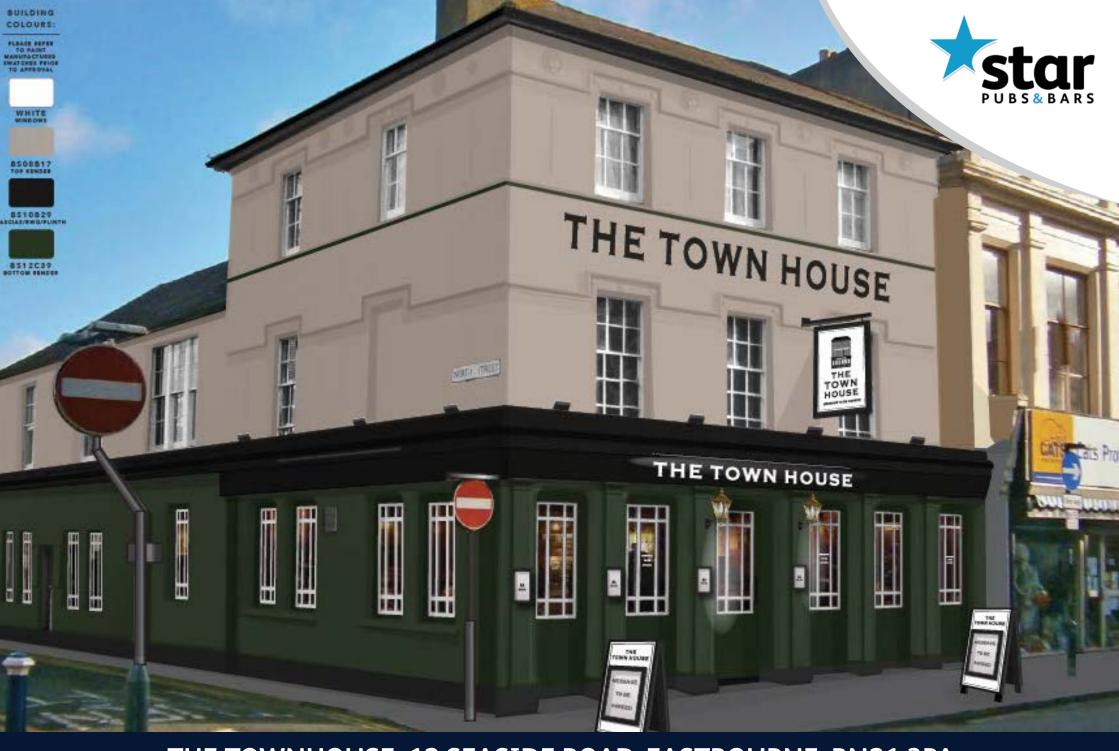

The Townhouse will also have a full external redecoration, including new signage and lights to improve the pubs curb appeal to passing trade.

## **SIGNAGE AND EXTERNAL AREA**

Works will include:

- External repairs prior to redecoration
- External redecoration of main pub building to Ground Floor level only.
- New signs and lights to current design and subject to planning approval.
- Painted decorations to escape stair and rear brick wall.

#### SIGNAGE:

ITEM A.ONE X SET OF SIGNWRITTEN LETTERS TO PAINTED RENDER.
ITEM B. ONE X SET OF INDIVIDUAL LETTERS FINISHED WHITE.
ILLUMINATED BY TROUGH LIGHT.

ITEM C.TWO X PORTLAND LANTERNS.

ITEM D. SEVEN X UPWARD FACING FLOODLIGHTS.

ITEM E. ONE X DOUBLE SIDED HANGING PANEL.

ILLUMINATED BY LINOLITES.

ITEM F. TWO X FREE STANDING 'A' BOARDS WITH POSTER CASES.

ITEM G. THREE X SETS OF WINDOW VINYLS.

ITEM H. FOUR X A4 POSTER CASES.

LETTERSTYLES.COPPERPLATE, SIGN PAINTER
ALL PLANTING TO BE SUPPLIED BY OTHERS UNLESS SPECIFIED

#### SIGN COLOURS:

PLEASE REFER TO PAINT MANUFACTURER SWATCHES PRIOR TO APPROVAL

B510B29