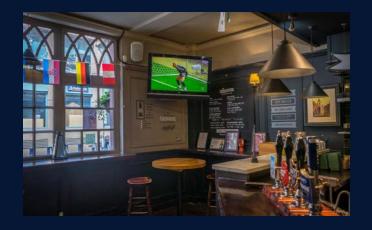

## Major refurbishment planned

A significant refurbishment will transform the Townhouse fantastic sports pub for the local community. Redecorations throughout will breathe a new lease of life into this pub. Star Pubs & Bars investment will allow for a full redecoration of the interior of the pub as well as works to the male & female toilets and the cellar.

## INTERIOR

- Full internal redecoration to trade public areas.
- Replace missing ironmongery to doors and windows.
- Repair existing altro flooring to bar servery.
- New entrance matting.
- Repair balustrade to raised area.
- Repairs to existing under bar shelving.
- New dartboard surround.