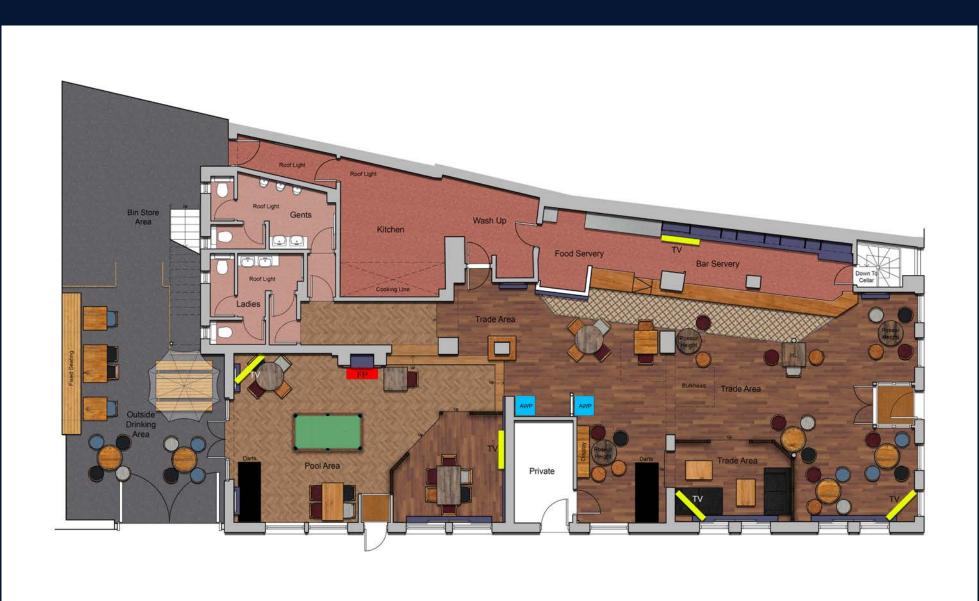

# RENDERED FLOORPLAN

## INTERIOR

- Full internal redecoration to trade public areas.
- Replace missing ironmongery to doors and windows.
- Repair existing altro flooring to bar servery.
- New entrance matting.
- Repair balustrade to raised area.
- Repairs to existing under bar shelving.
- New dartboard surround.

## TOILETS

- Painted decorations to previously decorated areas.
- Replace missing ironmongery to doors and windows.
- Clean existing wall tilling.
- Clean existing sanitaryware to remain.