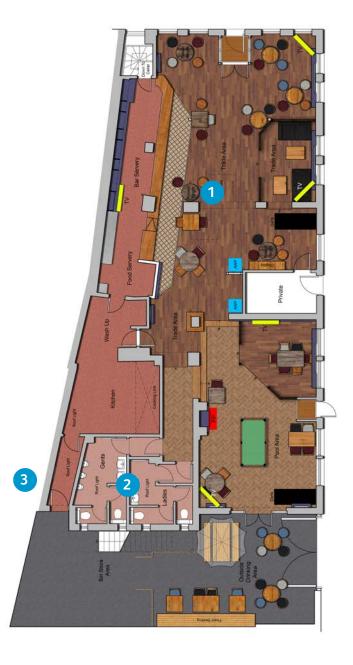

# RENDERED FLOORPLAN

## INTERIOR

- Full internal redecoration to trade public areas.
- Replace missing ironmongery to doors and windows.
- Repair existing altro flooring to bar servery.
- New entrance matting.
- Repair balustrade to raised area.
- Repairs to existing under bar shelving.
- New dartboard surround.

## TOILETS

- Painted decorations to previously decorated areas.
- Replace missing ironmongery to doors and windows.
- Clean existing wall tilling.
- Clean existing sanitaryware to remain.

## 3 SERVICES

- Alterations to lighting and power circuits to suit scheme.
- General
- Essential internal and external repairs to acceptable standard within S2L requirements.
- Update managers accommodation to acceptable standard within S2L requirements.
- Overhaul Security alarm system.
- Overhaul CCTV system.
- Ensure extg fire extinguishers compliant.
- Supply internal Lightfittings to suit scheme.
- Hanging baskets and irrigation system to suit scheme.