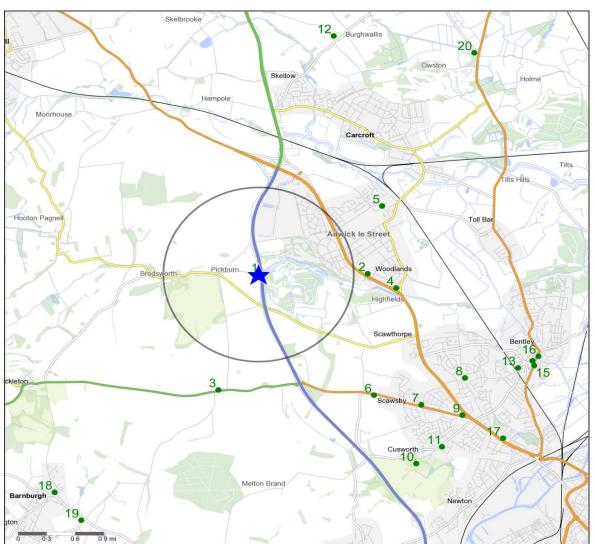

# **Competitor Map and Report**

Source: CGA 2016

# **Competitor Map**

**Top 20 Nearest Competitors** 

| Order | Outlet Name                | Operator                   | Distance From<br>Site (Miles) | Drivetime from<br>Site (Minutes) |
|-------|----------------------------|----------------------------|-------------------------------|----------------------------------|
| 1     | Pickburn Arms              | Punch Pub Company          | 0.0                           | 0.0                              |
| 2     | Woodlands Hotel            | Punch Pub Company          | 1.1                           | 5.7                              |
| 3     | Marr Lodge                 | Unknown                    | 1.4                           | 3.8                              |
| 4     | Highwayman                 | Mitchells & Butlers        | 1.5                           | 5.6                              |
| 5     | Foresters Arms             | Enterprise Inns            | 1.5                           | 6.6                              |
| 6     | Scawsby Mill               | Greene King                | 1.8                           | 4.2                              |
| 7     | Roman Ridge Hotel          | Enterprise Inns            | 2.3                           | 5.8                              |
| 8     | Adam & Eve                 | *Other Small Retail Groups | 2.5                           | 7.1                              |
| 9     | Sun Inn                    | Marston's                  | 2.7                           | 6.3                              |
| 10    | Butler's Tea Room & Bistro | Independent Free           | 2.7                           | 7.1                              |
| 11    | Mallard                    | Enterprise Inns            | 2.8                           | 7.4                              |
| 12    | Burghwallis                | Pub People Co Ltd          | 2.8                           | 10.7                             |
| 13    | Railway Hotel              | Enterprise Inns            | 2.9                           | 8.7                              |
| 14    | Bay Horse Inn              | Enterprise Inns            | 3.0                           | 8.8                              |
| 15    | Druids Arms                | Star Pubs & Bars           | 3.1                           | 8.9                              |
| 16    | Rhinos                     | Independent Free           | 3.1                           | 9.1                              |
| 17    | Grove Inn                  | Marston's                  | 3.2                           | 6.9                              |
| 18    | Coach & Horses             | Pub People Co Ltd          | 3.3                           | 9.1                              |
| 19    | Crown Inn                  | Enterprise Inns            | 3.4                           | 8.7                              |
| 20    | Owston Park Lodge          | Greene King                | 3.4                           | 11.8                             |