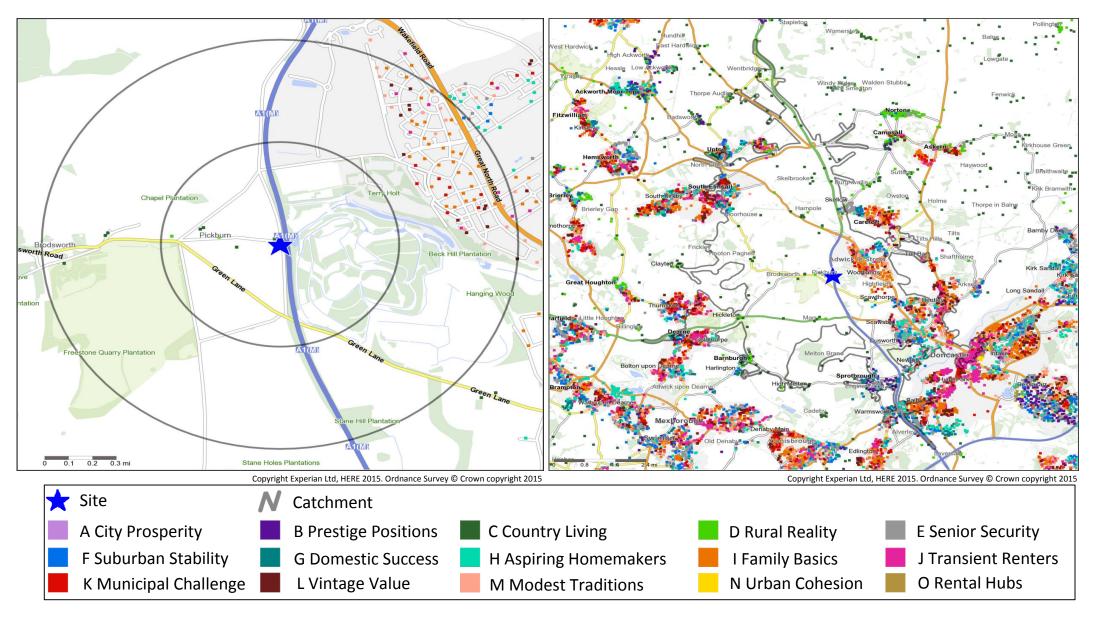

# **Catchment Mosaic Groups**

## **Mosaic Groups in 0.5 and 1 Mile Catchment Areas**

## **Mosaic Groups in 10 minute DT Catchment Area**

# **Adults 18+ by Mosaic Type in Each Catchment**

|    |                     |                       | 0.5 Mi                  | le   | 1 Mile                  |     | 10 Minut                | e DT |                     |        | 0.5 Mile                  |     | 1 Mile                  |       | 10 Minute DT            |        |     |
|----|---------------------|-----------------------|-------------------------|------|-------------------------|-----|-------------------------|------|---------------------|--------|---------------------------|-----|-------------------------|-------|-------------------------|--------|-----|
|    |                     |                       | Catchme                 | ent  | Catchme                 | nt  | Catchm                  | ent  |                     |        | Catchment                 |     | Catchment               |       | Catchment               |        |     |
| Мо | Mosaic Type Profile |                       | Catchment<br>Adults 18+ | %    | Catchment<br>Adults 18+ | %   | Catchment<br>Adults 18+ | %    | Mosaic Type Profile |        | Catchment<br>Adults 18+   | %   | Catchment<br>Adults 18+ | %     | Catchment<br>Adults 18+ | %      |     |
|    | A01                 | World-Class Wealth    | 0                       | 0.0  | 0                       | 0.0 | 0                       | 0.0  |                     | 136    | Solid Economy             | 0   | 0.0                     | 0     | 0.0                     | 39     | 0.1 |
|    | A02                 | Uptown Elite          | 0                       | 0.0  | 0                       | 0.0 | 0                       | 0.0  |                     | 137    | <b>Budget Generations</b> | 0   | 0.0                     | 412   | 16.9                    | 3,541  | 6.8 |
|    | A03                 | Penthouse Chic        | 0                       | 0.0  | 0                       | 0.0 | 0                       | 0.0  |                     | 138    | Childcare Squeeze         | 0   | 0.0                     | 47    | 1.9                     | 2,741  | 5.3 |
|    | A04                 | Metro High-Flyers     | 0                       | 0.0  | 0                       | 0.0 | 0                       | 0.0  |                     | 139    | Families with Needs       | 0   | 0.0                     | 620   | 25.5                    | 2,838  | 5.5 |
|    | B05                 | Premium Fortunes      | 0                       | 0.0  | 0                       | 0.0 | 9                       | 0.0  |                     | J40    | Make Do & Move On         | 0   | 0.0                     | 190   | 7.8                     | 3,893  | 7.5 |
|    | B06                 | Diamond Days          | 0                       | 0.0  | 0                       | 0.0 | 63                      | 0.1  |                     | J41    | Disconnected Youth        | 0   | 0.0                     | 0     | 0.0                     | 392    | 0.8 |
|    | B07                 | Alpha Families        | 0                       | 0.0  | 0                       | 0.0 | 275                     | 0.5  |                     | J42    | Midlife Stopgap           | 0   | 0.0                     | 0     | 0.0                     | 338    | 0.7 |
|    | B08                 | Bank of Mum and Dad   | 0                       | 0.0  | 0                       | 0.0 | 301                     | 0.6  |                     | J43    | Renting a Room            | 0   | 0.0                     | 0     | 0.0                     | 3,924  | 7.6 |
|    | B09                 | Empty-Nest Adventure  | 0                       | 0.0  | 0                       | 0.0 | 598                     | 1.2  |                     | K44    | Inner City Stalwarts      | 0   | 0.0                     | 0     | 0.0                     | 0      | 0.0 |
|    | C10                 | Wealthy Landowners    | 11                      | 10.4 | 16                      | 0.7 | 363                     | 0.7  |                     | K45    | Crowded Kaleidoscope      | 0   | 0.0                     | 0     | 0.0                     | 0      | 0.0 |
|    | C11                 | Rural Vogue           | 36                      | 34.0 | 57                      | 2.3 | 179                     | 0.3  |                     | K46    | High Rise Residents       | 0   | 0.0                     | 0     | 0.0                     | 45     | 0.1 |
|    | C12                 | Scattered Homesteads  | 0                       | 0.0  | 0                       | 0.0 | 100                     | 0.2  |                     | K47    | Streetwise Singles        | 0   | 0.0                     | 0     | 0.0                     | 57     | 0.1 |
|    | C13                 | Village Retirement    | 4                       | 3.8  | 6                       | 0.2 | 528                     | 1.0  |                     | K48    | Low Income Workers        | 0   | 0.0                     | 326   | 13.4                    | 2,647  | 5.1 |
|    | D14                 | Satellite Settlers    | 27                      | 25.5 | 43                      | 1.8 | 544                     | 1.0  |                     | L49    | Dependent Greys           | 0   | 0.0                     | 0     | 0.0                     | 293    | 0.6 |
|    | D15                 | Local Focus           | 0                       | 0.0  | 0                       | 0.0 | 187                     | 0.4  |                     | L50    | Pocket Pensions           | 0   | 0.0                     | 108   | 4.4                     | 2,322  | 4.5 |
|    | D16                 | Outlying Seniors      | 28                      | 26.4 | 44                      | 1.8 | 305                     | 0.6  |                     | L51    | Aided Elderly             | 0   | 0.0                     | 0     | 0.0                     | 2      | 0.0 |
|    | D17                 | Far-Flung Outposts    | 0                       | 0.0  | 0                       | 0.0 | 0                       | 0.0  |                     | L52    | Estate Veterans           | 0   | 0.0                     | 43    | 1.8                     | 347    | 0.7 |
|    | E18                 | Legacy Elders         | 0                       | 0.0  | 0                       | 0.0 | 123                     | 0.2  |                     | L53    | Seasoned Survivors        | 0   | 0.0                     | 134   | 5.5                     | 1,754  | 3.4 |
|    | E19                 | Bungalow Heaven       | 0                       | 0.0  | 7                       | 0.3 | 2,034                   | 3.9  |                     | M54    | Down-to-Earth Owners      | 0   | 0.0                     | 325   | 13.4                    | 2,300  | 4.4 |
|    | E20                 | Classic Grandparents  | 0                       | 0.0  | 10                      | 0.4 | 1,585                   | 3.1  |                     | M55    | Offspring Overspill       | 0   | 0.0                     | 8     | 0.3                     | 1,543  | 3.0 |
|    | E21                 | Solo Retirees         | 0                       | 0.0  | 0                       | 0.0 | 1,108                   | 2.1  |                     | M56    | Self Supporters           | 0   | 0.0                     | 9     | 0.4                     | 1,437  | 2.8 |
|    | F22                 | Boomerang Boarders    | 0                       | 0.0  | 0                       | 0.0 | 570                     | 1.1  |                     | N57    | Community Elders          | 0   | 0.0                     | 0     | 0.0                     | 0      | 0.0 |
|    | F23                 | Family Ties           | 0                       | 0.0  | 0                       | 0.0 | 715                     | 1.4  |                     | N58    | Cultural Comfort          | 0   | 0.0                     | 0     | 0.0                     | 0      | 0.0 |
|    | F24                 | Fledgling Free        | 0                       | 0.0  | 5                       | 0.2 | 968                     | 1.9  |                     | N59    | Asian Heritage            | 0   | 0.0                     | 0     | 0.0                     | 0      | 0.0 |
|    | F25                 | Dependable Me         | 0                       | 0.0  | 0                       | 0.0 | 648                     | 1.2  |                     | N60    | Ageing Access             | 0   | 0.0                     | 0     | 0.0                     | 62     | 0.1 |
|    | G26                 | Cafés and Catchments  | 0                       | 0.0  | 0                       | 0.0 | 0                       | 0.0  |                     | 061    | Career Builders           | 0   | 0.0                     | 0     | 0.0                     | 0      | 0.0 |
|    | G27                 | Thriving Independence | 0                       | 0.0  | 0                       | 0.0 | 96                      | 0.2  |                     | 062    | Central Pulse             | 0   | 0.0                     | 0     | 0.0                     | 0      | 0.0 |
|    | G28                 | Modern Parents        | 0                       | 0.0  | 0                       | 0.0 | 1,255                   | 2.4  |                     | 063    | Flexible Workforce        | 0   | 0.0                     | 0     | 0.0                     | 0      | 0.0 |
|    | G29                 | Mid-Career Convention | 0                       | 0.0  | 0                       | 0.0 | 739                     | 1.4  |                     | 064    | Bus-Route Renters         | 0   | 0.0                     | 0     | 0.0                     | 247    | 0.5 |
|    | H30                 | Primary Ambitions     | 0                       | 0.0  | 0                       | 0.0 | 779                     | 1.5  |                     | 065    | Learners & Earners        | 0   | 0.0                     | 0     | 0.0                     | 0      | 0.0 |
|    | H31                 | Affordable Fringe     | 0                       | 0.0  | 21                      | 0.9 | 4,503                   | 8.7  |                     | 066    | Student Scene             | 0   | 0.0                     | 0     | 0.0                     | 0      | 0.0 |
|    | H32                 | First-Rung Futures    | 0                       | 0.0  | 2                       | 0.1 | 1,057                   | 2.0  |                     | U99    | Unclassified              | 0   | 0.0                     | 0     | 0.0                     | 989    | 1.9 |
|    | H33                 | Contemporary Starts   | 0                       | 0.0  | 0                       | 0.0 | 376                     | 0.7  |                     |        | Total                     | 106 |                         | 2,433 |                         | 51,883 |     |
|    | H34                 | New Foundations       | 0                       | 0.0  | 0                       | 0.0 | 40                      | 0.1  |                     |        |                           |     |                         |       |                         |        |     |
|    | H35                 | Flying Solo           | 0                       | 0.0  | 0                       | 0.0 | 84<br>Evo               | 0.2  | nvrigh              | + 2016 |                           |     |                         |       |                         |        | 2   |