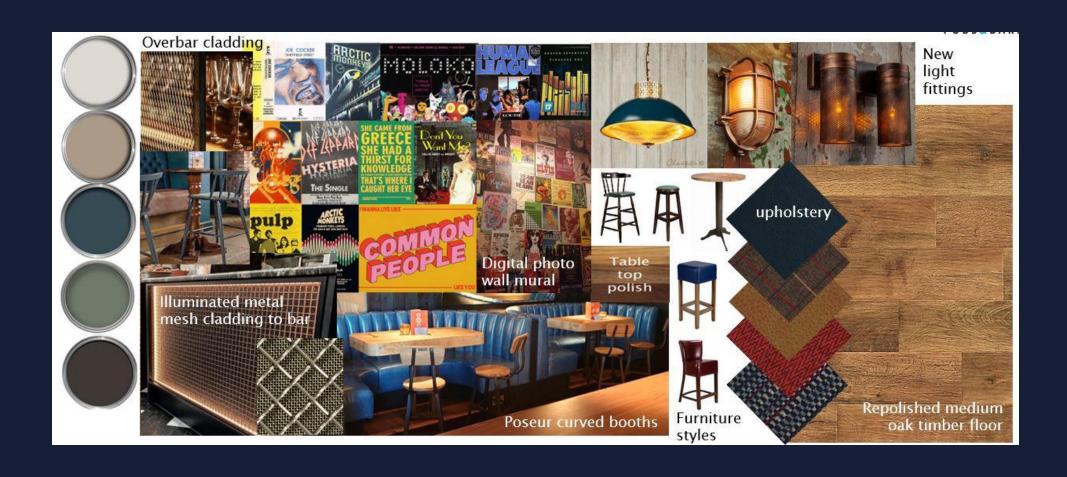

# Internal Mood Board

#### 2 Bar

- New drink shelf.
- New round poseur booth seating on a step.
- New TV position.
- Block up windows and apply digital photo wall mural.
- Install tall fridge and relocate glass wash.
- Repairs to existing altro.
- Retain overbar with new metal mesh pelmet infill.
- Repolish timber flooring.
- New poseur hight and mid height furniture, update lighting and redecorate throughout trade area.
- New AWP position and drink shelf.