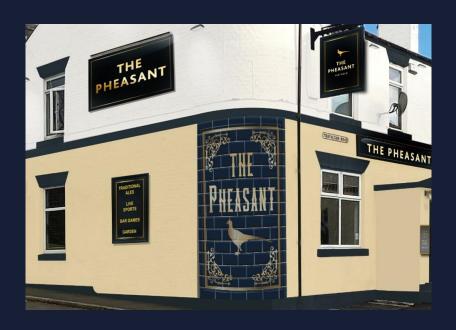

# **External Refurbishment**

## Signage and external area

Works will include:

- New signage scheme
- Redecorations