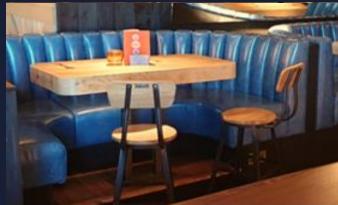

#### 2 Bar

- New drink shelf.
- New round poseur booth seating on a step.
- New TV position.
- Block up windows and apply digital photo wall mural.
- Install tall fridge and relocate glass wash.
- Repairs to existing altro.
- Retain overbar with new metal mesh pelmet infill.
- Repolish timber flooring.
- New poseur hight and mid height furniture, update lighting and redecorate throughout trade area.
- New AWP position and drink shelf.