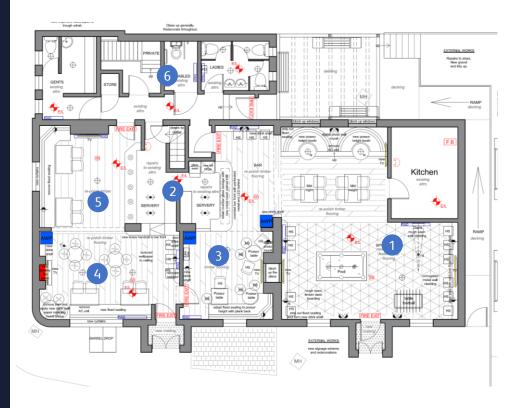

## Floor Plans & Finishes

### Sports Areα

- Reposition pool table, new darts board and table football.
- New joinery for drink shelves.
- New geometric vinyl flooring.
- New corrugated metal and rough sawn timber wall cladding.
- New TV position
- New high stools, lighting and decorations throughout trade area.

#### 2 Bar

- New drink shelf.
- New round poseur booth seating on a step.
- New TV position.
- Block up windows and apply digital photo wall mural.
- Install tall fridge and relocate glass wash.
- Repairs to existing altro.
- Retain overbar with new metal mesh pelmet infill.
- Repolish timber flooring.
- New poseur hight and mid height furniture, update lighting and redecorate throughout trade area.
- New AWP position and drink shelf.