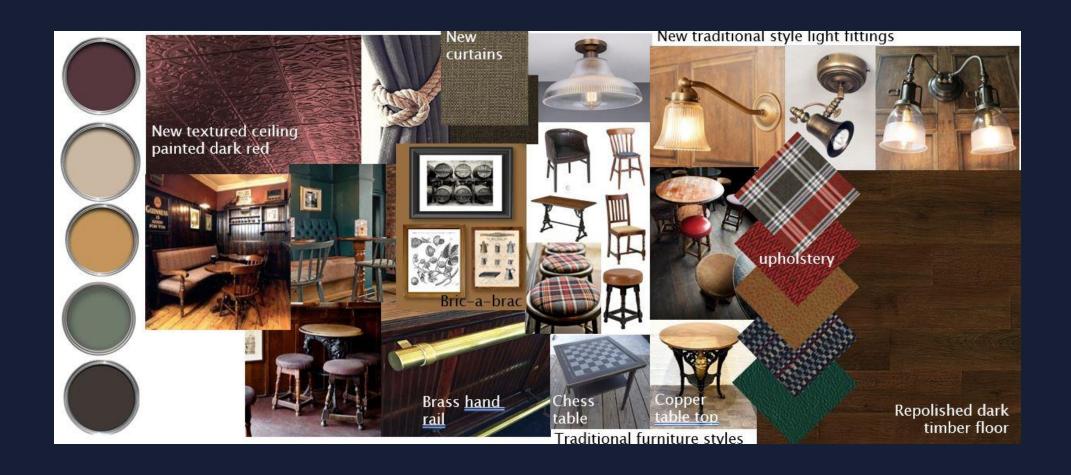

re than a Great Football Pub

The potential of the Pheasant Inn lies in managing a busy footfall on match days, but more than that, the next operator should tap into the pubs potential to build on the local trade with a calendar of events throughout the week too! More than a great sports pub, the Pheasant should be a real heart of the local community.

# **About the Opportunity**





#### **Target Customers**

When refurbished, the Pheasant will appeal to:

- Football fans
- The local community
- Those looking to enjoy pub games like darts, pool, or foosball.

#### Offer

When refurbished, the Pheasant will offer:

- A great range of draught lagers & ciders
- Hand-pulled cask ales.
- A full range of wines & spirits from entry-level to more premium offerings

## **Internal Mood Board**





# Internal Mood Board





## **Internal Mood Board**





## Floor Plans & Finishes

### Sports Areα

- Reposition pool table, new darts board and table football.
- New joinery for drink shelves.
- New geometric vinyl flooring.
- New corrugated metal and rough sawn timber wall cladding.
- New TV position
- New high stools, lighting and decorations throughout trade area.

#### 2 Bar

- New drink shelf.
- New round poseur booth seating on a step.
- New TV position.
- Block up windows and apply digital photo wall mural.
- Install tall fridge and relocate glass wash.
- Repairs to existing altro.
- Retain overbar with new metal mesh pelmet infill.
- Repolish timber flooring.
- New poseur hight and mid height furniture, update lighting and redecorate throughout trade area.
- New AWP position