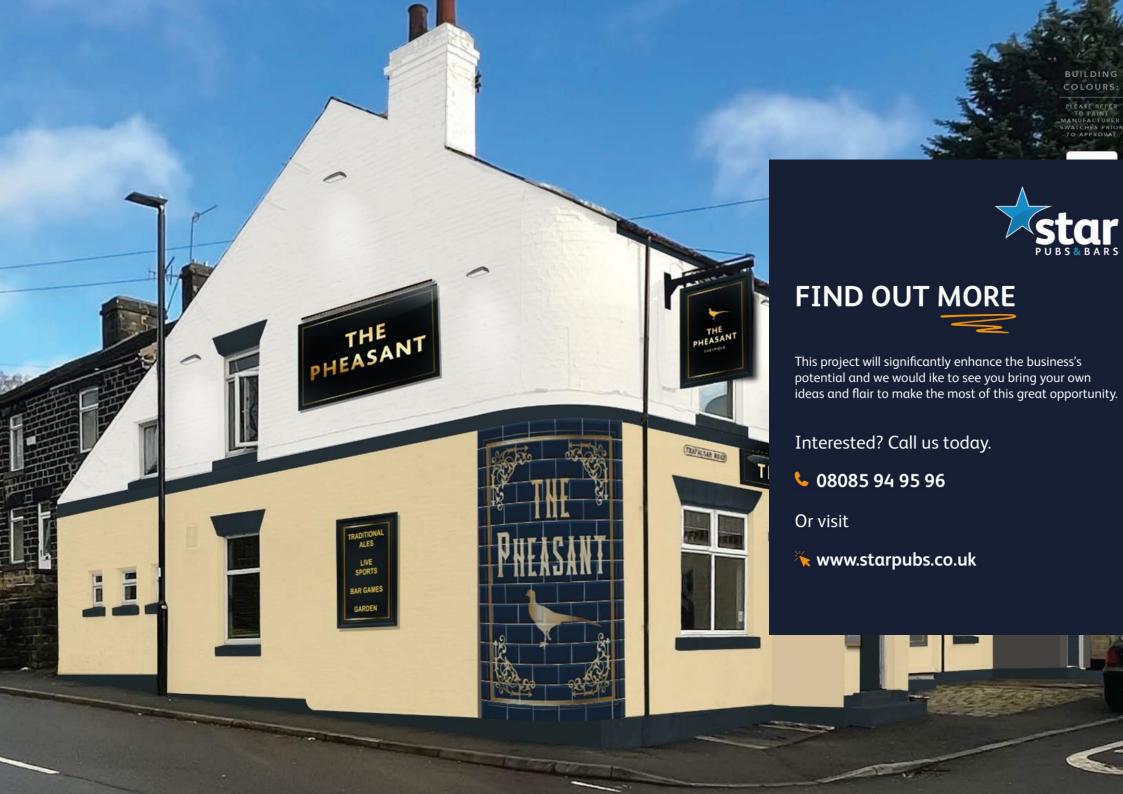

# **External Refurbishment**

## Signage and external area

Works will include:

- New signage scheme
- Redecorations