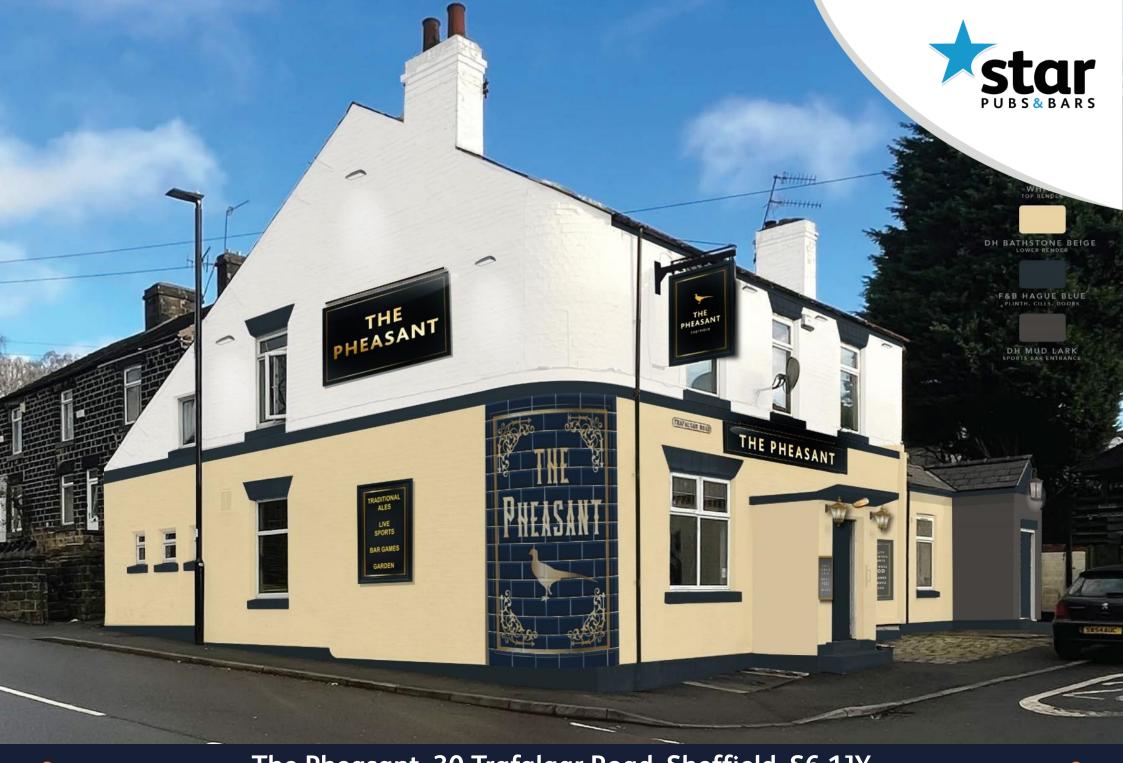

#### Transformational Refurbishment Planned!

The Pheasant will undergo a complete overhaul of the internal trade area, fully redecorating the bar so that it retains the current 'nod' to Sheffield Wednesday, but feels like a quality local pub to enjoy a pint in. The other side of the pub is getting a more transformational upgrade including booth seating, a dedicated sports zone, and links to Sheffield's Music and Industrial Heritage throughout. It really will look superb once it is completed and we are really excited to bring this scheme to life.

#### **Fantastic location**

The Pheasant is located in close proximity to Hillsborough Football Stadium on the Northwest outskirts of Sheffield City Centre. It is really close to Hillsborough Football Club, which is home to Sheffield Wednesday, a large traditional style club that seats just under 40,000 people. In addition, the pub benefits from being one of just 3 pubs within a 10-minute walk time of over 4,000 adults.

# **External Refurbishment**

## Signage and external area

Works will include:

- New signage scheme
- Redecorations