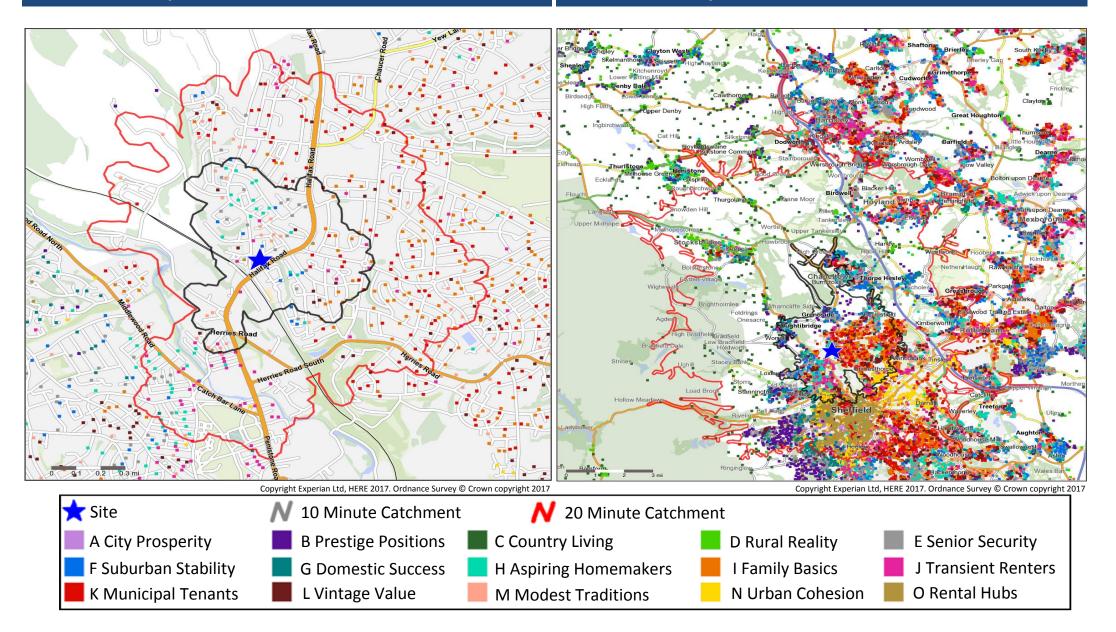

**Catchment Mosaic Groups** 

Mosaic Groups in 10 and 20 Minute WT Catchment Areas

Mosaic Groups in 10 and 20 Minute DT Catchment Area

# Adults 18+ by Mosaic Type in Each Catchment

|      |         |                       | 10 Minute<br>WT | 20 Minute<br>WT | 10 Minute<br>DT | 20 Minute<br>DT |
|------|---------|-----------------------|-----------------|-----------------|-----------------|-----------------|
| Mosa | aic Tvp | e Profile             | Catchment       | Catchment       | Catchment       | Catchment       |
|      |         |                       | Adults 18+      | Adults 18+      | Adults 18+      | Adults 18+      |
|      | A01     | World-Class Wealth    | 0               | 0               | 0               | 11              |
|      | A02     | Uptown Elite          | 0               | 0               | 0               | 2,859           |
|      | A03     | Penthouse Chic        | 0               | 0               | 0               | 0               |
|      | A04     | Metro High-Flyers     | 0               | 0               | 0               | 0               |
|      | B05     | Premium Fortunes      | 0               | 0               | 11              | 1,520           |
|      | B06     | Diamond Days          | 0               | 0               | 2               | 1,950           |
|      | B07     | Alpha Families        | 0               | 0               | 312             | 1,742           |
|      | B08     | Bank of Mum and Dad   | 0               | 0               | 330             | 1,627           |
|      | B09     | Empty-Nest Adventure  | 0               | 29              | 1,518           | 4,249           |
|      | C10     | Wealthy Landowners    | 0               | 0               | 32              | 1,644           |
|      | C11     | Rural Vogue           | 0               | 0               | 37              | 944             |
|      | C12     | Scattered Homesteads  | 0               | 0               | 15              | 366             |
|      | C13     | Village Retirement    | 0               | 0               | 25              | 1,433           |
|      | D14     | Satellite Settlers    | 0               | 0               | 31              | 2,070           |
|      | D15     | Local Focus           | 0               | 0               | 13              | 3,172           |
|      | D16     | Outlying Seniors      | 0               | 0               | 0               | 3,279           |
|      | D17     | Far-Flung Outposts    | 0               | 0               | 0               | 0               |
|      | E18     | Legacy Elders         | 0               | 0               | 320             | 5,199           |
|      | E19     | Bungalow Heaven       | 0               | 25              | 1,250           | 7,579           |
|      | E20     | Classic Grandparents  | 323             | 572             | 4,561           | 9,338           |
|      | E21     | Solo Retirees         | 276             | 448             | 2,447           | 4,574           |
|      | F22     | Boomerang Boarders    | 0               | 14              | 2,399           | 5,188           |
|      | F23     | Family Ties           | 9               | 9               | 447             | 1,023           |
|      | F24     | Fledgling Free        | 282             | 474             | 1,490           | 6,623           |
|      | F25     | Dependable Me         | 34              | 120             | 2,153           | 5,698           |
|      | G26     | Cafés and Catchments  | 0               | 0               | 0               | 3,125           |
|      | G27     | Thriving Independence | 0               | 27              | 913             | 4,216           |
|      | G28     | Modern Parents        | 0               | 0               | 856             | 3,325           |
|      | G29     | Mid-Career Convention | 0               | 2               | 2,598           | 7,967           |
|      | H30     | Primary Ambitions     | 93              | 637             | 2,704           | 3,723           |
|      | H31     | Affordable Fringe     | 355             | 590             | 2,558           | 7,429           |
|      | H32     | First-Rung Futures    | 381             | 868             | 3,395           | 8,519           |
|      | H33     | Contemporary Starts   | 0               | 0               | 214             | 1,534           |
|      | H34     | New Foundations       | 0               | 0               | 122             | 3,062           |
|      | H35     | Flying Solo           | 0               | 19              | 471             | 736             |

|         |      |                               | 10 Minute<br>WT | 20 Minute<br>WT | 10 Minute<br>DT | 20 Minute<br>DT |
|---------|------|-------------------------------|-----------------|-----------------|-----------------|-----------------|
| Mosaic  | Type | Profile                       | Catchment       | Catchment       | Catchment       | Catchment       |
| Wiesdie | Type | Tronic                        | Adults 18+      | Adults 18+      | Adults 18+      | Adults 18+      |
|         | 136  | Solid Economy                 | 0               | 0               | 466             | 630             |
|         | 137  | Budget Generations            | 21              | 223             | 2,464           | 5,727           |
|         | 138  | Economical Families           | 77              | 399             | 2,419           | 7,356           |
|         | 139  | Families on a Budget          | 497             | 2,667           | 11,257          | 22,613          |
|         | J40  | Value Rentals                 | 105             | 364             | 1,206           | 7,279           |
|         | J41  | Youthful Endeavours           | 1               | 4               | 538             | 1,901           |
|         | J42  | Midlife Renters               | 302             | 1,288           | 5,709           | 9,306           |
|         | J43  | Renting Rooms                 | 2               | 119             | 2,514           | 12,430          |
|         | K44  | Inner City Stalwarts          | 0               | 0               | 39              | 783             |
|         | K45  | City Diversity                | 0               | 0               | 244             | 1,418           |
|         | K46  | High Rise Residents           | 0               | 0               | 0               | 1,729           |
|         | K47  | Single Essentials             | 95              | 466             | 1,213           | 6,302           |
|         | K48  | Mature Workers                | 406             | 2,850           | 9,698           | 18,815          |
|         | L49  | Flatlet Seniors               | 168             | 445             | 3,716           | 7,804           |
|         | L50  | Pocket Pensions               | 113             | 174             | 1,558           | 7,228           |
|         | L51  | <b>Retirement Communities</b> | 0               | 0               | 329             | 2,216           |
|         | L52  | Estate Veterans               | 72              | 690             | 3,986           | 10,491          |
|         | L53  | Seasoned Survivors            | 5               | 185             | 1,824           | 6,160           |
|         | M54  | Down-to-Earth Owners          | 0               | 445             | 2,635           | 10,384          |
|         | M55  | Back with the Folks           | 9               | 114             | 2,468           | 6,638           |
|         | M56  | Self Supporters               | 623             | 818             | 1,793           | 7,700           |
|         | N57  | Community Elders              | 0               | 0               | 539             | 1,070           |
|         | N58  | Culture & Comfort             | 0               | 0               | 188             | 826             |
|         | N59  | Large Family Living           | 0               | 0               | 3,479           | 12,954          |
|         | N60  | Ageing Access                 | 0               | 6               | 2,545           | 9,701           |
|         | 061  | Career Builders               | 0               | 0               | 1,529           | 7,770           |
|         | 062  | Central Pulse                 | 0               | 0               | 686             | 10,431          |
|         | 063  | Flexible Workforce            | 0               | 0               | 30              | 907             |
|         | 064  | Bus-Route Renters             | 86              | 135             | 766             | 2,322           |
|         | 065  | Learners & Earners            | 0               | 0               | 693             | 18,953          |
|         | 066  | Student Scene                 | 0               | 0               | 18              | 24,279          |
|         | U99  | Unclassified                  | 0               | 0               | 22              | 15,120          |
|         |      | Total                         | 4,335           | 15,226          | 97,795          | 374,967         |