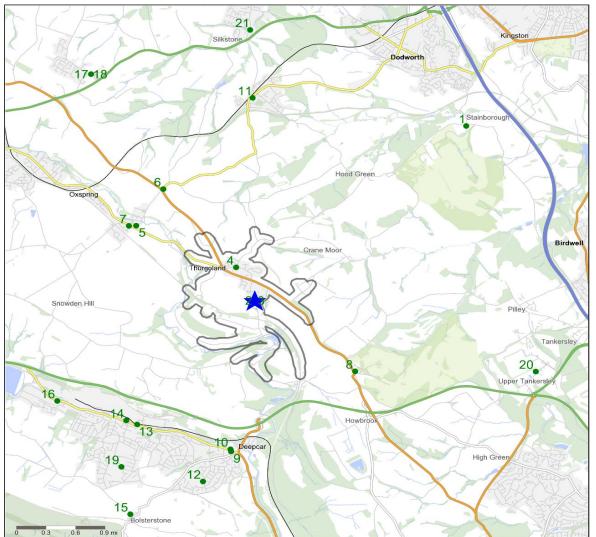

## **Competitor Map**

Copyright Experian Ltd, HERE 2017. Ordnance Survey © Crown copyright 2017

| 🛨 Site 🥚 Star Pubs 💮 Pubs |  |
|---------------------------|--|
|---------------------------|--|

## **Top 20 Nearest Competitors**

| Order | Outlet Name                          | Operator                   | Walktime From<br>Site (Minutes) | Drivetime from<br>Site (Minutes) |
|-------|--------------------------------------|----------------------------|---------------------------------|----------------------------------|
| 1     | Strafford Arms, S 75 3EW             | Punch Pub Company          | 0.0                             | 9.2                              |
| 2     | Bridge Inn, S 35 7AE                 | Ei Group                   | 0.0                             | 0.0                              |
| 3     | Green Dragon, S 35 7AE               | Star Pubs & Bars           | 0.0                             | 0.0                              |
| 4     | Horse & Jockey Inn, S 35<br>7AA      | *Other Small Retail Groups | 9.7                             | 2.0                              |
| 5     | Smithy Arms, S 36 8YA                | Independent Free           | 31.7                            | 4.0                              |
| 6     | Travellers Inn, S 36 8YJ             | Punch Pub Company          | 32.9                            | 3.6                              |
| 7     | Waggon & Horses, S 36 8YQ            | Ei Group                   | 32.9                            | 4.4                              |
| 8     | Wortley Arms & Montagus,<br>S 35 7DB | Independent Free           | 34.4                            | 3.9                              |
| 9     | Royal Oak, S 36 2QX                  | Independent Free           | 45.6                            | 5.8                              |
| 10    | King & Miller, S 36 2RD              | Bradfield Brewery Ltd      | 46.2                            | 5.9                              |
| 11    | Station Inn, S 75 4RB                | Punch Pub Company          | 51.0                            | 6.4                              |
| 12    | Pen Nook, S 36 2QH                   | Star Pubs & Bars           | 55.2                            | 7.6                              |
| 13    | Sylvester, S 36 2DU                  | *Other Small Retail Groups | 59.5                            | 8.2                              |
| 14    | Friendship, S 36 2DW                 | *Other Small Retail Groups | 62.3                            | 8.5                              |
| 15    | Castle Inn, S 36 3ZB                 | Trust Inns                 | 71.3                            | 9.1                              |
| 16    | Silver Fox, S 36 1DR                 | Trust Inns                 | 74.8                            | 9.0                              |
| 17    | Lord Nelson, S 36 7JA                | Ei Group                   | 75.0                            | 7.1                              |
| 18    | Rose & Crown, S 36 7JA               | Ei Group                   | 75.0                            | 7.1                              |
| 19    | Red Grouse, S 36 1FL                 | Sam Smith                  | 79.8                            | 10.4                             |
| 20    | Taybarns, S 75 3DL                   | Whitbread                  | 82.9                            | 8.3                              |