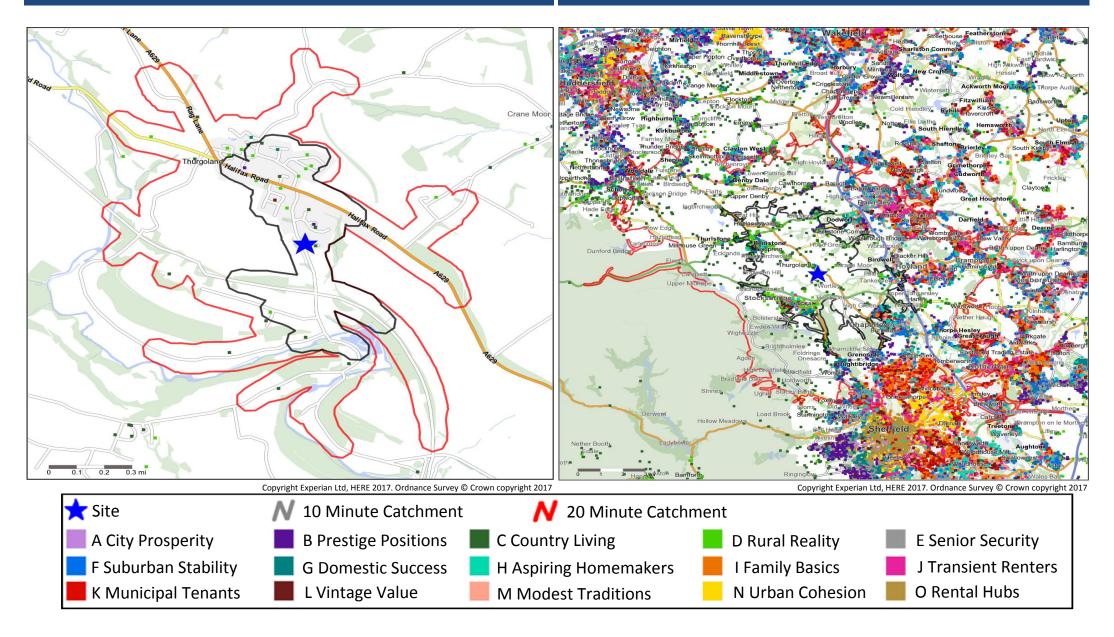

## **Catchment Mosaic Groups**

### Mosaic Groups in 10 and 20 Minute WT Catchment Areas

### Mosaic Groups in 10 and 20 Minute DT Catchment Area