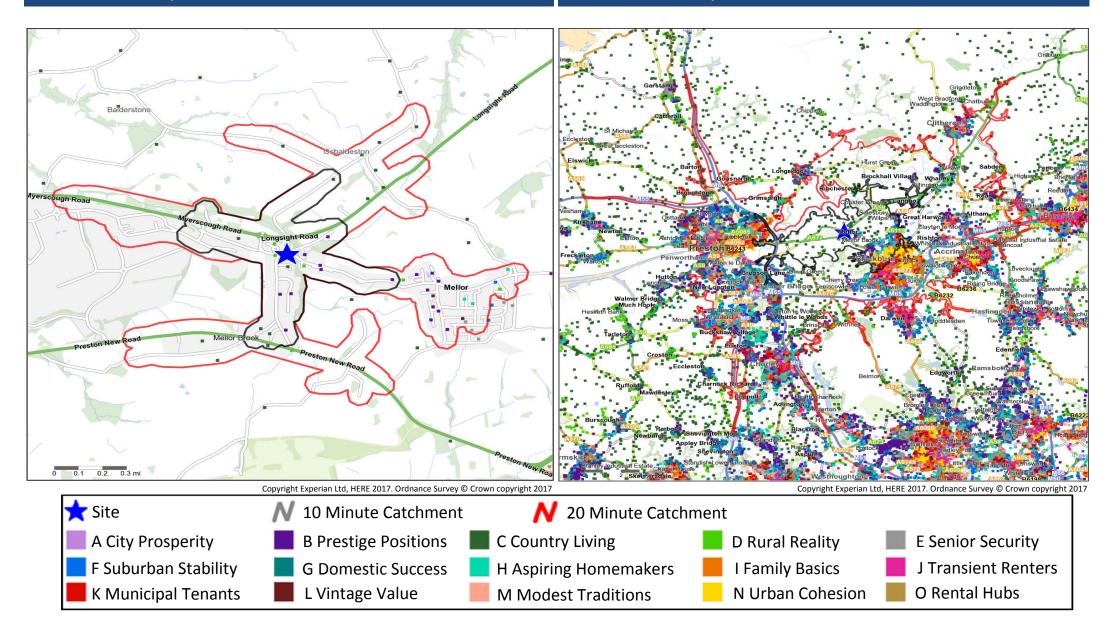

**Catchment Mosaic Groups** 

Mosaic Groups in 10 and 20 Minute WT Catchment Areas

Mosaic Groups in 10 and 20 Minute DT Catchment Area