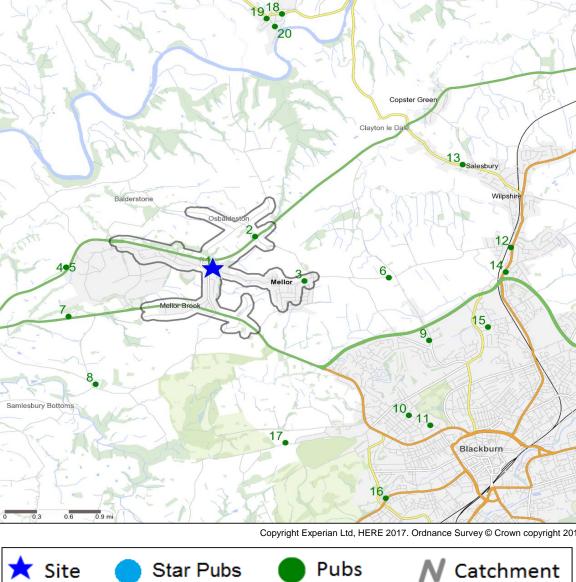

### **Competitor Map**

### **Top 20 Nearest Competitors**

| ckley              | Order | Outlet Name                | Operator            | Walktime From<br>Site (Minutes) | Drivetime from<br>Site (Minutes) |
|--------------------|-------|----------------------------|---------------------|---------------------------------|----------------------------------|
| myser f            | 1     | Fielden Arms, BB 2 7PR     | Star Pubs & Bars    | 0.6                             | 0.1                              |
| SA                 | 2     | Bay Horse Hotel, BB 2 7HX  | Thwaites            | 15.7                            | 2.1                              |
| - All              | 3     | Traders Arms, BB 2 7EW     | Thwaites            | 18.7                            | 3.7                              |
|                    | 4     | Bluebird, BB 2 7LE         | JW Lees             | 31.7                            | 3.3                              |
| THE T              | 5     | Myerscough Hotel, BB 2 7LE | Robinsons           | 31.7                            | 3.3                              |
| Art. A             | 6     | Spread Eagle, BB 2 7EG     | Unknown             | 33.5                            | 6.3                              |
| shire              | 7     | Samlesbury Hall, PR 5 0UP  | Independent Free    | 34.7                            | 4.3                              |
| 15th               | 8     | Nabs Head Hotel, PR 5 OUR  | Thwaites            | 47.1                            | 5.9                              |
| E-                 | 9     | Hare & Hounds, BB 1 8LA    | Unknown             | 49.5                            | 6.0                              |
|                    | 10    | Duck & Puddle, BB 2 6DH    | Admiral Taverns Ltd | 53.4                            | 7.7                              |
| A Start Start      | 11    | Alexandra Hotel, BB 2 6EX  | Star Pubs & Bars    | 58.2                            | 8.1                              |
|                    | 12    | Rising Sun Hotel, BB 1 9BE | Independent Free    | 59.8                            | 8.2                              |
|                    | 13    | Bonny Inn, BB 1 9HQ        | Thwaites            | 65.1                            | 7.7                              |
|                    | 14    | Brownhill Arms, BB 1 9BA   | Thwaites            | 65.3                            | 7.4                              |
| 11                 | 15    | Royal Oak Hotel, BB 1 8QD  | Star Pubs & Bars    | 68.5                            | 7.8                              |
| 12-                | 16    | Witton Inn, BB 2 1XQ       | Ei Group            | 70.9                            | 9.6                              |
|                    | 17    | Clog & Billycock, BB 2 6QB | Thwaites            | 73.9                            | 9.4                              |
| ALE - J            | 18    | Ribchester Arms, PR 3 3ZP  | Robinsons           | 98.4                            | 9.1                              |
| own copyright 2017 | 19    | Black Bull Hotel, PR 3 3YE | Thwaites            | 101.7                           | 9.8                              |
| ment               | 20    | White Bull, PR 3 3XP       | Ei Group            | 104.7                           | 9.7                              |