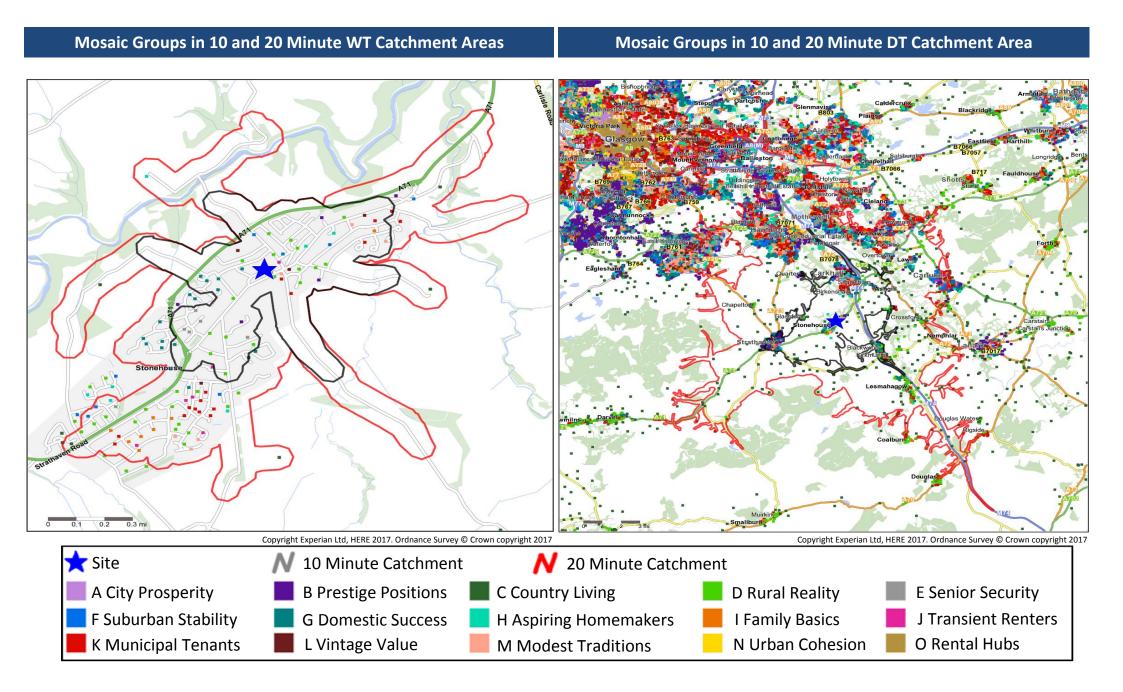

**Catchment Mosaic Groups** 

# Adults 18+ by Mosaic Type in Each Catchment

|      |         |                       | 10 Minute<br>WT | 20 Minute<br>WT | 10 Minute<br>DT | 20 Minute<br>DT |
|------|---------|-----------------------|-----------------|-----------------|-----------------|-----------------|
| Mosa | aic Tyn | e Profile             | Catchment       | Catchment       | Catchment       | Catchment       |
|      |         |                       | Adults 18+      | Adults 18+      | Adults 18+      | Adults 18+      |
|      | A01     | World-Class Wealth    | 0               | 0               | 0               | 0               |
|      | A02     | Uptown Elite          | 0               | 0               | 0               | 8               |
|      | A03     | Penthouse Chic        | 0               | 0               | 0               | 0               |
|      | A04     | Metro High-Flyers     | 0               | 0               | 0               | 0               |
|      | B05     | Premium Fortunes      | 0               | 0               | 35              | 806             |
|      | B06     | Diamond Days          | 0               | 0               | 228             | 1,904           |
|      | B07     | Alpha Families        | 0               | 0               | 506             | 1,561           |
|      | B08     | Bank of Mum and Dad   | 53              | 55              | 580             | 3,046           |
|      | B09     | Empty-Nest Adventure  | 25              | 34              | 935             | 4,686           |
|      | C10     | Wealthy Landowners    | 0               | 13              | 188             | 783             |
|      | C11     | Rural Vogue           | 0               | 17              | 244             | 831             |
|      | C12     | Scattered Homesteads  | 0               | 64              | 388             | 1,794           |
|      | C13     | Village Retirement    | 0               | 0               | 199             | 1,113           |
|      | D14     | Satellite Settlers    | 89              | 144             | 1,075           | 2,320           |
|      | D15     | Local Focus           | 134             | 287             | 1,451           | 2,813           |
|      | D16     | Outlying Seniors      | 398             | 528             | 1,197           | 2,947           |
|      | D17     | Far-Flung Outposts    | 0               | 0               | 0               | 0               |
|      | E18     | Legacy Elders         | 0               | 0               | 75              | 2,117           |
|      | E19     | Bungalow Heaven       | 130             | 157             | 534             | 1,810           |
|      | E20     | Classic Grandparents  | 0               | 0               | 279             | 3,971           |
|      | E21     | Solo Retirees         | 0               | 3               | 240             | 2,305           |
|      | F22     | Boomerang Boarders    | 0               | 0               | 459             | 6,542           |
|      | F23     | Family Ties           | 9               | 123             | 299             | 2,981           |
|      | F24     | Fledgling Free        | 61              | 120             | 589             | 5,233           |
|      | F25     | Dependable Me         | 108             | 118             | 471             | 6,183           |
|      | G26     | Cafés and Catchments  | 0               | 0               | 0               | 152             |
|      | G27     | Thriving Independence | 0               | 0               | 0               | 1,111           |
|      | G28     | Modern Parents        | 60              | 268             | 1,524           | 17,199          |
|      | G29     | Mid-Career Convention | 98              | 357             | 1,214           | 4,532           |
|      | H30     | Primary Ambitions     | 0               | 0               | 23              | 2,675           |
|      | H31     | Affordable Fringe     | 0               | 20              | 630             | 5,307           |
|      | H32     | First-Rung Futures    | 105             | 105             | 566             | 5,111           |
|      | H33     | Contemporary Starts   | 0               | 0               | 229             | 4,223           |
|      | H34     | New Foundations       | 0               | 10              | 43              | 752             |
|      | H35     | Flying Solo           | 0               | 3               | 108             | 440             |

|         |        |                               | 10 Minute<br>WT | 20 Minute<br>WT | 10 Minute<br>DT | 20 Minute<br>DT |
|---------|--------|-------------------------------|-----------------|-----------------|-----------------|-----------------|
| Mosai   | c Type | Profile                       | Catchment       | Catchment       | Catchment       | Catchment       |
| IVIUSal | стуре  | Profile                       | Adults 18+      | Adults 18+      | Adults 18+      | Adults 18+      |
|         | 136    | Solid Economy                 | 0               | 0               | 0               | 754             |
|         | 137    | Budget Generations            | 0               | 293             | 387             | 2,032           |
|         | 138    | Economical Families           | 0               | 25              | 80              | 1,575           |
|         | 139    | Families on a Budget          | 13              | 14              | 530             | 6,219           |
|         | J40    | Value Rentals                 | 51              | 241             | 1,002           | 5,312           |
|         | J41    | Youthful Endeavours           | 0               | 0               | 0               | 438             |
|         | J42    | Midlife Renters               | 0               | 0               | 57              | 878             |
|         | J43    | Renting Rooms                 | 0               | 0               | 0               | 442             |
|         | K44    | Inner City Stalwarts          | 0               | 0               | 0               | 0               |
|         | K45    | City Diversity                | 0               | 0               | 0               | 0               |
|         | K46    | High Rise Residents           | 0               | 0               | 0               | 4,026           |
|         | K47    | Single Essentials             | 100             | 191             | 832             | 21,940          |
|         | K48    | Mature Workers                | 157             | 408             | 3,163           | 23,585          |
|         | L49    | Flatlet Seniors               | 0               | 86              | 573             | 7,909           |
|         | L50    | Pocket Pensions               | 67              | 67              | 383             | 4,105           |
|         | L51    | <b>Retirement Communities</b> | 0               | 0               | 110             | 1,954           |
|         | L52    | Estate Veterans               | 57              | 57              | 501             | 8,026           |
|         | L53    | Seasoned Survivors            | 0               | 0               | 2               | 1,686           |
|         | M54    | Down-to-Earth Owners          | 94              | 196             | 1,190           | 16,449          |
|         | M55    | Back with the Folks           | 0               | 0               | 207             | 3,089           |
|         | M56    | Self Supporters               | 16              | 16              | 438             | 4,361           |
|         | N57    | Community Elders              | 0               | 0               | 0               | 0               |
|         | N58    | Culture & Comfort             | 0               | 0               | 0               | 0               |
|         | N59    | Large Family Living           | 0               | 0               | 0               | 0               |
|         | N60    | Ageing Access                 | 0               | 0               | 0               | 1,118           |
|         | 061    | Career Builders               | 0               | 0               | 9               | 746             |
|         | 062    | Central Pulse                 | 0               | 0               | 0               | 23              |
|         | 063    | Flexible Workforce            | 0               | 0               | 0               | 0               |
|         | 064    | Bus-Route Renters             | 33              | 33              | 399             | 6,548           |
|         | 065    | Learners & Earners            | 0               | 0               | 0               | 0               |
|         | 066    | Student Scene                 | 0               | 0               | 0               | 37              |
|         | U99    | Unclassified                  | 0               | 0               | 0               | 409             |
|         |        | Tota                          | 1,858           | 4,053           | 24,172          | 220,917         |

### Top 3 Mosaic Types in a 20 Minute Walktime

#### **1. D16 Outlying Seniors**

Pensioners living in inexpensive housing in out of the way locations

- Aged 60+
- Low cost housing
- Out of the way locations
- Low income
- Shop locally
- Dislike being contacted by marketers

#### 2. K48 Mature Workers

Older social renters settled in low value homes who are experienced at budgeting

- Older households
- Renting low cost semi and terraces
- Social landlords
- Longer length of residence
- Areas with low levels of employment
- 2 or 3 bedrooms

#### 3. G29 Mid-Career Convention

Professional families with children in traditional mid-range suburbs where neighbours are often older

- Married couples with kids
- Traditional suburbs
- Professional jobs
- Likely to have life cover
- High proportion with mortgage
- Online grocery shopping

### Top 3 Mosaic Types in a 20 Minute Drivetime

#### 1. K48 Mature Workers

Older social renters settled in low value homes who are experienced at budgeting

- Older households
- Renting low cost semi and terraces
- Social landlords
- Longer length of residence
- Areas with low levels of employment
- 2 or 3 bedrooms

#### 2. K47 Single Essentials Singles renting small social flats in town centres

- Singles and sharers
- Low cost social flats
- 1 or 2 bedrooms
- Urban and fringe locations
- Routine occupations
- Shortage of opportunities

### 3. G28 Modern Parents

Busy couples in modern detached homes juggling the demands of school-age children and careers

- Families with school age children
- Modern housing
- Good quality detached homes
- Double income families
- Own tablets
- Search using online aggregators