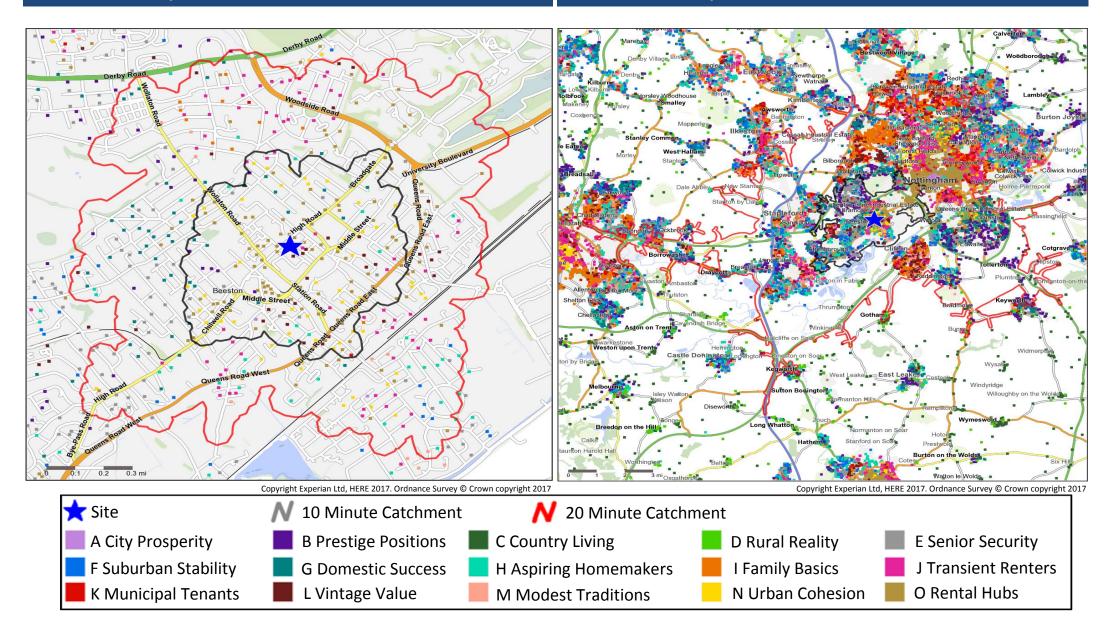

### **Catchment Mosaic Groups**

Mosaic Groups in 10 and 20 Minute WT Catchment Areas

Mosaic Groups in 10 and 20 Minute DT Catchment Area

# Adults 18+ by Mosaic Type in Each Catchment

|        |       |                       | 10 Minute<br>WT | 20 Minute<br>WT | 10 Minute<br>DT | 20 Minute<br>DT |
|--------|-------|-----------------------|-----------------|-----------------|-----------------|-----------------|
| Moss   |       | e Profile             | Catchment       | Catchment       | Catchment       | Catchment       |
| IVIUSa | пстур | e Profile             | Adults 18+      | Adults 18+      | Adults 18+      | Adults 18+      |
|        | A01   | World-Class Wealth    | 0               | 0               | 0               | 182             |
|        | A02   | Uptown Elite          | 7               | 20              | 20              | 2,103           |
|        | A03   | Penthouse Chic        | 0               | 0               | 0               | 0               |
|        | A04   | Metro High-Flyers     | 0               | 0               | 0               | 833             |
|        | B05   | Premium Fortunes      | 0               | 48              | 521             | 1,311           |
|        | B06   | Diamond Days          | 149             | 261             | 1,045           | 4,092           |
|        | B07   | Alpha Families        | 0               | 0               | 539             | 3,388           |
|        | B08   | Bank of Mum and Dad   | 0               | 95              | 927             | 5,276           |
|        | B09   | Empty-Nest Adventure  | 16              | 159             | 1,666           | 9,352           |
|        | C10   | Wealthy Landowners    | 0               | 0               | 0               | 937             |
|        | C11   | Rural Vogue           | 0               | 0               | 0               | 176             |
|        | C12   | Scattered Homesteads  | 0               | 0               | 0               | 25              |
|        | C13   | Village Retirement    | 0               | 0               | 0               | 810             |
|        | D14   | Satellite Settlers    | 0               | 0               | 0               | 1,275           |
|        | D15   | Local Focus           | 0               | 0               | 0               | 151             |
|        | D16   | Outlying Seniors      | 0               | 0               | 0               | 161             |
|        | D17   | Far-Flung Outposts    | 0               | 0               | 0               | 0               |
|        | E18   | Legacy Elders         | 113             | 875             | 5,436           | 10,761          |
|        | E19   | Bungalow Heaven       | 25              | 43              | 956             | 6,578           |
|        | E20   | Classic Grandparents  | 11              | 141             | 1,370           | 7,105           |
|        | E21   | Solo Retirees         | 28              | 350             | 1,476           | 6,465           |
|        | F22   | Boomerang Boarders    | 0               | 120             | 2,118           | 8,154           |
|        | F23   | Family Ties           | 0               | 0               | 240             | 1,690           |
|        | F24   | Fledgling Free        | 0               | 3               | 124             | 5,295           |
|        | F25   | Dependable Me         | 0               | 330             | 2,191           | 8,530           |
|        | G26   | Cafés and Catchments  | 78              | 143             | 231             | 4,443           |
|        | G27   | Thriving Independence | 363             | 1,445           | 3,045           | 11,838          |
|        | G28   | Modern Parents        | 0               | 0               | 566             | 5,593           |
|        | G29   | Mid-Career Convention | 0               | 24              | 703             | 5,180           |
|        | H30   | Primary Ambitions     | 56              | 491             | 781             | 4,469           |
|        | H31   | Affordable Fringe     | 0               | 351             | 931             | 9,637           |
|        | H32   | First-Rung Futures    | 217             | 581             | 2,739           | 12,520          |
|        | H33   | Contemporary Starts   | 0               | 95              | 1,108           | 4,654           |
|        | H34   | New Foundations       | 0               | 16              | 40              | 1,806           |
|        | H35   | Flying Solo           | 49              | 87              | 554             | 2,197           |

|      |       |                        | 10 Minute<br>WT | 20 Minute<br>WT | 10 Minute<br>DT | 20 Minute<br>DT |
|------|-------|------------------------|-----------------|-----------------|-----------------|-----------------|
| Maca |       | Profile                | Catchment       | Catchment       | Catchment       | Catchment       |
| wosa | стуре | Profile                | Adults 18+      | Adults 18+      | Adults 18+      | Adults 18+      |
|      | 136   | Solid Economy          | 0               | 476             | 480             | 1,798           |
|      | 137   | Budget Generations     | 0               | 0               | 174             | 6,995           |
|      | 138   | Economical Families    | 0               | 80              | 307             | 11,762          |
|      | 139   | Families on a Budget   | 0               | 103             | 297             | 23,608          |
|      | J40   | Value Rentals          | 0               | 34              | 209             | 3,754           |
|      | J41   | Youthful Endeavours    | 0               | 545             | 756             | 3,909           |
|      | J42   | Midlife Renters        | 306             | 1,726           | 2,674           | 11,256          |
|      | J43   | Renting Rooms          | 76              | 1,394           | 1,569           | 28,627          |
|      | K44   | Inner City Stalwarts   | 0               | 0               | 0               | 208             |
|      | K45   | City Diversity         | 0               | 0               | 0               | 269             |
|      | K46   | High Rise Residents    | 0               | 0               | 0               | 1,514           |
|      | K47   | Single Essentials      | 26              | 64              | 259             | 5,814           |
|      | K48   | Mature Workers         | 0               | 0               | 105             | 4,415           |
|      | L49   | Flatlet Seniors        | 269             | 437             | 642             | 5,843           |
|      | L50   | Pocket Pensions        | 42              | 138             | 750             | 5,773           |
|      | L51   | Retirement Communities | 228             | 399             | 771             | 2,487           |
|      | L52   | Estate Veterans        | 63              | 109             | 670             | 3,980           |
|      | L53   | Seasoned Survivors     | 0               | 23              | 340             | 8,855           |
|      | M54   | Down-to-Earth Owners   | 0               | 29              | 429             | 5,146           |
|      | M55   | Back with the Folks    | 0               | 342             | 951             | 6,274           |
|      | M56   | Self Supporters        | 0               | 77              | 366             | 9,225           |
|      | N57   | Community Elders       | 0               | 0               | 0               | 1,515           |
|      | N58   | Culture & Comfort      | 0               | 0               | 0               | 272             |
|      | N59   | Large Family Living    | 0               | 0               | 0               | 2,893           |
|      | N60   | Ageing Access          | 1,672           | 2,399           | 2,713           | 7,660           |
|      | 061   | Career Builders        | 664             | 1,438           | 2,121           | 10,318          |
|      | 062   | Central Pulse          | 448             | 463             | 801             | 12,110          |
|      | 063   | Flexible Workforce     | 0               | 0               | 0               | 1,109           |
|      | 064   | Bus-Route Renters      | 233             | 370             | 753             | 4,159           |
|      | 065   | Learners & Earners     | 1,572           | 2,287           | 4,886           | 16,448          |
|      | 066   | Student Scene          | 151             | 165             | 2,796           | 17,650          |
|      | U99   | Unclassified           | 466             | 3,233           | 5,672           | 18,341          |
|      |       | Total                  | 7,328           | 22,009          | 60,818          | 390,974         |