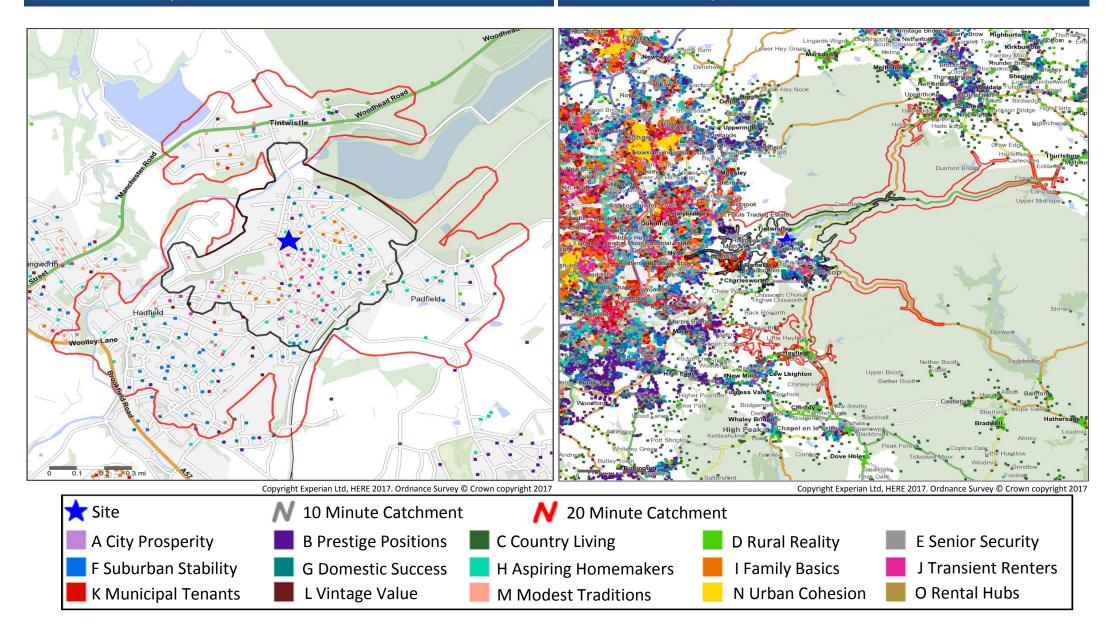

**Catchment Mosaic Groups** 

Mosaic Groups in 10 and 20 Minute WT Catchment Areas

Mosaic Groups in 10 and 20 Minute DT Catchment Area