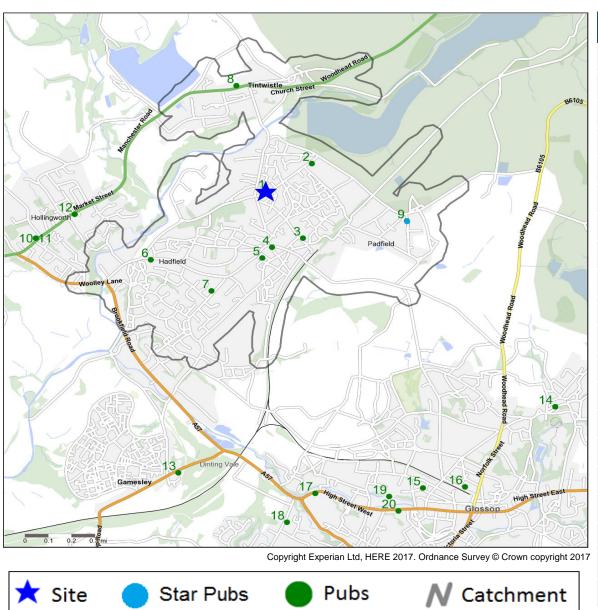

### **Competitor Map**

### Top 20 Nearest Competitors

| Order | Outlet Name              | Operator                   | Walktime From<br>Site (Minutes) | Drivetime from<br>Site (Minutes) |
|-------|--------------------------|----------------------------|---------------------------------|----------------------------------|
| 1     | New Lamp, SK13 1BY       | Star Pubs & Bars           | 0.0                             | 0.0                              |
| 2     | Victoria Inn, SK13 1HE   | Unknown                    | 5.1                             | 1.2                              |
| 3     | Palatine Hotel, SK13 1AA | Robinsons                  | 5.7                             | 1.4                              |
| 4     | Anchor Inn, SK13 1NR     | Punch Pub Company          | 6.3                             | 1.3                              |
| 5     | Spinners Arms, SK13 2DP  | *Other Small Retail Groups | 8.5                             | 1.6                              |
| 6     | Pear Tree Inn, SK13 1PY  | Thwaites                   | 12.7                            | 2.3                              |
| 7     | Chieftain, SK13 2DT      | Hydes Anvil                | 12.7                            | 2.7                              |
| 8     | Old Oak Inn, SK13 1LJ    | *Other Small Retail Groups | 13.3                            | 2.2                              |
| 9     | Peels Arms, SK13 1EX     | Star Pubs & Bars           | 15.4                            | 3.2                              |
| 10    | Gun Inn, SK14 8LN        | Star Pubs & Bars           | 26.3                            | 4.3                              |
| 11    | New Inn, SK14 8LN        | Ei Group                   | 26.3                            | 4.3                              |
| 12    | Organ Inn, SK14 8JA      | Robinsons                  | 29.9                            | 4.7                              |
| 13    | Bluebell Wood, SK13 6EL  | Independent Free           | 33.2                            | 6.0                              |
| 14    | Bulls Head, SK13 7RN     | Robinsons                  | 38.6                            | 6.0                              |
| 15    | Friendship, SK13 7AE     | Unknown                    | 38.9                            | 6.4                              |
| 16    | Star Inn, SK13 7DD       | Punch Pub Company          | 38.9                            | 6.7                              |
| 17    | Grapes Inn, SK13 8EP     | Independent Free           | 39.8                            | 7.1                              |
| 18    | Jubilee Arms, SK13 6NR   | Thwaites                   | 40.4                            | 7.6                              |
| 19    | Wrens Nest, SK13 8GN     | Mitchells & Butlers        | 40.7                            | 7.8                              |
| 20    | Peeping, SK13 8HJ        | Independent Free           | 42.3                            | 6.9                              |