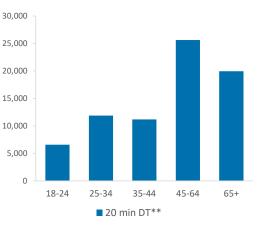

#### **Catchment Summary - Boot & Ship Bagillt**

65+

© 2023 CACI Limited and all other applicable third party notices (Acorn, Population Estimates and Projections, Up to Date Demographics) can be found at \*WT= Walktime, \*\*DT= Drivetime **Over GB Average Catchment Size (Counts)** Index vs GB Average Around GB Average Under GB Average 10 min WT\* 20 min WT\* 20 min DT\*\* 10 min WT\* 20 min WT\* 20 min DT\*\* 3,237 Population 590 94,890 Population & Adults 18+ index is based on all pubs Adults 18+ 2,566 502 75,208 **Competition Pubs** 97 1 3 9 Adults 18+ per Competition Pub 502 855 775 61 104 94 % Adults Likely to Drink 81.2% 81.0% 82.8% 100 99 98 21.9% 30.0% 16.7% 85 117 65 Low Affluence Medium 78.1% 59.5% 51.5% High 0.0% 10.5% 31.5% 94 31 0 \*Affluence does not include Not Private Households 18-24 65 256 6,600 98 86 25-34 53 481 11,872 68 112 94 Age Profile 35-44 46 340 11,168 82 91 45-64 108 163 896 25,628 108 106

175

593

65+

96

110

19,940

|                 |                     | Cate       | chment Size (Cou | nts)         | Index vs GB Average |            | age         |
|-----------------|---------------------|------------|------------------|--------------|---------------------|------------|-------------|
|                 |                     | 10 min WT* | 20 min WT*       | 20 min DT**  | 10 min WT*          | 20 min WT* | 20 min DT** |
|                 |                     |            |                  |              |                     |            |             |
| Gender          | Male                | 270 (46%)  | 1,602 (49%)      | 46,741 (49%) | 93                  | 100        | 100         |
| Gender          | Female              | 320 (54%)  | 1,635 (51%)      | 48,149 (51%) | 107                 | 100        | 100         |
|                 |                     |            |                  |              |                     |            |             |
|                 | Employed: Full-time | 166 (39%)  | 979 (41%)        | 29,585 (43%) | 94                  | 99         | 105         |
|                 | Employed: Part-time | 43 (10%)   | 322 (14%)        | 9,518 (14%)  | 78                  | 105        | 108         |
| Economic Status | Self employed       | 35 (8%)    | 161 (7%)         | 5,105 (8%)   | 86                  | 71         | 79          |
| (16-74)         | Unemployed          | 10 (2%)    | 66 (3%)          | 1,442 (2%)   | 99                  | 117        | 89          |
|                 | Retired             | 90 (21%)   | 334 (14%)        | 11,011 (16%) | 154                 | 102        | 117         |
|                 | Other               | 80 (19%)   | 506 (21%)        | 11,404 (17%) | 96                  | 108        | 85          |
|                 |                     |            |                  |              |                     |            |             |
|                 | Total Worker Count  | 66         | 610              | 47,743       |                     |            |             |