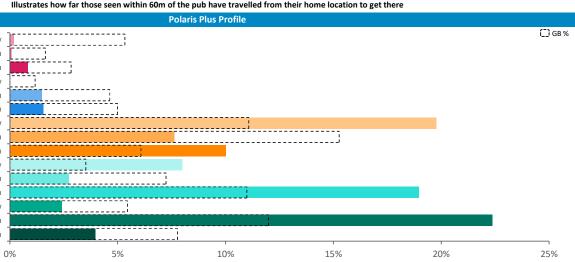

#### Polaris Summary - Boot & Ship Bagillt

www.caci.co.uk/copyrightrotices.pdf Data Source © 2020 TomTom

|                                | Polaris Plus Profile by Catchment |                  |             |            |                     |                    |  |
|--------------------------------|-----------------------------------|------------------|-------------|------------|---------------------|--------------------|--|
|                                |                                   |                  |             |            | *WT= Walktime       | e, **DT= Drivetime |  |
|                                | Р                                 | Population Count |             |            | Index vs GB average |                    |  |
| Polaris Plus Segment           | 10 min WT*                        | 20 min WT*       | 20 min DT** | 10 min WT* | 20 min WT*          | 20 min DT**        |  |
| Young Adult - Showing I Care   |                                   |                  |             |            |                     |                    |  |
| Low                            | 0                                 | 0                | 8           | 0          | 0                   | 0                  |  |
| Medium                         | 0                                 | 0                | 0           | 0          | 0                   | 0                  |  |
| High                           | 0                                 | 0                | 85          | 0          | 0                   | 3                  |  |
| Young Adult - Showing I'm Cool |                                   |                  |             |            |                     |                    |  |
|                                | 0                                 | 0                | 0           | 0          | 0                   | 0                  |  |
| Medium                         | 0                                 | 0                | 569         | 0          | 0                   | 20                 |  |
| High                           | 0                                 | 0                | 922         | 0          | 0                   | 27                 |  |
| Midlife - Young Kids           |                                   |                  |             |            |                     |                    |  |
| Low                            | 37                                | 298              | 3,975       | 66         | 105                 | 48                 |  |
| Medium                         | 27                                | 423              | 11,016      | 36         | 110                 | 98                 |  |
| High                           | 0                                 | 30               | 4,838       | 0          | 22                  | 119                |  |
| Midlife - Carefree             |                                   |                  |             |            |                     |                    |  |
| Low                            | 73                                | 441              | 5,134       | 428        | 505                 | 201                |  |
| Medium                         | 45                                | 309              | 8,152       | 133        | 179                 | 161                |  |
| High                           | 0                                 | 239              | 11,535      | 0          | 85                  | 140                |  |
| Mature                         |                                   |                  |             |            |                     |                    |  |
| Low                            | 0                                 | 31               | 3,440       | 0          | 20                  | 77                 |  |
| Medium                         | 320                               | 795              | 19,020      | 504        | 245                 | 200                |  |
| High                           | 0                                 | 0                | 6,305       | 0          | 0                   | 89                 |  |
| Not Private Households         | 0                                 | 0                | 209         | 0          | 0                   | 19                 |  |
| Total                          | 502                               | 2,566            | 75,208      |            |                     |                    |  |