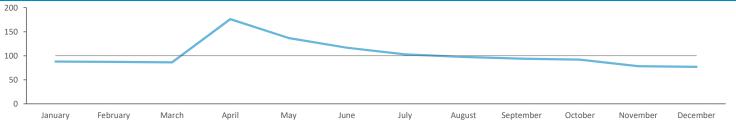

Polaris profile of people passing within 60m of the pub, these represent the potential customers walking past the door