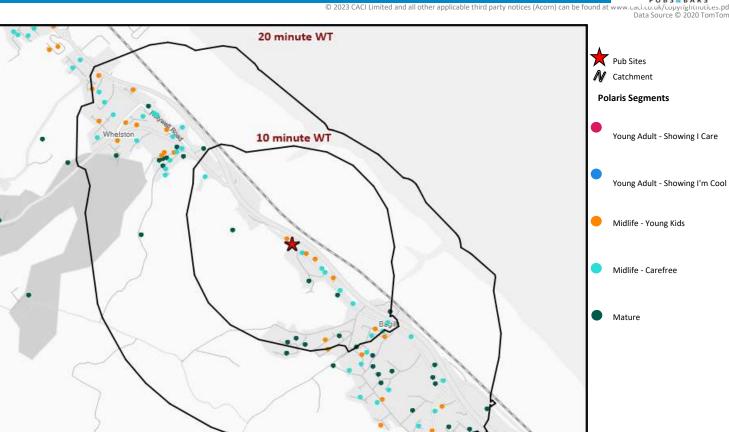

## Polaris Summary - Boot & Ship Bagillt

caci.co.uk/copyrightmotices.pdf Data Source © 2020 TomTom

| Polaris Profile by Catchment   |            |               |             |            |                |                    |
|--------------------------------|------------|---------------|-------------|------------|----------------|--------------------|
|                                |            |               |             |            | *WT= Walktime  | e, **DT= Drivetime |
|                                | Р          | opulation Cou | nt          | Inc        | lex vs GB aver | age                |
| Polaris Segment                | 10 min WT* | 20 min WT*    | 20 min DT** | 10 min WT* | 20 min WT*     | 20 min DT**        |
|                                |            |               |             |            |                |                    |
| Young Adult - Showing I Care   | 0          | 0             | 93          | 0          | 0              | 1                  |
| Young Adult - Showing I'm Cool | 0          | 0             | 1,491       | 0          | 0              | 22                 |
| Midlife - Young Kids           | 64         | 751           | 19,829      | 41         | 93             | 84                 |
| Midlife - Carefree             | 118        | 989           | 24,821      | 112        | 183            | 157                |
| Mature                         | 320        | 826           | 28,765      | 228        | 115            | 137                |
| Not Private Households         | 0          | 0             | 209         | 0          | 0              | 19                 |
| Total                          | 502        | 2,566         | 75,208      |            |                |                    |
| lotal                          | 502        | 2,000         | , 0,200     |            |                |                    |