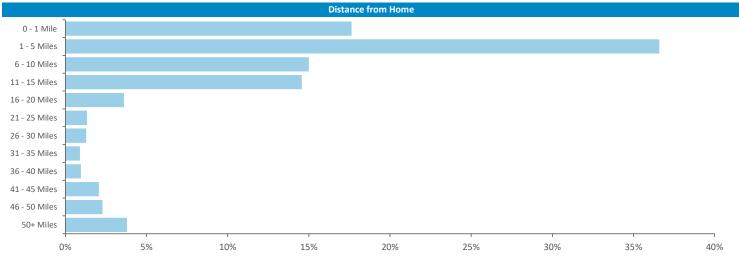

### Mobile Data Summary - Boot & Ship Bagillt

Illustrates how far those seen within 60m of the pub have travelled from their home location to get there

Young Adult - Showing I Care - Low Young Adult - Showing I Care - Medium Young Adult - Showing I Care - High Young Adult - Showing I'm Cool - Low Young Adult - Showing I'm Cool - Medium Young Adult - Showing I'm Cool - High Midlife - Young Kids - Low Midlife - Young Kids - Medium Midlife - Young Kids - High Midlife - Carefree - Low Midlife - Carefree - Medium Midlife - Carefree - High Mature - Low Mature - Medium Mature - High

Polaris profile of people passing within 60m of the pub, these represent the potential customers walking past the door