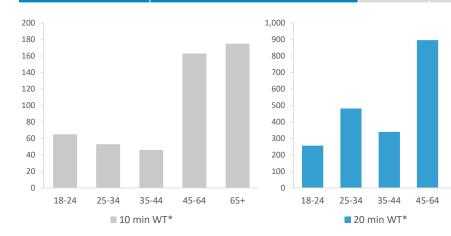

#### **Catchment Summary - Boot & Ship Bagillt**

65+

© 2023 CACI Limited and all other applicable third party notices (Acorn, Population Estimates and Projections, Up to Date Demographics) can be found at \*WT= Walktime, \*\*DT= Drivetime **Over GB Average Catchment Size (Counts)** Index vs GB Average Around GB Average Under GB Average 10 min WT\* 20 min WT\* 20 min DT\*\* 10 min WT\* 20 min WT\* 20 min DT\*\* 3,237 Population 590 94,890 Population & Adults 18+ index is based on all pubs Adults 18+ 2,566 502 75,208 **Competition Pubs** 97 1 3 9 Adults 18+ per Competition Pub 502 855 775 61 104 94 % Adults Likely to Drink 81.2% 81.0% 82.8% 100 99 98 21.9% 30.0% 16.7% 85 117 65 Low Affluence Medium 78.1% 59.5% 51.5% High 0.0% 10.5% 31.5% 94 31 0 \*Affluence does not include Not Private Households 18-24 65 256 6,600 98 86 25-34 53 481 11,872 68 112 94 Age Profile 35-44 46 340 11,168 82 91 45-64 108 163 896 25,628 108 106

175

593

65+

96

110

19,940

|                 |                     | Cate       | chment Size (Cou | nts)         | Index vs GB Average |            | age         |
|-----------------|---------------------|------------|------------------|--------------|---------------------|------------|-------------|
|                 |                     | 10 min WT* | 20 min WT*       | 20 min DT**  | 10 min WT*          | 20 min WT* | 20 min DT** |
|                 |                     |            |                  |              |                     |            |             |
| Gender          | Male                | 270 (46%)  | 1,602 (49%)      | 46,741 (49%) | 93                  | 100        | 100         |
| Gender          | Female              | 320 (54%)  | 1,635 (51%)      | 48,149 (51%) | 107                 | 100        | 100         |
|                 |                     |            |                  |              |                     |            |             |
|                 | Employed: Full-time | 166 (39%)  | 979 (41%)        | 29,585 (43%) | 94                  | 99         | 105         |
|                 | Employed: Part-time | 43 (10%)   | 322 (14%)        | 9,518 (14%)  | 78                  | 105        | 108         |
| Economic Status | Self employed       | 35 (8%)    | 161 (7%)         | 5,105 (8%)   | 86                  | 71         | 79          |
| (16-74)         | Unemployed          | 10 (2%)    | 66 (3%)          | 1,442 (2%)   | 99                  | 117        | 89          |
|                 | Retired             | 90 (21%)   | 334 (14%)        | 11,011 (16%) | 154                 | 102        | 117         |
|                 | Other               | 80 (19%)   | 506 (21%)        | 11,404 (17%) | 96                  | 108        | 85          |
|                 |                     |            |                  |              |                     |            |             |
|                 | Total Worker Count  | 66         | 610              | 47,743       |                     |            |             |