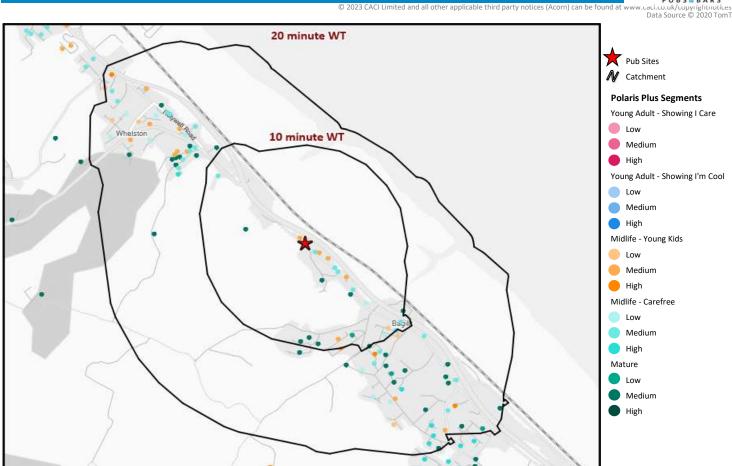

#### Polaris Summary - Boot & Ship Bagillt

www.caci.co.uk/copyrightrotices.pdf Data Source © 2020 TomTom

|                                | Polaris Plus Profile by Catchment |                  |             |            |                     |                    |  |
|--------------------------------|-----------------------------------|------------------|-------------|------------|---------------------|--------------------|--|
|                                |                                   |                  |             |            | *WT= Walktime       | e, **DT= Drivetime |  |
|                                | Р                                 | Population Count |             |            | Index vs GB average |                    |  |
| Polaris Plus Segment           | 10 min WT*                        | 20 min WT*       | 20 min DT** | 10 min WT* | 20 min WT*          | 20 min DT**        |  |
| Young Adult - Showing I Care   |                                   |                  |             |            |                     |                    |  |
| Low                            | 0                                 | 0                | 8           | 0          | 0                   | 0                  |  |
| Medium                         | 0                                 | 0                | 0           | 0          | 0                   | 0                  |  |
| High                           | 0                                 | 0                | 85          | 0          | 0                   | 3                  |  |
| Young Adult - Showing I'm Cool |                                   |                  |             |            |                     |                    |  |
|                                | 0                                 | 0                | 0           | 0          | 0                   | 0                  |  |
| Medium                         | 0                                 | 0                | 569         | 0          | 0                   | 20                 |  |
| High                           | 0                                 | 0                | 922         | 0          | 0                   | 27                 |  |
| Midlife - Young Kids           |                                   |                  |             |            |                     |                    |  |
| Low                            | 37                                | 298              | 3,975       | 66         | 105                 | 48                 |  |
| Medium                         | 27                                | 423              | 11,016      | 36         | 110                 | 98                 |  |
| High                           | 0                                 | 30               | 4,838       | 0          | 22                  | 119                |  |
| Midlife - Carefree             |                                   |                  |             |            |                     |                    |  |
| Low                            | 73                                | 441              | 5,134       | 428        | 505                 | 201                |  |
| Medium                         | 45                                | 309              | 8,152       | 133        | 179                 | 161                |  |
| High                           | 0                                 | 239              | 11,535      | 0          | 85                  | 140                |  |
| Mature                         |                                   |                  |             |            |                     |                    |  |
| Low                            | 0                                 | 31               | 3,440       | 0          | 20                  | 77                 |  |
| Medium                         | 320                               | 795              | 19,020      | 504        | 245                 | 200                |  |
| High                           | 0                                 | 0                | 6,305       | 0          | 0                   | 89                 |  |
| Not Private Households         | 0                                 | 0                | 209         | 0          | 0                   | 19                 |  |
| Total                          | 502                               | 2,566            | 75,208      |            |                     |                    |  |