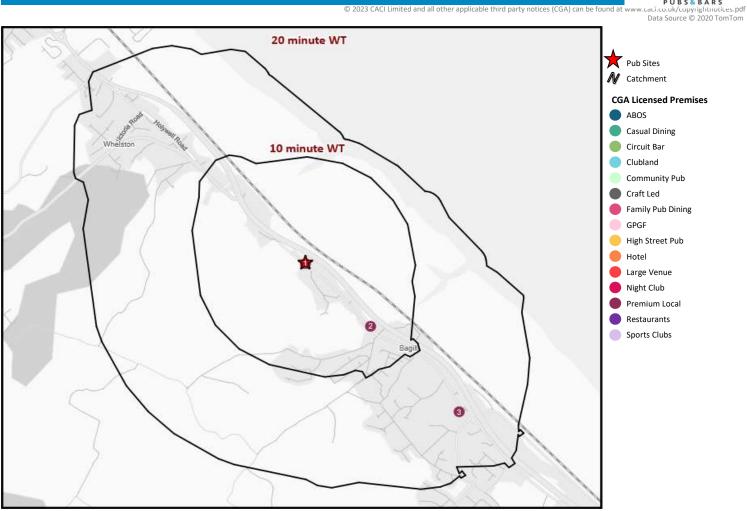

# CGA Summary - Boot & Ship Bagillt

.caci.u

|      | Nearest 20 Pubs |          |                     |               |                  |  |  |
|------|-----------------|----------|---------------------|---------------|------------------|--|--|
| Ref. | Name            | Postcode | Operator            | Segment       | Distance (miles) |  |  |
| 1    | Boot & Ship     | CH 6 6HE | Star Pubs & Bars    | Premium Local | 0.0              |  |  |
| 2    | Stag Inn        | CH 6 6ED | Admiral Taverns Ltd | Premium Local | 0.3              |  |  |
| 3    | Blossoms        | CH 6 6AP | Independent Free    | Premium Local | 0.7              |  |  |