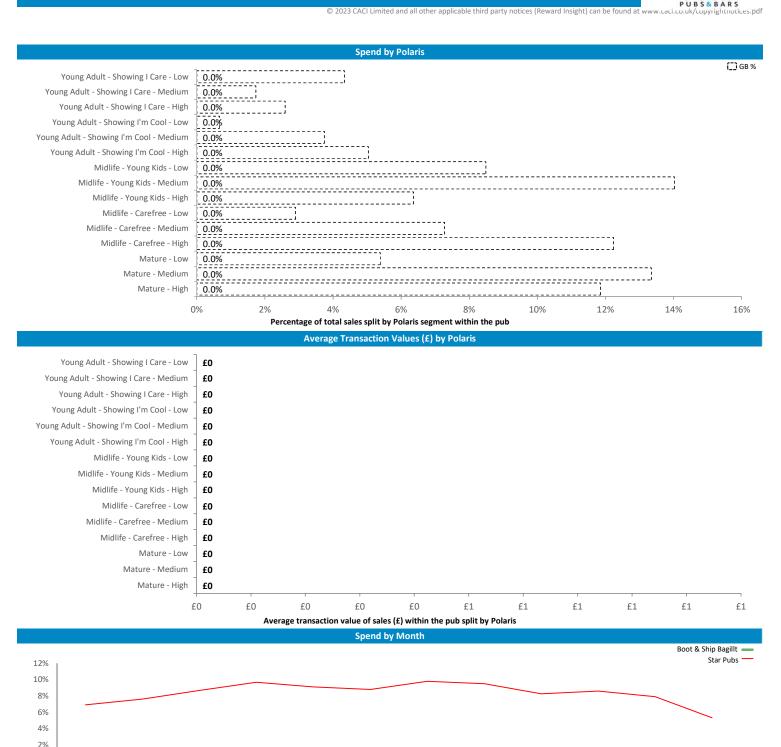

### Mobile Data Summary - Boot & Ship Bagillt

Illustrates how far those seen within 60m of the pub have travelled from their home location to get there

Young Adult - Showing I Care - Low Young Adult - Showing I Care - Medium Young Adult - Showing I Care - High Young Adult - Showing I'm Cool - Low Young Adult - Showing I'm Cool - Medium Young Adult - Showing I'm Cool - High Midlife - Young Kids - Low Midlife - Young Kids - Medium Midlife - Young Kids - High Midlife - Carefree - Low Midlife - Carefree - Medium Midlife - Carefree - High Mature - Low Mature - Medium Mature - High

Polaris profile of people passing within 60m of the pub, these represent the potential customers walking past the door