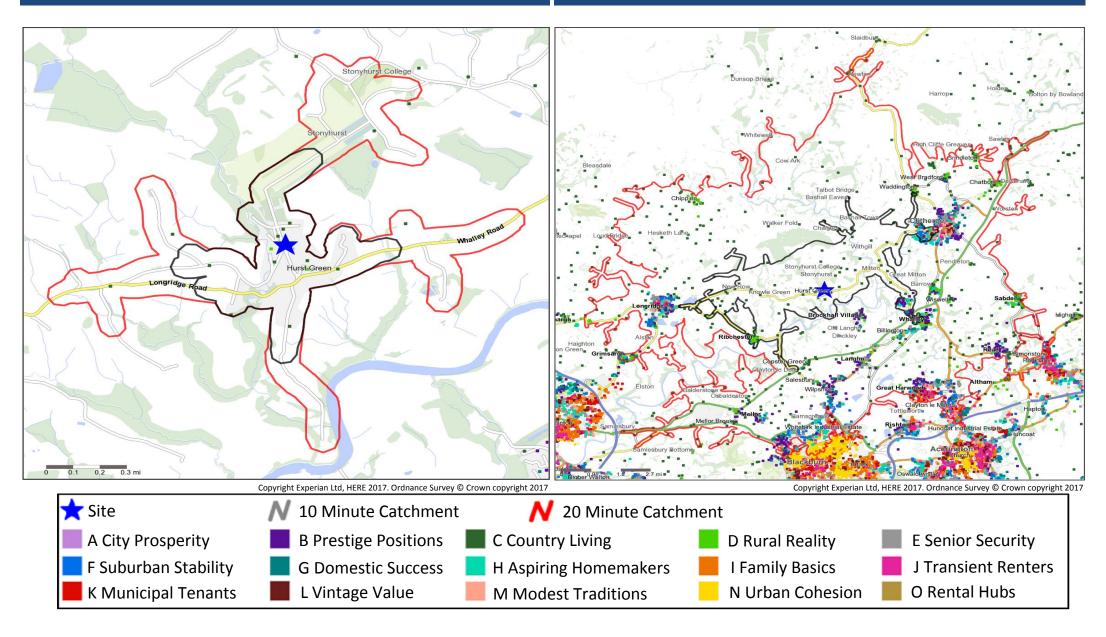

## **Catchment Mosaic Groups**

## Mosaic Groups in 10 and 20 Minute WT Catchment Areas

#### Mosaic Groups in 10 and 20 Minute DT Catchment Area