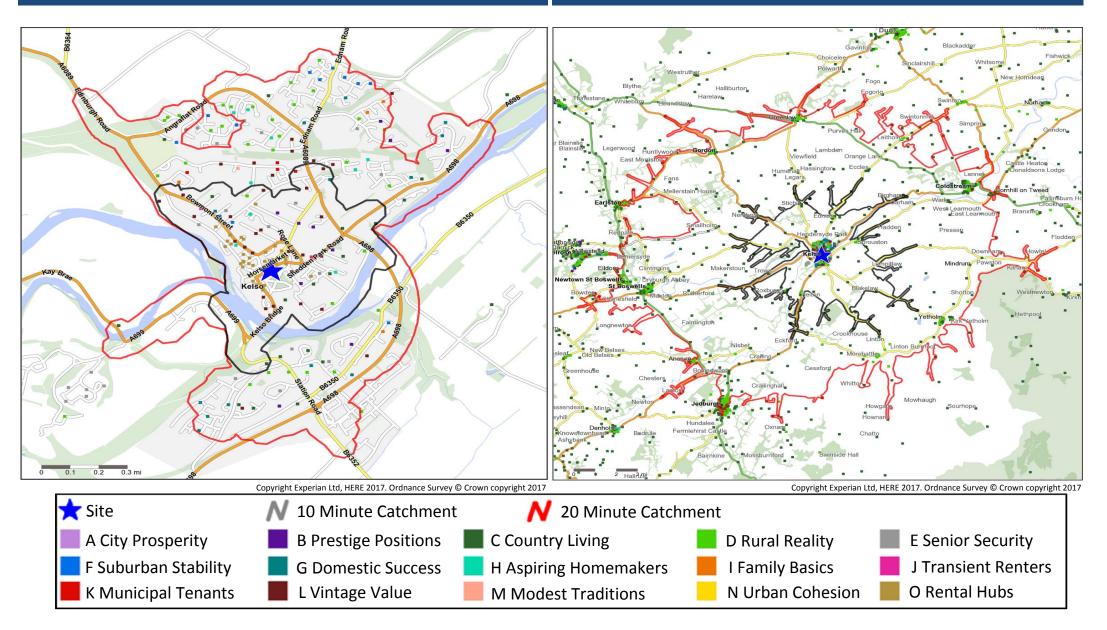

## **Catchment Mosaic Groups**

### **Mosaic Groups in 10 and 20 Minute WT Catchment Areas**

### Mosaic Groups in 10 and 20 Minute DT Catchment Area

# **Adults 18+ by Mosaic Type in Each Catchment**

|       |         |                       | 10 Minute  | 20 Minute  | 10 Minute  | 20 Minute  |
|-------|---------|-----------------------|------------|------------|------------|------------|
|       |         |                       | WT         | WT         | DT         | DT         |
| Mos   | aic Tyn | e Profile             | Catchment  | Catchment  | Catchment  | Catchment  |
| IVIUS | атс тур | e riville             | Adults 18+ | Adults 18+ | Adults 18+ | Adults 18+ |
|       | A01     | World-Class Wealth    | 0          | 0          | 0          | 0          |
|       | A02     | Uptown Elite          | 0          | 0          | 0          | 0          |
|       | A03     | Penthouse Chic        | 0          | 0          | 0          | 0          |
|       | A04     | Metro High-Flyers     | 0          | 0          | 0          | 0          |
|       | B05     | Premium Fortunes      | 0          | 0          | 0          | 0          |
|       | B06     | Diamond Days          | 57         | 83         | 113        | 113        |
|       | B07     | Alpha Families        | 0          | 54         | 54         | 54         |
|       | B08     | Bank of Mum and Dad   | 6          | 24         | 39         | 39         |
|       | B09     | Empty-Nest Adventure  | 56         | 154        | 154        | 154        |
|       | C10     | Wealthy Landowners    | 10         | 10         | 161        | 368        |
|       | C11     | Rural Vogue           | 0          | 9          | 316        | 841        |
|       | C12     | Scattered Homesteads  | 5          | 8          | 888        | 4,343      |
|       | C13     | Village Retirement    | 81         | 230        | 314        | 1,687      |
|       | D14     | Satellite Settlers    | 14         | 88         | 129        | 740        |
|       | D15     | Local Focus           | 4          | 454        | 539        | 3,281      |
|       | D16     | Outlying Seniors      | 0          | 607        | 859        | 3,223      |
|       | D17     | Far-Flung Outposts    | 0          | 0          | 13         | 923        |
|       | E18     | Legacy Elders         | 13         | 28         | 39         | 39         |
|       | E19     | Bungalow Heaven       | 103        | 387        | 620        | 751        |
|       | E20     | Classic Grandparents  | 0          | 27         | 44         | 44         |
|       | E21     | Solo Retirees         | 46         | 46         | 46         | 46         |
|       | F22     | Boomerang Boarders    | 0          | 0          | 0          | 0          |
|       | F23     | Family Ties           | 0          | 27         | 27         | 27         |
|       | F24     | Fledgling Free        | 7          | 91         | 136        | 136        |
|       | F25     | Dependable Me         | 2          | 190        | 190        | 190        |
|       | G26     | Cafés and Catchments  | 0          | 0          | 0          | 0          |
|       | G27     | Thriving Independence | 7          | 10         | 10         | 10         |
|       | G28     | Modern Parents        | 0          | 310        | 319        | 428        |
|       | G29     | Mid-Career Convention | 5          | 241        | 241        | 241        |
|       | H30     | Primary Ambitions     | 0          | 0          | 0          | 0          |
|       | H31     | Affordable Fringe     | 2          | 168        | 186        | 186        |
|       | H32     | First-Rung Futures    | 33         | 33         | 33         | 33         |
|       | H33     | Contemporary Starts   | 0          | 0          | 0          | 0          |
|       | H34     | New Foundations       | 0          | 0          | 0          | 1          |
|       | H35     | Flying Solo           | 48         | 55         | 55         | 55         |
|       |         |                       |            |            |            |            |

|       |        |                               | 10 Minute<br>WT | 20 Minute<br>WT | 10 Minute<br>DT | 20 Minute<br>DT |
|-------|--------|-------------------------------|-----------------|-----------------|-----------------|-----------------|
|       |        |                               | Catchment       | Catchment       | Catchment       | Catchment       |
| Mosai | c Type | Profile                       | Adults 18+      | Adults 18+      | Adults 18+      | Adults 18+      |
|       | 136    | Solid Economy                 | 0               | 25              | 32              | 32              |
|       | 137    | Budget Generations            | 0               | 35              | 35              | 35              |
|       | 138    | Economical Families           | 0               | 0               | 0               | 0               |
|       | 139    | Families on a Budget          | 0               | 94              | 106             | 106             |
|       | J40    | Value Rentals                 | 25              | 25              | 25              | 25              |
|       | J41    | Youthful Endeavours           | 0               | 0               | 0               | 8               |
|       | J42    | Midlife Renters               | 0               | 0               | 0               | 0               |
|       | J43    | Renting Rooms                 | 0               | 0               | 0               | 0               |
|       | K44    | Inner City Stalwarts          | 0               | 0               | 0               | 0               |
|       | K45    | City Diversity                | 0               | 0               | 0               | 0               |
|       | K46    | High Rise Residents           | 0               | 0               | 0               | 0               |
|       | K47    | Single Essentials             | 67              | 275             | 275             | 396             |
|       | K48    | Mature Workers                | 0               | 0               | 0               | 0               |
|       | L49    | Flatlet Seniors               | 198             | 236             | 236             | 349             |
|       | L50    | Pocket Pensions               | 177             | 279             | 279             | 409             |
|       | L51    | <b>Retirement Communities</b> | 150             | 166             | 166             | 211             |
|       | L52    | Estate Veterans               | 117             | 354             | 360             | 360             |
|       | L53    | Seasoned Survivors            | 0               | 0               | 0               | 0               |
|       | M54    | Down-to-Earth Owners          | 0               | 24              | 24              | 24              |
|       | M55    | Back with the Folks           | 0               | 0               | 0               | 0               |
|       | M56    | Self Supporters               | 0               | 0               | 0               | 0               |
|       | N57    | Community Elders              | 0               | 0               | 0               | 0               |
|       | N58    | Culture & Comfort             | 0               | 0               | 0               | 0               |
|       | N59    | Large Family Living           | 0               | 0               | 0               | 0               |
|       | N60    | Ageing Access                 | 0               | 0               | 0               | 0               |
|       | 061    | Career Builders               | 0               | 0               | 0               | 0               |
|       | 062    | Central Pulse                 | 0               | 0               | 0               | 0               |
|       | 063    | Flexible Workforce            | 0               | 0               | 0               | 0               |
|       | 064    | Bus-Route Renters             | 526             | 526             | 526             | 634             |
|       | 065    | Learners & Earners            | 0               | 0               | 0               | 0               |
|       | 066    | Student Scene                 | 0               | 0               | 0               | 0               |
|       | U99    | Unclassified                  | 0               | 0               | 0               | 45              |
|       |        | Total                         | 1,759           | 5,373           | 7,589           | 20,587          |