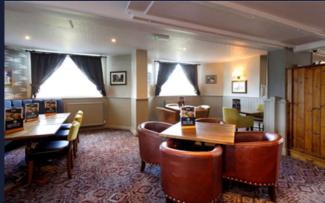

#### We'll do the refurbishment – you bring the talent!

Inside the pub, an extensive refurbishment is underway, with a comprehensive overhaul of the interior. This transformation involves redecorating internal painted surfaces, new equipment in the kitchen and refreshing the fixtures & fittings. The aim is to breathe new life into the space, creating a warm and inviting atmosphere for patrons. These interior changes are poised to reinvigorate the pub's appeal and make it a hub for the local community.

### General Trading Areas

- Targeted internal decorations in the trading area and toilets
- New flooring in darts area & accessible toilet. Refurbish or deep clean remaining floor
- 3 AWPs (currently two)
- Recovering fixed seating
- Adding a mixture of poseur height and dining height tables
- Sand and stain bar top
- Minor amends to back bar
- 2 new TVs