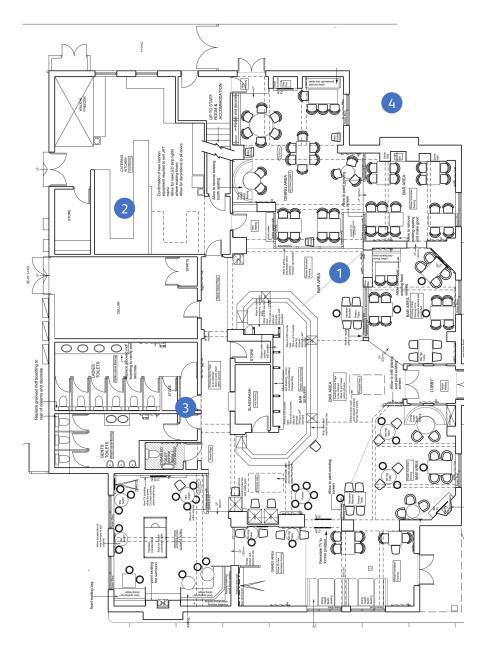

ost parties, celebrations and funerals.

# **Internal Mood Board**





# Internal Mood Board





# **Internal & External Plan**





# **Pub Floor Plan**





## Floor Plans & Finishes



### General Trading Areas

- Targeted internal decorations in the trading area and toilets
- New flooring in darts area & accessible toilet. Refurbish or deep clean remaining floor
- 3 AWPs (currently two)
- Recovering fixed seating
- Adding a mixture of poseur height and dining height tables
- Sand and stain bar top
- Minor amends to back bar
- 2 new TVs

#### 2 Kitchen

- New pass-through dishwasher
- New ambient and heated gantries
- 2 under counter fridges and 2 under counter freezers
- 2 upright freezers and 1 upright fridge
- 2 microwaves
- Convection oven
- Twin pan fryer
- Two ring boiling top



## Floor Plans & Finishes



- Limited decorations where required
- Clean flooring
- New vanity unit in ladies
- New cistern boarding in gents

### General Works & Private Accommodation

- New light fittings
- New office in first floor
- Decoration, carpets and fully fitted kitchen and bathroom in the living accommodation
- New tills
- New CCTV
- New wi-fi throughout the pub
- Repairs to window frames where necessary
- Curtains and blinds where specified





# **External Refurbishment**





#### Signage and external area

- Refresh existing signage
- New A0 correx boards
- Branded Heineken benches
- New planters and planting
- Reconfigure the entrance ramp to steps at front and add in a ramp to left hand side.