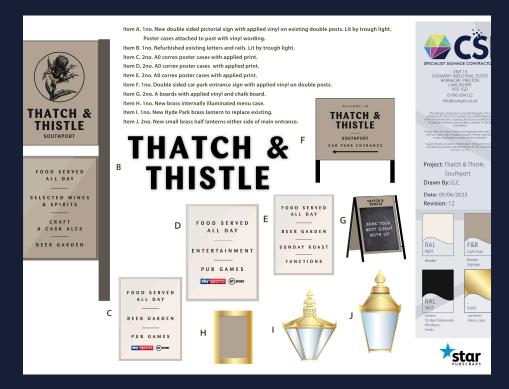

# **External Refurbishment**

#### Signage and external area

- Refresh existing signage
- New A0 correx boards
- Branded Heineken benches
- New planters and planting
- Reconfigure the entrance ramp to steps at front and add in a ramp to left hand side.