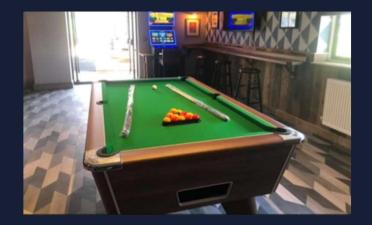

### General Trading Areas

- Targeted internal decorations in the trading area and toilets
- New flooring in darts area & accessible toilet. Refurbish or deep clean remaining floor
- 3 AWPs (currently two)
- Recovering fixed seating
- Adding a mixture of poseur height and dining height tables
- Sand and stain bar top
- Minor amends to back bar
- 2 new TVs