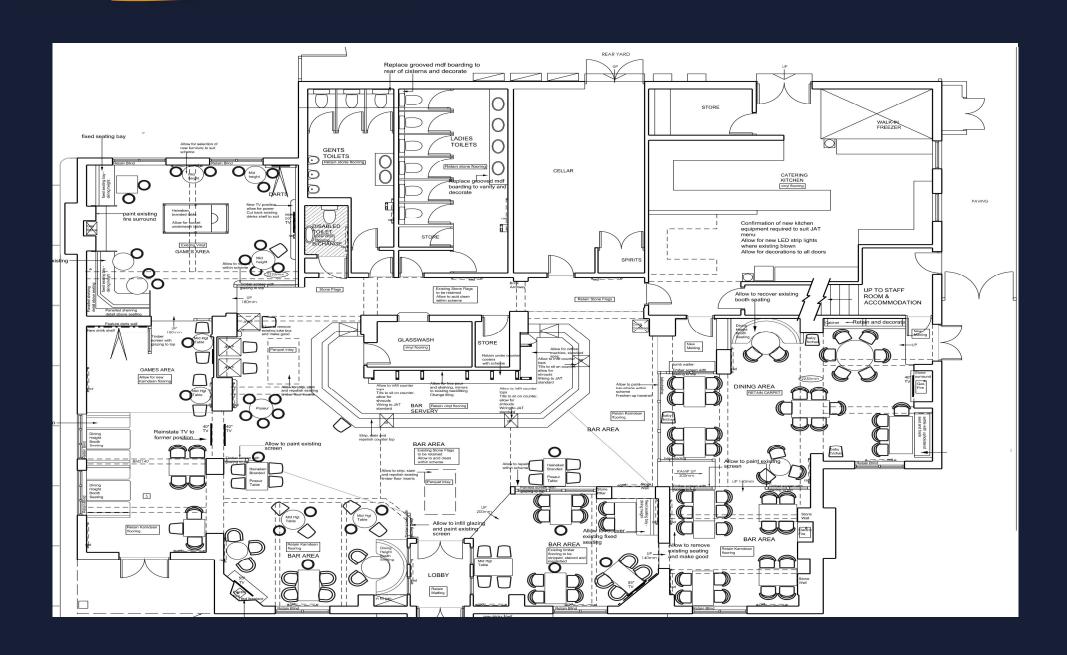

# **Pub Floor Plan**

## Floor Plans & Finishes

### General Trading Areas

- Targeted internal decorations in the trading area and toilets
- New flooring in darts area & accessible toilet. Refurbish or deep clean remaining floor
- 3 AWPs (currently two)
- Recovering fixed seating
- Adding a mixture of poseur height and dining height tables
- Sand and stain bar top
- Minor amends to back bar
- 2 new TVs

#### 2 Kitchen

- New pass-through dishwasher
- New ambient and heated gantries
- 2 under counter fridges and 2 under counter freezers
- 2 upright freezers and 1 upright fridge
- 2 microwaves
- Convection oven
- Twin pan fryer
- Two ring boiling top

## Floor Plans & Finishes

- Limited decorations where required
- Clean flooring
- New vanity unit in ladies
- New cistern boarding in gents

### General Works & Private Accommodation

- New light fittings
- New office in first floor
- Decoration, carpets and fully fitted kitchen and bathroom in the living accommodation
- New tills
- New CCTV
- New wi-fi throughout the pub
- Repairs to window frames where necessary
- Curtains and blinds where specified