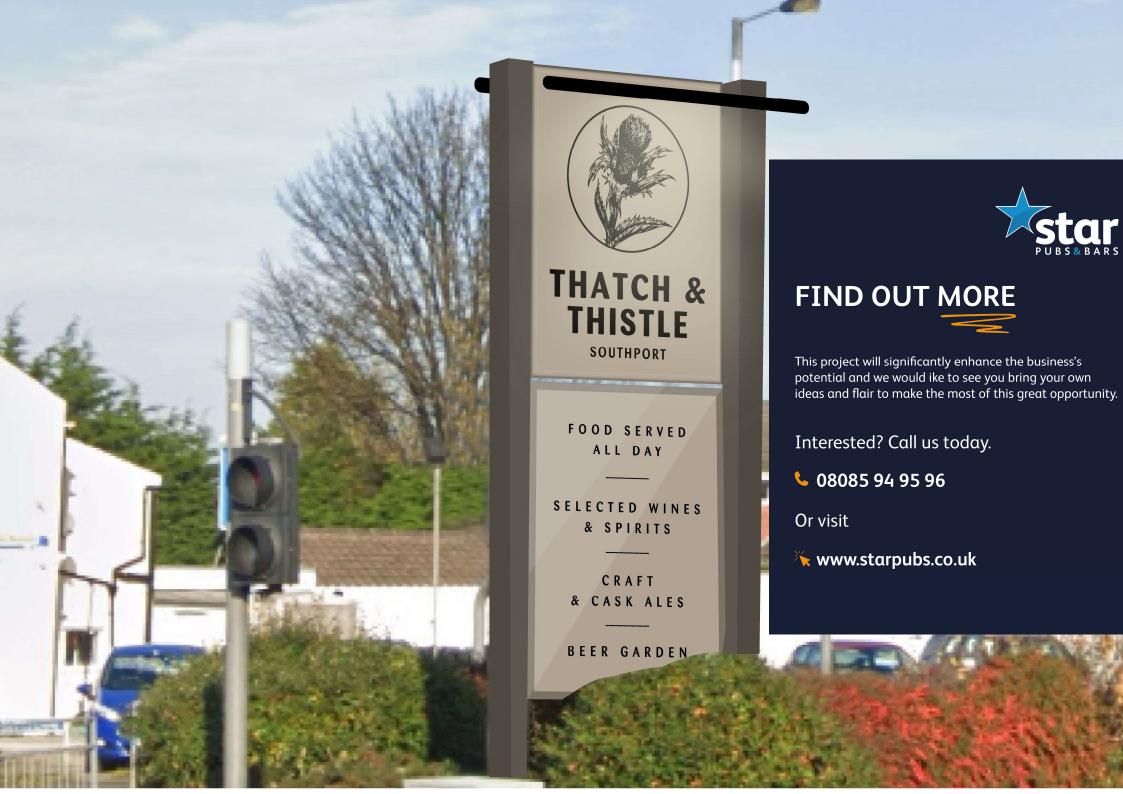

# **External Refurbishment**

#### Signage and external area

- Refresh existing signage
- New A0 correx boards
- Branded Heineken benches
- New planters and planting
- Reconfigure the entrance ramp to steps at front and add in a ramp to left hand side.