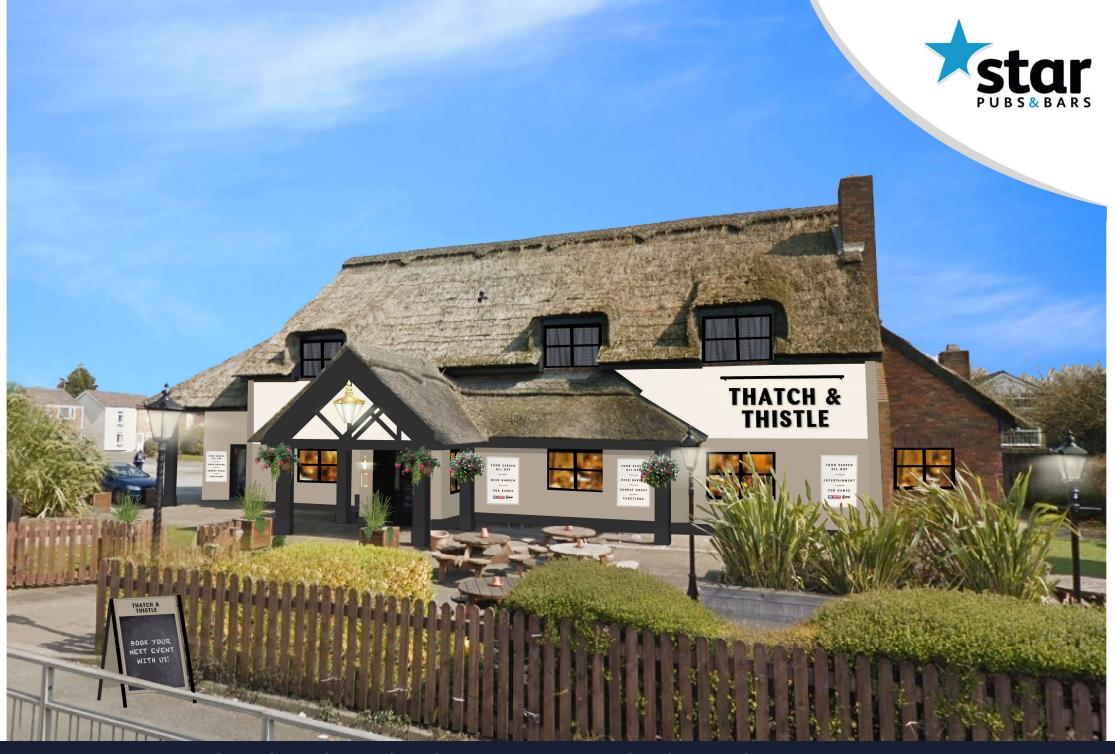

The Thatch & Thistle, 147 Norwood Rd, Southport PR8 6EF

Externally, the pub's facade will also undergo a facelift with the existing signage being refreshed, brand new Heineken branded benches and new planters. This external refurbishment will significantly enhance the kerb appeal, making the pub more visually appealing and welcoming to passersby. This refurbishment sets the stage for a fresh start, and with the right operator, it promises to reinvigorate the pub's trade and strengthen its ties with the community.

#### **Great Location**

The Thatch & Thistle is located on the outskirts of Southport, in the charming parish of North Meols, nestled on the edge of Blowick. The demographics surrounding the pub are diverse, featuring a strong community to the north, attractive mid-19th-century detached houses to the west, a bustling industrial area to the east, and a secondary school to the south. Its proximity to Meols Cop train station, Southport town centre, Southport Football Club, as well as the forthcoming Sainsbury's flagship store and retail park, positions it at the heart of local activity and makes it a standout destination for residents and visitors alike.