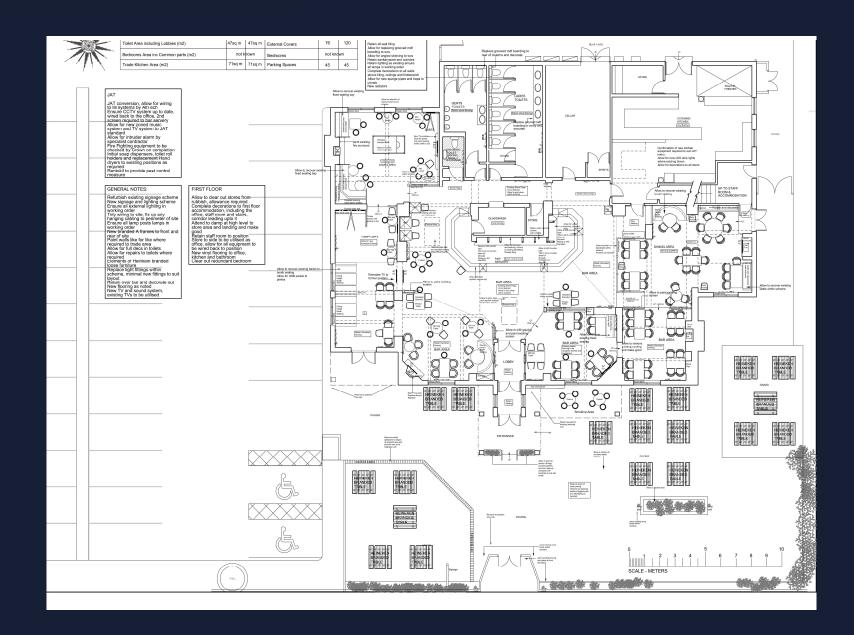

t Customers**

When refurbished, the Thatch & Thistle will appeal to:

- Families looking for somewhere local to enjoy a quality, good value meal
- Locals wanting to meet up and enjoy the midweek quiz
- Couples & groups of friends looking for a quality venue to watch the sport.

#### Offer

When refurbished, the Thatch & Thistle will offer:

- A competitively priced drinks offer with the best brands on the market.
- Brand new Just Add Talent food offer coupled with promotions
- A simple coffee offer
- Live sports through Sky & TNT Sports.
- Entertainment in the form of quizzes, darts, dominoes, charity fundraisers, live entertainment.
- A welcoming venue to host parties, celebrations and funerals.

# **Internal Mood Board**





# Internal Mood Board





# **Internal & External Plan**





# **Pub Floor Plan**





## Floor Plans & Finishes



### General Trading Areas

- Targeted internal decorations in the trading area and toilets
- New flooring in darts area & accessible toilet. Refurbish or deep clean remaining floor
- 3 AWPs (currently two)
- Recovering fixed seating
- Adding a mixture of poseur height and dining height tables
- Sand and stain bar top
- Minor amends to back bar
- 2 new TVs

#### 2 Kitchen

- New pass-through dishwasher
- New ambient and heated gantries
- 2 under counter fridges and 2 under counter freezers
- 2 upright freezers and 1 upright fridge
- 2 microwaves
- Convection oven
- Twin pan fryer
- Two ring boiling top



## Floor Plans & Finishes



- Limited decorations where required
- Clean flooring
- New vanity unit in ladies
- New cistern boardi