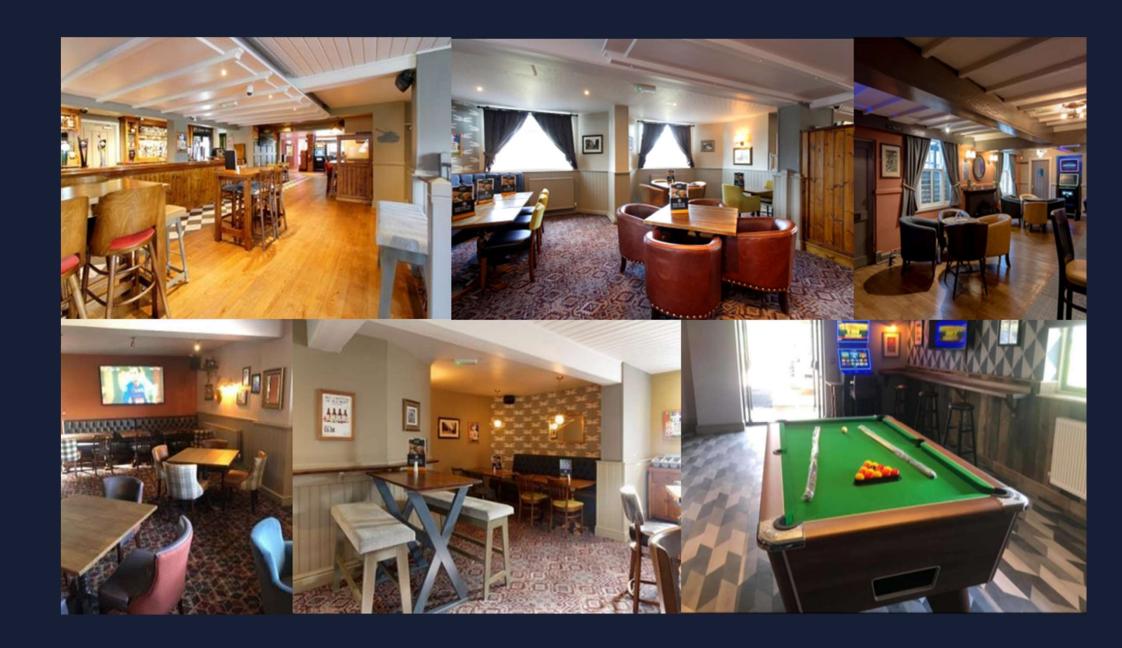

ive proposition.

# **About the Opportunity**





#### **Target Customers**

When refurbished, the Thatch & Thistle will appeal to:

- Families looking for somewhere local to enjoy a quality, good value meal
- Locals wanting to meet up and enjoy the midweek quiz
- Couples & groups of friends looking for a quality venue to watch the sport.

#### Offer

When refurbished, the Thatch & Thistle will offer:

- A competitively priced drinks offer with the best brands on the market.
- Brand new Just Add Talent food offer coupled with promotions
- A simple coffee offer
- Live sports through Sky & TNT Sports.
- Entertainment in the form of quizzes, darts, dominoes, charity fundraisers, live entertainment.
- A welcoming venue to host parties, celebrations and funerals.

# **Internal Mood Board**





# Internal Mood Board





# **Internal & External Plan**





# **Pub Floor Plan**





## Floor Plans & Finishes



### General Trading Areas

- Targeted internal decorations in the trading area and toilets
- New flooring in darts area & accessible toilet. Refurbish or deep clean remaining floor
- 3 AWPs (currently two)
- Recovering fixed seating
- Adding a mixture of poseur height and dining height tables
- Sand and stain bar top
- Minor amends to back bar
- 2 new TVs

#### 2 Kitchen

- New pass-through dishwasher
- New ambient and heated gantries
- 2 under counter fridges and 2 under counter freezers
- 2 upright freezers and 1 upright fridge
- 2 microwaves
- Convection oven
- Twin pan fryer
- Two ring boiling top



## Floor Plans & Finishes



- Limited decorations where required
-