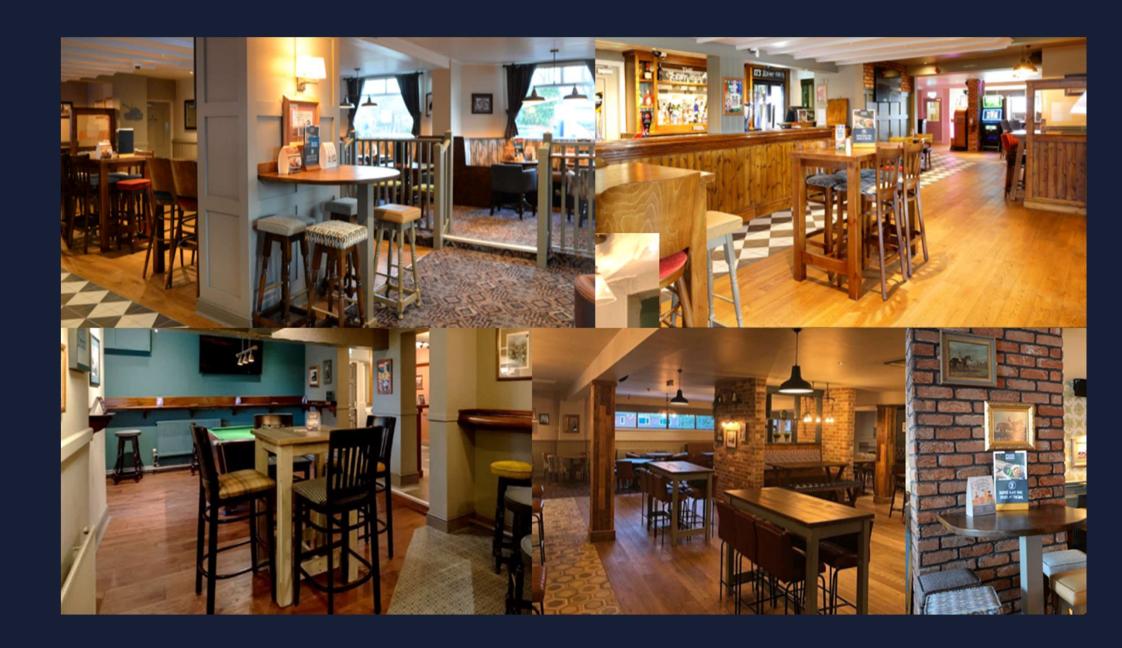

the Opportunity**





#### **Target Customers**

When refurbished, the Thatch & Thistle will appeal to:

- Families looking for somewhere local to enjoy a quality, good value meal
- Locals wanting to meet up and enjoy the midweek quiz
- Couples & groups of friends looking for a quality venue to watch the sport.

#### Offer

When refurbished, the Thatch & Thistle will offer:

- A competitively priced drinks offer with the best brands on the market.
- Brand new Just Add Talent food offer coupled with promotions
- A simple coffee offer
- Live sports through Sky & TNT Sports.
- Entertainment in the form of quizzes, darts, dominoes, charity fundraisers, live entertainment.
- A welcoming venue to host parties, celebrations and funerals.

# **Internal Mood Board**





# Internal Mood Board





# **Internal & External Plan**





# **Pub Floor Plan**





## Floor Plans & Finishes



### General Trading Areas

- Targeted internal decorations in the trading area and toilets
- New flooring in darts area & accessible toilet. Refurbish or deep clean remaining floor
- 3 AWPs (currently two)
- Recovering fixed seating
- Adding a mixture of poseur height and dining height tables
- Sand and stain bar top
- Minor amends to back bar
- 2 new TVs

#### 2 Kitchen

- New pass-through dishwasher
- New ambient and heated gantries
- 2 under counter fridges and 2 under counter freezers
- 2 upright freezers and 1 upright fridge
- 2 microwaves
- Convection oven
- Twin pan fryer
- Two ring boiling top



## Floor Plans & Finishes



- Limited decorations where required
- Clean flooring
- New vanity