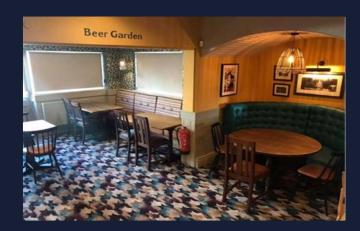

#### Big Pub, Bigger Potential!

The Thatch & Thistle holds substantial potential as a promising investment opportunity. With a strong trading history prior to its conversion to Just Add Talent, it is poised to perform exceptionally well with dedicated and enthusiastic operators. Boasting 161 internal covers and an additional 120 external covers in its garden, it offers a significant capacity to cater to patrons. The refurbishment coupled with the Just Add Talent agreement makes this ideal for a community-minded operator who values being an integral part of the local neighbourhood. Whether for a first-time or experienced lessee, the Thatch presents a unique and lucrative proposition.

### General Trading Areas

- Targeted internal decorations in the trading area and toilets
- New flooring in darts area & accessible toilet. Refurbish or deep clean remaining floor
- 3 AWPs (currently two)
- Recovering fixed seating
- Adding a mixture of poseur height and dining height tables
- Sand and stain bar top
- Minor amends to back bar
- 2 new TVs