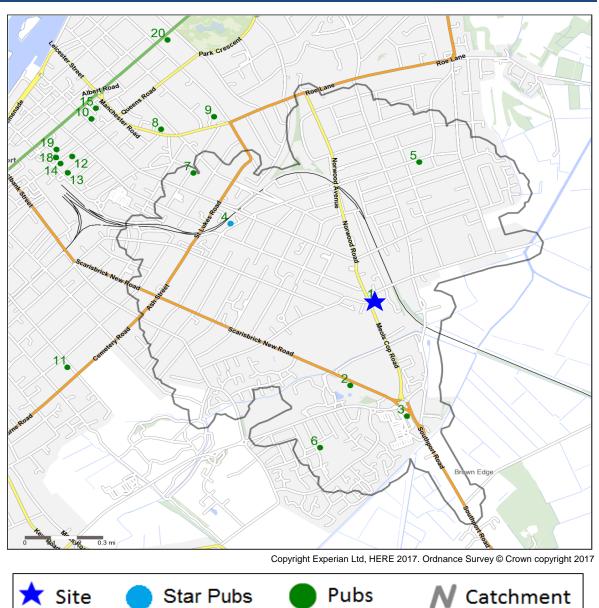

### **Competitor Map**

### Top 20 Nearest Competitors

| Order | Outlet Name                                 | Operator                   | Walktime From<br>Site (Minutes) | Drivetime from<br>Site (Minutes) |
|-------|---------------------------------------------|----------------------------|---------------------------------|----------------------------------|
| 1     | Thatch And Thistle, PR 8 6EF                | Star Pubs & Bars           | 0.0                             | 0.2                              |
| 2     | Richmond, PR 8 5HL                          | Holt                       | 10.6                            | 3.4                              |
| 3     | Old Duke, PR 8 5HW                          | Marston's                  | 13.3                            | 2.9                              |
| 4     | Blue Anchor, PR 8 6AB                       | Star Pubs & Bars           | 14.2                            | 2.9                              |
| 5     | Joarr Emporium Cafe &<br>Takeaway, PR 9 7BL | Independent Free           | 15.7                            | 3.3                              |
| 6     | Pageant, PR 8 6JW                           | Independent Free           | 18.7                            | 4.2                              |
| 7     | Zetland Hotel, PR 9 ORH                     | Marston's                  | 20.5                            | 3.6                              |
| 8     | Rabbit Inn, PR 9 9BN                        | *Other Small Retail Groups | 24.7                            | 4.3                              |
| 9     | Mount Pleasant Hotel, PR 9<br>9BD           | Punch Pub Company          | 25.7                            | 4.6                              |
| 10    | Guest House, PR 9 0QE                       | Star Pubs & Bars           | 27.5                            | 4.5                              |
| 11    | George, PR 8 5DH                            | Ei Group                   | 28.1                            | 5.0                              |
| 12    | Reuters, PR 9 OPA                           | *Other Small Retail Groups | 28.7                            | 5.2                              |
| 13    | Albert Hotel, PR 9 0TH                      | Admiral Taverns Ltd        | 29.0                            | 5.1                              |
| 14    | Hoghton Arms, PR 9 0TF                      | Trust Inns                 | 29.9                            | 5.2                              |
| 15    | Punch Tarmey, PR 9 0QG                      | Independent Free           | 30.2                            | 5.0                              |
| 16    | Hideout, PR 9 OTE                           | Independent Free           | 30.2                            | 5.1                              |
| 17    | Office Bar & Restaurant, PR<br>9 OTE        | Independent Free           | 30.2                            | 5.1                              |
| 18    | Owens Cafe Bar, PR 9 OTE                    | Independent Free           | 30.2                            | 5.1                              |
| 19    | Masons Arms, PR 9 0UT                       | Robinsons                  | 30.5                            | 5.7                              |
| 20    | Imperial Hotel, PR 9 OLN                    | Holt                       | 32.9                            | 6.1                              |
|       |                                             |                            |                                 |                                  |