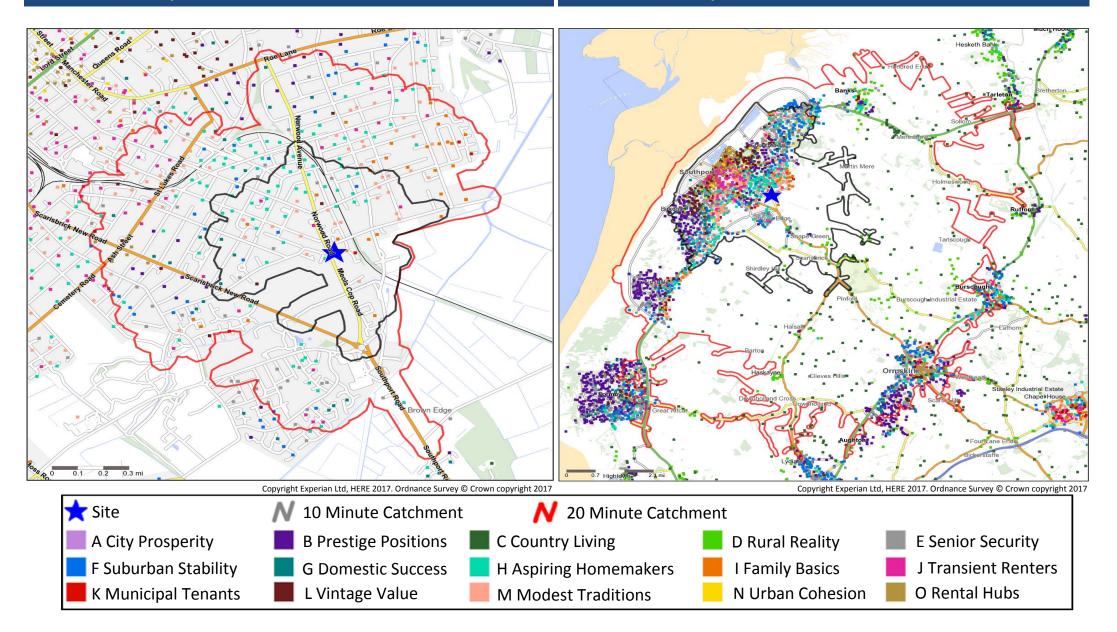

Mosaic Groups in 10 and 20 Minute WT Catchment Areas

Mosaic Groups in 10 and 20 Minute DT Catchment Area