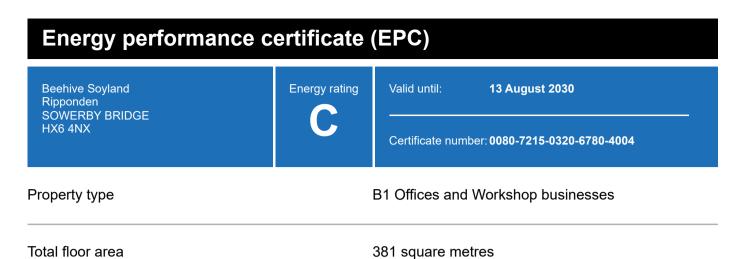

## **Energy rating and score**

This property's current energy rating is C.

Properties get a rating from A+ (best) to G (worst) and a score.

The better the rating and score, the lower your property's carbon emissions are likely to be.