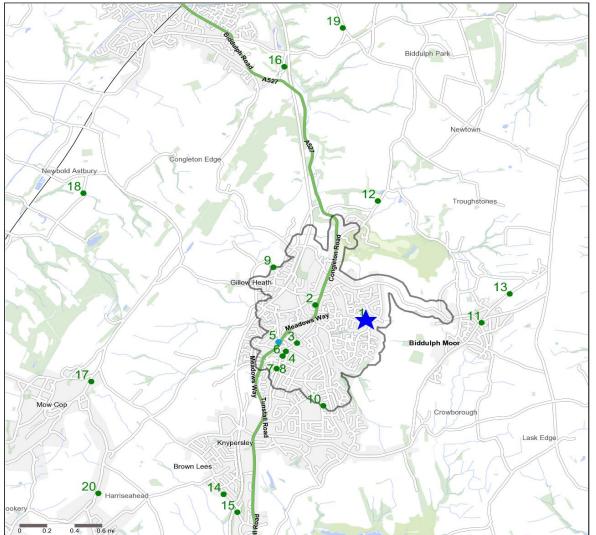

# **Competitor Map and Report**

Source: CGA 2018

## **Competitor Map**

Copyright Experian Ltd, HERE 2017. Ordnance Survey © Crown copyright 2017

Star Pubs

Pubs

Catchment

## **Top 20 Nearest Competitors**

|   | rder | Outlet Name                      | Operator                   | Walktime From<br>Site (Minutes) | Drivetime from<br>Site (Minutes) |
|---|------|----------------------------------|----------------------------|---------------------------------|----------------------------------|
|   | 1    | Roaring Meg, ST 8 7EA            | Star Pubs & Bars           | 0.0                             | 0.2                              |
|   | 2    | Biddulph Arms, ST 8 6QJ          | Ei Group                   | 11.2                            | 2.3                              |
|   | 3    | Old Sams, ST 8 6DX               | Independent Free           | 12.4                            | 2.5                              |
|   | 4    | Clockworks Wine Bar, ST 8 6AW    | Independent Free           | 14.8                            | 3.2                              |
|   | 5    | Royal Oak, ST 8 6BL              | Star Pubs & Bars           | 16.0                            | 2.8                              |
|   | 6    | Swan Inn, ST 8 6AD               | Punch Pub Company          | 16.0                            | 3.2                              |
|   | 7    | Bradley Green, ST 8 6AS          | Wetherspoon                | 17.8                            | 3.6                              |
|   | 8    | Crown & Cushion, ST 8 6AS        | Punch Pub Company          | 17.8                            | 3.6                              |
|   | 9    | Staffordshire Knott, ST 8<br>6RG | Independent Free           | 20.8                            | 4.2                              |
|   | 10   | Barley Mow, ST 8 6NE             | Dorbiere                   | 21.1                            | 5.1                              |
|   | 11   | Rose & Crown, ST 8 7HZ           | Joule's Brewery            | 25.1                            | 4.1                              |
|   | 12   | Talbot, ST 8 7RY                 | Mitchells & Butlers        | 25.1                            | 4.5                              |
|   | 13   | Foxhound, ST 8 7JT               | Independent Free           | 30.5                            | 5.1                              |
|   | 14   | Gardeners Arms, ST 8 6PH         | Robinsons                  | 44.4                            | 8.6                              |
|   | 15   | Nelson Inn, ST 8 6PW             | *Other Small Retail Groups | 45.0                            | 7.9                              |
|   | 16   | Castle Inn, CW12 3LP             | Punch Pub Company          | 47.4                            | 6.2                              |
|   | 17   | Mow Cop Inn, ST 7 3PJ            | Independent Free           | 54.3                            | 8.9                              |
|   | 18   | Horse Shoe, CW12 3NL             | Robinsons                  | 57.0                            | 8.5                              |
| 7 | 19   | Coach And Horses, CW12<br>3PL    | Robinsons                  | 58.5                            | 8.1                              |
|   | 20   | Royal Oak, ST 7 4JT              | Independent Free           | 104.6                           | 9.5                              |