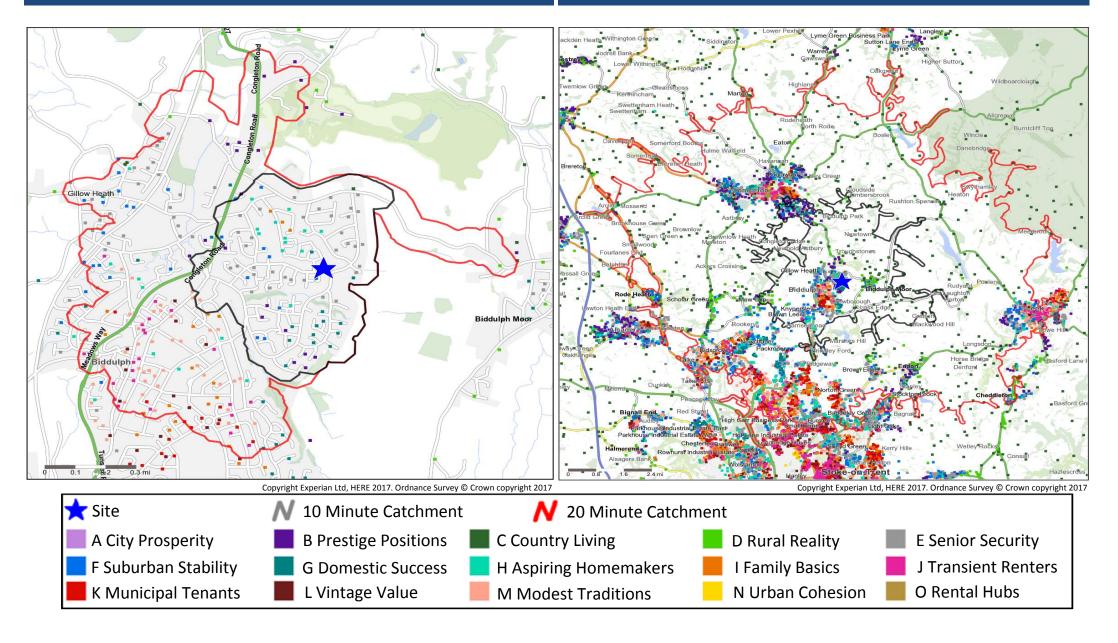

# **Catchment Mosaic Groups**

## **Mosaic Groups in 10 and 20 Minute WT Catchment Areas**

### Mosaic Groups in 10 and 20 Minute DT Catchment Area

# **Adults 18+ by Mosaic Type in Each Catchment**

|       |         |                       | 10 Minute  | 20 Minute  | 10 Minute  | 20 Minute  |
|-------|---------|-----------------------|------------|------------|------------|------------|
|       |         |                       | WT         | WT         | DT         | DT         |
| Mos   | aic Tyn | e Profile             | Catchment  | Catchment  | Catchment  | Catchment  |
| IVIUS | aic Typ | e Fiolic              | Adults 18+ | Adults 18+ | Adults 18+ | Adults 18+ |
|       | A01     | World-Class Wealth    | 0          | 0          | 0          | 0          |
|       | A02     | Uptown Elite          | 0          | 0          | 0          | 0          |
|       | A03     | Penthouse Chic        | 0          | 0          | 0          | 0          |
|       | A04     | Metro High-Flyers     | 0          | 0          | 0          | 0          |
|       | B05     | Premium Fortunes      | 0          | 0          | 15         | 70         |
|       | B06     | Diamond Days          | 0          | 11         | 160        | 374        |
|       | B07     | Alpha Families        | 0          | 15         | 480        | 1,497      |
|       | B08     | Bank of Mum and Dad   | 0          | 0          | 468        | 1,442      |
|       | B09     | Empty-Nest Adventure  | 236        | 445        | 1,706      | 4,494      |
|       | C10     | Wealthy Landowners    | 0          | 9          | 829        | 4,287      |
|       | C11     | Rural Vogue           | 0          | 2          | 52         | 929        |
|       | C12     | Scattered Homesteads  | 0          | 3          | 202        | 761        |
|       | C13     | Village Retirement    | 16         | 44         | 396        | 1,964      |
|       | D14     | Satellite Settlers    | 37         | 136        | 1,363      | 3,742      |
|       | D15     | Local Focus           | 0          | 0          | 45         | 523        |
|       | D16     | Outlying Seniors      | 0          | 27         | 195        | 650        |
|       | D17     | Far-Flung Outposts    | 0          | 0          | 0          | 0          |
|       | E18     | Legacy Elders         | 0          | 0          | 112        | 589        |
|       | E19     | Bungalow Heaven       | 919        | 1,722      | 3,393      | 10,530     |
|       | E20     | Classic Grandparents  | 83         | 164        | 349        | 1,912      |
|       | E21     | Solo Retirees         | 12         | 19         | 134        | 1,909      |
|       | F22     | Boomerang Boarders    | 184        | 240        | 799        | 3,461      |
|       | F23     | Family Ties           | 0          | 134        | 141        | 689        |
|       | F24     | Fledgling Free        | 12         | 162        | 1,419      | 8,262      |
|       | F25     | Dependable Me         | 174        | 282        | 1,003      | 3,735      |
|       | G26     | Cafés and Catchments  | 0          | 0          | 0          | 0          |
|       | G27     | Thriving Independence | 0          | 0          | 58         | 280        |
|       | G28     | Modern Parents        | 297        | 563        | 1,064      | 4,001      |
|       | G29     | Mid-Career Convention | 170        | 320        | 1,085      | 5,241      |
|       | H30     | Primary Ambitions     | 13         | 66         | 80         | 946        |
|       | H31     | Affordable Fringe     | 157        | 312        | 643        | 7,014      |
|       | H32     | First-Rung Futures    | 70         | 94         | 557        | 3,544      |
|       | H33     | Contemporary Starts   | 317        | 377        | 405        | 2,015      |
|       | H34     | New Foundations       | 12         | 14         | 26         | 184        |
|       | H35     | Flying Solo           | 10         | 10         | 83         | 206        |
|       |         |                       |            |            |            |            |