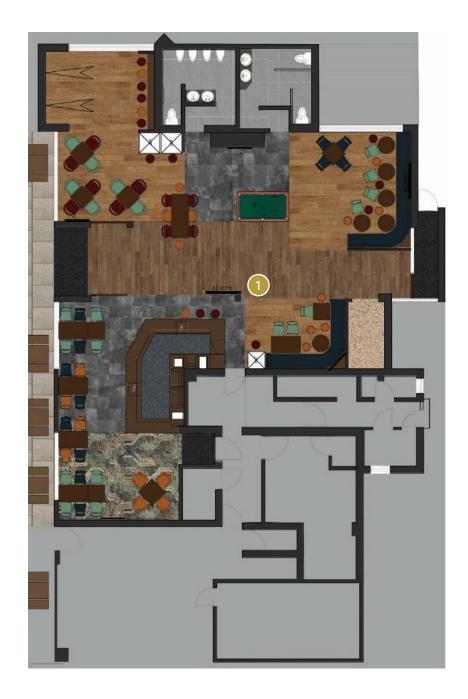

### Floor Plans & Finishes

### General Trade Areas:

- Full redecoration throughout, including feature wallpapers to Lounge.
- Reupholster fixed seating and update with USB/USB-C sockets.
- Add new darts area with timber boarding, halo light, scorer, and blackboard.
- Install new carpet to Lounge and vinyl to Sports Area.
- New CAT 6-enabled TVs for Sky and TNT Sports.
- Fit new drink shelves and bric-a-brac displays.
- Install JAT music system with background music panel.
- Refurbish bar tops, polish, and enhance with new lighting and mirrored display.
- Install CCTV (Catchpoint survey) and new safe.
- Ensure space for 3 AWP machines and carry out all required compliance works.

### **Catering Kitchen:**

- New kitchen installation to suit JAT Community Food offer.
- Degrease and clean floor prior to installation.
- Carry out required decorations and repairs.

## Floor Plans & Finishes

### Customer Toilets:

- Install new toilet seats and PHS washroom items.
- Test and repair existing sanitaryware.
- Repaint and repair surfaces where required.
- Ensure mechanical ventilation is operational.

#### Cellar:

- Install Smart Dispense system.
- Decorations using anti-fungicidal paint.
- Cellar cooling to be confirmed by client.

### **Private Accommodation:**

- Full decoration to 3 bedrooms, kitchen, bathroom, and living room.
- Fit new carpets to hallway, lounge, and bedrooms.
- Timber-effect vinyl to kitchen and bathroom.
- General repairs throughout.