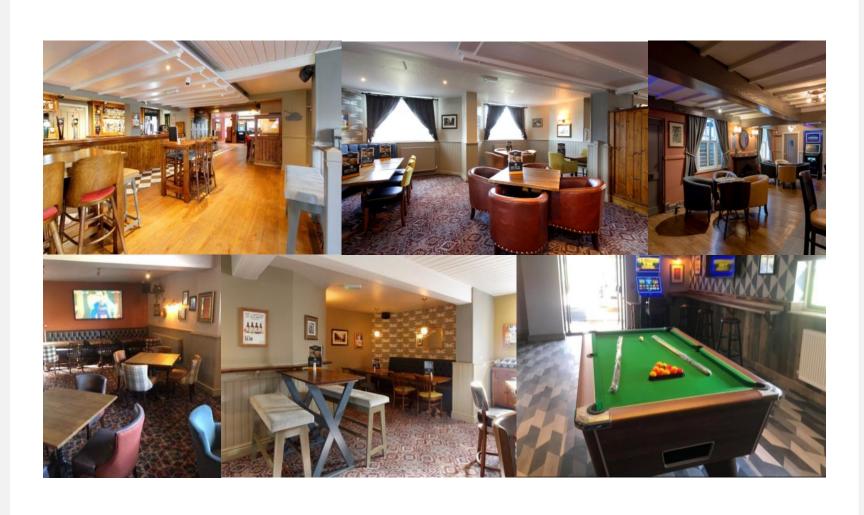

### General Trade Areas:

- Full redecoration throughout, including feature wallpapers to Lounge.
- Reupholster fixed seating and update with USB/USB-C sockets.
- Add new darts area with timber boarding, halo light, scorer, and blackboard.
- Install new carpet to Lounge and vinyl to Sports Area.
- New CAT 6-enabled TVs for Sky and TNT Sports.
- Fit new drink shelves and bric-a-brac displays.
- Install JAT music system with background music panel.
- Refurbish bar tops, polish, and enhance with new lighting and mirrored display.
- Install CCTV (Catchpoint survey) and new safe.
- Ensure space for 3 AWP machines and carry out all required compliance works.

### **Catering Kitchen:**

- New kitchen installation to suit JAT Community Food offer.
- Degrease and clean floor prior to installation.
- Carry out required decorations and repairs.

### Customer Toilets:

- Install new toilet seats and PHS washroom items.
- Test and repair existing sanitaryware.
- Repaint and repair surfaces where required.
- Ensure mechanical ventilation is operational.