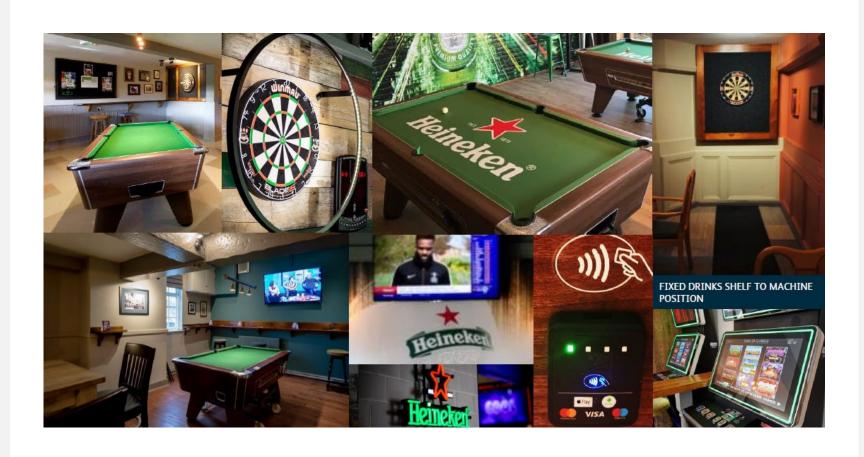

### General Trade Areas:

- Full redecoration throughout, including feature wallpapers to Lounge.
- Reupholster fixed seating and update with USB/USB-C sockets.
- Add new darts area with timber boarding, halo light, scorer, and blackboard.
- Install new carpet to Lounge and vinyl to Sports Area.
- New CAT 6-enabled TVs for Sky and TNT Sports.
- Fit new drink shelves and bric-a-brac displays.
- Install JAT music system with background music panel.
- Refurbish bar tops, polish, and enhance with new lighting and mirrored display.
- Install CCTV (Catchpoint survey) and new safe.
- Ensure space for 3 AWP machines and carry out all required compliance works.