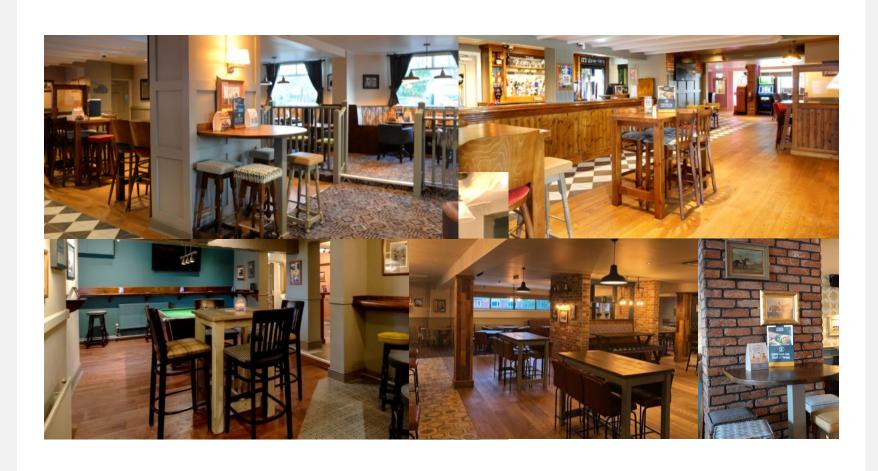

### General Trade Areas:

- Full redecoration throughout, including feature wallpapers to Lounge.
- Reupholster fixed seating and update with USB/USB-C sockets.
- Add new darts area with timber boarding, halo light, scorer, and blackboard.
- Install new carpet to Lounge and vinyl to Sports Area.
- New CAT 6-enabled TVs for Sky and TNT Sports.
- Fit new drink shelves and bric-a-brac displays.
- Install JAT music system with background music panel.
- Refurbish bar tops, polish, and enhance with new lighting and mirrored display.
- Install CCTV (Catchpoint survey) and new safe.
- Ensure space for 3 AWP machines and carry out all required compliance works.