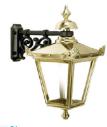

Item 03
Ono Bullnose Fascia board with individual house name letters, applied vinyl secondary text.
Size: Site Specific
Scale: NTS

01no Large Brass Victorian lantern Size: 480mm x 630mm Scale: NTS

Item 05 02no Lockable poster cases Size: A2