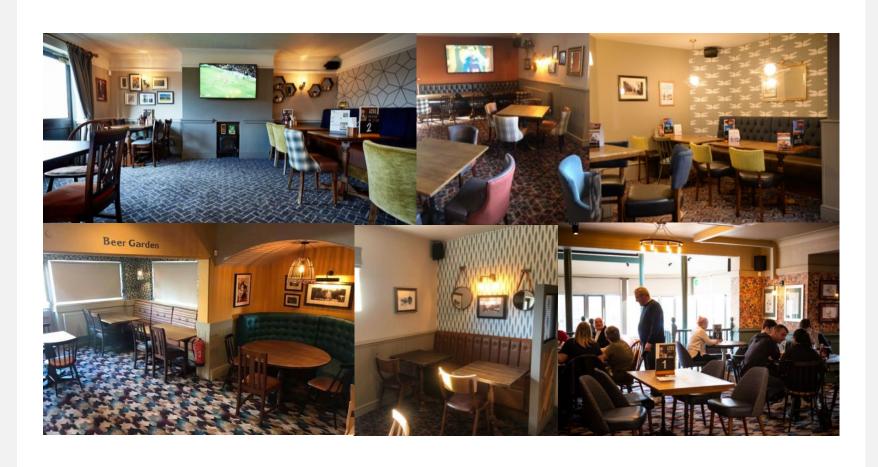

### General Trade Areas:

- Full redecoration throughout, including feature wallpapers to Lounge.
- Reupholster fixed seating and update with USB/USB-C sockets.
- Add new darts area with timber boarding, halo light, scorer, and blackboard.
- Install new carpet to Lounge and vinyl to Sports Area.
- New CAT 6-enabled TVs for Sky and TNT Sports.
- Fit new drink shelves and bric-a-brac displays.
- Install JAT music system with background music panel.
- Refurbish bar tops, polish, and enhance with new lighting and mirrored display.
- Install CCTV (Catchpoint survey) and new safe.
- Ensure space for 3 AWP machines and carry out all required compliance works.

### **Private Accommodation:**

- Full decoration to 3 bedrooms, kitchen, bathroom, and living room.
- Fit new carpets to hallway, lounge, and bedrooms.
- Timber-effect vinyl to kitchen and bathroom.
- General repairs throughout.