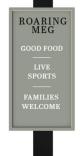

### Signage and external works

- Install new signage scheme including poster cases and amenity boards.
- Upgrade external lighting, including a central lantern as a feature.
- Provide new picnic benches to front (subject to client confirmation).
- Clad high-level timber boarding with PVC cladding.
- Decorate and refresh the timber shelter at the rear.

Item 06 Ono Lockable poster cases. Size: A0

Item 07
Olno New double sided Pictorial
with to existing glibbet and boot.
Externally illuminated via LED trough lights
02no Amenity boards fitted back to back
to existing poot.
Size: TBC