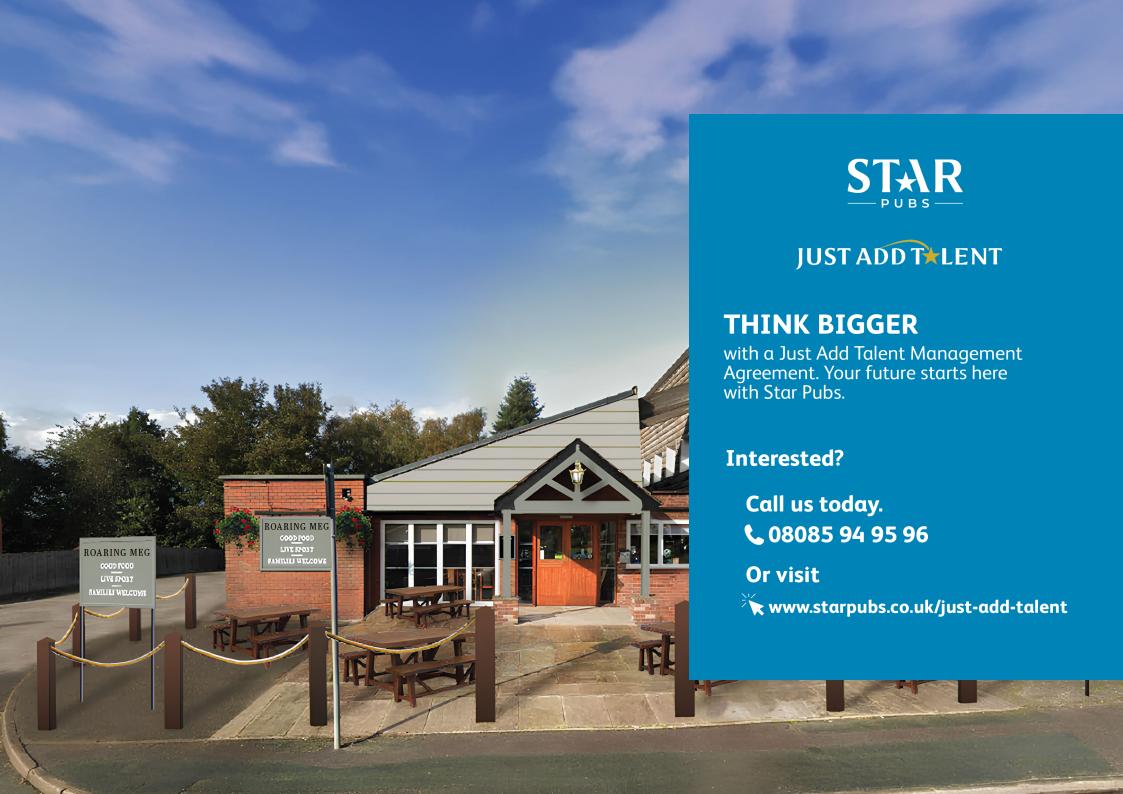

arding with PVC cladding.
- Decorate and refresh the timber shelter at the rear.



Item 01
Ono Bullnose Fascia board with individual house name letters applied vinyl secondary text.



Ono Bullnose Fascia board with Individual house name letters, applied vinyl secondary text. Size: Site Specific Scale: NTS



Item 03
Ono Bullnose Fascia board with individual house name letters, applied vinyl secondary text.
Size: Site Specific
Scale: NTS



01no Large Brass Victorian lantern Size: 480mm x 630mm Scale: NTS



Item 05 02no Lockable poster cases Size: A2



Item 06 Ono Lockable poster cases. Size: A0





Item 07
Olno New double sided Pictorial
with to existing glibbet and boot.
Externally illuminated via LED trough lights
02no Amenity boards fitted back to back
to existing poot.
Size: TBC