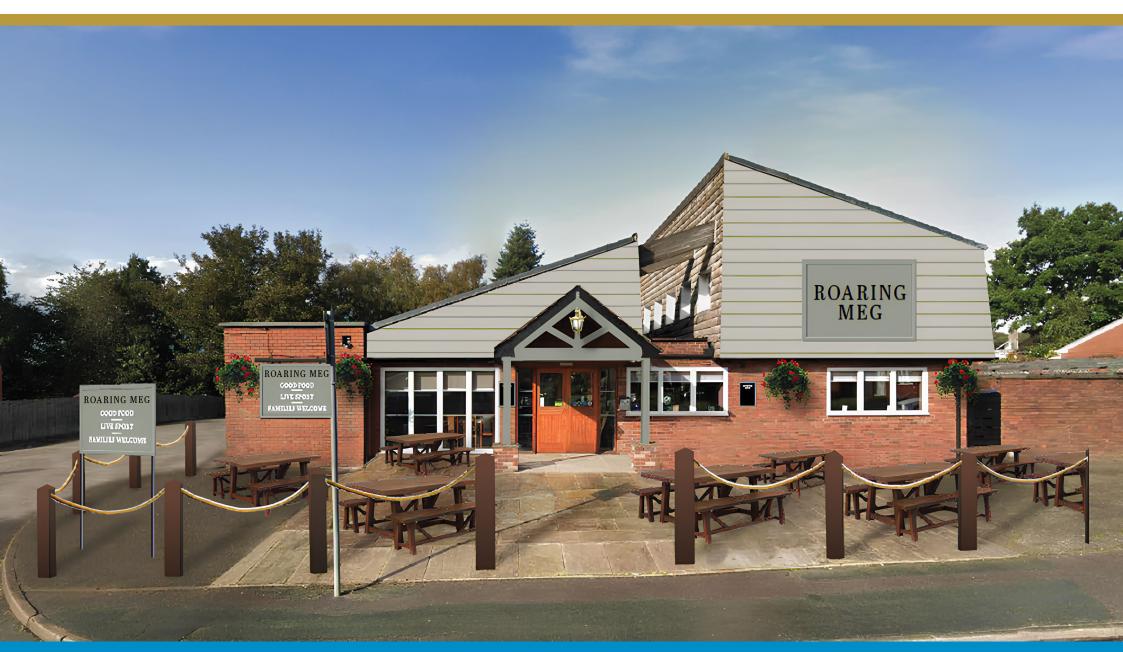

### **External Refurbishment**

### Signage and external works

- Install new signage scheme including poster cases and amenity boards.
- Upgrade external lighting, including a central lantern as a feature.
- Provide new picnic benches to front (subject to client confirmation).
- Clad high-level timber boarding with PVC cladding.
- Decorate and refresh the timber shelter at the rear.