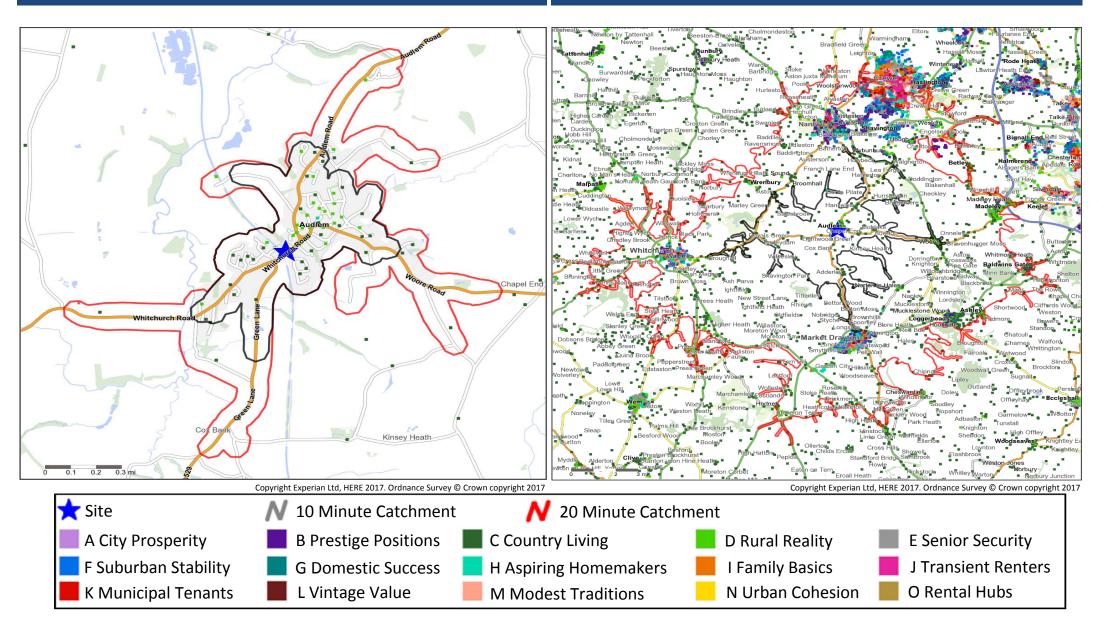

### **Catchment Mosaic Groups**

### **Mosaic Groups in 10 and 20 Minute WT Catchment Areas**

#### Mosaic Groups in 10 and 20 Minute DT Catchment Area