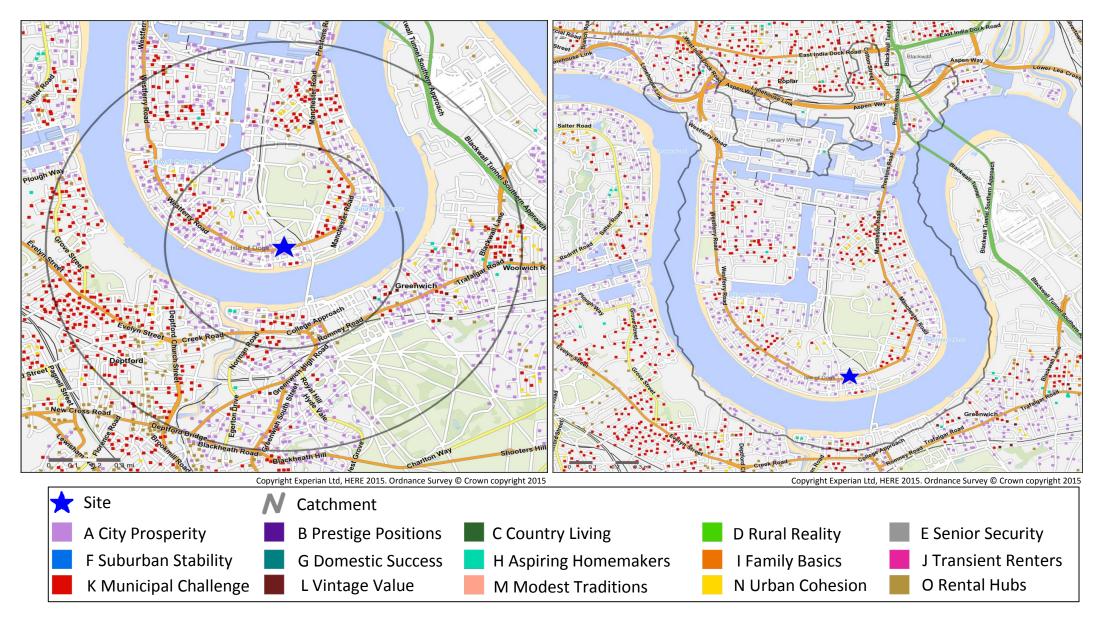

#### Mosaic Groups in 0.5 and 1 Mile Catchment Areas

#### Mosaic Groups in 10 minute DT Catchment Area

# Adults 18+ by Mosaic Type in Each Catchment

|           |                                | 0.5 Mi<br>Catchm        |            | 1 Mile<br>Catchme       |            | 10 Minut<br>Catchm      |            |       |        |                      | 0.5 Mil<br>Catchme      |            | 1 Mile<br>Catchme       |      | 10 Minut<br>Catchm      |      |
|-----------|--------------------------------|-------------------------|------------|-------------------------|------------|-------------------------|------------|-------|--------|----------------------|-------------------------|------------|-------------------------|------|-------------------------|------|
| Mosaic Ty | pe Profile                     | Catchment<br>Adults 18+ | %          | Catchment<br>Adults 18+ | %          | Catchment<br>Adults 18+ | %          | Mosai | іс Тур | e Profile            | Catchment<br>Adults 18+ | %          | Catchment<br>Adults 18+ | %    | Catchment<br>Adults 18+ | %    |
| A01       | World-Class Wealth             | 0                       | 0.0        | 1,266                   | 2.2        | 72                      | 0.2        |       | 136    | Solid Economy        | 0                       | 0.0        | 162                     | 0.3  | 0                       | 0.0  |
| A02       | Uptown Elite                   | 845                     | 6.0        | 4,885                   | 8.5        | 710                     | 1.8        |       | 137    | Budget Generations   | 0                       | 0.0        | 0                       | 0.0  | 0                       | 0.0  |
| A03       | Penthouse Chic                 | 1,661                   | 11.8       | 9,051                   | 15.7       | 14,848                  | 38.3       |       | 138    | Childcare Squeeze    | 0                       | 0.0        | 0                       | 0.0  | 0                       | 0.0  |
| A04       | Metro High-Flyers              | 5,486                   | 39.0       | 13,826                  | 24.0       | 10,175                  | 26.2       |       | 139    | Families with Needs  | 0                       | 0.0        | 0                       | 0.0  | 0                       | 0.0  |
| B05       | Premium Fortunes               | 0                       | 0.0        | 0                       | 0.0        | 0                       | 0.0        |       | J40    | Make Do & Move On    | 0                       | 0.0        | 0                       | 0.0  | 0                       | 0.0  |
| B06       | Diamond Days                   | 0                       | 0.0        | 0                       | 0.0        | 0                       | 0.0        |       | J41    | Disconnected Youth   | 0                       | 0.0        | 0                       | 0.0  | 0                       | 0.0  |
| B07       | Alpha Families                 | 0                       | 0.0        | 0                       | 0.0        | 0                       | 0.0        |       | J42    | Midlife Stopgap      | 0                       | 0.0        | 0                       | 0.0  | 0                       | 0.0  |
| B08       | Bank of Mum and Dad            | 0                       | 0.0        | 0                       | 0.0        | 0                       | 0.0        |       | J43    | Renting a Room       | 0                       | 0.0        | 0                       | 0.0  | 0                       | 0.0  |
| B09       | Empty-Nest Adventure           | 0                       | 0.0        | 0                       | 0.0        | 0                       | 0.0        |       | K44    | Inner City Stalwarts | 1,321                   | 9.4        | 5,810                   | 10.1 | 2,851                   | 7.3  |
| C10       | Wealthy Landowners             | 0                       | 0.0        | 0                       | 0.0        | 0                       | 0.0        |       | K45    | Crowded Kaleidoscope | 1,913                   | 13.6       | 11,896                  | 20.6 | 6,352                   | 16.4 |
| C11       | Rural Vogue                    | 0                       | 0.0        | 0                       | 0.0        | 0                       | 0.0        |       | K46    | High Rise Residents  | 0                       | 0.0        | 161                     | 0.3  | 0                       | 0.0  |
| C12       | Scattered Homesteads           | 0                       | 0.0        | 0                       | 0.0        | 0                       | 0.0        |       | K47    | Streetwise Singles   | 0                       | 0.0        | 0                       | 0.0  | 0                       | 0.0  |
| C13       | Village Retirement             | 0                       | 0.0        | 0                       | 0.0        | 0                       | 0.0        |       | K48    | Low Income Workers   | 0                       | 0.0        | 0                       | 0.0  | 0                       | 0.0  |
| D14       |                                | 0                       | 0.0        | 0                       | 0.0        | 0                       | 0.0        |       | L49    | Dependent Greys      | 0                       | 0.0        | 372                     | 0.6  | 142                     | 0.4  |
| D15       | Local Focus                    | 0                       | 0.0        | 0                       | 0.0        | 0                       | 0.0        |       | L50    | Pocket Pensions      | 0                       | 0.0        | 0                       | 0.0  | 0                       | 0.0  |
| D16       | Outlying Seniors               | 0                       | 0.0        | 0                       | 0.0        | 0                       | 0.0        |       | L51    | Aided Elderly        | 82                      | 0.6        | 403                     | 0.7  | 32                      | 0.1  |
| D17       |                                | 0                       | 0.0        | 0                       | 0.0        | 0                       | 0.0        |       | L52    | ,<br>Estate Veterans | 0                       | 0.0        | 0                       | 0.0  | 0                       | 0.0  |
| E18       |                                | 0                       | 0.0        | 0                       | 0.0        | 0                       | 0.0        |       | L53    | Seasoned Survivors   | 0                       | 0.0        | 0                       | 0.0  | 0                       | 0.0  |
| E19       |                                | 0                       | 0.0        | 0                       | 0.0        | 0                       | 0.0        |       | M54    | Down-to-Earth Owners | 0                       | 0.0        | 0                       | 0.0  | 0                       | 0.0  |
| E20       |                                | 0                       | 0.0        | 0                       | 0.0        | 0                       | 0.0        |       | M55    | Offspring Overspill  | 0                       | 0.0        | 0                       | 0.0  | 0                       | 0.0  |
| E21       |                                | 0                       | 0.0        | 0                       | 0.0        | 0                       | 0.0        |       | M56    | Self Supporters      | 0                       | 0.0        | 0                       | 0.0  | 0                       | 0.0  |
| F22       |                                | 0                       | 0.0        | 0                       | 0.0        | 0                       | 0.0        |       | N57    | Community Elders     | 273                     | 1.9        | 379                     | 0.7  | 294                     | 0.8  |
| F23       |                                | 0                       | 0.0        | 0                       | 0.0        | 0                       | 0.0        |       | N58    | Cultural Comfort     | 263                     | 1.9        | 595                     | 1.0  | 394                     | 1.0  |
| F24       |                                | 0                       | 0.0        | 0                       | 0.0        | 0                       | 0.0        |       | N59    | Asian Heritage       | 0                       | 0.0        | 0                       | 0.0  | 0                       | 0.0  |
| F25       |                                | 0                       | 0.0        | 0                       | 0.0        | 0                       | 0.0        |       | N60    | Ageing Access        | 0                       | 0.0        | 518                     | 0.9  | 0                       | 0.0  |
| G26       |                                | 0                       | 0.0        | 0                       | 0.0        | 0                       | 0.0        |       | 061    | Career Builders      | 160                     | 1.1        | 312                     | 0.5  | 153                     | 0.4  |
| G20       |                                | 0                       | 0.0        | 0                       | 0.0        | 0                       | 0.0        |       | 062    | Central Pulse        | 835                     | 5.9        | 2,812                   | 4.9  | 1,137                   | 2.9  |
| G27       |                                | 0                       | 0.0        | 0                       | 0.0        | 0                       | 0.0        |       | 063    | Flexible Workforce   | 317                     | 2.3        | 2,012                   | 3.9  | 1,137                   | 3.0  |
| G28       |                                | 0                       | 0.0        | 0                       | 0.0        | 0                       | 0.0        |       | 064    | Bus-Route Renters    | 0                       | 0.0        | 67                      | 0.1  | 0                       | 0.0  |
|           | Primary Ambitions              | n                       | 0.0        | 0                       | 0.0        | 0                       | 0.0        |       |        | Learners & Earners   | 0                       | 0.0        | 37                      | 0.1  | 0                       | 0.0  |
|           | Affordable Fringe              | 0                       | 0.0        | 0                       | 0.0        | 0                       | 0.0        |       |        | Student Scene        | 446                     | 3.2        | 695                     |      | 46                      | 0.0  |
|           | First-Rung Futures             | 0                       | 0.0        | 0                       | 0.0        | 0                       |            |       |        | Unclassified         | 446<br>0                | 3.2<br>0.0 | 750                     | 1.2  | 46<br>0                 | 0.1  |
|           | -                              |                         |            |                         |            |                         | 0.0        |       | 099    |                      |                         | 0.0        |                         | 1.3  |                         | 0.0  |
|           | Contemporary Starts            | 0                       | 0.0        | 0                       | 0.0        | 0                       | 0.0        |       |        | Total                | 14,053                  |            | 57,714                  |      | 38,794                  |      |
|           | New Foundations<br>Flying Solo | 451<br>0                | 3.2<br>0.0 | 1,482<br>0              | 2.6<br>0.0 | 408<br>0                | 1.1<br>0.0 |       |        |                      |                         |            |                         |      |                         |      |