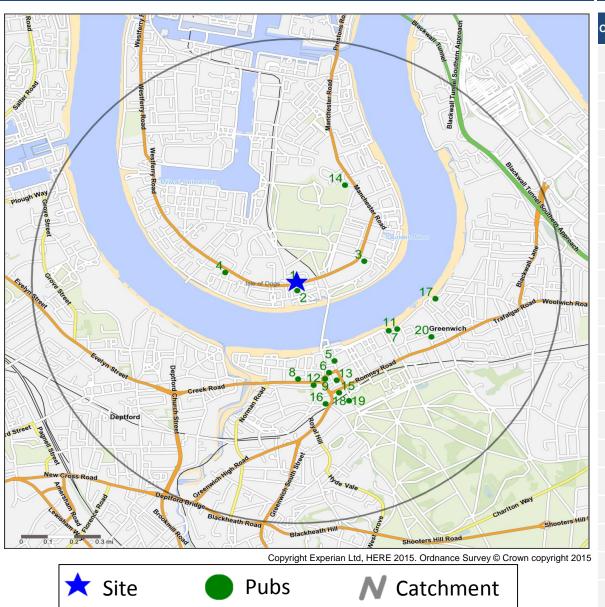

### **Competitor Map**

## Top 20 Nearest Competitors

| Order | Outlet Name              | Operator                   | Distance From<br>Site (Miles) | Drivetime from<br>Site (Minutes) |
|-------|--------------------------|----------------------------|-------------------------------|----------------------------------|
| 1     | Lord Nelson              | Punch Pub Company          | 0.0                           | 0.1                              |
| 2     | Ferry House              | Enterprise Inns            | 0.0                           | 1.1                              |
| 3     | Great Eastern            | Punch Pub Company          | 0.3                           | 1.9                              |
| 4     | Ship                     | Enterprise Inns            | 0.3                           | 1.8                              |
| 5     | Old Brewery              | Youngs                     | 0.4                           | 23.6                             |
| 6     | Admiral Hardy            | Greenwich Inc              | 0.4                           | 23.7                             |
| 7     | Trafalgar Tavern         | Greenwich Inc              | 0.4                           | 22.5                             |
| 8     | Gate Clock               | Wetherspoon                | 0.4                           | 23.8                             |
| 9     | Gipsy Moth               | Mitchells & Butlers        | 0.4                           | 23.4                             |
| 10    | Spanish Galleon          | Shepherd Neame             | 0.4                           | 23.4                             |
| 11    | Yacht                    | Greene King                | 0.4                           | 22.4                             |
| 12    | Lord Hood                | *Other Small Retail Groups | 0.4                           | 23.6                             |
| 13    | Coach & Horses           | Redcomb Pubs Ltd           | 0.4                           | 23.7                             |
| 14    | Pier Tavern              | Enterprise Inns            | 0.4                           | 3.4                              |
| 15    | Bills                    | Bills                      | 0.5                           | 23.1                             |
| 16    | Mitre                    | Mitchells & Butlers        | 0.5                           | 23.6                             |
| 17    | Cutty Sark Tavern        | Youngs                     | 0.5                           | 22.1                             |
| 18    | Kings Arms               | Greene King                | 0.5                           | 24.8                             |
| 19    | Greenwich Park And Grill | Greenwich Inc              | 0.5                           | 24.8                             |
| 20    | Star & Garter            | Admiral Taverns Ltd        | 0.6                           | 21.6                             |
|       |                          |                            |                               |                                  |