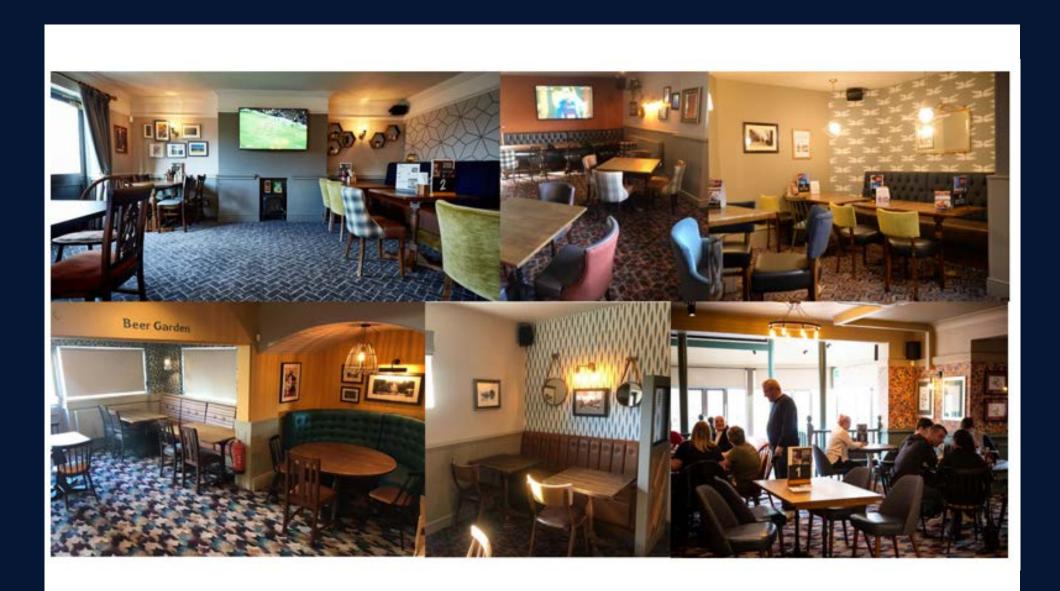

#### Tap into this pub's potential!

The Lord Nelson has the potential to be the go-to Premium Local. The great potential of this pub comes from its secret garden, particularly in summer, as well as its full trade area redecoration and overhaul. A great range of drinks and focus on events calendar, including live sports will appeal to a positive and ambitious operator who is experienced in the pub trade and knows what it takes to run a great Premium Local.

### **TARGET CUSTOMERS**

When refurbished, The Lord Nelson will appeal to a very broad spectrum of customers, including:

- Local Residents
- Tourists
- Friends & Colleagues

### OFFER

When refurbished, The Lord Nelson will offer:

- A quality drinks range including premium & favourite beers, spirits, wines, no & low & soft drinks
- Televised sports and rhythm of the week entertainment