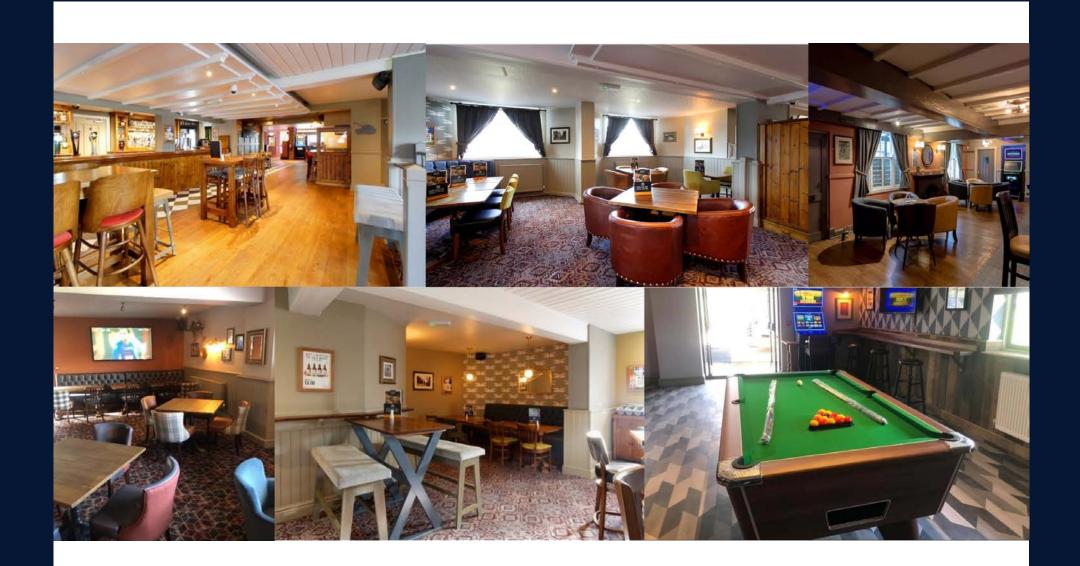

#### Tap into this pub's potential!

The Lord Nelson has the potential to be the go-to Premium Local. The great potential of this pub comes from its secret garden, particularly in summer, as well as its full trade area redecoration and overhaul. A great range of drinks and focus on events calendar, including live sports will appeal to a positive and ambitious operator who is experienced in the pub trade and knows what it takes to run a great Premium Local.