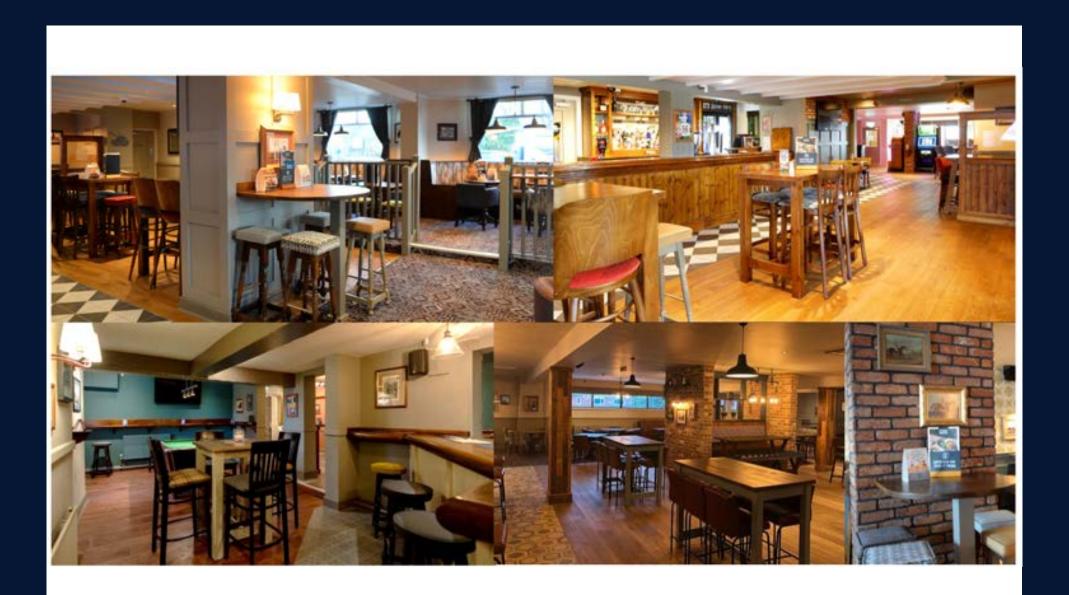

#### Tap into this pub's potential!

The Lord Nelson has the potential to be the go-to Premium Local. The great potential of this pub comes from its secret garden, particularly in summer, as well as its full trade area redecoration and overhaul. A great range of drinks and focus on events calendar, including live sports will appeal to a positive and ambitious operator who is experienced in the pub trade and knows what it takes to run a great Premium Local.