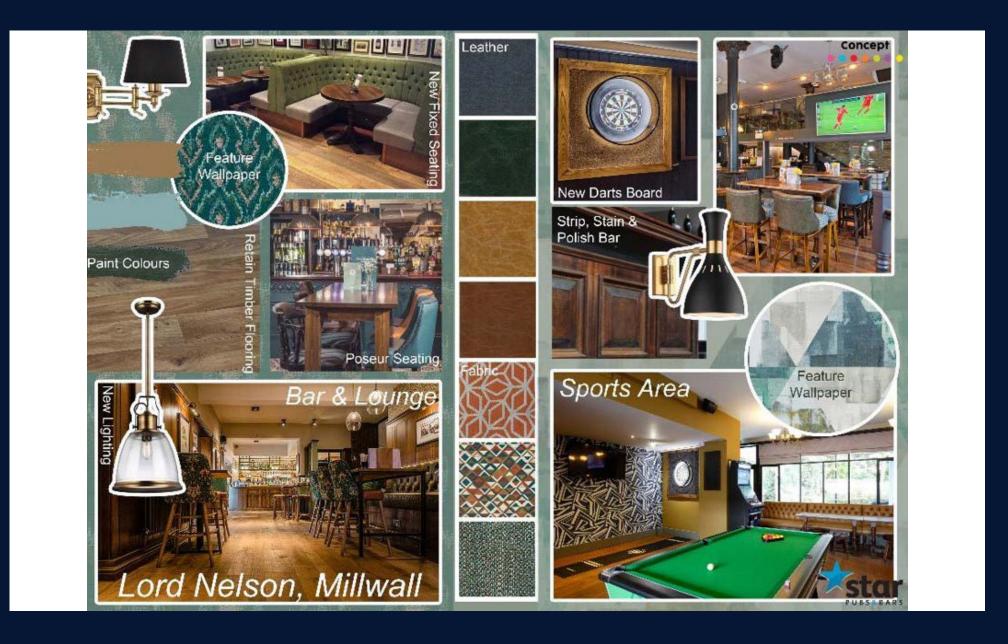

#### Available on our management agreement, Just Add Talent!

We are planning a full £227,000 refurbishment that touches every part of the pub. This will develop an all singing and dancing pub with great appeal to the key demographics of the area.

## **FLOOR PLANS & FINISHES**

### **INTERNAL TRADING AREAS**

- Back bar alterations to allow for Just Add Talent branding
- Internal redecorations throughout
- Provision of Just Add Talent items
- Provision of F and F

1

- Provision of Bric a Brac
- Creation of office