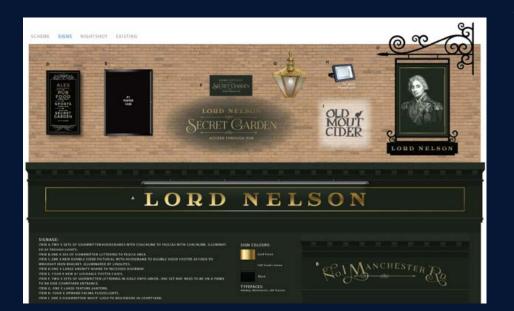

### **EXTERNAL REFURBISHMENT**

### SIGNAGE AND EXTERNAL AREA

Works will include:

- External Redecorations and Signage including lighting
- Tidy rear yard

BUILDING CO

144.00