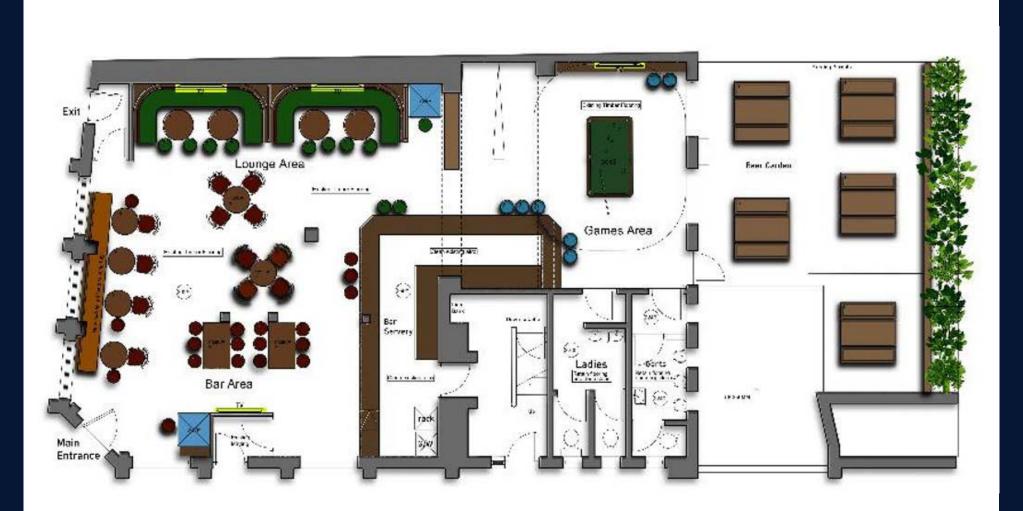

# **RENDERED FLOORPLAN**

## **FLOOR PLANS & FINISHES**

### **INTERNAL TRADING AREAS**

- Back bar alterations to allow for Just Add Talent branding
- Internal redecorations throughout
- Provision of Just Add Talent items
- Provision of F and F

1

- Provision of Bric a Brac
- Creation of office