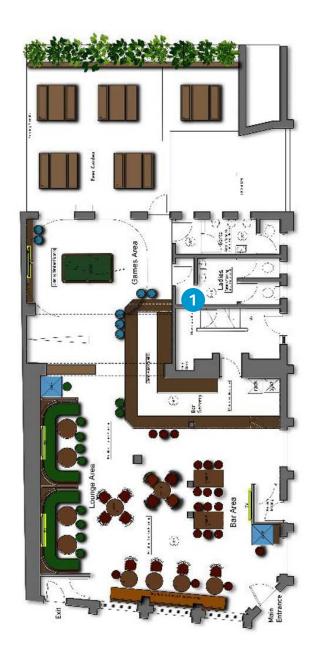

## **FLOOR PLANS & FINISHES**

### **INTERNAL TRADING AREAS**

- Back bar alterations to allow for Just Add Talent branding
- Internal redecorations throughout
- Provision of Just Add Talent items
- Provision of F and F

1

- Provision of Bric a Brac
- Creation of office