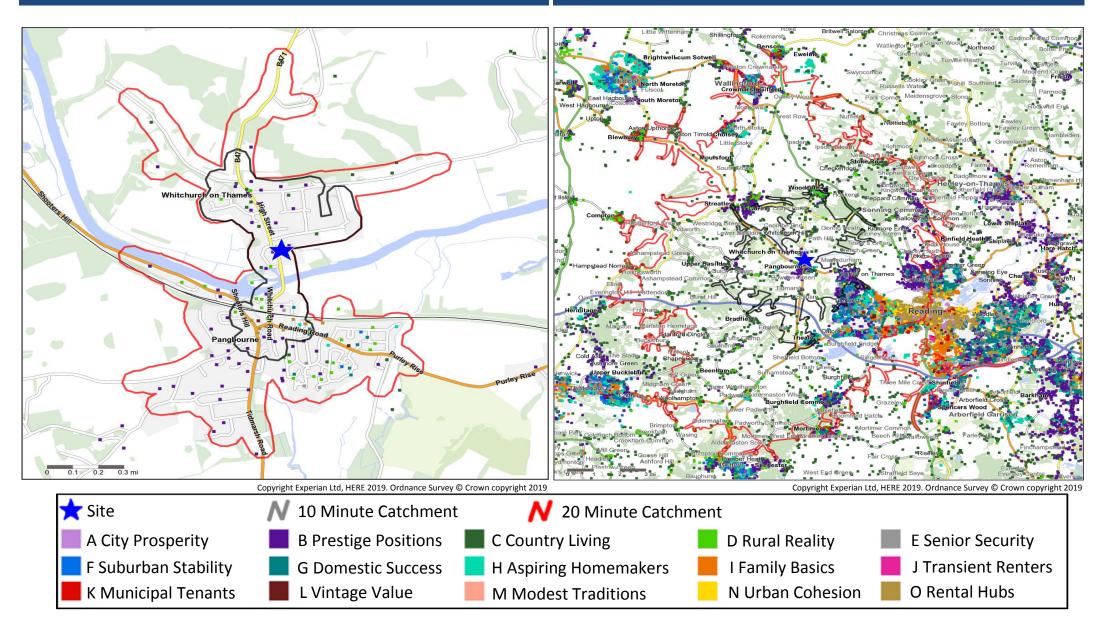

### Mosaic Groups in 10 and 20 Minute WT Catchment Areas

#### Mosaic Groups in 10 and 20 Minute DT Catchment Area