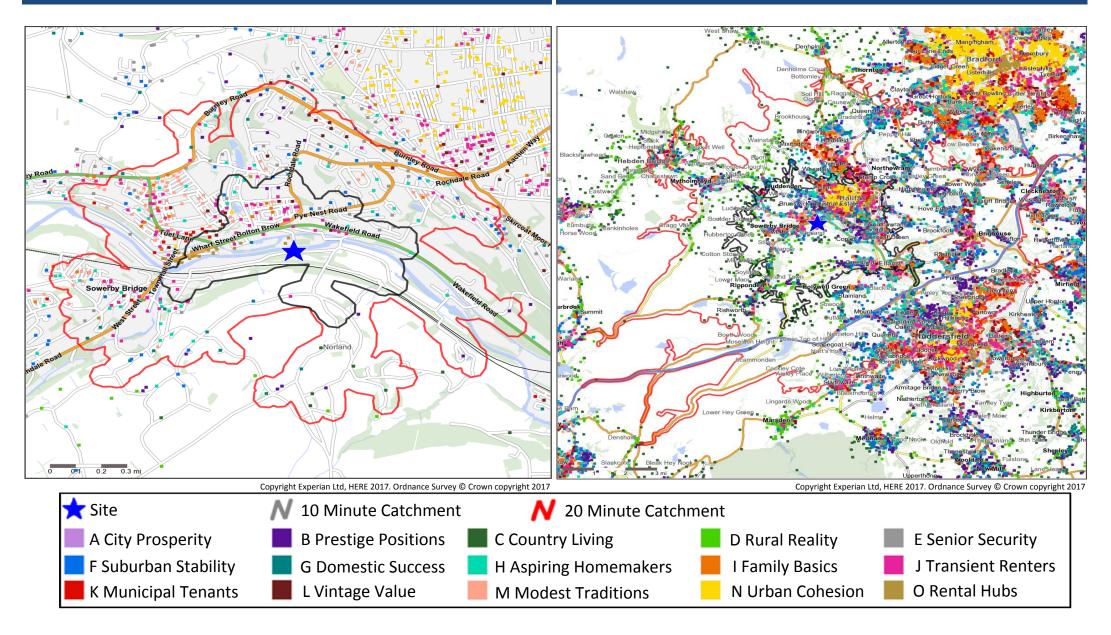

### **Catchment Mosaic Groups**

#### Mosaic Groups in 10 and 20 Minute DT Catchment Area

# **Adults 18+ by Mosaic Type in Each Catchment**

|       |         |                       | 10 Minute  | 20 Minute  | 10 Minute  | 20 Minute  |
|-------|---------|-----------------------|------------|------------|------------|------------|
|       |         |                       | WT         | WT         | DT         | DT         |
| Mos   | aic Tyn | e Profile             | Catchment  | Catchment  | Catchment  | Catchment  |
| IVIUS | ак тур  | e Floine              | Adults 18+ | Adults 18+ | Adults 18+ | Adults 18+ |
|       | A01     | World-Class Wealth    | 0          | 0          | 0          | 0          |
|       | A02     | Uptown Elite          | 0          | 0          | 10         | 144        |
|       | A03     | Penthouse Chic        | 0          | 0          | 0          | 0          |
|       | A04     | Metro High-Flyers     | 0          | 0          | 0          | 0          |
|       | B05     | Premium Fortunes      | 0          | 0          | 135        | 494        |
|       | B06     | Diamond Days          | 6          | 20         | 525        | 2,088      |
|       | B07     | Alpha Families        | 0          | 157        | 408        | 2,428      |
|       | B08     | Bank of Mum and Dad   | 20         | 60         | 609        | 3,033      |
|       | B09     | Empty-Nest Adventure  | 0          | 93         | 1,052      | 5,211      |
|       | C10     | Wealthy Landowners    | 4          | 82         | 810        | 2,611      |
|       | C11     | Rural Vogue           | 0          | 3          | 99         | 610        |
|       | C12     | Scattered Homesteads  | 0          | 0          | 22         | 124        |
|       | C13     | Village Retirement    | 0          | 9          | 493        | 1,316      |
|       | D14     | Satellite Settlers    | 2          | 52         | 1,326      | 4,924      |
|       | D15     | Local Focus           | 0          | 0          | 125        | 410        |
|       | D16     | Outlying Seniors      | 0          | 3          | 87         | 355        |
|       | D17     | Far-Flung Outposts    | 0          | 0          | 0          | 0          |
|       | E18     | Legacy Elders         | 4          | 101        | 1,253      | 4,019      |
|       | E19     | Bungalow Heaven       | 57         | 236        | 749        | 4,445      |
|       | E20     | Classic Grandparents  | 53         | 399        | 1,459      | 8,358      |
|       | E21     | Solo Retirees         | 23         | 268        | 1,022      | 5,000      |
|       | F22     | Boomerang Boarders    | 9          | 186        | 945        | 5,683      |
|       | F23     | Family Ties           | 0          | 43         | 428        | 2,136      |
|       | F24     | Fledgling Free        | 71         | 226        | 991        | 5,445      |
|       | F25     | Dependable Me         | 57         | 337        | 3,515      | 11,002     |
|       | G26     | Cafés and Catchments  | 0          | 1          | 687        | 1,191      |
|       | G27     | Thriving Independence | 29         | 178        | 1,428      | 4,456      |
|       | G28     | Modern Parents        | 0          | 4          | 503        | 5,273      |
|       | G29     | Mid-Career Convention | 1          | 47         | 979        | 6,291      |
|       | H30     | Primary Ambitions     | 99         | 263        | 1,590      | 4,653      |
|       | H31     | Affordable Fringe     | 3          | 280        | 1,500      | 5,628      |
|       | H32     | First-Rung Futures    | 85         | 607        | 2,711      | 12,109     |
|       | H33     | Contemporary Starts   | 13         | 56         | 394        | 3,548      |
|       | H34     | New Foundations       | 1          | 8          | 54         | 661        |
|       | H35     | Flying Solo           | 18         | 54         | 365        | 1,859      |

|        |         |                           | 10 Minute<br>WT | 20 Minute<br>WT | 10 Minute<br>DT | 20 Minute<br>DT |
|--------|---------|---------------------------|-----------------|-----------------|-----------------|-----------------|
| Mosai  | ic Type | Profile                   | Catchment       | Catchment       | Catchment       | Catchment       |
| IVIOSU | Стурс   |                           | Adults 18+      | Adults 18+      | Adults 18+      | Adults 18+      |
|        | 136     | Solid Economy             | 0               | 16              | 120             | 1,090           |
|        | 137     | <b>Budget Generations</b> | 0               | 0               | 169             | 1,099           |
|        | 138     | Economical Families       | 135             | 607             | 2,188           | 5,486           |
|        | 139     | Families on a Budget      | 0               | 18              | 1,421           | 8,377           |
|        | J40     | Value Rentals             | 161             | 343             | 2,291           | 6,616           |
|        | J41     | Youthful Endeavours       | 27              | 76              | 230             | 1,040           |
|        | J42     | Midlife Renters           | 303             | 941             | 4,249           | 15,530          |
|        | J43     | Renting Rooms             | 272             | 560             | 4,856           | 12,806          |
|        | K44     | Inner City Stalwarts      | 0               | 0               | 0               | 0               |
|        | K45     | City Diversity            | 0               | 0               | 11              | 11              |
|        | K46     | High Rise Residents       | 25              | 229             | 758             | 1,142           |
|        | K47     | Single Essentials         | 0               | 122             | 704             | 2,467           |
|        | K48     | Mature Workers            | 0               | 0               | 1,199           | 5,117           |
|        | L49     | Flatlet Seniors           | 0               | 189             | 1,441           | 4,067           |
|        | L50     | Pocket Pensions           | 24              | 251             | 1,390           | 4,368           |
|        | L51     | Retirement Communities    | 0               | 59              | 446             | 1,443           |
|        | L52     | Estate Veterans           | 0               | 58              | 309             | 1,698           |
|        | L53     | Seasoned Survivors        | 43              | 158             | 1,360           | 4,244           |
|        | M54     | Down-to-Earth Owners      | 0               | 364             | 1,474           | 3,695           |
|        | M55     | Back with the Folks       | 0               | 236             | 1,049           | 3,398           |
|        | M56     | Self Supporters           | 69              | 881             | 3,606           | 11,184          |
|        | N57     | Community Elders          | 0               | 1               | 53              | 1,107           |
|        | N58     | Culture & Comfort         | 0               | 0               | 0               | 180             |
|        | N59     | Large Family Living       | 0               | 8               | 8,249           | 13,278          |
|        | N60     | Ageing Access             | 4               | 16              | 415             | 1,500           |
|        | 061     | Career Builders           | 0               | 0               | 1,003           | 2,141           |
|        | 062     | Central Pulse             | 0               | 0               | 249             | 1,028           |
|        | 063     | Flexible Workforce        | 0               | 0               | 106             | 282             |
|        | 064     | Bus-Route Renters         | 431             | 701             | 1,858           | 4,325           |
|        | 065     | Learners & Earners        | 0               | 0               | 12              | 1,706           |
|        | 066     | Student Scene             | 0               | 0               | 0               | 720             |
|        | U99     | Unclassified              | 0               | 8               | 20              | 199             |
|        |         | Total                     | 2,049           | 9,615           | 67,510          | 236,849         |