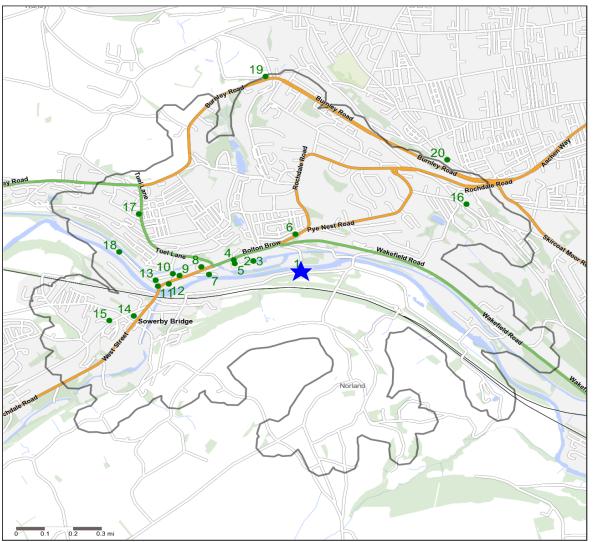

## **Competitor Map and Report**

Source: CGA 2018

### **Competitor Map**

Copyright Experian Ltd, HERE 2017. Ordnance Survey © Crown copyright 2017

| 📩 Site | Star Pubs | Pubs |  |
|--------|-----------|------|--|

### **Top 20 Nearest Competitors**

| Order | Outlet Name                            | Operator                   | Walktime From Site (Minutes) | Drivetime from<br>Site (Minutes) |
|-------|----------------------------------------|----------------------------|------------------------------|----------------------------------|
| 1     | Navigation Inn, HX 6 3LF               | Star Pubs & Bars           | 0.0                          | 0.0                              |
| 2     | Cobblestones Bar & Bistro,<br>HX 6 2AG | Independent Free           | 6.6                          | 2.5                              |
| 3     | Moorings, HX 6 2AG                     | Greene King                | 6.6                          | 2.5                              |
| 4     | William Iv, HX 6 2AF                   | Independent Free           | 6.9                          | 2.8                              |
| 5     | Hogs Head Brew House, HX 6 2AH         | Independent Free           | 7.2                          | 2.7                              |
| 6     | Shepherds Rest Inn, HX 6<br>2BD        | Ossett Brewery             | 8.2                          | 2.2                              |
| 7     | Turks Head, HX 6 2AD                   | *Other Small Retail Groups | 9.4                          | 3.1                              |
| 8     | Commercial Inn, HX 6 2LA               | Wetherspoon                | 10.0                         | 2.9                              |
| 9     | Bar Francisca, HX 6 2EG                | Independent Free           | 11.5                         | 2.9                              |
| 10    | Blind Pig, HX 6 2EQ                    | Independent Free           | 12.1                         | 2.9                              |
| 11    | Fire House, HX 6 2QD                   | Independent Free           | 12.4                         | 2.4                              |
| 12    | River Lounge, HX 6 2EA                 | Independent Free           | 12.4                         | 2.7                              |
| 13    | Works, HX 6 2QG                        | Independent Free           | 13.3                         | 2.6                              |
| 14    | Loose Goose, HX 6 3AN                  | Independent Free           | 13.6                         | 2.6                              |
| 15    | Royal Oak, HX 6 3AT                    | Independent Free           | 14.8                         | 3.0                              |
| 16    | Wainhouse Tavern, HX 2<br>7DR          | Thwaites                   | 15.4                         | 3.1                              |
| 17    | Waiters Arms, HX 6 2EW                 | Independent Free           | 16.3                         | 4.0                              |
| 18    | Puzzle Hall Inn, HX 6 2RF              | New River Retail           | 16.6                         | 3.4                              |
| 19    | Peacock Inn, HX 2 7LZ                  | *Other Small Retail Groups | 21.4                         | 5.3                              |
| 20    | Allan Fold, HX 1 3SU                   | Unknown                    | 26.9                         | 5.1                              |