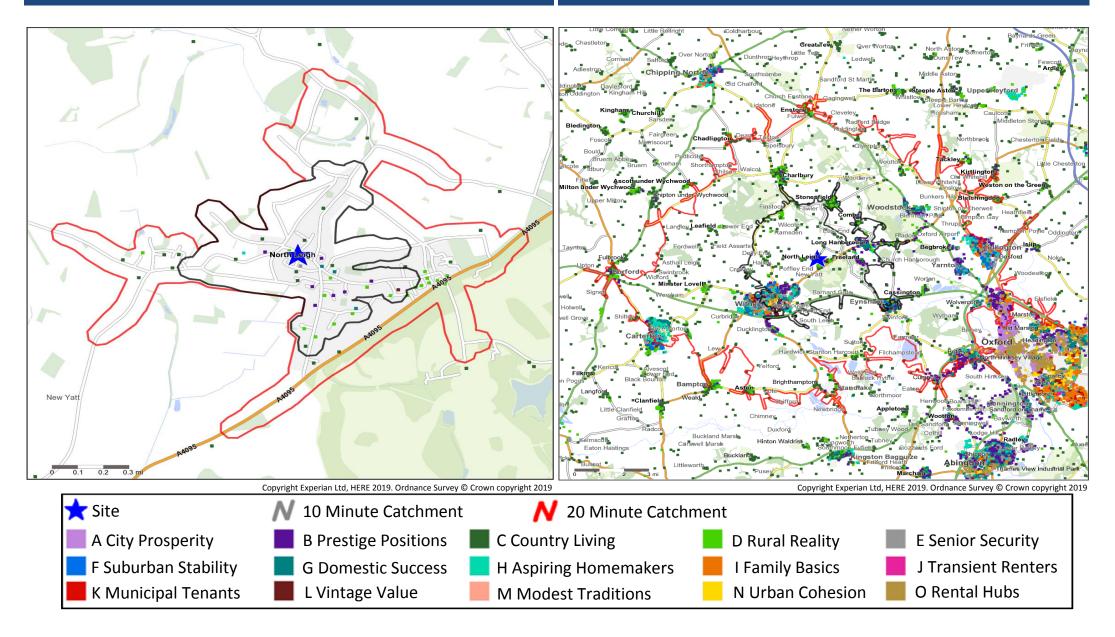

### **Catchment Mosaic Groups**

### **Mosaic Groups in 10 and 20 Minute WT Catchment Areas**

#### Mosaic Groups in 10 and 20 Minute DT Catchment Area